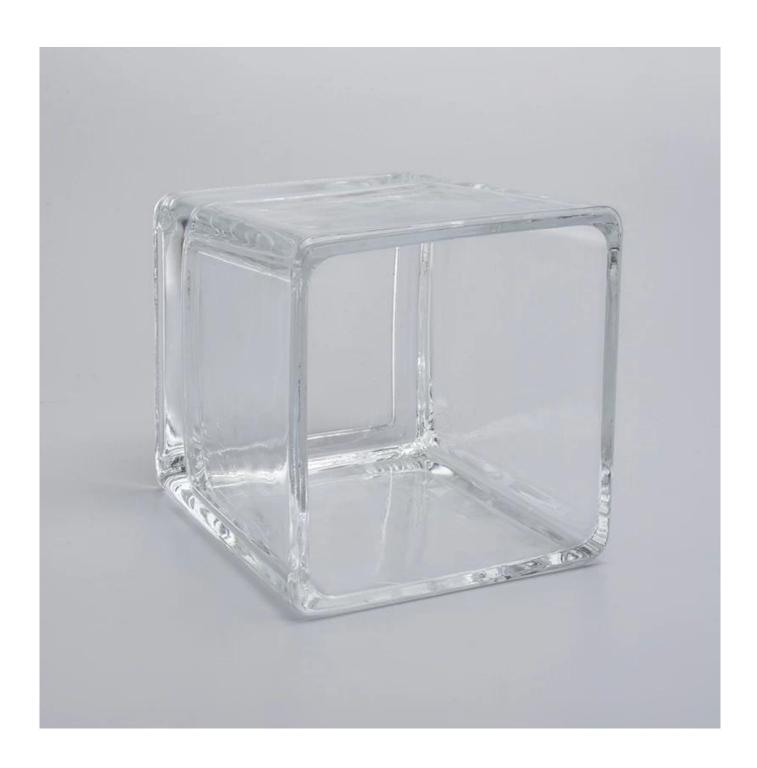

#### feature of product

- 1. High quality home decorative glass incense bottle.
- 2. Applicable to hotel, wedding, etc.
- 3. Meet the function of ASTM test products.

- . Decorative dinner in the bar or bar
- . Suitable for families, hotels or gardens
- . Special lover gift
- . Any chance of decoration