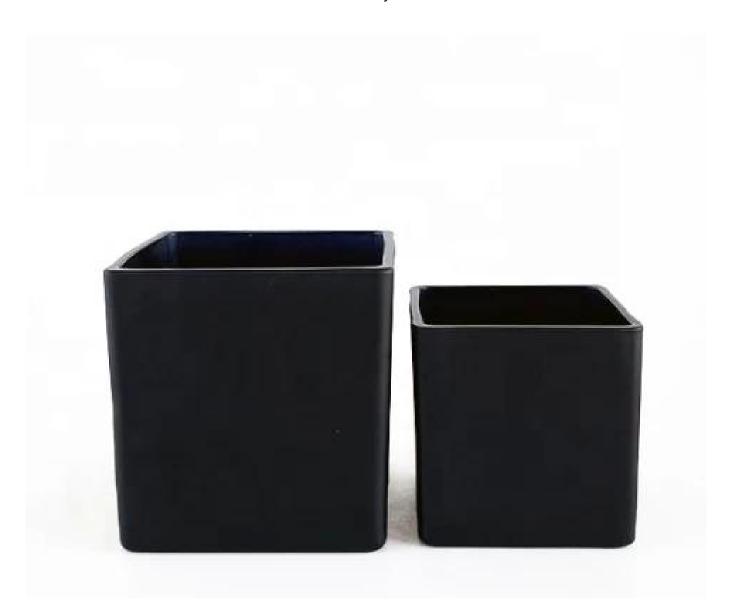

# Flexible size design can be expanded quickly Your market

Top DIA.: 98mm

Bottom diameter: 90mm

Height: 100mm. Capacity: 580ml. Weight: 716g

We translate your ideas into creative spices products, we sell yourself in the local market.

- . Decorative dinner in the bar or bar
- . Suitable for families, hotels or gardens
- . Special lover gift
- . Any chance of decoration