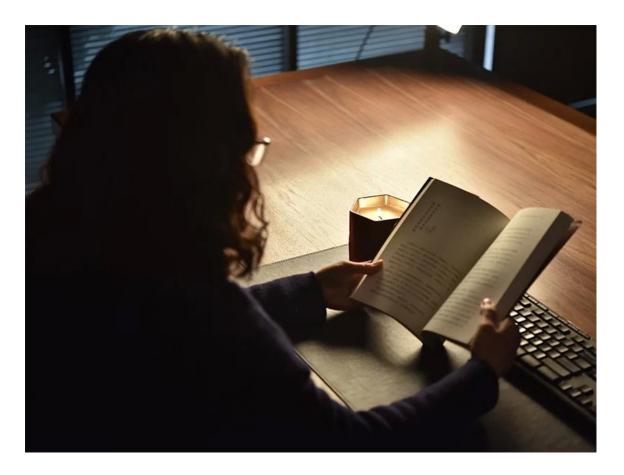

# Flexible size design can be expanded quickly Your market

Top DIA.: 98mm

Bottom diameter: 90mm

Height: 100mm. Capacity: 580ml. Weight: 716g

We translate your ideas into creative spices products, we sell yourself in the local market.

- . Decorative dinner in the bar or bar
- . Suitable for families, hotels or gardens
- . Special lover gift
- . Any chance of decoration