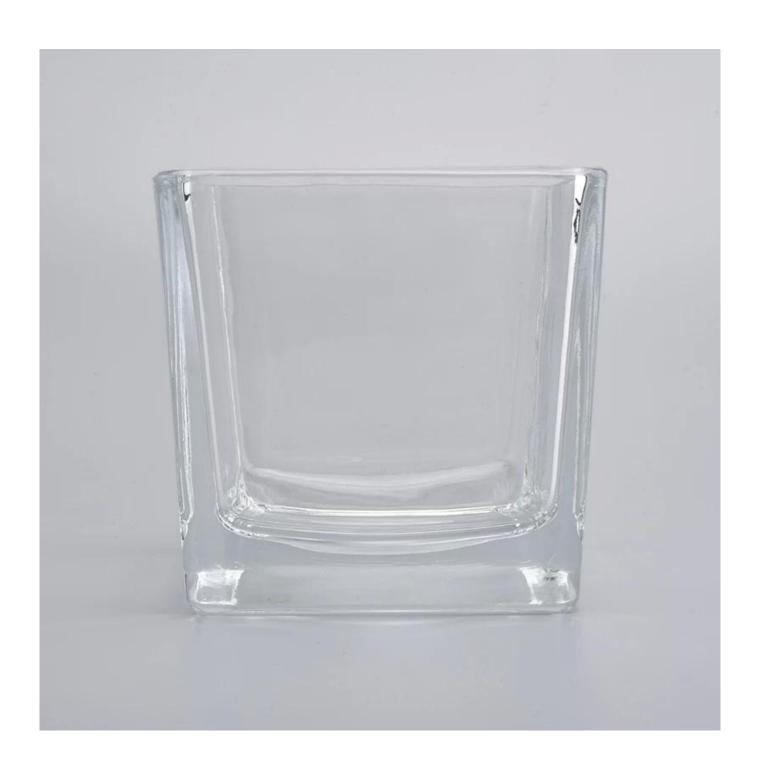

#### feature of product

- 1. High quality home decorative glass incense bottle.
- 2. Applicable to hotel, wedding, etc.
- 3. Meet the function of ASTM test products.

- . Decorative dinner in the bar or bar
- . Suitable for families, hotels or gardens
- . Special lover gift
- . Any chance of decoration