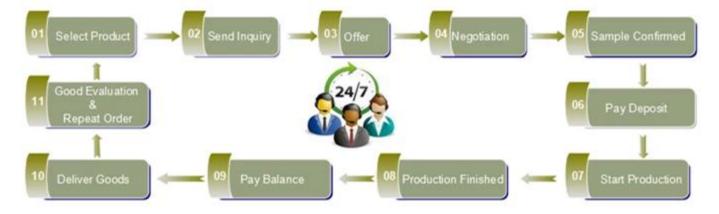

r processing |  |
| For your choices               | 3. Special package like shrink wrap, color gift box, white gift box etc.   |  |
|                                | 4. We have exclusive workers for quality control                           |  |
|                                | 5. We have professional workshop and warehouse to ensure the delivery time |  |
|                                |                                                                            |  |
|                                |                                                                            |  |





## Similar Products Link



porcelain candle holder



wholesale porcelain candle holder



blue gridding ceramic candle holder



# Office & Sample Room















Factory Show



### Order Guide







### Method of application:

- 1. Using it under guide of the adult.
- 2. Washing it with clean or boiling water before usage.
- 3.No touching the rim of glass cup,try to take the bottom or the handle of it.

#### Cautions:

- 1.Beer,red wine,white wine,beverage or hot water not be too full.
- 2.To avoid to hurnt your children's hand, please put it in the place where they can't reach

- 3. Avoid dropping, collision and strong impact.
- 4.Not available for microware oven.
- 5.To prevent it from cracking, do not put it over open fire directly.

For more <u>candle holder</u> or any glassware, please visit our website: http://www.okcandle.com/ Or here may help you know more about us: FAQ