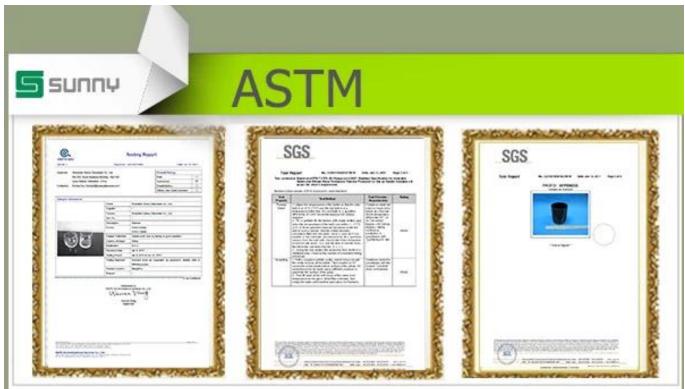

ocessing |  |
| For your choices               | 3. Special package like shrink wrap, color gift box, white gift box etc.   |  |
|                                | 4. We have exclusive workers for quality control                           |  |
|                                | 5. We have professional workshop and warehouse to ensure the delivery time |  |
|                                |                                                                            |  |
|                                |                                                                            |  |





## Similar Products Link



porcelain candle holder



wholesale porcelain candle holder



blue gridding ceramic candle holder



# Office & Sample Room















Factory Show



### Order Guide







### Method of application:

- 1. Using it under guide of the adult.
- 2. Washing it with clean or boiling water before usage.
- 3.No touching the rim of glass cup,try to take the bottom or the handle of it.

#### Cautions:

- 1.Beer,red wine,white wine,beverage or hot water not be too full.
- 2.To avoid to hurnt your children's hand, please put it in the place where they can't reach

- 3. Avoid dropping, collision and strong impact.
- 4.Not available for microware oven.
- 5.To prevent it from cracking, do not put it over open fire directly.

For more <u>candle holder</u> or any glassware, please visit our website: http://www.okcandle.com/ Or here may help you know more about us: FAQ