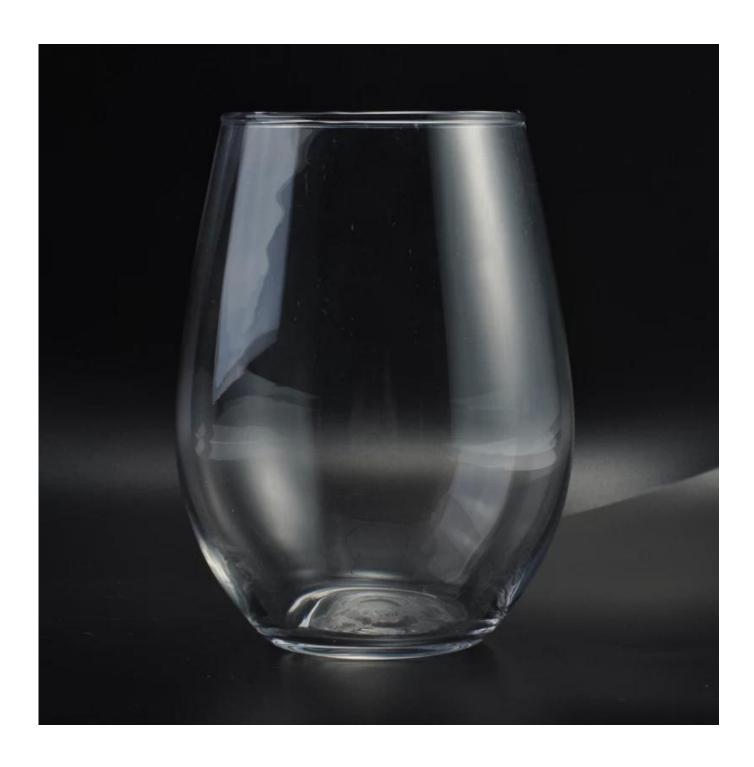

## **Large High Quality Glass Tumbler (600mL)**

| Product Details          |                                                                                                                                                                                                                                                                                                                                                                           |
|--------------------------|---------------------------------------------------------------------------------------------------------------------------------------------------------------------------------------------------------------------------------------------------------------------------------------------------------------------------------------------------------------------------|
| Item number.             | SGLYP16042702                                                                                                                                                                                                                                                                                                                                                             |
| Material                 | High white glass                                                                                                                                                                                                                                                                                                                                                          |
| Craft & Deep processing  | Machine blown                                                                                                                                                                                                                                                                                                                                                             |
| Sample time              | <ol> <li>5 days if there is a form and size of the glass candle holder.</li> <li>15 days, if you need a new shape and size of the glass candle holder.</li> </ol>                                                                                                                                                                                                         |
| Cautions                 | <ol> <li>Beer, red wine, white wine, beverage or hot water not be too full.</li> <li>To avoid to hurt your children's hand, please put it in the place where they can not reach.</li> <li>Avoid dropping, Collision and strong impact.</li> <li>Not available for microwave oven.</li> <li>To prevent it from cracking, do not put it over open fire directly.</li> </ol> |
| The Features of products | 1. High quality drinking glass. 2. Eco-friendly. 3. Pass FDA test, IS09001: 2008 4. Customization service.                                                                                                                                                                                                                                                                |