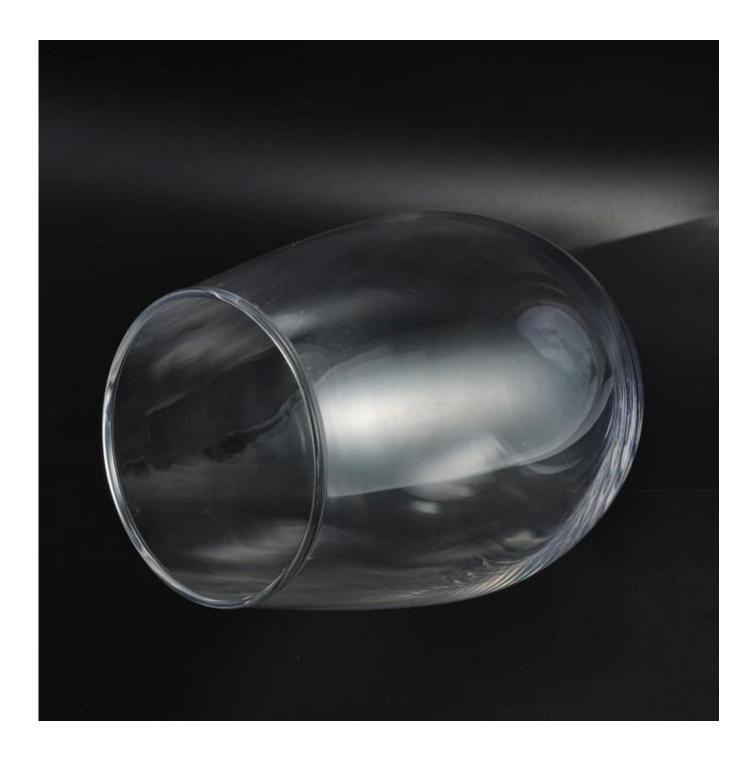

## **Large High Quality Glass Tumbler (600mL)**

| Product Details          |                                                                                                                                                                                                                                                                                                                                                                           |
|--------------------------|---------------------------------------------------------------------------------------------------------------------------------------------------------------------------------------------------------------------------------------------------------------------------------------------------------------------------------------------------------------------------|
| Item number.             | SGLYP16042702                                                                                                                                                                                                                                                                                                                                                             |
| Material                 | High white glass                                                                                                                                                                                                                                                                                                                                                          |
| Craft & Deep processing  | Machine blown                                                                                                                                                                                                                                                                                                                                                             |
| Sample time              | <ol> <li>5 days if there is a form and size of the glass candle holder.</li> <li>15 days, if you need a new shape and size of the glass candle holder.</li> </ol>                                                                                                                                                                                                         |
| Cautions                 | <ol> <li>Beer, red wine, white wine, beverage or hot water not be too full.</li> <li>To avoid to hurt your children's hand, please put it in the place where they can not reach.</li> <li>Avoid dropping, Collision and strong impact.</li> <li>Not available for microwave oven.</li> <li>To prevent it from cracking, do not put it over open fire directly.</li> </ol> |
| The Features of products | 1. High quality drinking glass. 2. Eco-friendly. 3. Pass FDA test, IS09001: 2008 4. Customization service.                                                                                                                                                                                                                                                                |