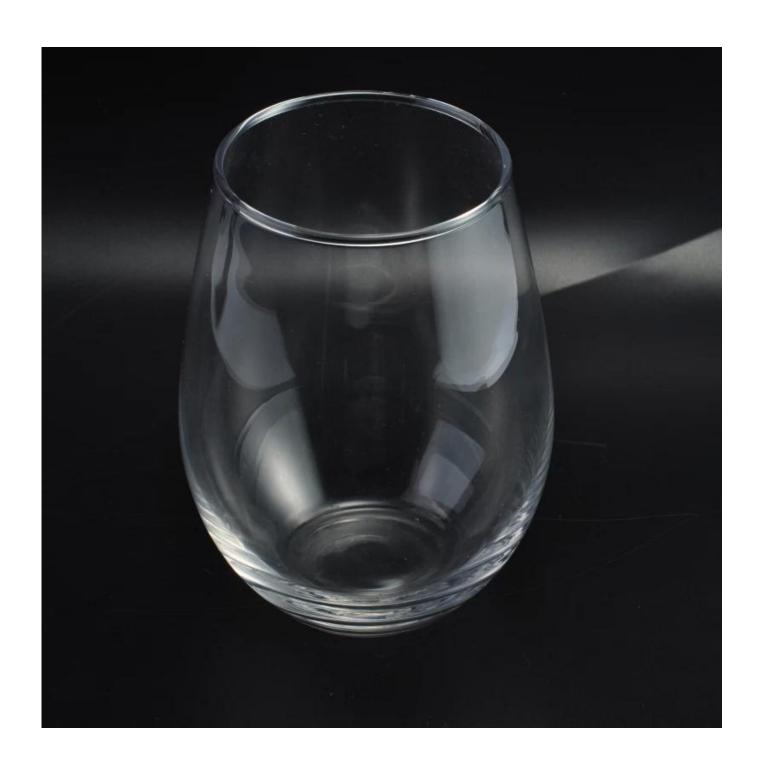

## **Large High Quality Glass Tumbler (600mL)**

| Product Details          |                                                                                                                                                                                                                                                                                                                                                                           |
|--------------------------|---------------------------------------------------------------------------------------------------------------------------------------------------------------------------------------------------------------------------------------------------------------------------------------------------------------------------------------------------------------------------|
| Item number.             | SGLYP16042702                                                                                                                                                                                                                                                                                                                                                             |
| Material                 | High white glass                                                                                                                                                                                                                                                                                                                                                          |
| Craft & Deep processing  | Machine blown                                                                                                                                                                                                                                                                                                                                                             |
| Sample time              | <ol> <li>5 days if there is a form and size of the glass candle holder.</li> <li>15 days, if you need a new shape and size of the glass candle holder.</li> </ol>                                                                                                                                                                                                         |
| Cautions                 | <ol> <li>Beer, red wine, white wine, beverage or hot water not be too full.</li> <li>To avoid to hurt your children's hand, please put it in the place where they can not reach.</li> <li>Avoid dropping, Collision and strong impact.</li> <li>Not available for microwave oven.</li> <li>To prevent it from cracking, do not put it over open fire directly.</li> </ol> |
| The Features of products | 1. High quality drinking glass. 2. Eco-friendly. 3. Pass FDA test, IS09001: 2008 4. Customization service.                                                                                                                                                                                                                                                                |