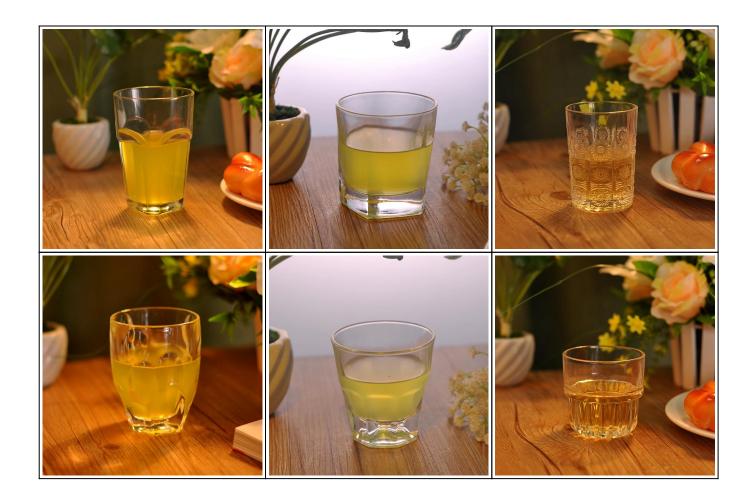

## **Large High Quality Glass Tumbler (600mL)**

| Product Details          |                                                                                                                                                                                                                                                                                                                                                                           |
|--------------------------|---------------------------------------------------------------------------------------------------------------------------------------------------------------------------------------------------------------------------------------------------------------------------------------------------------------------------------------------------------------------------|
| Item number.             | SGLYP16042702                                                                                                                                                                                                                                                                                                                                                             |
| Material                 | High white glass                                                                                                                                                                                                                                                                                                                                                          |
| Craft & Deep processing  | Machine blown                                                                                                                                                                                                                                                                                                                                                             |
| Sample time              | <ol> <li>5 days if there is a form and size of the glass candle holder.</li> <li>15 days, if you need a new shape and size of the glass candle holder.</li> </ol>                                                                                                                                                                                                         |
| Cautions                 | <ol> <li>Beer, red wine, white wine, beverage or hot water not be too full.</li> <li>To avoid to hurt your children's hand, please put it in the place where they can not reach.</li> <li>Avoid dropping, Collision and strong impact.</li> <li>Not available for microwave oven.</li> <li>To prevent it from cracking, do not put it over open fire directly.</li> </ol> |
| The Features of products | 1. High quality drinking glass. 2. Eco-friendly. 3. Pass FDA test, IS09001: 2008 4. Customization service.                                                                                                                                                                                                                                                                |