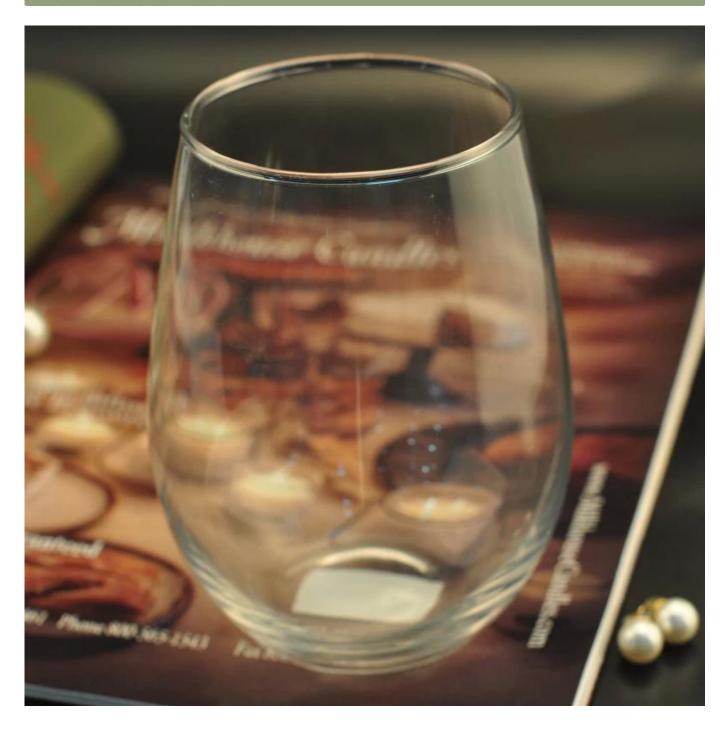

## **Large High Quality Glass Tumbler (600mL)**

| Product Details          |                                                                                                                                                                                                                                                                                                                                                                           |
|--------------------------|---------------------------------------------------------------------------------------------------------------------------------------------------------------------------------------------------------------------------------------------------------------------------------------------------------------------------------------------------------------------------|
| Item number.             | SGLYP16042702                                                                                                                                                                                                                                                                                                                                                             |
| Material                 | High white glass                                                                                                                                                                                                                                                                                                                                                          |
| Craft & Deep processing  | Machine blown                                                                                                                                                                                                                                                                                                                                                             |
| Sample time              | <ol> <li>5 days if there is a form and size of the glass candle holder.</li> <li>15 days, if you need a new shape and size of the glass candle holder.</li> </ol>                                                                                                                                                                                                         |
| Cautions                 | <ol> <li>Beer, red wine, white wine, beverage or hot water not be too full.</li> <li>To avoid to hurt your children's hand, please put it in the place where they can not reach.</li> <li>Avoid dropping, Collision and strong impact.</li> <li>Not available for microwave oven.</li> <li>To prevent it from cracking, do not put it over open fire directly.</li> </ol> |
| The Features of products | 1. High quality drinking glass. 2. Eco-friendly. 3. Pass FDA test, IS09001: 2008 4. Customization service.                                                                                                                                                                                                                                                                |