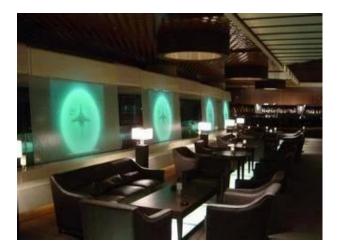

#### Life scene

- . Decorate a romantic dinner in a cafe or bar
- . Perfect for families, hotels or gardens
- . Special lover's gift
- . Any decorative occasion