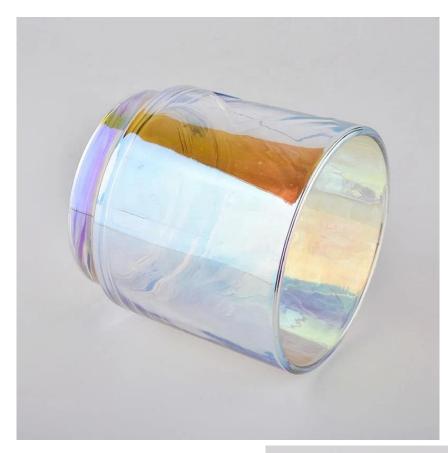

# Large Capacity Holographic Iridescent Glass Candle Jars

Luxury electroplating glass candle jar for home decorations and hotel decorations.400ml Matte White Glass Candle Jars With Laser Engraved

Sunny Glassware not only makes OEM/ODM orders, but also helps many brands start with product concepts.

#### **Product Features**

 Home decoration glass perfume bottle of high quality.
Suitable for use in hotel, wedding, etc.
Meet the ASTM test product