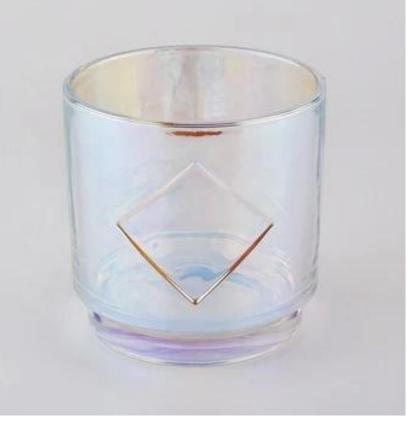

# Large Capacity Holographic Iridescent Glass Candle Jars

Luxury electroplating glass candle jar for home decorations and hotel decorations.400ml Matte White Glass Candle Jars With Laser Engraved

Sunny Glassware not only makes OEM/ODM orders, but also helps many brands start with product concepts.

#### **Product Features**

 Home decoration glass perfume bottle of high quality.
Suitable for use in hotel, wedding, etc.
Meet the ASTM test product