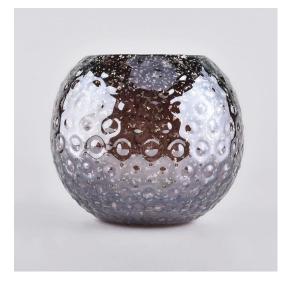

### **Large Capacity Ball Shaped Candle Glass Jars**

#### Flexible size design allows your market to grow rapidly

Item No.:SGLYP20010701

Top dia: 88mm Max dia: 145mm Height: 130mm Weight: 853g Capacity: 2255ml

MOQ: 3000pcs

Custom designs and different sizes available