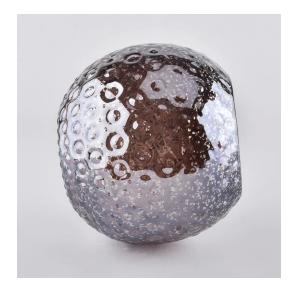

### **Large Capacity Ball Shaped Candle Glass Jars**

#### Flexible size design allows your market to grow rapidly

Item No.:SGLYP20010701

Top dia: 88mm Max dia: 145mm Height: 130mm Weight: 853g Capacity: 2255ml

MOQ: 3000pcs

Custom designs and different sizes available