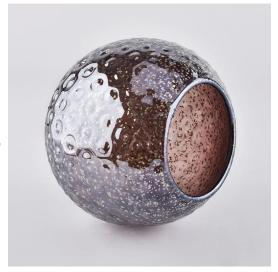

### **Large Capacity Ball Shaped Candle Glass Jars**

#### Flexible size design allows your market to grow rapidly

Item No.:SGLYP20010701

Top dia: 88mm Max dia: 145mm Height: 130mm Weight: 853g Capacity: 2255ml

MOQ: 3000pcs

Custom designs and different sizes available