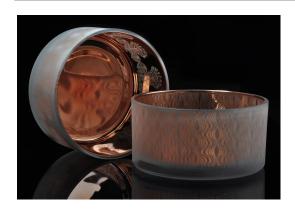

# **Large Capacity 52oz Candle Glass Container With Gold Plating**

#### Flexible size design allows your market to grow rapidly

Item No::SGHY15102801

Top dia: 88mm Bottom dia:80mm Height:100mm Weight: 325g Capacity: 410ml MOQ:3000pcs

Custom designs and different sizes available