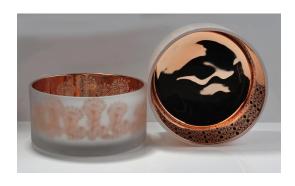

#### Flexible size design allows your market to grow rapidly

Item No::SGHY15102801

Top dia: 88mm Bottom dia:80mm Height:100mm Weight: 325g Capacity: 410ml MOQ:3000pcs

Custom designs and different sizes available