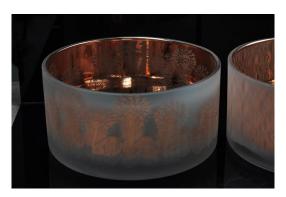

#### Flexible size design allows your market to grow rapidly

Item No::SGHY15102801

Top dia: 88mm Bottom dia:80mm Height:100mm Weight: 325g Capacity: 410ml MOQ:3000pcs

Custom designs and different sizes available