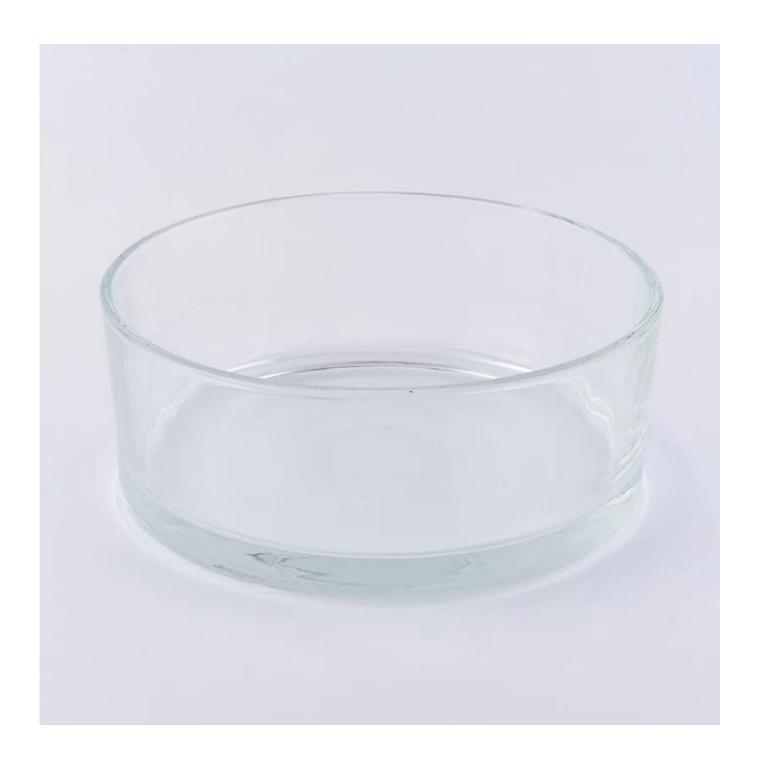

## **Large 3 wick glass candle holders**

| Product Details  |                                                                           |
|------------------|---------------------------------------------------------------------------|
|                  |                                                                           |
| Material         | high white glass Large 3 wick glass candle holders                        |
| MOQ              | 3,000 PCS                                                                 |
| Sample time      | 1. 5 days if there is glass shape and size                                |
|                  | 2. 15 days, if you need new shapes and sizes glass                        |
| Packing          | The usual packing, 4 pieces in the inner box, 48 pieces box               |
| Product Capacity | 500,000 ~ 1,000,000 pieces per month                                      |
| Delivery time    | Within 35 days after sampling and order confirmed                         |
| Payment terms    | 30% deposit by T / T in advance and balance against copy of B / L         |
| Delivery         | By sea, by air, through express and shipping agent acceptable             |
|                  | 1. Home decorations glass candle jar from high quality                    |
| Product Features | 2. Suitable for use at hotel, home, etc.                                  |
|                  | 3. Meet the ASTM Test                                                     |
|                  |                                                                           |
|                  | 1. Various designs and sizes for selection                                |
|                  | 2 Any color painted, cool, plating, laser model Processing cutter         |
| For your choice  | 3. Special package as shrink film, color gift box, white gift box, etc.   |
|                  | 4. We are the exclusive employee of quality control                       |
|                  | 5. We have a professional workshop and warehouse for ensure delivery time |
|                  |                                                                           |