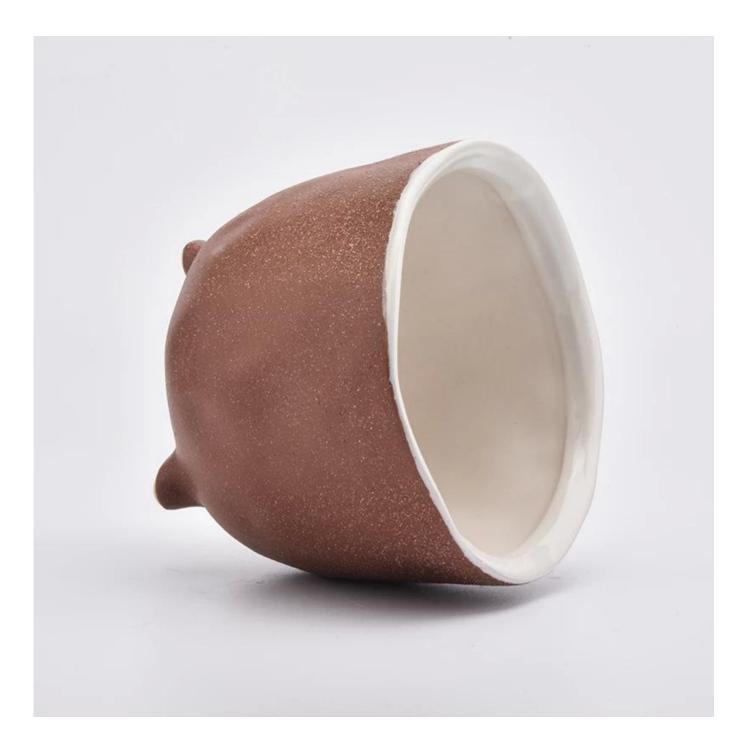

Contact us: sales8@sunnyglassware.com for more details

| product name | ceramic candle containers |  |
|--------------|---------------------------|--|
| Item         | SGYC19082204              |  |

| Name             | Top dia:135mm<br>Bottom dia:100mm<br>Height:110mm<br>Weight:563g<br>Capacity:840ml                                                                                                                                          |
|------------------|-----------------------------------------------------------------------------------------------------------------------------------------------------------------------------------------------------------------------------|
| Capacity         | candle holders of different sizes etc. It's available                                                                                                                                                                       |
| Sampling time    | <ul><li>1.5 days if the shape and size of the products exist</li><li>2.15 days if you need a new shape and size of products</li></ul>                                                                                       |
| package          | Regular safety packing 24pcs / 36pcs / 48pcs and so on for export carton with egg divider                                                                                                                                   |
| MOQ              | 1500pcs                                                                                                                                                                                                                     |
| Delivery time    | Within 55 days of order confirmation                                                                                                                                                                                        |
| Payment terms    | 30% deposit by T / T in advance, the balance after showing the copy of B / L $$                                                                                                                                             |
| Product features | <ol> <li>High quality and competitive prices</li> <li>ASTM test</li> <li>Eco-friendly</li> <li>It is widely aimed at weddings, parties, home, bars etc.</li> <li>ceramic contianer with transmutation decoration</li> </ol> |