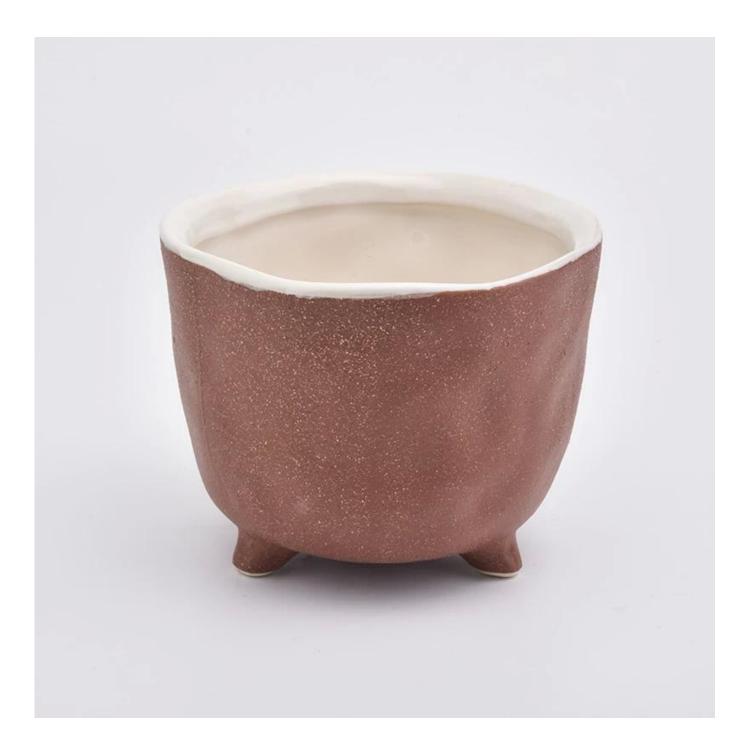

Contact us: sales8@sunnyglassware.com for more details

| product name | ceramic candle containers |  |
|--------------|---------------------------|--|
| Item         | SGYC19082204              |  |

| Name             | Top dia:135mm<br>Bottom dia:100mm<br>Height:110mm<br>Weight:563g<br>Capacity:840ml                                                                                                                                          |
|------------------|-----------------------------------------------------------------------------------------------------------------------------------------------------------------------------------------------------------------------------|
| Capacity         | candle holders of different sizes etc. It's available                                                                                                                                                                       |
| Sampling time    | <ul><li>1.5 days if the shape and size of the products exist</li><li>2.15 days if you need a new shape and size of products</li></ul>                                                                                       |
| package          | Regular safety packing 24pcs / 36pcs / 48pcs and so on for export carton with egg divider                                                                                                                                   |
| MOQ              | 1500pcs                                                                                                                                                                                                                     |
| Delivery time    | Within 55 days of order confirmation                                                                                                                                                                                        |
| Payment terms    | 30% deposit by T / T in advance, the balance after showing the copy of B / L $$                                                                                                                                             |
| Product features | <ol> <li>High quality and competitive prices</li> <li>ASTM test</li> <li>Eco-friendly</li> <li>It is widely aimed at weddings, parties, home, bars etc.</li> <li>ceramic contianer with transmutation decoration</li> </ol> |