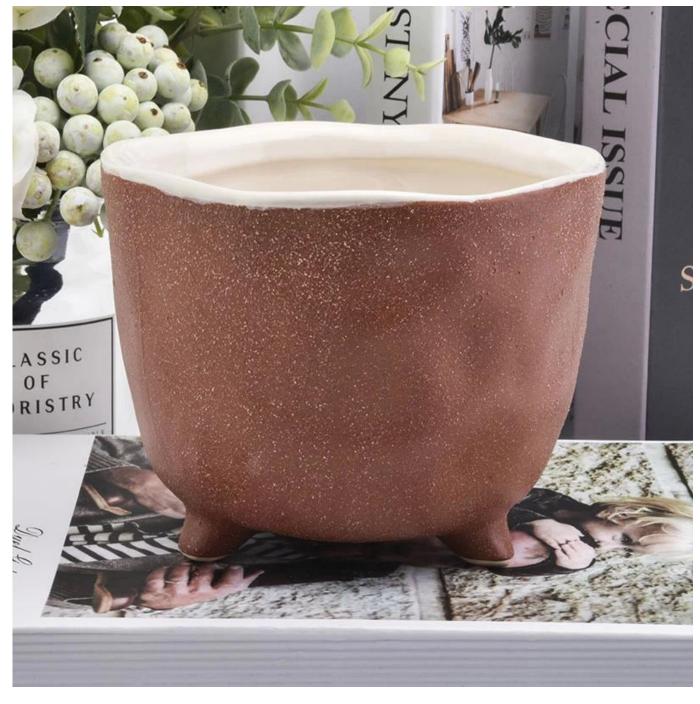

## **Superior Products Quality**

Sunny demolished 80,000pcs candle holders without visible blemish

## **Protect Customers' Designs**

all the newly designed items haven't been copied in

three years

Sunny Glassware is the leading manufacturer of candle holders in China. Sunny Glassware not only carries out OEM / ODM orders, but also helps many brands start the product concept.

Contact us: sales8@sunnyglassware.com for more details

| product name | ceramic candle containers |  |
|--------------|---------------------------|--|
| Item         | SGYC19082204              |  |

| Name             | Top dia:135mm<br>Bottom dia:100mm<br>Height:110mm<br>Weight:563g<br>Capacity:840ml                                                                                                                                          |
|------------------|-----------------------------------------------------------------------------------------------------------------------------------------------------------------------------------------------------------------------------|
| Capacity         | candle holders of different sizes etc. It's available                                                                                                                                                                       |
| Sampling time    | <ul><li>1.5 days if the shape and size of the products exist</li><li>2.15 days if you need a new shape and size of products</li></ul>                                                                                       |
| package          | Regular safety packing 24pcs / 36pcs / 48pcs and so on for export carton with egg divider                                                                                                                                   |
| MOQ              | 1500pcs                                                                                                                                                                                                                     |
| Delivery time    | Within 55 days of order confirmation                                                                                                                                                                                        |
| Payment terms    | 30% deposit by T / T in advance, the balance after showing the copy of B / L $$                                                                                                                                             |
| Product features | <ol> <li>High quality and competitive prices</li> <li>ASTM test</li> <li>Eco-friendly</li> <li>It is widely aimed at weddings, parties, home, bars etc.</li> <li>ceramic contianer with transmutation decoration</li> </ol> |