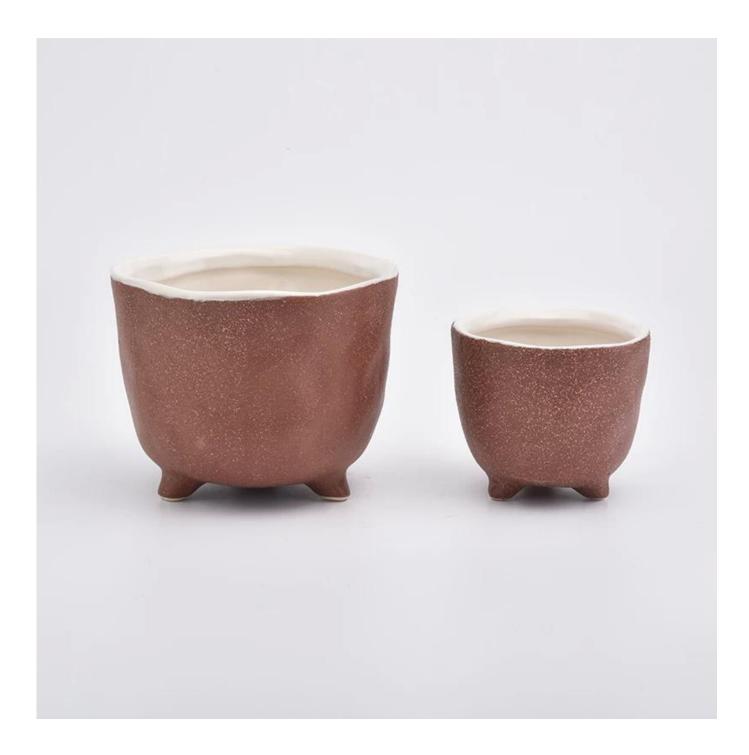

Contact us: sales8@sunnyglassware.com for more details

| product name | ceramic candle containers |  |
|--------------|---------------------------|--|
| Item         | SGYC19082204              |  |

| Name             | Top dia:135mm<br>Bottom dia:100mm<br>Height:110mm<br>Weight:563g<br>Capacity:840ml                                                                                                                                          |
|------------------|-----------------------------------------------------------------------------------------------------------------------------------------------------------------------------------------------------------------------------|
| Capacity         | candle holders of different sizes etc. It's available                                                                                                                                                                       |
| Sampling time    | <ul><li>1.5 days if the shape and size of the products exist</li><li>2.15 days if you need a new shape and size of products</li></ul>                                                                                       |
| package          | Regular safety packing 24pcs / 36pcs / 48pcs and so on for export carton with egg divider                                                                                                                                   |
| MOQ              | 1500pcs                                                                                                                                                                                                                     |
| Delivery time    | Within 55 days of order confirmation                                                                                                                                                                                        |
| Payment terms    | 30% deposit by T / T in advance, the balance after showing the copy of B / L $$                                                                                                                                             |
| Product features | <ol> <li>High quality and competitive prices</li> <li>ASTM test</li> <li>Eco-friendly</li> <li>It is widely aimed at weddings, parties, home, bars etc.</li> <li>ceramic contianer with transmutation decoration</li> </ol> |