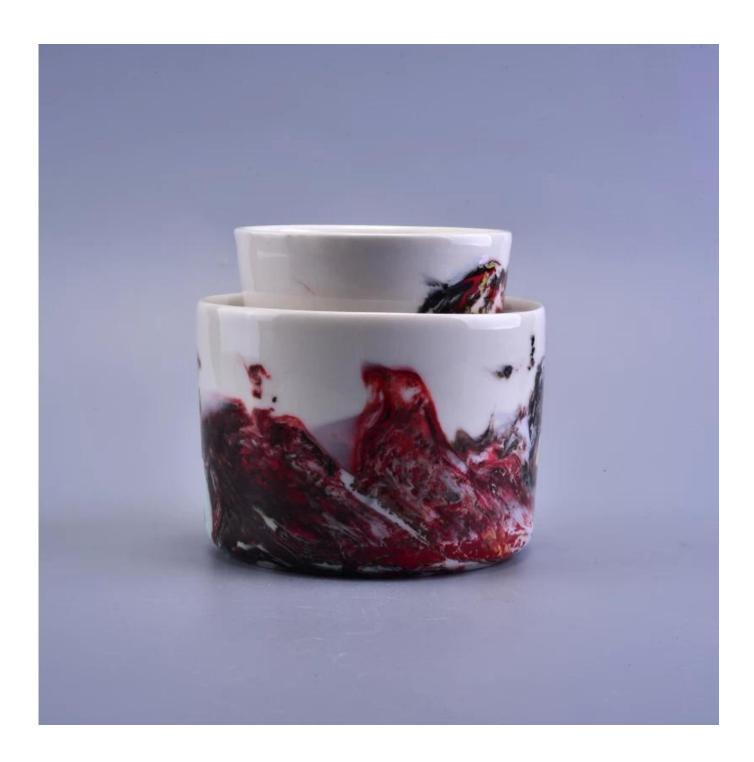

## **Landscape Pattern Decorative Ceramic Candle Holder for Scented Wax**

| Item number.             | SGSN17010506                                                                                                                                                                                         |
|--------------------------|------------------------------------------------------------------------------------------------------------------------------------------------------------------------------------------------------|
| Material                 | Ceramic                                                                                                                                                                                              |
| Craft                    | hand made                                                                                                                                                                                            |
| Samples time             | 1. 5 days if there is a form and size of the ceramic                                                                                                                                                 |
|                          | 2. 15 days, if you need a new shape and size ceramic                                                                                                                                                 |
| Product Capacity         | 500,000 ~ 1,000,000 pieces per month                                                                                                                                                                 |
| The Features of products | <ol> <li>Hand made <u>ceramic candle holder</u> from high quality.</li> <li>Suitable for use in hotel, house, etc.</li> <li>Eco-friendly.</li> <li>Meet FDA test, ASTM, <b>CA 65 test</b></li> </ol> |

## **Usage of Product**

- 1. Ceramic canlde holders can be used in wedding decoration, home decoration, party,banquet ect,
- 2. This candle container is very great as a gorgeous centerpiece for an event
- 3. The pottery candle jars can decorate your indoors and outdoors with this Bling bling Transmutation Glaze Home Decoration Ceramic Candle Holder.
- 4. The ceramic candle vessel is a wonderful gift as housewarmings and other events.