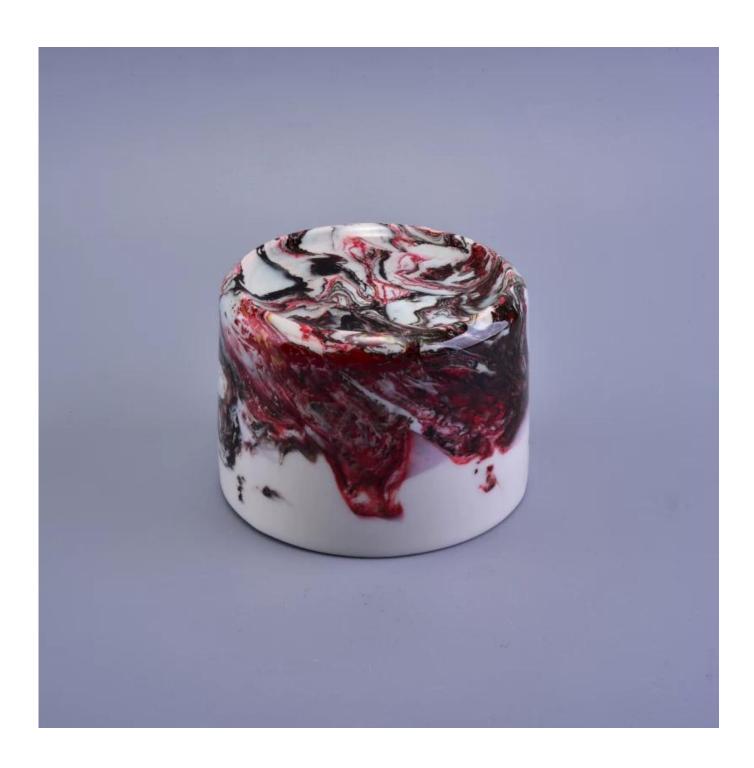

## **Landscape Pattern Decorative Ceramic Candle Holder for Scented Wax**

| Item number.             | SGSN17010506                                                                                                                                                                                         |
|--------------------------|------------------------------------------------------------------------------------------------------------------------------------------------------------------------------------------------------|
| Material                 | Ceramic                                                                                                                                                                                              |
| Craft                    | hand made                                                                                                                                                                                            |
| Samples time             | 1. 5 days if there is a form and size of the ceramic                                                                                                                                                 |
|                          | 2. 15 days, if you need a new shape and size ceramic                                                                                                                                                 |
| Product Capacity         | 500,000 ~ 1,000,000 pieces per month                                                                                                                                                                 |
| The Features of products | <ol> <li>Hand made <u>ceramic candle holder</u> from high quality.</li> <li>Suitable for use in hotel, house, etc.</li> <li>Eco-friendly.</li> <li>Meet FDA test, ASTM, <b>CA 65 test</b></li> </ol> |

## **Usage of Product**

- 1. Ceramic canlde holders can be used in wedding decoration, home decoration, party,banquet ect,
- 2. This candle container is very great as a gorgeous centerpiece for an event
- 3. The pottery candle jars can decorate your indoors and outdoors with this Bling bling Transmutation Glaze Home Decoration Ceramic Candle Holder.
- 4. The ceramic candle vessel is a wonderful gift as housewarmings and other events.