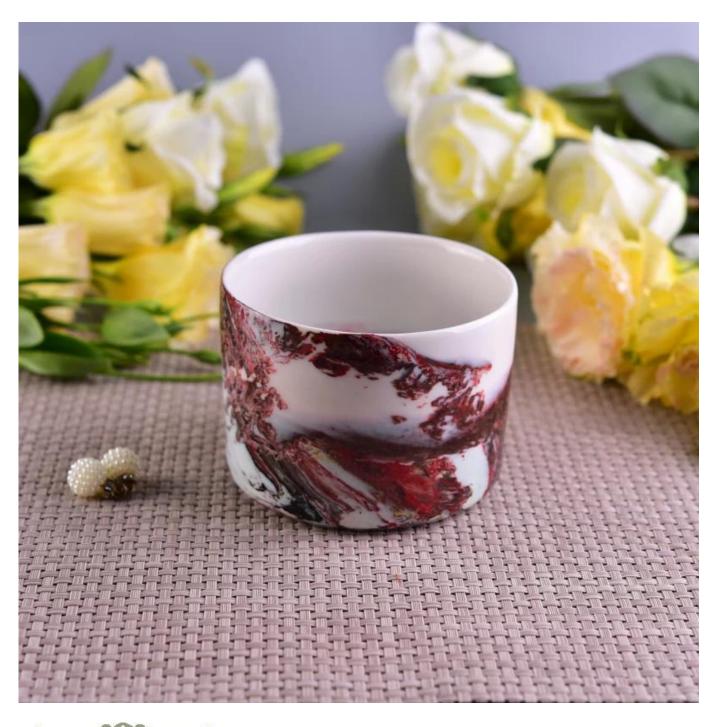

## **Landscape Pattern Decorative Ceramic Candle Holder for Scented Wax**

| Item number.             | SGSN17010506                                                                                                                                                                                         |
|--------------------------|------------------------------------------------------------------------------------------------------------------------------------------------------------------------------------------------------|
| Material                 | Ceramic                                                                                                                                                                                              |
| Craft                    | hand made                                                                                                                                                                                            |
| Samples time             | 1. 5 days if there is a form and size of the ceramic                                                                                                                                                 |
|                          | 2. 15 days, if you need a new shape and size ceramic                                                                                                                                                 |
| Product Capacity         | 500,000 ~ 1,000,000 pieces per month                                                                                                                                                                 |
| The Features of products | <ol> <li>Hand made <u>ceramic candle holder</u> from high quality.</li> <li>Suitable for use in hotel, house, etc.</li> <li>Eco-friendly.</li> <li>Meet FDA test, ASTM, <b>CA 65 test</b></li> </ol> |

## **Usage of Product**

- 1. Ceramic canlde holders can be used in wedding decoration, home decoration, party,banquet ect,
- 2. This candle container is very great as a gorgeous centerpiece for an event
- 3. The pottery candle jars can decorate your indoors and outdoors with this Bling bling Transmutation Glaze Home Decoration Ceramic Candle Holder.
- 4. The ceramic candle vessel is a wonderful gift as housewarmings and other events.