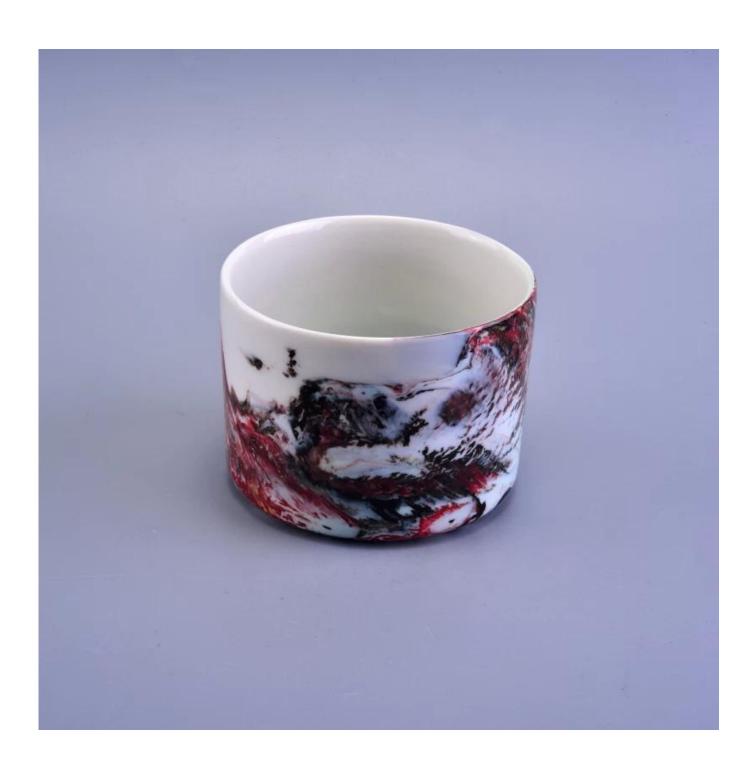

## **Landscape Pattern Decorative Ceramic Candle Holder for Scented Wax**

| Item number.             | SGSN17010506                                                                                                                                                                                         |
|--------------------------|------------------------------------------------------------------------------------------------------------------------------------------------------------------------------------------------------|
| Material                 | Ceramic                                                                                                                                                                                              |
| Craft                    | hand made                                                                                                                                                                                            |
| Samples time             | 1. 5 days if there is a form and size of the ceramic                                                                                                                                                 |
|                          | 2. 15 days, if you need a new shape and size ceramic                                                                                                                                                 |
| Product Capacity         | 500,000 ~ 1,000,000 pieces per month                                                                                                                                                                 |
| The Features of products | <ol> <li>Hand made <u>ceramic candle holder</u> from high quality.</li> <li>Suitable for use in hotel, house, etc.</li> <li>Eco-friendly.</li> <li>Meet FDA test, ASTM, <b>CA 65 test</b></li> </ol> |

## **Usage of Product**

- 1. Ceramic canlde holders can be used in wedding decoration, home decoration, party,banquet ect,
- 2. This candle container is very great as a gorgeous centerpiece for an event
- 3. The pottery candle jars can decorate your indoors and outdoors with this Bling bling Transmutation Glaze Home Decoration Ceramic Candle Holder.
- 4. The ceramic candle vessel is a wonderful gift as housewarmings and other events.