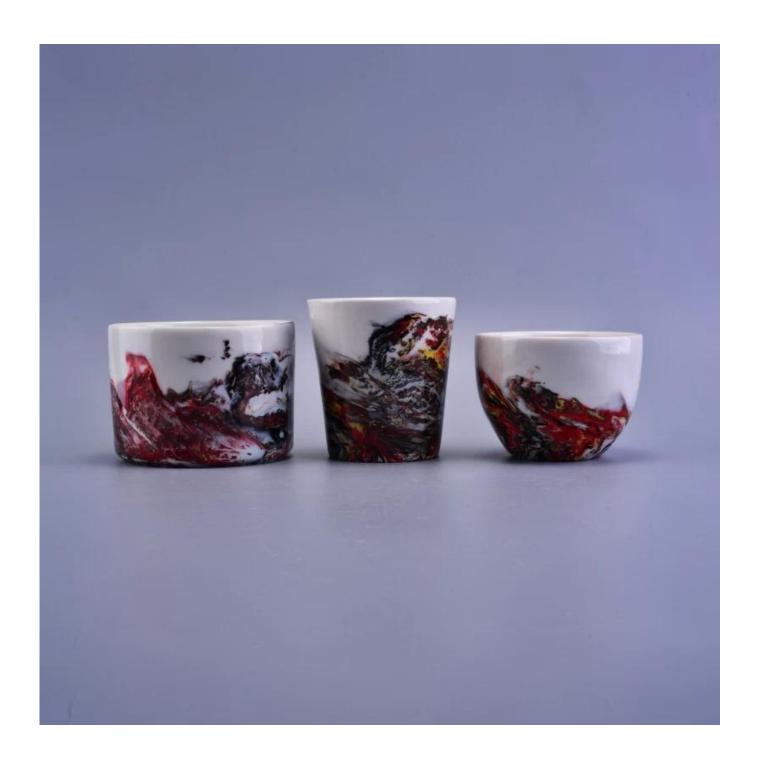

## **Landscape Pattern Decorative Ceramic Candle Holder for Scented Wax**

| Item number.             | SGSN17010506                                                                                                                                                                                         |
|--------------------------|------------------------------------------------------------------------------------------------------------------------------------------------------------------------------------------------------|
| Material                 | Ceramic                                                                                                                                                                                              |
| Craft                    | hand made                                                                                                                                                                                            |
| Samples time             | 1. 5 days if there is a form and size of the ceramic                                                                                                                                                 |
|                          | 2. 15 days, if you need a new shape and size ceramic                                                                                                                                                 |
| Product Capacity         | 500,000 ~ 1,000,000 pieces per month                                                                                                                                                                 |
| The Features of products | <ol> <li>Hand made <u>ceramic candle holder</u> from high quality.</li> <li>Suitable for use in hotel, house, etc.</li> <li>Eco-friendly.</li> <li>Meet FDA test, ASTM, <b>CA 65 test</b></li> </ol> |

## What can we do for you

- 1. Various designs and sizes for selection
- 2 Any color painted, cold, electroplating, laser model Processing cutter
- 3. Special package such as shrink film, color gift box, white gift box, etc.
- 4. We are exclusive of employees for quality control to promise the quality.
- 5. We have a professional workshop and warehouse for ensure delivery time

## **Usage of Product**

- 1. Ceramic canlde holders can be used in wedding decoration, home decoration, party,banquet ect,
- 2. This candle container is very great as a gorgeous centerpiece for an event
- 3. The pottery candle jars can decorate your indoors and outdoors with this Bling bling Transmutation Glaze Home Decoration Ceramic Candle Holder.
- 4. The ceramic candle vessel is a wonderful gift as housewarmings and other events.