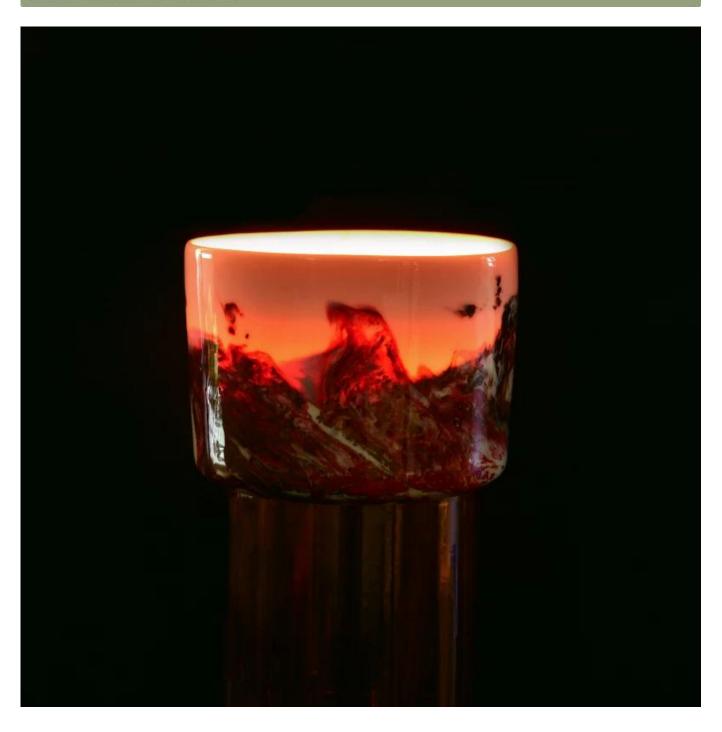

## **Landscape Pattern Decorative Ceramic Candle Holder for Scented Wax**

| Item number.             | SGSN17010506                                                                                                                                                                                         |
|--------------------------|------------------------------------------------------------------------------------------------------------------------------------------------------------------------------------------------------|
| Material                 | Ceramic                                                                                                                                                                                              |
| Craft                    | hand made                                                                                                                                                                                            |
| Samples time             | 1. 5 days if there is a form and size of the ceramic                                                                                                                                                 |
|                          | 2. 15 days, if you need a new shape and size ceramic                                                                                                                                                 |
| Product Capacity         | 500,000 ~ 1,000,000 pieces per month                                                                                                                                                                 |
| The Features of products | <ol> <li>Hand made <u>ceramic candle holder</u> from high quality.</li> <li>Suitable for use in hotel, house, etc.</li> <li>Eco-friendly.</li> <li>Meet FDA test, ASTM, <b>CA 65 test</b></li> </ol> |

## **Usage of Product**

- 1. Ceramic canlde holders can be used in wedding decoration, home decoration, party,banquet ect,
- 2. This candle container is very great as a gorgeous centerpiece for an event
- 3. The pottery candle jars can decorate your indoors and outdoors with this Bling bling Transmutation Glaze Home Decoration Ceramic Candle Holder.
- 4. The ceramic candle vessel is a wonderful gift as housewarmings and other events.