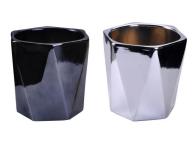

## **Landscape Pattern Decorative Ceramic Candle Holder for Scented Wax**

| Item number.             | SGSN17010506                                                                                                                                                                                         |
|--------------------------|------------------------------------------------------------------------------------------------------------------------------------------------------------------------------------------------------|
| Material                 | Ceramic                                                                                                                                                                                              |
| Craft                    | hand made                                                                                                                                                                                            |
| Samples time             | 1. 5 days if there is a form and size of the ceramic                                                                                                                                                 |
|                          | 2. 15 days, if you need a new shape and size ceramic                                                                                                                                                 |
| Product Capacity         | 500,000 ~ 1,000,000 pieces per month                                                                                                                                                                 |
| The Features of products | <ol> <li>Hand made <u>ceramic candle holder</u> from high quality.</li> <li>Suitable for use in hotel, house, etc.</li> <li>Eco-friendly.</li> <li>Meet FDA test, ASTM, <b>CA 65 test</b></li> </ol> |

## **Usage of Product**

- 1. Ceramic canlde holders can be used in wedding decoration, home decoration, party,banquet ect,
- 2. This candle container is very great as a gorgeous centerpiece for an event
- 3. The pottery candle jars can decorate your indoors and outdoors with this Bling bling Transmutation Glaze Home Decoration Ceramic Candle Holder.
- 4. The ceramic candle vessel is a wonderful gift as housewarmings and other events.