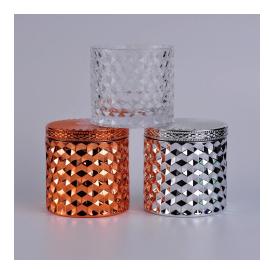

## LOW MOQ Glass Candle Jar With Lids



#### Such a large and abundant sample room

## No second Co.in China

Our design team achieve Customers' Ideas becoming creative fragrance products and sell them very well





## No second Co.in China

Our QC is more QC than our customer's QC

**Processes crafts** 

## **DEEP PROCESSING**



# **01** ELECTROPLATING

# **02** LASER ENGRAVING





**03** SPRAYING

# **04** VACUUM ELECTROPLATING





**05** SCREEN PRINTING Monto Sala

## Product Details

### Why choose Sunny Glassware candle holders



#### Single market advantage

- . Focus on the designs
- . 80% US fragrance brand candle holder supplier
- . AQL plus 6 strict and absolute QC test standards
- . Maintain quality consistent with the sample and quality  $\ensuremath{\operatorname{Product}}$

#### Awareness of the design of the ceremony

. Designed by an award-winning professional in  $\operatorname{SG}$ 

- . He received a truly admirable NEST fragrance
- . Friend or business relationship
  - . Relax and romantic life





#### Flexible size design allows your market to grow rapidly

item NO[]SGHY14121610A Lid diameter[]8.9cm Lid height[][]1.7cm Lid weight[]165g Body diameter[]10cm Body height[]9cm Body weight[]525g Body volume[]440ml

MOQ: 3000pcs Custom designs and different sizes available

With our strong support, our