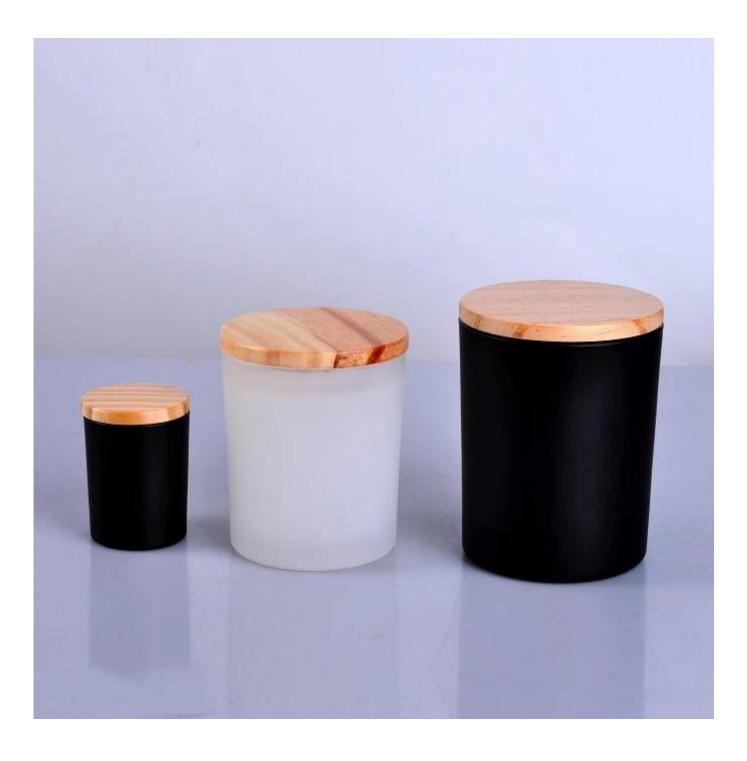

## LOW MOQ Glass Candle Jar Wholesale

| Product Details  |                                                                                                                             |
|------------------|-----------------------------------------------------------------------------------------------------------------------------|
|                  |                                                                                                                             |
| Material         | High white glass material                                                                                                   |
| Process          | machine made                                                                                                                |
| Samples time     | 1. 5 days if at exist shaped and size of glass                                                                              |
|                  | 2. 15 days if need new shape or size of glass                                                                               |
| Packing          | Normal packing,4 pcs into inner box, 48 pcs per carton                                                                      |
| Product Capacity | 500,000~1,000,000 pcs per month                                                                                             |
| Delivery time    | Within 35 days after the sample and order confirmed                                                                         |
| Payment terms    | 30% deposit by T/T in advance and the balance against the copy of B/L                                                       |
| Shipment         | By sea, by air, by Express and your shipping agent is acceptable                                                            |
| Product Features | <ol> <li>Machine made votive glass candles jar with high quality</li> <li>Suitable for used in hotel, home, etc.</li> </ol> |
|                  | 3. It is eco-friendly                                                                                                       |
|                  | 4. Meet ASMT test                                                                                                           |
| For your choices | 1. Different designs and sizes for choice                                                                                   |
|                  | 2 .Any color painted, frost, electroplate, pattern laser carver processing                                                  |
|                  | 3. Special package like shrink wrap, color gift box, white gift box etc.                                                    |
|                  | 4. We have exclusive workers for quality control                                                                            |
|                  | 5. We have professional workshop and warehouse to ensure the delivery time                                                  |