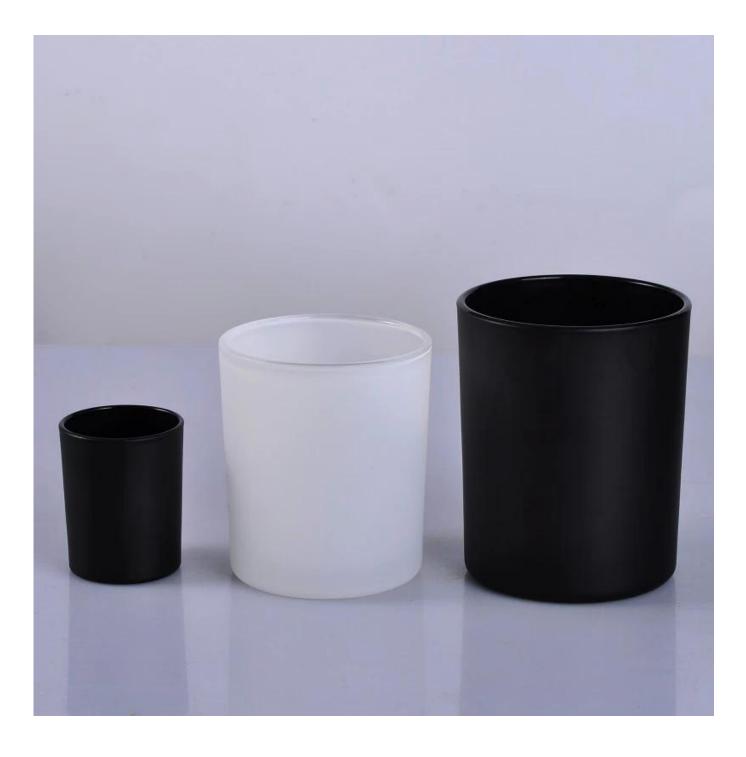

## LOW MOQ Glass Candle Jar Wholesale

| Product Details  |                                                                                                                             |
|------------------|-----------------------------------------------------------------------------------------------------------------------------|
|                  |                                                                                                                             |
| Material         | High white glass material                                                                                                   |
| Process          | machine made                                                                                                                |
| Samples time     | 1. 5 days if at exist shaped and size of glass                                                                              |
|                  | 2. 15 days if need new shape or size of glass                                                                               |
| Packing          | Normal packing,4 pcs into inner box, 48 pcs per carton                                                                      |
| Product Capacity | 500,000~1,000,000 pcs per month                                                                                             |
| Delivery time    | Within 35 days after the sample and order confirmed                                                                         |
| Payment terms    | 30% deposit by T/T in advance and the balance against the copy of B/L                                                       |
| Shipment         | By sea, by air, by Express and your shipping agent is acceptable                                                            |
| Product Features | <ol> <li>Machine made votive glass candles jar with high quality</li> <li>Suitable for used in hotel, home, etc.</li> </ol> |
|                  | 3. It is eco-friendly                                                                                                       |
|                  | 4. Meet ASMT test                                                                                                           |
| For your choices | 1. Different designs and sizes for choice                                                                                   |
|                  | 2 .Any color painted, frost, electroplate, pattern laser carver processing                                                  |
|                  | 3. Special package like shrink wrap, color gift box, white gift box etc.                                                    |
|                  | 4. We have exclusive workers for quality control                                                                            |
|                  | 5. We have professional workshop and warehouse to ensure the delivery time                                                  |