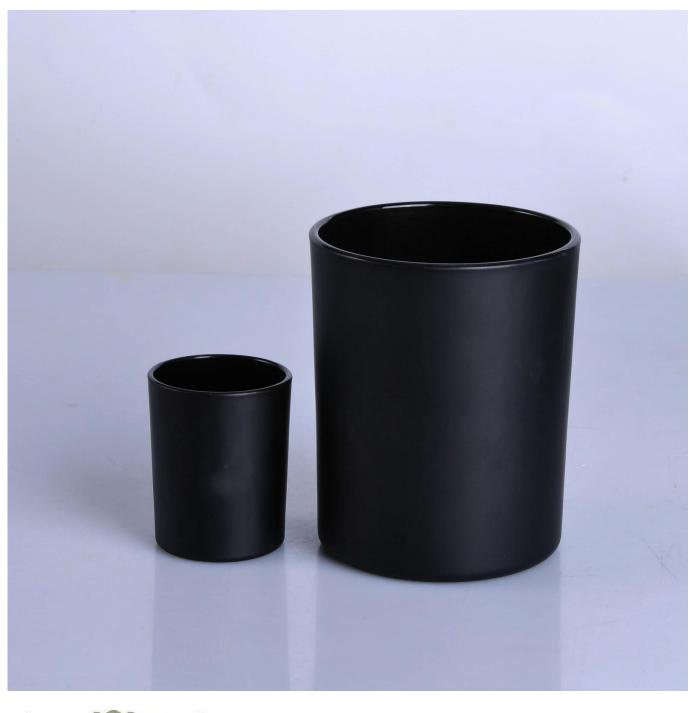

## LOW MOQ Glass Candle Jar Wholesale

| Product Details  |                                                                                                                             |
|------------------|-----------------------------------------------------------------------------------------------------------------------------|
|                  |                                                                                                                             |
| Material         | High white glass material                                                                                                   |
| Process          | machine made                                                                                                                |
| Samples time     | 1. 5 days if at exist shaped and size of glass                                                                              |
|                  | 2. 15 days if need new shape or size of glass                                                                               |
| Packing          | Normal packing,4 pcs into inner box, 48 pcs per carton                                                                      |
| Product Capacity | 500,000~1,000,000 pcs per month                                                                                             |
| Delivery time    | Within 35 days after the sample and order confirmed                                                                         |
| Payment terms    | 30% deposit by T/T in advance and the balance against the copy of B/L                                                       |
| Shipment         | By sea, by air, by Express and your shipping agent is acceptable                                                            |
| Product Features | <ol> <li>Machine made votive glass candles jar with high quality</li> <li>Suitable for used in hotel, home, etc.</li> </ol> |
|                  | 3. It is eco-friendly                                                                                                       |
|                  | 4. Meet ASMT test                                                                                                           |
| For your choices | 1. Different designs and sizes for choice                                                                                   |
|                  | 2 .Any color painted, frost, electroplate, pattern laser carver processing                                                  |
|                  | 3. Special package like shrink wrap, color gift box, white gift box etc.                                                    |
|                  | 4. We have exclusive workers for quality control                                                                            |
|                  | 5. We have professional workshop and warehouse to ensure the delivery time                                                  |