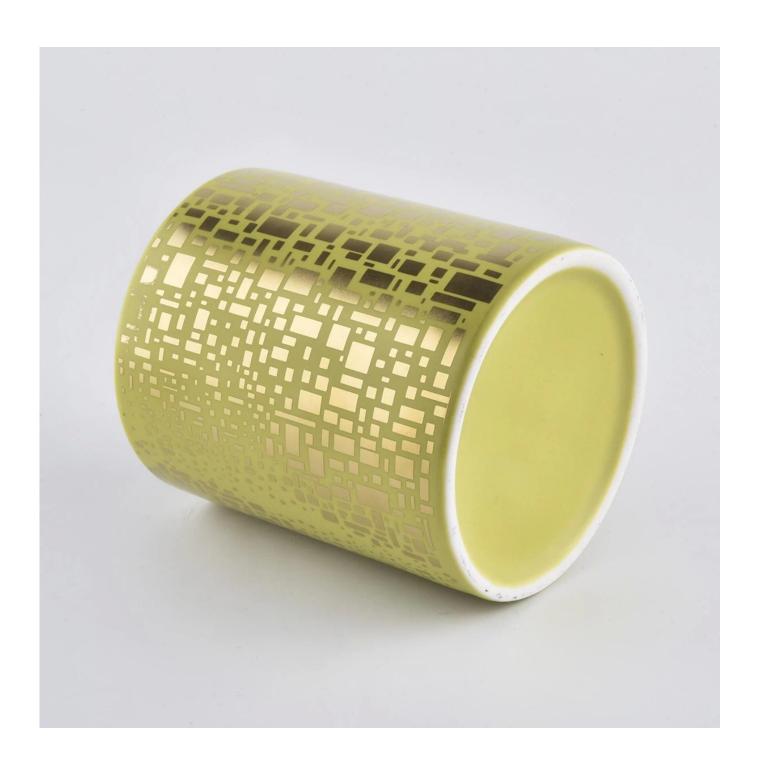

#### LOGO customized straight porcelain ceramic candle jar with lid

#### Flexible size design allows your market to grow rapidly

Item No.:SGXYT19120903

Top dia: 88mm Bottom dia: 88mm Height: 101mm Weight: 381g Capacity: 422ml

Custom designs and different sizes available

With our strong support, our customers are growing rapidly, from small labs to industry leaders.