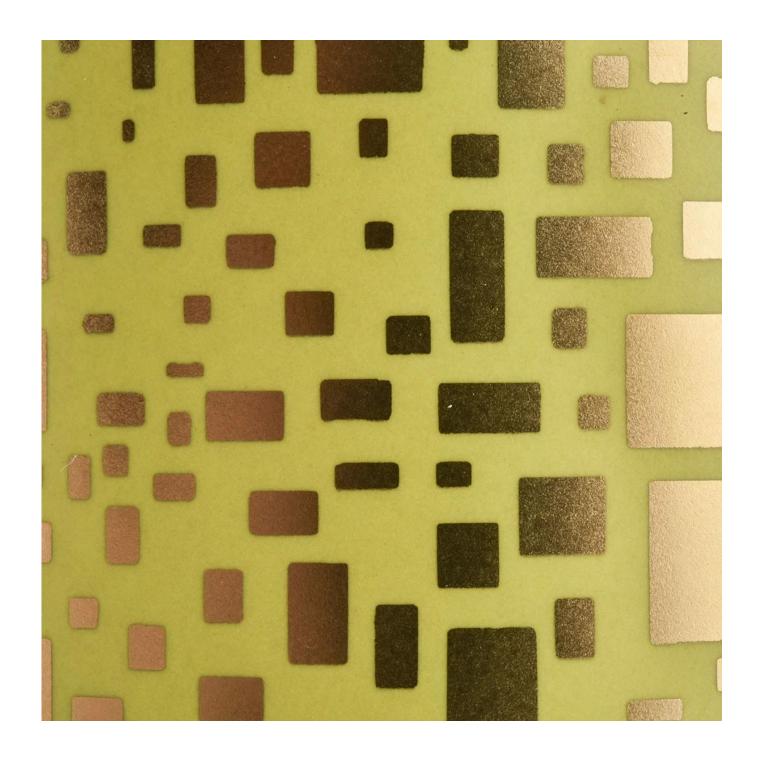

for 9 years

# 80% Candler Jars Exclusive Supplier

including Nest Fragrance, Candle Lite, UGG etc popular brands



#### **Process Crafts**

### **DEEP PROCESSING**









SIINI



LOGO customized straight porcelain ceramic candle jar with lid

#### Why choose Sunny Glassware Candle holders

#### **Ceremony design awareness**

- . Won the "Made in China" award
- . Received a very admirable NEST fragrance
- . Friend or business relationship gift
  - . Relaxation and romantic life





#### Flexible size design allows your market to grow rapidly

Item No.:SGXYT19120903

Top dia: 88mm Bottom dia: 88mm Height: 101mm Weight: 381g Capacity: 422ml

Custom designs and different sizes available

With our strong support, our customers are growing rapidly, from small labs to industry leaders.







**Packing & Shipping** 

# **Different From The Peer**

Own professional shipping company( Shenzhen Sunny Worldwide logistics)



20+ years freight history and WCA members.



# **PACKING**



We have Normal packing, PVC box, Window box, carton box, pallet

Color box, White box, ect.

of course, we can customize Individual gift box for you.





We purchased an international office of 1,800 square meters in Shenzhen.









### Sample room display

Meiyang Glass provides more than just **Shenzhen sample room has 5000 pieces** A wide range of options. He won a big card <u>Customer Reviews.</u> Welcome to the Shenzhen office! The image is as follows **Just part of our design candle holders**Welcome to the Shenzhen office to find your favorite, it will bring you a lot of surprises, beca