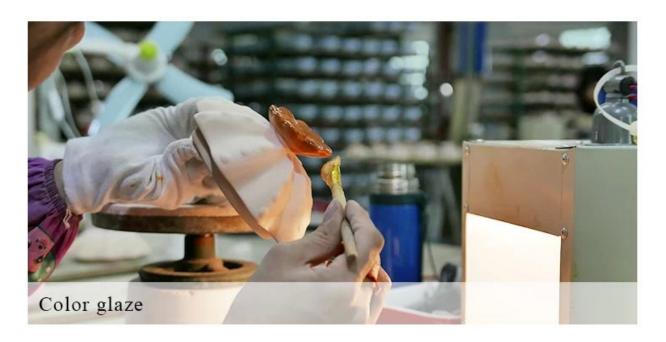

#### LOGO customized straight porcelain ceramic candle jar with lid





### QC Extra Six Steps

No major quality complaints for 9 years

# 80% Candler Jars Exclusive Supplier

including Nest Fragrance, Candle Lite, UGG etc popular brands



#### **Process Crafts**

### **DEEP PROCESSING**









SIINI



LOGO customized straight porcelain ceramic candle jar with lid

#### Why choose Sunny Glassware Candle holders

#### **Ceremony design awareness**

- . Won the "Made in China" award
- . Received a very admirable NEST fragrance
- . Friend or business relationship gift
  - . Relaxation and romantic life





#### Flexible size design allows your market to grow rapidly

Item No.:SGXYT19120903

Top dia: 88mm Bottom dia: 88mm Height: 101mm Weight: 381g Capacity: 422ml

Custom designs and different sizes available

With our strong support, our customers are growing rapidly, from small labs to industry leaders.







**Packing & Shipping** 

# **Different From The Peer**

Own professional shipping company( Shenzhen Sunny Worldwide logistics)



20+ years freight history and WCA