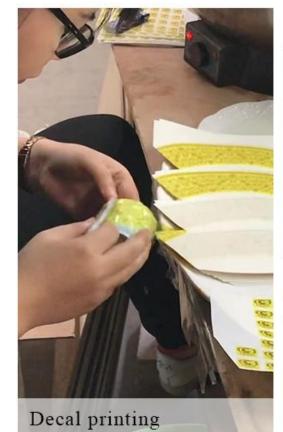

#### LOGO customized straight porcelain ceramic candle jar with lid





### QC Extra Six Steps

No major quality complaints for 9 years

# 80% Candler Jars Exclusive Supplier

including Nest Fragrance, Candle Lite, UGG etc popular brands



#### **Process Crafts**

### **DEEP PROCESSING**









SIINI



LOGO customized straight porcelain ceramic candle jar with lid

#### Why choose Sunny Glassware Candle holders

#### **Ceremony design awareness**

- . Won the "Made in China" award
- . Received a very admirable NEST fragrance
- . Friend or business relationship gift
  - . Relaxation and romantic life





#### Flexible size design allows your market to grow rapidly

Item No.:SGXYT19120903

Top dia: 88mm Bottom dia: 88mm Height: 101mm Weight: 381g Capacity: 422ml

Custom designs and different sizes available

With our strong support, our customers are growing rapidly, from small labs to industry leaders.







**Packing & Shipping** 

# **Different From The Peer**

Own professional shipping company( Shenzhen Sunny Worldwide logistics)



20+ years freight history and WCA me