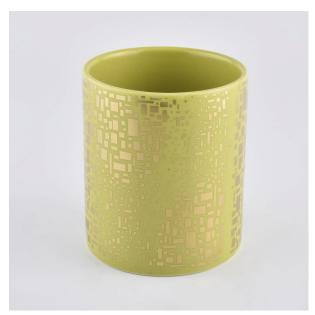

#### LOGO customized straight porcelain ceramic candle jar with lid

#### Flexible size design allows your market to grow rapidly

Item No.:SGXYT19120903

Top dia: 88mm Bottom dia: 88mm Height: 101mm Weight: 381g Capacity: 422ml

Custom designs and different sizes available

With our strong support, our customers are growing rapidly, from small labs to industry leaders.