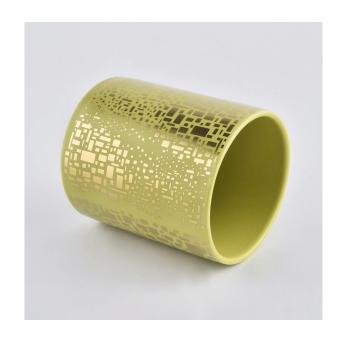

#### LOGO customized straight porcelain ceramic candle jar with lid

### **DEEP PROCESSING**

SIINI

LOGO customized straight porcelain ceramic candle jar with lid