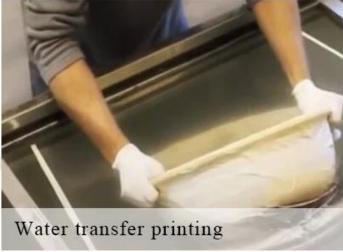

#### LOGO customized straight porcelain ceramic candle jar with lid





### QC Extra Six Steps

No major quality complaints for 9 years

# 80% Candler Jars Exclusive Supplier

including Nest Fragrance, Candle Lite, UGG etc popular brands



#### **Process Crafts**

### **DEEP PROCESSING**









SIINI



LOGO customized straight porcelain ceramic candle jar with lid

#### Why choose Sunny Glassware Candle holders

#### **Ceremony design awareness**

- . Won the "Made in China" award
- . Received a very admirable NEST fragrance
- . Friend or business relationship gift
  - . Relaxation and romantic life





#### Flexible size design allows your market to grow rapidly

Item No.:SGXYT19120903

Top dia: 88mm Bottom dia: 88mm Height: 101mm Weight: 381g Capacity: 422ml

Custom designs and different sizes available

With our strong support, our customers are growing rapidly, from small labs to industry leaders.







**Packing & Shipping** 

# **Different From The Peer**

Own professional shipping company( Shenzhen Sunny Worldwide logistics)



20+ years freight history and WCA member