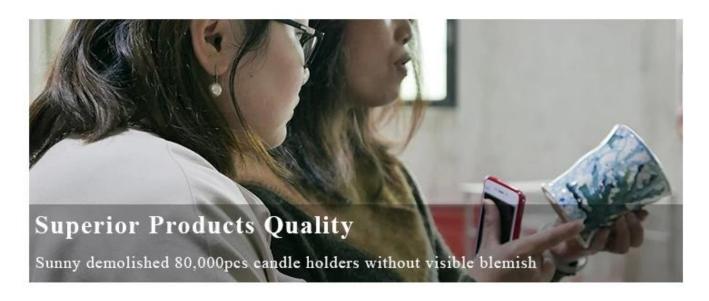

#### LOGO customized straight porcelain ceramic candle jar with lid





### QC Extra Six Steps

No major quality complaints for 9 years

# 80% Candler Jars Exclusive Supplier

including Nest Fragrance, Candle Lite, UGG etc popular brands



#### **Process Crafts**

### **DEEP PROCESSING**









SIINI



LOGO customized straight porcelain ceramic candle jar with lid

#### Why choose Sunny Glassware Candle holders

#### **Ceremony design awareness**

- . Won the "Made in China" award
- . Received a very admirable NEST fragrance
- . Friend or business relationship gift
  - . Relaxation and romantic life





#### Flexible size design allows your market to grow rapidly

Item No.:SGXYT19120903

Top dia: 88mm Bottom dia: 88mm Height: 101mm Weight: 381g Capacity: 422ml

Custom designs and different sizes available

With our strong support, our customers are gr