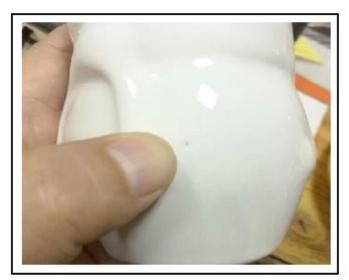

#### LOGO customized straight porcelain ceramic candle jar with lid





### QC Extra Six Steps

No major quality complaints for 9 years

# 80% Candler Jars Exclusive Supplier

including Nest Fragrance, Candle Lite, UGG etc popular brands



#### **Process Crafts**

### **DEEP PROCESSING**









SIINI



LOGO customized straight porcelain ceramic candle jar with lid

#### Why choose Sunny Glassware Candle holders

#### **Ceremony design awareness**

- . Won the "Made in China" award
- . Received a very admirable NEST fragrance
- . Friend or business relationship gift
  - . Relaxation and romantic life





#### Flexible size design allows your market to grow rapidly

Item No.:SGXYT19120903

Top dia: 88mm Bottom dia: 88mm Height: 101mm Weight: 381g Capacity: 422ml

Custom designs and different sizes available

With our strong support, our customers are grow