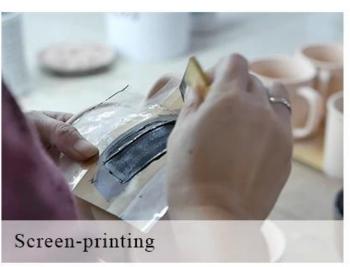

#### LOGO customized straight porcelain ceramic candle jar with lid





### QC Extra Six Steps

No major quality complaints for 9 years

# 80% Candler Jars Exclusive Supplier

including Nest Fragrance, Candle Lite, UGG etc popular brands



#### **Process Crafts**

### **DEEP PROCESSING**









SIINI



LOGO customized straight porcelain ceramic candle jar with lid

#### Why choose Sunny Glassware Candle holders

#### **Ceremony design awareness**

- . Won the "Made in China" award
- . Received a very admirable NEST fragrance
- . Friend or business relationship gift
  - . Relaxation and romantic life





#### Flexible size design allows your market to grow rapidly

Item No.:SGXYT19120903

Top dia: 88mm Bottom dia: 88mm Height: 101mm Weight: 381g Capacity: 422ml

Custom designs and different sizes available

With our strong support, our customers are growing rapidly, from small labs to industry leaders.







**Packing & Shipping** 

# **Different From The Peer**

Own professional shipping company( Shenzhen Sunny Worldwide logistics)



20+ years freight history and WCA memb