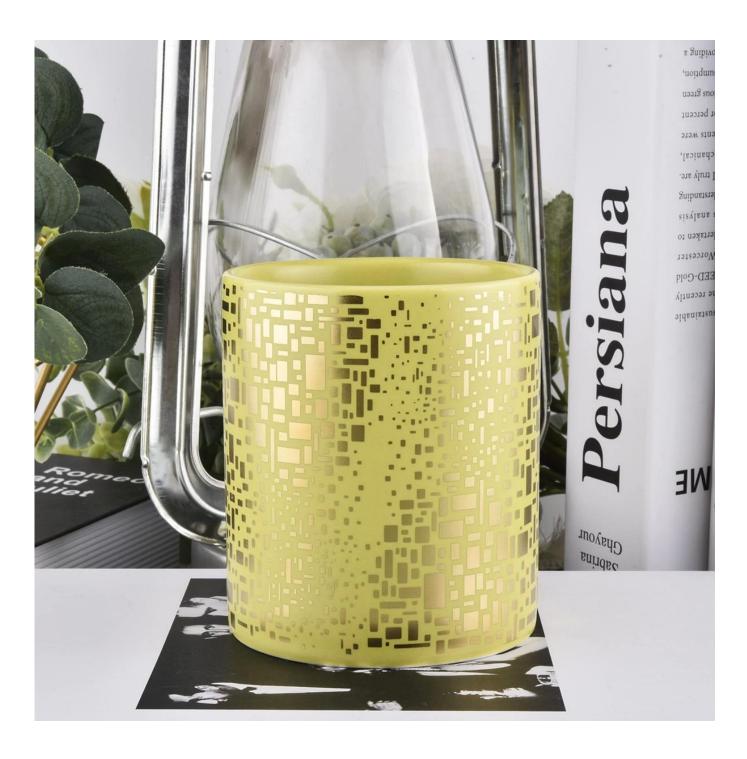

#### LOGO customized straight porcelain ceramic candle jar with lid

#### Flexible size design allows your market to grow rapidly

Item No.:SGXYT19120903

Top dia: 88mm Bottom dia: 88mm Height: 101mm Weight: 381g Capacity: 422ml

Custom designs and different sizes available

With our strong support, our customers are growing rapidly, from small labs to industry leaders.