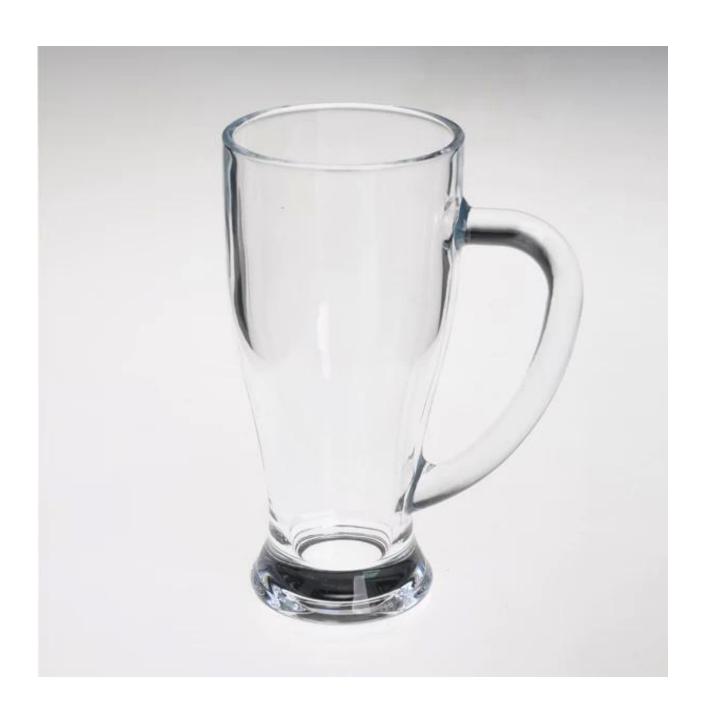

| 3. It is eco-friendly                                                      |
|                  | 4. Meet CE & FDA test & CA 65 test                                         |
|                  | 1. Different designs and sizes for choice                                  |
|                  | 2 .Any color painted, frost, electroplate, pattern laser carver processing |
| For your choices | 3. Special package like shrink wrap, color gift box, white gift box etc.   |
|                  | 4. We have exclusive workers for quality control                           |
|                  | 5. We have professional workshop and warehouse to ensure the delivery time |
|                  |                                                                            |

## **Product Photo:**





## **Related Products:**







middle size glass cup



large size glass cup

## **Company Show:**





For more **glass mug** or any glassware,

please visit our website: <a href="http://www.okcandle.com/">http://www.okcandle.com/</a>
Or here may help you know more about us: FAQ