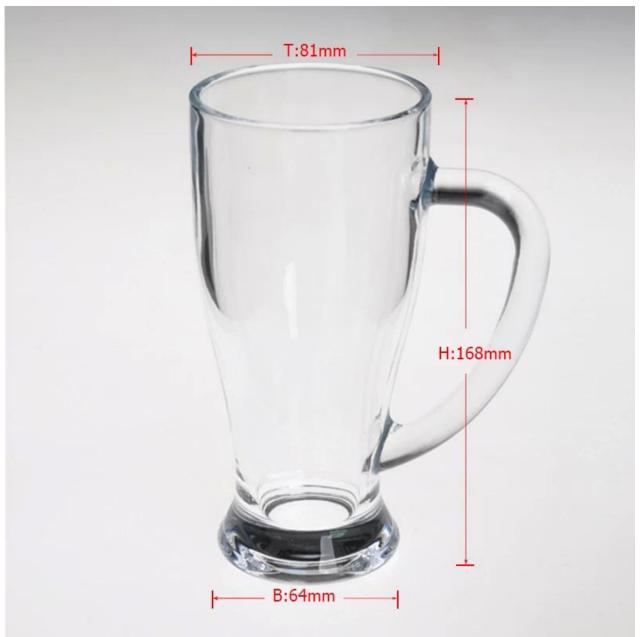

| 3. It is eco-friendly                                                      |
|                  | 4. Meet CE & FDA test & CA 65 test                                         |
|                  | 1. Different designs and sizes for choice                                  |
|                  | 2 .Any color painted, frost, electroplate, pattern laser carver processing |
| For your choices | 3. Special package like shrink wrap, color gift box, white gift box etc.   |
|                  | 4. We have exclusive workers for quality control                           |
|                  | 5. We have professional workshop and warehouse to ensure the delivery time |
|                  |                                                                            |

## **Product Photo:**





## **Related Products:**







middle size glass cup



large size glass cup

## **Company Show:**





For more **glass mug** or any glassware,

please visit our website: <a href="http://www.okcandle.com/">http://www.okcandle.com/</a>
Or here may help you know more about us: FAQ