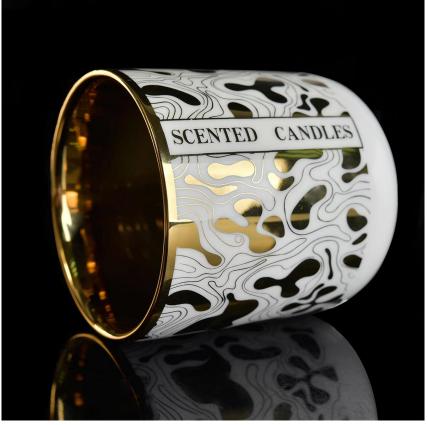

## Isolation of plating ceramic candle jars

Luxury electroplating ceramic candle jar for home decorations and hotel decorations.

Sunny Glassware not only makes OEM/ODM orders, but also helps many brands start with product concepts.

# Flexible size design can quickly expand your market

Top Dia:88mm Bottom Dia:80mm Height:97mm Weight:325g Capacity:390ml

We turn your ideas into creative fragrance products and sell them in the local market.

#### **Product Features**

- 1. Home decoration glass perfume bottle of high quality.
- 2. Suitable for use in hotel, wedding, etc.
- 3. Meet the ASTM test product features.