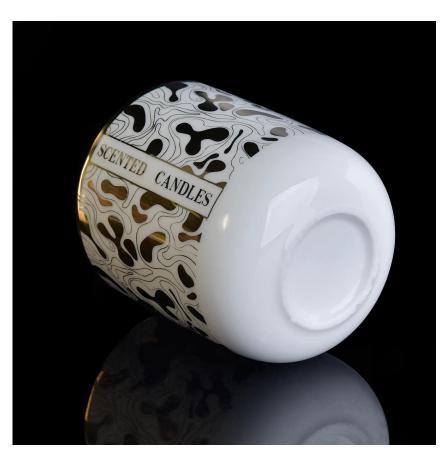

## Isolation of plating ceramic candle jars

Luxury electroplating ceramic candle jar for home decorations and hotel decorations.

Sunny Glassware not only makes OEM/ODM orders, but also helps many brands start with product concepts.

# Flexible size design can quickly expand your market

Top Dia:88mm Bottom Dia:80mm Height:97mm Weight:325g Capacity:390ml

We turn your ideas into creative fragrance products and sell them in the local market.

#### **Product Features**

- 1. Home decoration glass perfume bottle of high quality.
- 2. Suitable for use in hotel, wedding, etc.
- 3. Meet the ASTM test product features.