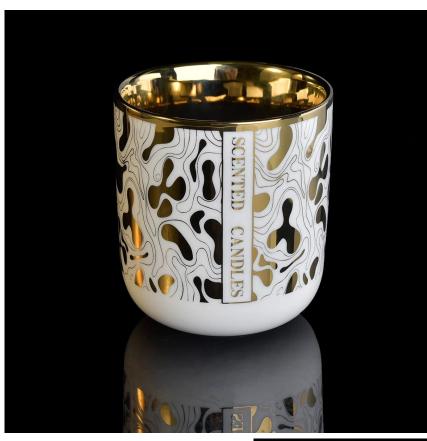

## Isolation of plating ceramic candle jars

Luxury electroplating ceramic candle jar for home decorations and hotel decorations.

Sunny Glassware not only makes OEM/ODM orders, but also helps many brands start with product concepts.

# Flexible size design can quickly expand your market

Top Dia:88mm Bottom Dia:80mm Height:97mm Weight:325g Capacity:390ml

We turn your ideas into creative fragrance products and sell them in the local market.

#### **Product Features**

- 1. Home decoration glass perfume bottle of high quality.
- 2. Suitable for use in hotel, wedding, etc.
- 3. Meet the ASTM test product features.