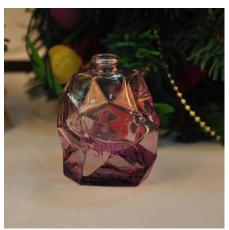

# **Irregular Shape Perfume Bottle China Manufacturer**

| Product Details |                                                                                                                           |
|-----------------|---------------------------------------------------------------------------------------------------------------------------|
| Item number     | SGCJ15100801                                                                                                              |
| Material        | High White Glass                                                                                                          |
| Craft           | IS machine                                                                                                                |
| Sample time     | <ol> <li>5 days if there is existing stock of this design.</li> <li>10 days, if you need a new design or size.</li> </ol> |
| Main usages     | High quality glass cosmetic and perfume container                                                                         |
| Features        | <ol> <li>Eco-friendly</li> <li>Meet LFGB, SGS, EU test.</li> <li>Custom size and design are available.</li> </ol>         |

## **Descriptions**

Custom glass perfume bottle

2. Irregular shape makes it unique.