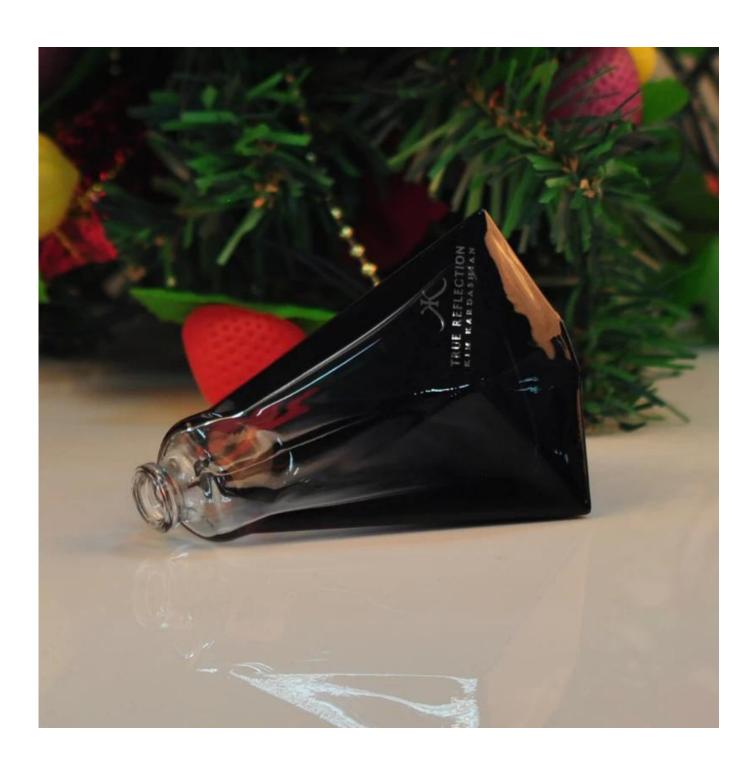

# **Irregular Shape Perfume Bottle China Manufacturer**

| Product Details |                                                                                                                           |
|-----------------|---------------------------------------------------------------------------------------------------------------------------|
| Item number     | SGCJ15100801                                                                                                              |
| Material        | High White Glass                                                                                                          |
| Craft           | IS machine                                                                                                                |
| Sample time     | <ol> <li>5 days if there is existing stock of this design.</li> <li>10 days, if you need a new design or size.</li> </ol> |
| Main usages     | High quality glass cosmetic and perfume container                                                                         |
| Features        | <ol> <li>Eco-friendly</li> <li>Meet LFGB, SGS, EU test.</li> <li>Custom size and design are available.</li> </ol>         |

## **Descriptions**

Custom glass perfume bottle

2. Irregular shape makes it unique.