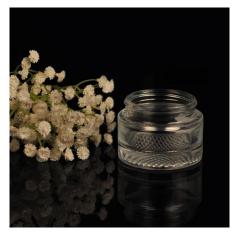

# **Irregular Shape Perfume Bottle China Manufacturer**

| Product Details |                                                                                                                           |
|-----------------|---------------------------------------------------------------------------------------------------------------------------|
| Item number     | SGCJ15100801                                                                                                              |
| Material        | High White Glass                                                                                                          |
| Craft           | IS machine                                                                                                                |
| Sample time     | <ol> <li>5 days if there is existing stock of this design.</li> <li>10 days, if you need a new design or size.</li> </ol> |
| Main usages     | High quality glass cosmetic and perfume container                                                                         |
| Features        | <ol> <li>Eco-friendly</li> <li>Meet LFGB, SGS, EU test.</li> <li>Custom size and design are available.</li> </ol>         |

## **Descriptions**

Custom glass perfume bottle

2. Irregular shape makes it unique.