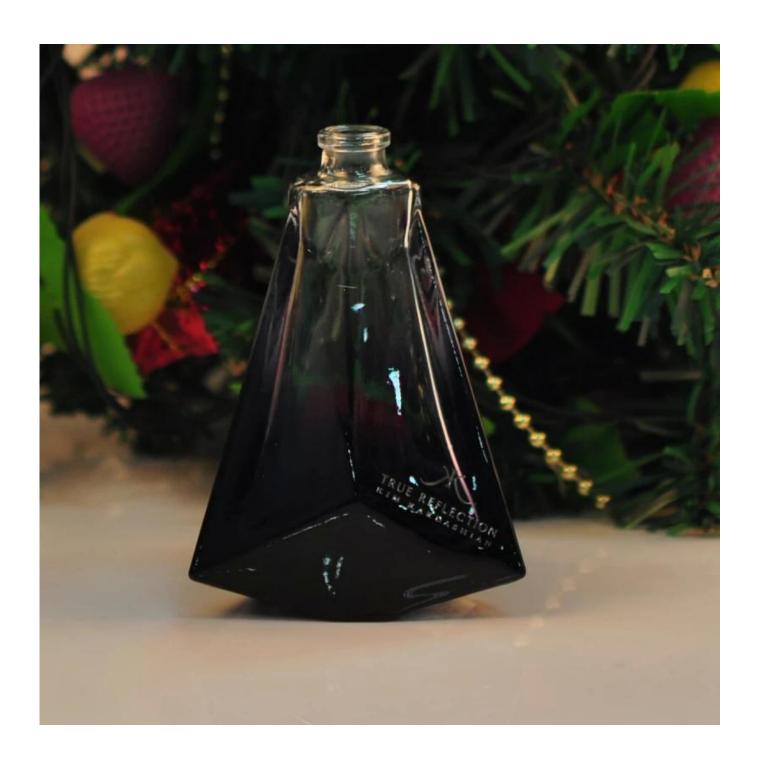

# **Irregular Shape Perfume Bottle China Manufacturer**

| Product Details |                                                                                                                           |
|-----------------|---------------------------------------------------------------------------------------------------------------------------|
| Item number     | SGCJ15100801                                                                                                              |
| Material        | High White Glass                                                                                                          |
| Craft           | IS machine                                                                                                                |
| Sample time     | <ol> <li>5 days if there is existing stock of this design.</li> <li>10 days, if you need a new design or size.</li> </ol> |
| Main usages     | High quality glass cosmetic and perfume container                                                                         |
| Features        | <ol> <li>Eco-friendly</li> <li>Meet LFGB, SGS, EU test.</li> <li>Custom size and design are available.</li> </ol>         |

## **Descriptions**

Custom glass perfume bottle

2. Irregular shape makes it unique.