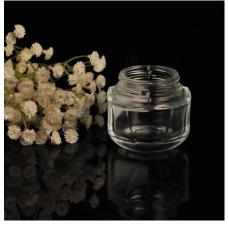

# **Irregular Shape Perfume Bottle China Manufacturer**

| Product Details |                                                                                                                           |
|-----------------|---------------------------------------------------------------------------------------------------------------------------|
| Item number     | SGCJ15100801                                                                                                              |
| Material        | High White Glass                                                                                                          |
| Craft           | IS machine                                                                                                                |
| Sample time     | <ol> <li>5 days if there is existing stock of this design.</li> <li>10 days, if you need a new design or size.</li> </ol> |
| Main usages     | High quality glass cosmetic and perfume container                                                                         |
| Features        | <ol> <li>Eco-friendly</li> <li>Meet LFGB, SGS, EU test.</li> <li>Custom size and design are available.</li> </ol>         |

## **Descriptions**

Custom glass perfume bottle

2. Irregular shape makes it unique.