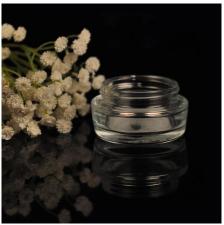

# **Irregular Shape Perfume Bottle China Manufacturer**

| Product Details |                                                                                                                           |
|-----------------|---------------------------------------------------------------------------------------------------------------------------|
| Item number     | SGCJ15100801                                                                                                              |
| Material        | High White Glass                                                                                                          |
| Craft           | IS machine                                                                                                                |
| Sample time     | <ol> <li>5 days if there is existing stock of this design.</li> <li>10 days, if you need a new design or size.</li> </ol> |
| Main usages     | High quality glass cosmetic and perfume container                                                                         |
| Features        | <ol> <li>Eco-friendly</li> <li>Meet LFGB, SGS, EU test.</li> <li>Custom size and design are available.</li> </ol>         |

## **Descriptions**

Custom glass perfume bottle

2. Irregular shape makes it unique.