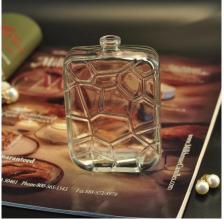

# **Irregular Shape Perfume Bottle China Manufacturer**

| Product Details |                                                                                                                           |
|-----------------|---------------------------------------------------------------------------------------------------------------------------|
| Item number     | SGCJ15100801                                                                                                              |
| Material        | High White Glass                                                                                                          |
| Craft           | IS machine                                                                                                                |
| Sample time     | <ol> <li>5 days if there is existing stock of this design.</li> <li>10 days, if you need a new design or size.</li> </ol> |
| Main usages     | High quality glass cosmetic and perfume container                                                                         |
| Features        | <ol> <li>Eco-friendly</li> <li>Meet LFGB, SGS, EU test.</li> <li>Custom size and design are available.</li> </ol>         |

## **Descriptions**

Custom glass perfume bottle

2. Irregular shape makes it unique.