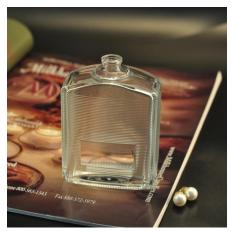

# **Irregular Shape Perfume Bottle China Manufacturer**

| Product Details |                                                                                                                           |
|-----------------|---------------------------------------------------------------------------------------------------------------------------|
| Item number     | SGCJ15100801                                                                                                              |
| Material        | High White Glass                                                                                                          |
| Craft           | IS machine                                                                                                                |
| Sample time     | <ol> <li>5 days if there is existing stock of this design.</li> <li>10 days, if you need a new design or size.</li> </ol> |
| Main usages     | High quality glass cosmetic and perfume container                                                                         |
| Features        | <ol> <li>Eco-friendly</li> <li>Meet LFGB, SGS, EU test.</li> <li>Custom size and design are available.</li> </ol>         |

## **Descriptions**

Custom glass perfume bottle

2. Irregular shape makes it unique.