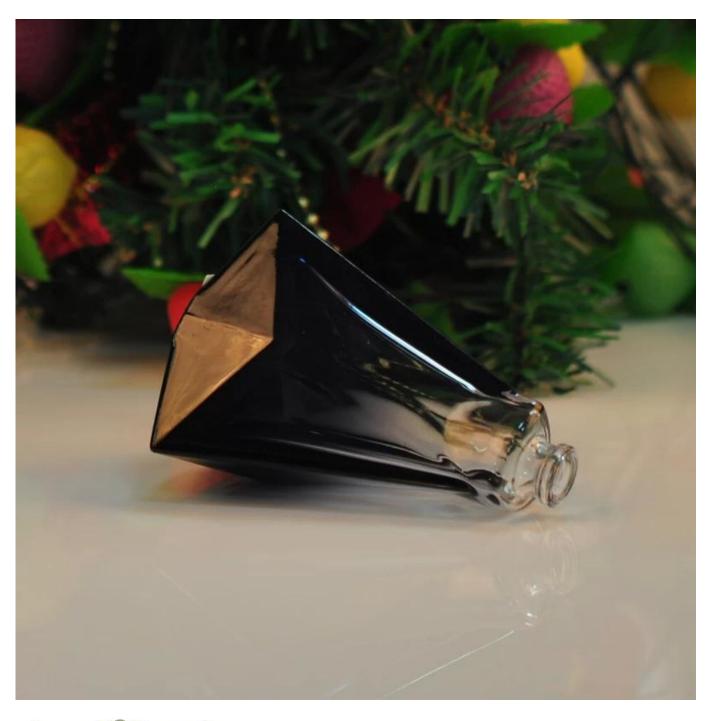

# **Irregular Shape Perfume Bottle China Manufacturer**

| Product Details |                                                                                                                           |
|-----------------|---------------------------------------------------------------------------------------------------------------------------|
| Item number     | SGCJ15100801                                                                                                              |
| Material        | High White Glass                                                                                                          |
| Craft           | IS machine                                                                                                                |
| Sample time     | <ol> <li>5 days if there is existing stock of this design.</li> <li>10 days, if you need a new design or size.</li> </ol> |
| Main usages     | High quality glass cosmetic and perfume container                                                                         |
| Features        | <ol> <li>Eco-friendly</li> <li>Meet LFGB, SGS, EU test.</li> <li>Custom size and design are available.</li> </ol>         |

## **Descriptions**

Custom glass perfume bottle

2. Irregular shape makes it unique.