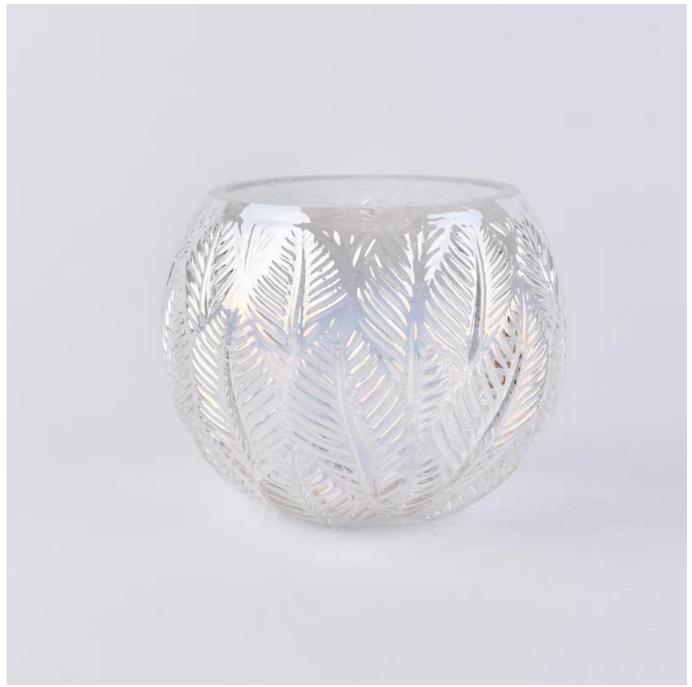

## Iridescent white ball glass candle holder with leaves pattern

### **Products Details**

| Iridescent white ball glass candle holder with leaves pattern |  |  |
|---------------------------------------------------------------|--|--|
| Item No.:SGLYP18050315                                        |  |  |
| Top dia: 92mm                                                 |  |  |
| Bottom dia: 47mm                                              |  |  |
| Height: 100mm                                                 |  |  |
| Max dia: 123mm                                                |  |  |
| Capacity: 800ml                                               |  |  |
| Glass,Soda-Lime glass,high white glass                        |  |  |
| cap, glass/metal/wood lid, etc                                |  |  |
|                                                               |  |  |