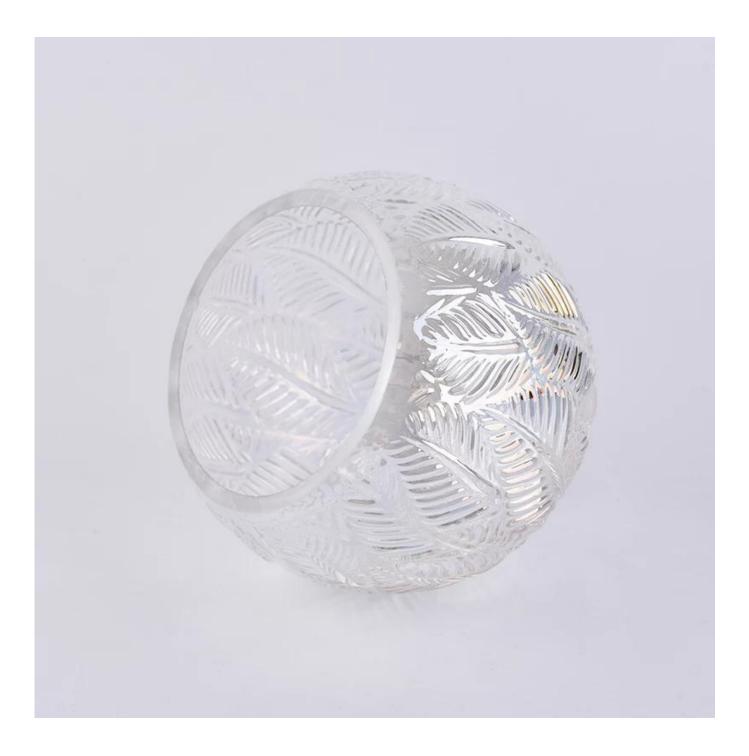

## Iridescent white ball glass candle holder with leaves pattern

### **Products Details**

| Iridescent white ball glass candle holder with leaves pattern |  |  |
|---------------------------------------------------------------|--|--|
| Item No.:SGLYP18050315                                        |  |  |
| Top dia: 92mm                                                 |  |  |
| Bottom dia: 47mm                                              |  |  |
| Height: 100mm                                                 |  |  |
| Max dia: 123mm                                                |  |  |
| Capacity: 800ml                                               |  |  |
| Glass,Soda-Lime glass,high white glass                        |  |  |
| cap, glass/metal/wood lid, etc                                |  |  |
|                                                               |  |  |