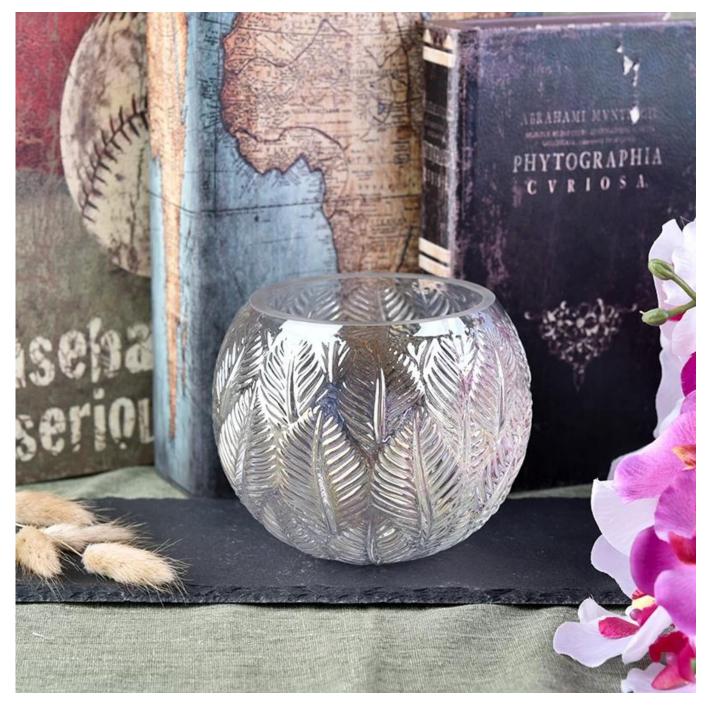

## Iridescent white ball glass candle holder with leaves pattern

### **Products Details**

| Iridescent white ball glass candle holder with leaves pattern |  |  |
|---------------------------------------------------------------|--|--|
| Item No.:SGLYP18050315                                        |  |  |
| Top dia: 92mm                                                 |  |  |
| Bottom dia: 47mm                                              |  |  |
| Height: 100mm                                                 |  |  |
| Max dia: 123mm                                                |  |  |
| Capacity: 800ml                                               |  |  |
| Glass,Soda-Lime glass,high white glass                        |  |  |
| cap, glass/metal/wood lid, etc                                |  |  |
|                                                               |  |  |