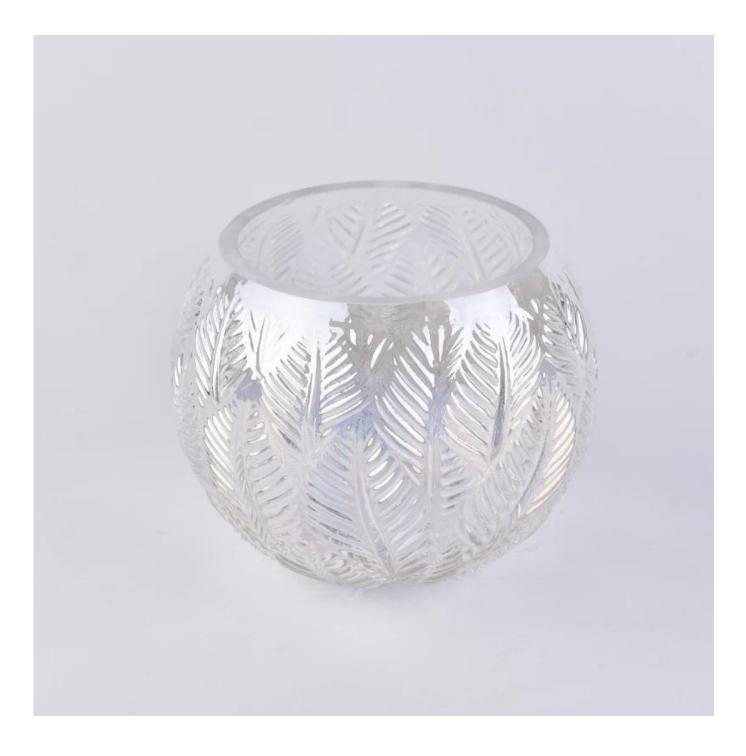

## Iridescent white ball glass candle holder with leaves pattern

### **Products Details**

| Iridescent white ball glass candle holder with leaves pattern |  |  |
|---------------------------------------------------------------|--|--|
| Item No.:SGLYP18050315                                        |  |  |
| Top dia: 92mm                                                 |  |  |
| Bottom dia: 47mm                                              |  |  |
| Height: 100mm                                                 |  |  |
| Max dia: 123mm                                                |  |  |
| Capacity: 800ml                                               |  |  |
| Glass,Soda-Lime glass,high white glass                        |  |  |
| cap, glass/metal/wood lid, etc                                |  |  |
|                                                               |  |  |