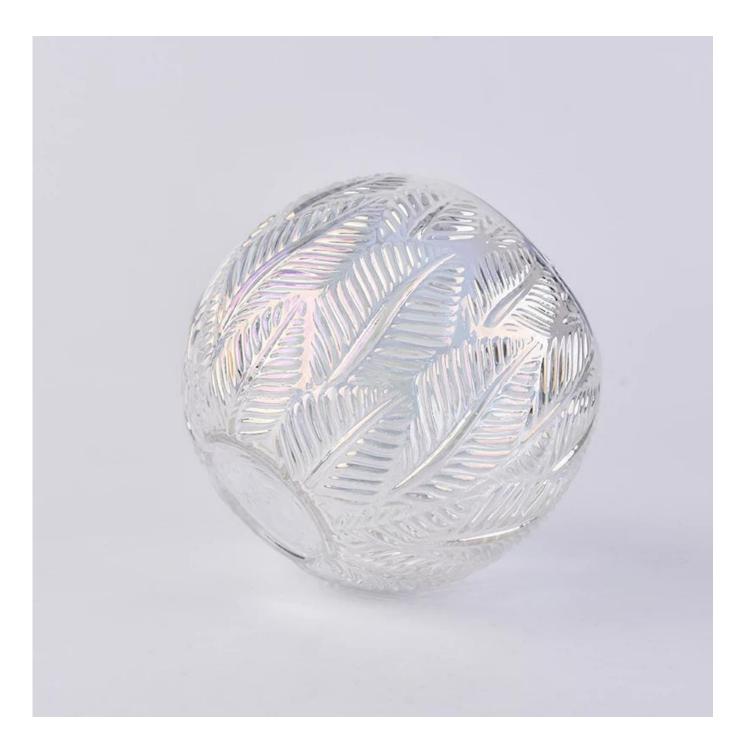

## Iridescent white ball glass candle holder with leaves pattern

### **Products Details**

| Iridescent white ball glass candle holder with leaves pattern |  |  |
|---------------------------------------------------------------|--|--|
| Item No.:SGLYP18050315                                        |  |  |
| Top dia: 92mm                                                 |  |  |
| Bottom dia: 47mm                                              |  |  |
| Height: 100mm                                                 |  |  |
| Max dia: 123mm                                                |  |  |
| Capacity: 800ml                                               |  |  |
| Glass,Soda-Lime glass,high white glass                        |  |  |
| cap, glass/metal/wood lid, etc                                |  |  |
|                                                               |  |  |