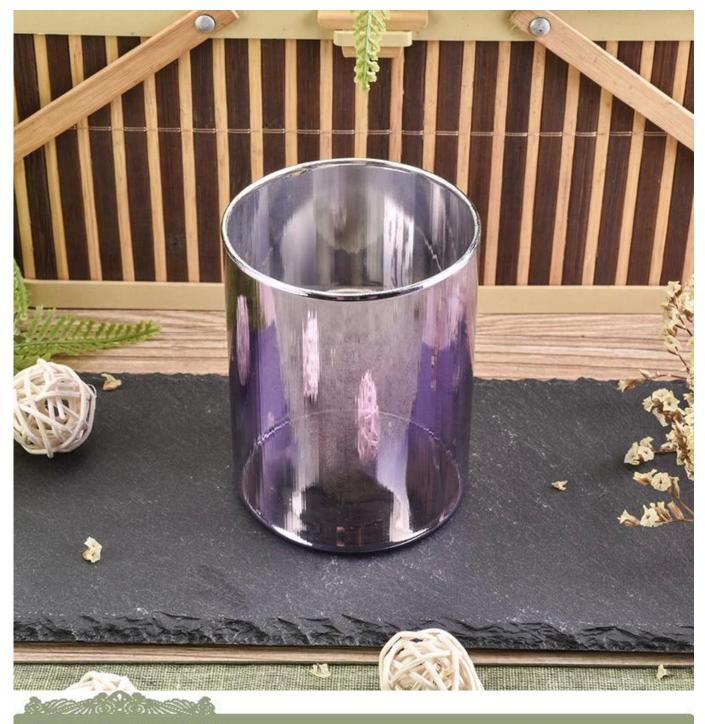

## Iridescent warm color electroplate crystal glass candle holder

| Product Details  |                                                                           |
|------------------|---------------------------------------------------------------------------|
| Item number.     | SGLYP18070502                                                             |
| Material         | high white glass                                                          |
| craft            | Machine made glass candle holders                                         |
| Sample time      | 1. 5 days if there is glass shape and size                                |
|                  | 2. 15 days, if you need new shapes and sizes glass                        |
| Packing          | The usual packing, 4 pieces in the inner box, 48 pieces box               |
| Product Capacity | 500,000 ~ 1,000,000 pieces per month                                      |
| Delivery time    | Within 35 days after sampling and order confirmed                         |
| Payment terms    | 30% deposit by T / T in advance and balance against copy of B / L         |
| Delivery         | By sea, by air, through express and shipping agent acceptable             |
| Product Features | 1. Home decorations glass candle jar from high quality                    |
|                  | 2. Suitable for use at hotel, home, etc.                                  |
|                  | 3. Meet the ASTM Test                                                     |
|                  |                                                                           |
|                  | 1. Various designs and sizes for selection                                |
|                  | 2 Any color painted, cool, plating, laser model Processing cutter         |
| For your choice  | 3. Special package as shrink film, color gift box, white gift box, etc.   |
|                  | 4. We are the exclusive employee of quality control                       |
|                  | 5. We have a professional workshop and warehouse for ensure delivery time |