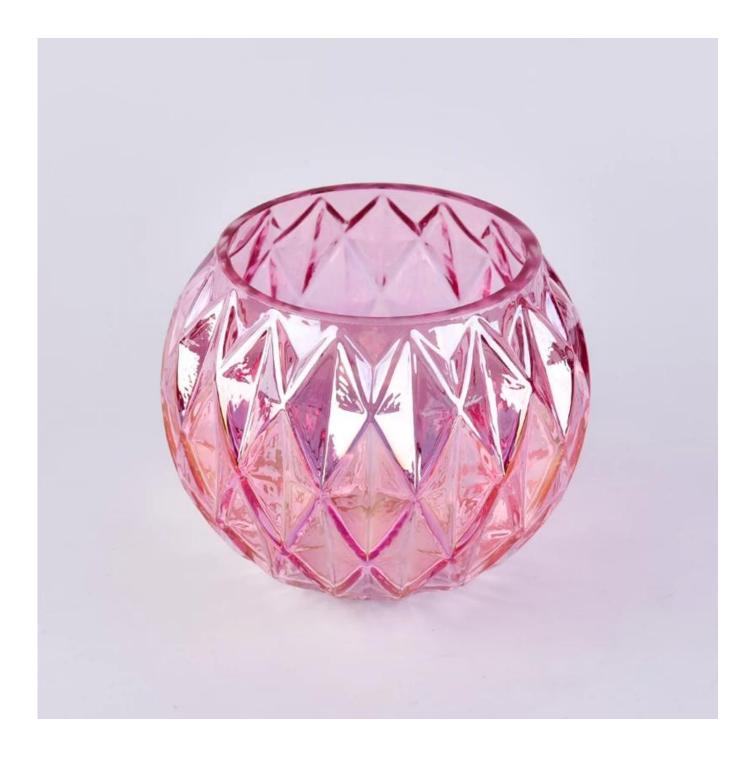

## Iridescent pink ball shape glass candle holder

| Size             | SGLYP18050313<br>Top dia: 92mm<br>Bottom dia: 47mm<br>Height: 100mm<br>Max dia: 123mm<br>Weight: 416g<br>Capacity: 700ml<br>MOQ:3000PCS<br>Sample time: 7 days<br>Mass production time: 30 days after the order confirmed<br>Product capacity: 30000-100000 every month<br>Payment terms: 30% deposit by T/T in advance and the balance after showing<br>the copy of B/L |
|------------------|--------------------------------------------------------------------------------------------------------------------------------------------------------------------------------------------------------------------------------------------------------------------------------------------------------------------------------------------------------------------------|
| color            | Any color printing on glass are available                                                                                                                                                                                                                                                                                                                                |
| Material         | Iridescent leaf glass candle holder design                                                                                                                                                                                                                                                                                                                               |
| Sample           | 7days                                                                                                                                                                                                                                                                                                                                                                    |
| Terms of payment | 30% deposit by T/T in advance and the balance after showing copy of L/C                                                                                                                                                                                                                                                                                                  |
| Certification    | ASTM Test (for candle holder)                                                                                                                                                                                                                                                                                                                                            |
| For your choice  | 1, Foil logo printing on glass candle jars<br>2, Any color painted, frosted, electroplating, logo laser for the finish<br>3, Special packing like shrink wrap, color gift box, white box etc<br>4, Any shape, size meet your need                                                                                                                                        |