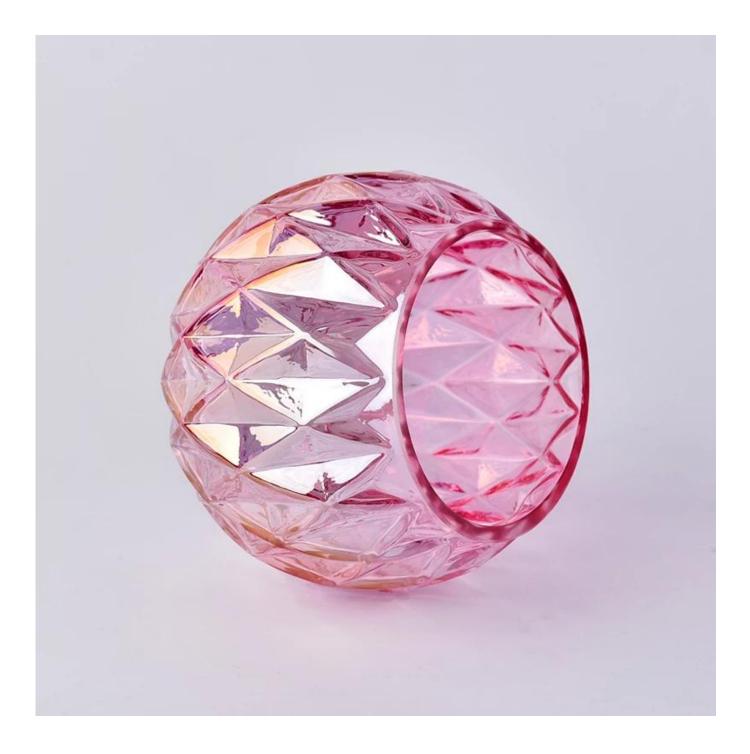

## Iridescent pink ball shape glass candle holder

| Size             | SGLYP18050313<br>Top dia: 92mm<br>Bottom dia: 47mm<br>Height: 100mm<br>Max dia: 123mm<br>Weight: 416g<br>Capacity: 700ml<br>MOQ:3000PCS<br>Sample time: 7 days<br>Mass production time: 30 days after the order confirmed<br>Product capacity: 30000-100000 every month<br>Payment terms: 30% deposit by T/T in advance and the balance after showing<br>the copy of B/L |
|------------------|--------------------------------------------------------------------------------------------------------------------------------------------------------------------------------------------------------------------------------------------------------------------------------------------------------------------------------------------------------------------------|
| color            | Any color printing on glass are available                                                                                                                                                                                                                                                                                                                                |
| Material         | Iridescent leaf glass candle holder design                                                                                                                                                                                                                                                                                                                               |
| Sample           | 7days                                                                                                                                                                                                                                                                                                                                                                    |
| Terms of payment | 30% deposit by T/T in advance and the balance after showing copy of L/C                                                                                                                                                                                                                                                                                                  |
| Certification    | ASTM Test (for candle holder)                                                                                                                                                                                                                                                                                                                                            |
| For your choice  | 1, Foil logo printing on glass candle jars<br>2, Any color painted, frosted, electroplating, logo laser for the finish<br>3, Special packing like shrink wrap, color gift box, white box etc<br>4, Any shape, size meet your need                                                                                                                                        |