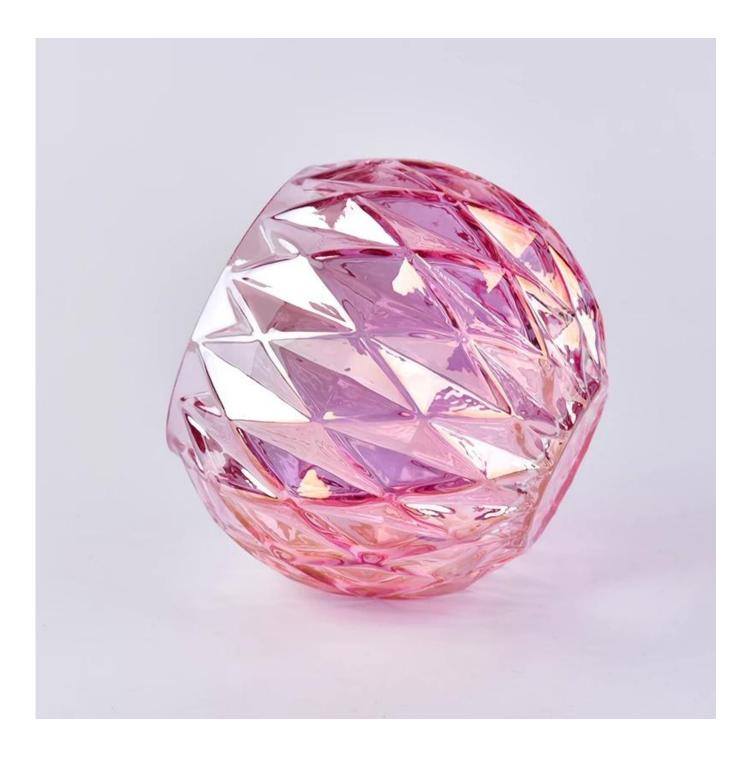

## Iridescent pink ball shape glass candle holder

| Size             | SGLYP18050313<br>Top dia: 92mm<br>Bottom dia: 47mm<br>Height: 100mm<br>Max dia: 123mm<br>Weight: 416g<br>Capacity: 700ml<br>MOQ:3000PCS<br>Sample time: 7 days<br>Mass production time: 30 days after the order confirmed<br>Product capacity: 30000-100000 every month<br>Payment terms: 30% deposit by T/T in advance and the balance after showing<br>the copy of B/L |
|------------------|--------------------------------------------------------------------------------------------------------------------------------------------------------------------------------------------------------------------------------------------------------------------------------------------------------------------------------------------------------------------------|
| color            | Any color printing on glass are available                                                                                                                                                                                                                                                                                                                                |
| Material         | Iridescent leaf glass candle holder design                                                                                                                                                                                                                                                                                                                               |
| Sample           | 7days                                                                                                                                                                                                                                                                                                                                                                    |
| Terms of payment | 30% deposit by T/T in advance and the balance after showing copy of L/C                                                                                                                                                                                                                                                                                                  |
| Certification    | ASTM Test (for candle holder)                                                                                                                                                                                                                                                                                                                                            |
| For your choice  | 1, Foil logo printing on glass candle jars<br>2, Any color painted, frosted, electroplating, logo laser for the finish<br>3, Special packing like shrink wrap, color gift box, white box etc<br>4, Any shape, size meet your need                                                                                                                                        |