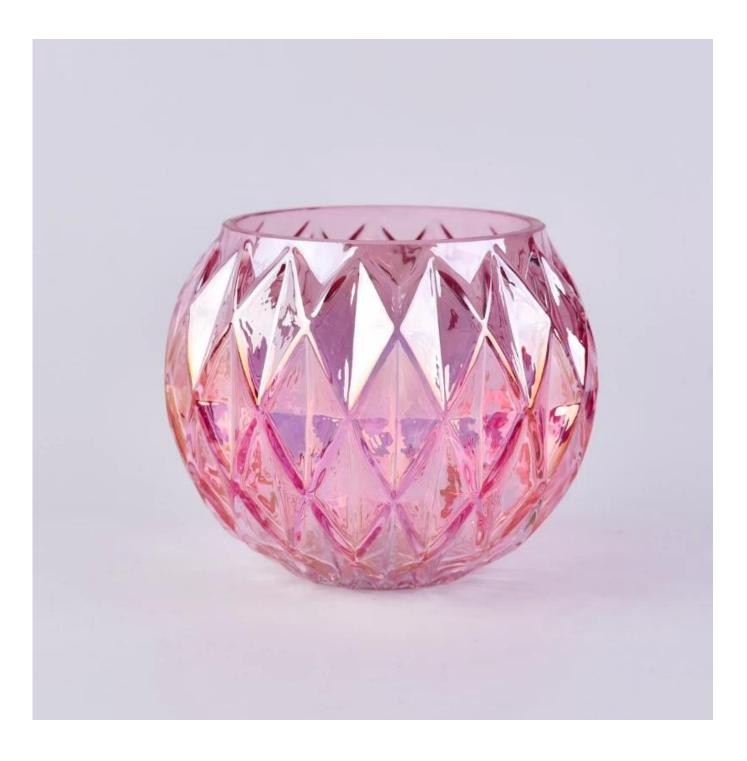

## Iridescent pink ball shape glass candle holder

| Size             | SGLYP18050313<br>Top dia: 92mm<br>Bottom dia: 47mm<br>Height: 100mm<br>Max dia: 123mm<br>Weight: 416g<br>Capacity: 700ml<br>MOQ:3000PCS<br>Sample time: 7 days<br>Mass production time: 30 days after the order confirmed<br>Product capacity: 30000-100000 every month<br>Payment terms: 30% deposit by T/T in advance and the balance after showing<br>the copy of B/L |
|------------------|--------------------------------------------------------------------------------------------------------------------------------------------------------------------------------------------------------------------------------------------------------------------------------------------------------------------------------------------------------------------------|
| color            | Any color printing on glass are available                                                                                                                                                                                                                                                                                                                                |
| Material         | Iridescent leaf glass candle holder design                                                                                                                                                                                                                                                                                                                               |
| Sample           | 7days                                                                                                                                                                                                                                                                                                                                                                    |
| Terms of payment | 30% deposit by T/T in advance and the balance after showing copy of L/C                                                                                                                                                                                                                                                                                                  |
| Certification    | ASTM Test (for candle holder)                                                                                                                                                                                                                                                                                                                                            |
| For your choice  | 1, Foil logo printing on glass candle jars<br>2, Any color painted, frosted, electroplating, logo laser for the finish<br>3, Special packing like shrink wrap, color gift box, white box etc<br>4, Any shape, size meet your need                                                                                                                                        |