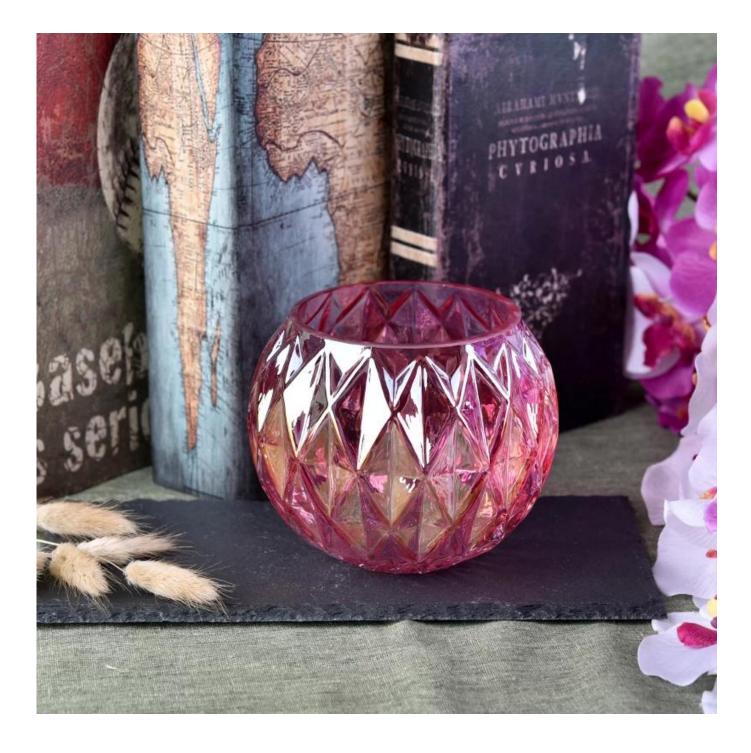

## Iridescent pink ball shape glass candle holder

| Size             | SGLYP18050313<br>Top dia: 92mm<br>Bottom dia: 47mm<br>Height: 100mm<br>Max dia: 123mm<br>Weight: 416g<br>Capacity: 700ml<br>MOQ:3000PCS<br>Sample time: 7 days<br>Mass production time: 30 days after the order confirmed<br>Product capacity: 30000-100000 every month<br>Payment terms: 30% deposit by T/T in advance and the balance after showing<br>the copy of B/L |
|------------------|--------------------------------------------------------------------------------------------------------------------------------------------------------------------------------------------------------------------------------------------------------------------------------------------------------------------------------------------------------------------------|
| color            | Any color printing on glass are available                                                                                                                                                                                                                                                                                                                                |
| Material         | Iridescent leaf glass candle holder design                                                                                                                                                                                                                                                                                                                               |
| Sample           | 7days                                                                                                                                                                                                                                                                                                                                                                    |
| Terms of payment | 30% deposit by T/T in advance and the balance after showing copy of L/C                                                                                                                                                                                                                                                                                                  |
| Certification    | ASTM Test (for candle holder)                                                                                                                                                                                                                                                                                                                                            |
| For your choice  | 1, Foil logo printing on glass candle jars<br>2, Any color painted, frosted, electroplating, logo laser for the finish<br>3, Special packing like shrink wrap, color gift box, white box etc<br>4, Any shape, size meet your need                                                                                                                                        |