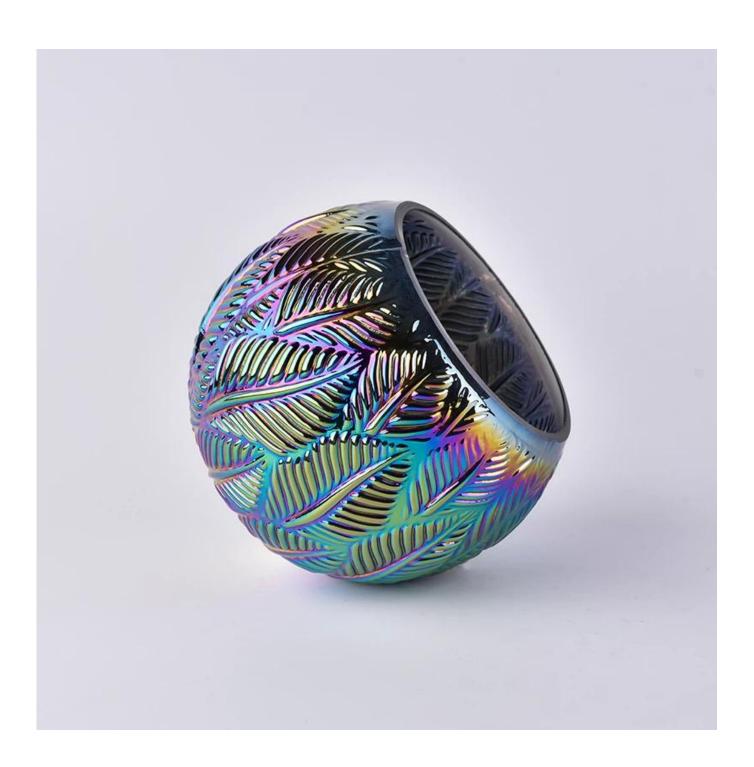

## Iridescent leaf glass candle holder design

| Size             | SGLYP18050305 Top dia: 107mm Bottom dia: 107mm Height: 85mm Weight: 450g Capacity: 495ml MOQ:5000PCS Sample time: 7 days Mass production time: 30 days after the order confirmed Product capacity: 30000-100000 every month Payment terms: 30% deposit by T/T in advance and the balance after showing the copy of B/L |
|------------------|------------------------------------------------------------------------------------------------------------------------------------------------------------------------------------------------------------------------------------------------------------------------------------------------------------------------|
| color            | Any color printing on glass are available                                                                                                                                                                                                                                                                              |
| Material         | Iridescent leaf glass candle holder design                                                                                                                                                                                                                                                                             |
| Sample           | 7days                                                                                                                                                                                                                                                                                                                  |
| Terms of payment | 30% deposit by T/T in advance and the balance after showing copy of L/C                                                                                                                                                                                                                                                |
| Certification    | ASTM Test (for candle holder)                                                                                                                                                                                                                                                                                          |
| For your choice  | 1, Foil logo printing on glass candle jars 2, Any color painted, frosted, electroplating, logo laser for the finish 3, Special packing like shrink wrap, color gift box, white box etc 4, Any shape, size meet your need                                                                                               |