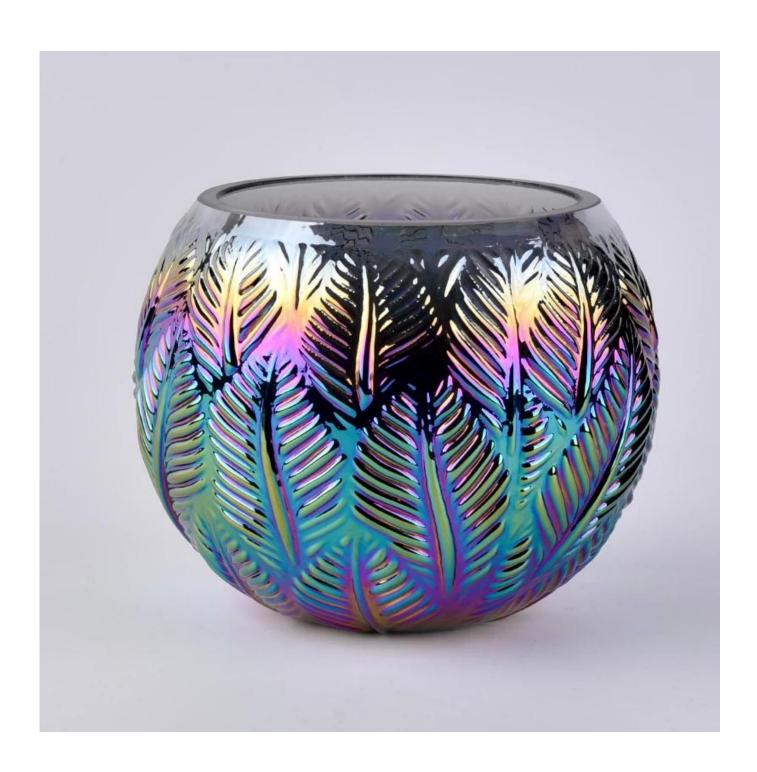

## Iridescent leaf glass candle holder design

| Size             | SGLYP18050305 Top dia: 107mm Bottom dia: 107mm Height: 85mm Weight: 450g Capacity: 495ml MOQ:5000PCS Sample time: 7 days Mass production time: 30 days after the order confirmed Product capacity: 30000-100000 every month Payment terms: 30% deposit by T/T in advance and the balance after showing the copy of B/L |
|------------------|------------------------------------------------------------------------------------------------------------------------------------------------------------------------------------------------------------------------------------------------------------------------------------------------------------------------|
| color            | Any color printing on glass are available                                                                                                                                                                                                                                                                              |
| Material         | Iridescent leaf glass candle holder design                                                                                                                                                                                                                                                                             |
| Sample           | 7days                                                                                                                                                                                                                                                                                                                  |
| Terms of payment | 30% deposit by T/T in advance and the balance after showing copy of L/C                                                                                                                                                                                                                                                |
| Certification    | ASTM Test (for candle holder)                                                                                                                                                                                                                                                                                          |
| For your choice  | 1, Foil logo printing on glass candle jars 2, Any color painted, frosted, electroplating, logo laser for the finish 3, Special packing like shrink wrap, color gift box, white box etc 4, Any shape, size meet your need                                                                                               |