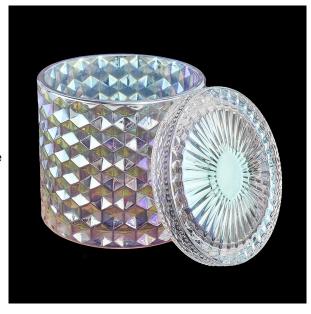

## Iridescent glass candle jar with lids diamond glass jars

### Flexible size design allows your market to grow rapidly

item NO□SGHY14121610A
Lid diameter□8.9cm
Lid height□1.7cm
Lid weight□165g
Body diameter□10cm
Body height□9cm
Body weight□525g
Body volume□440ml