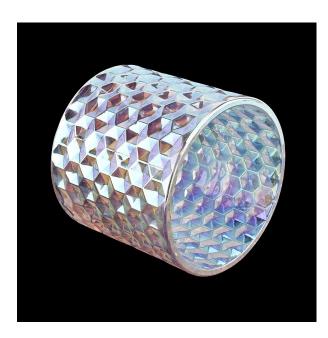

## Iridescent glass candle jar with lids diamond glass jars

### Flexible size design allows your market to grow rapidly

item NO□SGHY14121610A
Lid diameter□8.9cm
Lid height□1.7cm
Lid weight□165g
Body diameter□10cm
Body height□9cm
Body weight□525g
Body volume□440ml