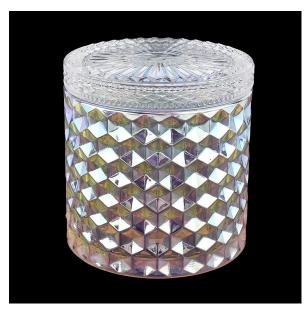

## Iridescent glass candle jar with lids diamond glass jars



### No second Co.in China

Our design team achieve Customers' Ideas becoming creative fragrance products and sell them very well



### No second Co.in China

Our QC is more QC than our customer's QC

**Processes crafts** 

## **DEEP PROCESSING**



01
ELECTROPLATING

02 LASER ENGRAVING





03 SPRAYING

**04**VACUUM

ELECTROPLATING





05 SCREEN PRINTING



### Why choose Sunny Glassware candle holders



#### Single market advantage

- . Focus on the designs
- . 80% US fragrance brand candle holder supplier
- . AQL plus 6 strict and absolute QC test standards

#### Awareness of the design of the ceremony

- . Designed by an award-winning professional in  $\ensuremath{\mathsf{SG}}$ 
  - . He received a truly admirable NEST fragrance
  - . Friend or business relationship
    - . Relax and romantic life





### Flexible size design allows your market to grow rapidly

item NO□SGHY14121610A
Lid diameter□8.9cm
Lid height□1.7cm
Lid weight□165g
Body diameter□10cm
Body height□9cm
Body weight□525g
Body volume□440ml

 $\ensuremath{\mathsf{MOQ}}\xspace$  3000pcs Custom designs and different sizes available

With our strong support, our customers are growing rapidly, from small workshops to industry