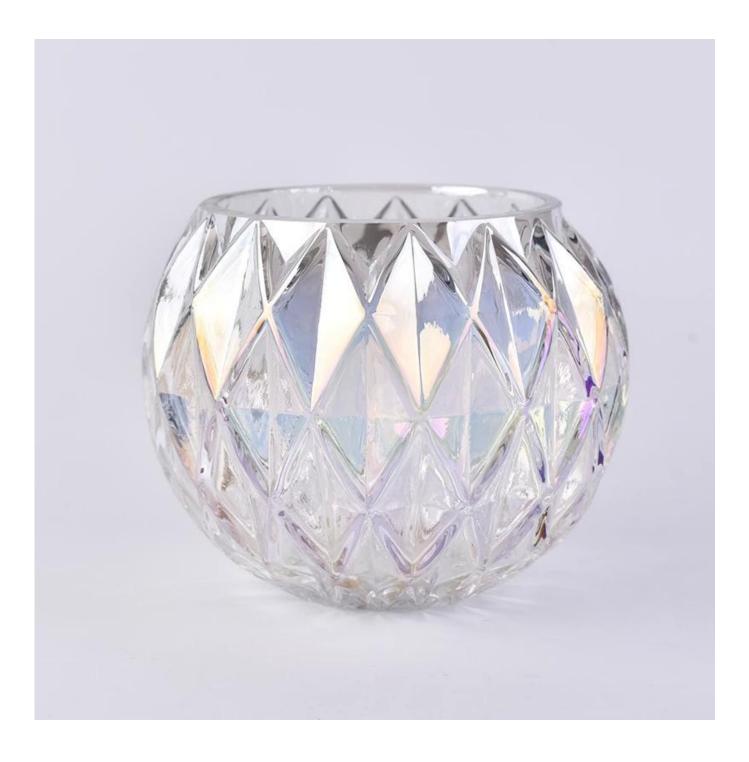

## Iridescent diamond glass candle bowl

| Size             | SGLYP18050318<br>Top dia: 109mm<br>Bottom dia: 57mm<br>Height: 120mm<br>Max dia:151mm<br>Weight: 668g<br>Capacity:1130ml<br>MOQ:5000PCS<br>Sample time: 7 days<br>Mass production time: 30 days after the order confirmed<br>Product capacity: 30000-100000 every month<br>Payment terms: 30% deposit by T/T in advance and the balance after showing<br>the copy of B/L |
|------------------|--------------------------------------------------------------------------------------------------------------------------------------------------------------------------------------------------------------------------------------------------------------------------------------------------------------------------------------------------------------------------|
| color            | Any color printing on glass are available                                                                                                                                                                                                                                                                                                                                |
| Material         | 13oz iridescent jar candle                                                                                                                                                                                                                                                                                                                                               |
| Sample           | 7days                                                                                                                                                                                                                                                                                                                                                                    |
| Terms of payment | 30% deposit by T/T in advance and the balance after showing copy of L/C                                                                                                                                                                                                                                                                                                  |
| Certification    | ASTM Test (for candle holder)                                                                                                                                                                                                                                                                                                                                            |
| For your choice  | 1,Iridescent diamond glass candle bowl<br>2, Any color painted, frosted, electroplating, logo laser for the finish<br>3, Special packing like shrink wrap, color gift box, white box etc<br>4, Any shape, size meet your need                                                                                                                                            |