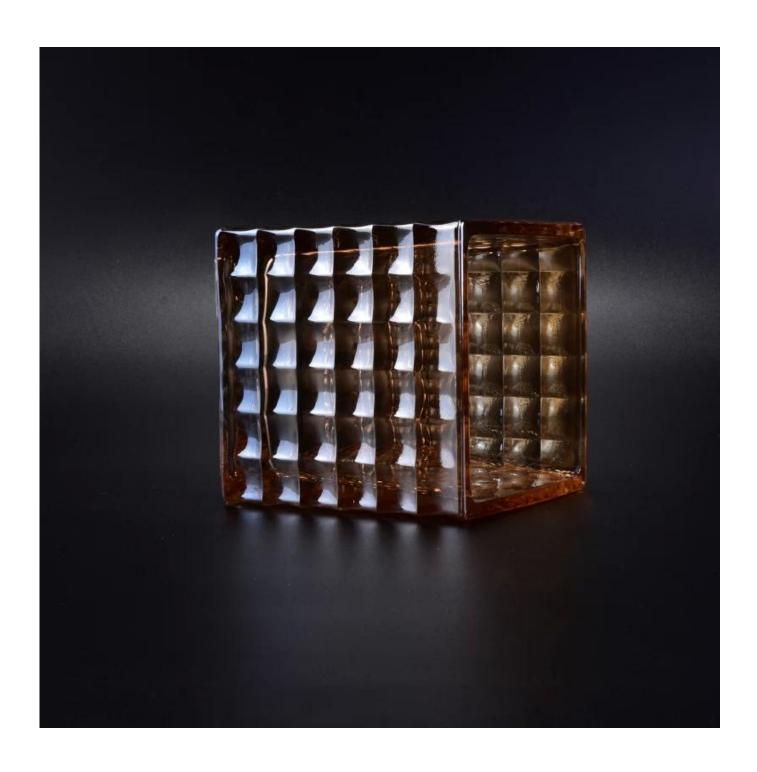

## Iridescent amber square glass candle vase

| All moles       |                  |                                                                                                                                                                                                                  |
|-----------------|------------------|------------------------------------------------------------------------------------------------------------------------------------------------------------------------------------------------------------------|
| Product Details |                  |                                                                                                                                                                                                                  |
|                 | Item No          | SGLYP16112306                                                                                                                                                                                                    |
|                 | Size             | Top dia:10.3cm Bottom dia:10.3cm Height:10.3cm Weight:767g Capacity:570ml                                                                                                                                        |
|                 | Capacity         | 570ml glass jar for candles                                                                                                                                                                                      |
|                 | Material         | hight white square glass jar                                                                                                                                                                                     |
|                 | Craft            | Machine pressglass candle jar for wholesale                                                                                                                                                                      |
|                 | Sample           | 7days                                                                                                                                                                                                            |
|                 | Terms of payment | 30% deposit by T/T in advance and the balance after showing copy of L/C                                                                                                                                          |
|                 | Certification    | ASTM,food Safe, Dish washer test, FDA, LFGB                                                                                                                                                                      |
|                 | For your choice  | 1, Any logo printing on glass body 2, Any color painted, frosted, electroplating, logo laser for the finish 3, Special packing like shrink wrap, color gift box, white box etc 4, Any shape, size meet your need |