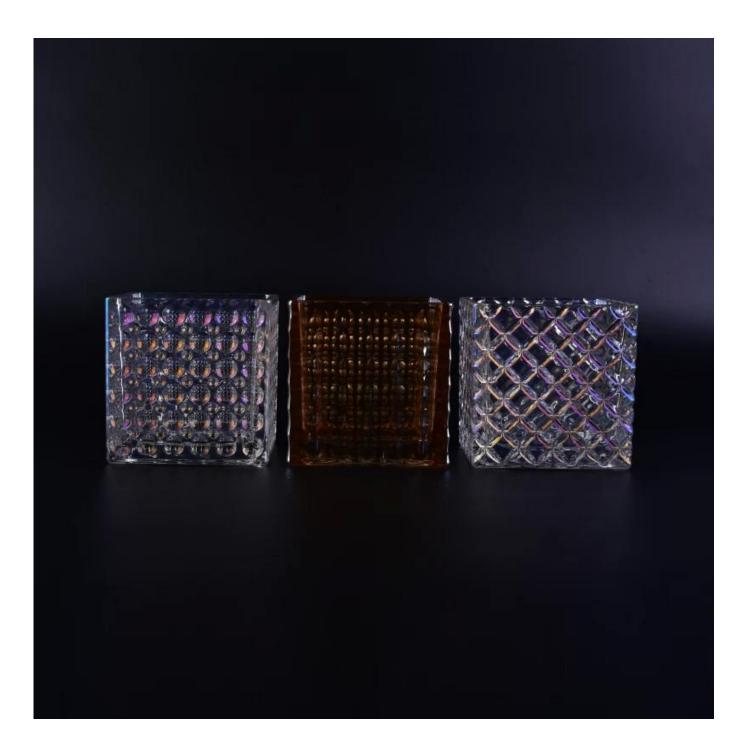

## Iridescent amber square glass candle vase

| All moles       |                  |                                                                                                                                                                                                                  |
|-----------------|------------------|------------------------------------------------------------------------------------------------------------------------------------------------------------------------------------------------------------------|
| Product Details |                  |                                                                                                                                                                                                                  |
|                 | Item No          | SGLYP16112306                                                                                                                                                                                                    |
|                 | Size             | Top dia:10.3cm Bottom dia:10.3cm Height:10.3cm Weight:767g Capacity:570ml                                                                                                                                        |
|                 | Capacity         | 570ml glass jar for candles                                                                                                                                                                                      |
|                 | Material         | hight white square glass jar                                                                                                                                                                                     |
|                 | Craft            | Machine pressglass candle jar for wholesale                                                                                                                                                                      |
|                 | Sample           | 7days                                                                                                                                                                                                            |
|                 | Terms of payment | 30% deposit by T/T in advance and the balance after showing copy of L/C                                                                                                                                          |
|                 | Certification    | ASTM,food Safe, Dish washer test, FDA, LFGB                                                                                                                                                                      |
|                 | For your choice  | 1, Any logo printing on glass body 2, Any color painted, frosted, electroplating, logo laser for the finish 3, Special packing like shrink wrap, color gift box, white box etc 4, Any shape, size meet your need |