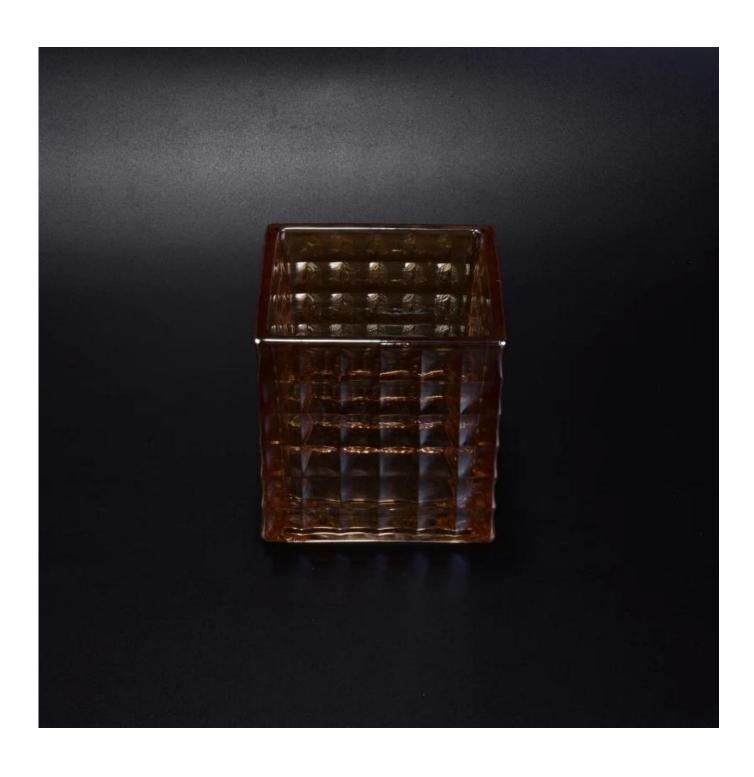

## Iridescent amber square glass candle vase

| All moles       |                  |                                                                                                                                                                                                                  |
|-----------------|------------------|------------------------------------------------------------------------------------------------------------------------------------------------------------------------------------------------------------------|
| Product Details |                  |                                                                                                                                                                                                                  |
|                 | Item No          | SGLYP16112306                                                                                                                                                                                                    |
|                 | Size             | Top dia:10.3cm Bottom dia:10.3cm Height:10.3cm Weight:767g Capacity:570ml                                                                                                                                        |
|                 | Capacity         | 570ml glass jar for candles                                                                                                                                                                                      |
|                 | Material         | hight white square glass jar                                                                                                                                                                                     |
|                 | Craft            | Machine pressglass candle jar for wholesale                                                                                                                                                                      |
|                 | Sample           | 7days                                                                                                                                                                                                            |
|                 | Terms of payment | 30% deposit by T/T in advance and the balance after showing copy of L/C                                                                                                                                          |
|                 | Certification    | ASTM,food Safe, Dish washer test, FDA, LFGB                                                                                                                                                                      |
|                 | For your choice  | 1, Any logo printing on glass body 2, Any color painted, frosted, electroplating, logo laser for the finish 3, Special packing like shrink wrap, color gift box, white box etc 4, Any shape, size meet your need |