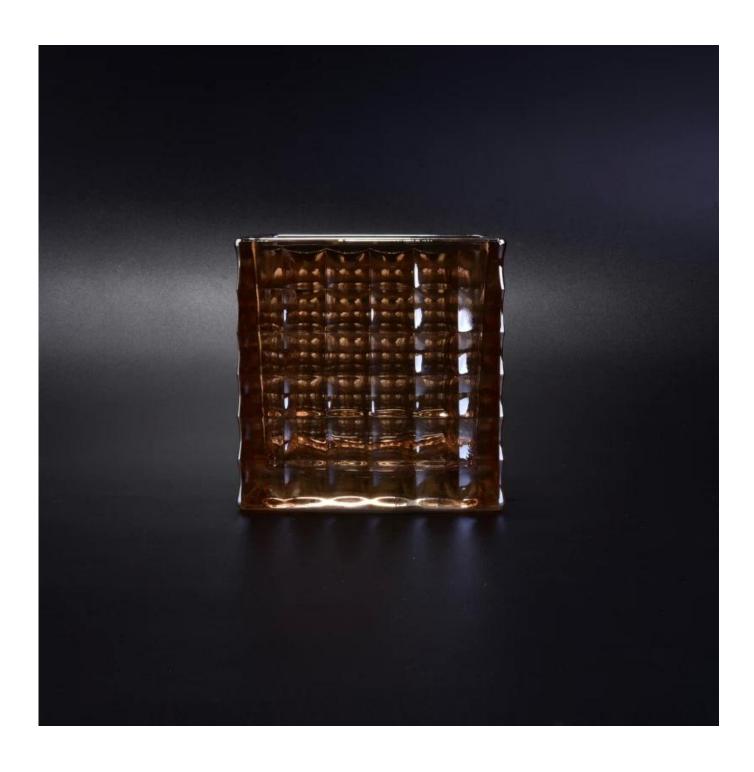

## Iridescent amber square glass candle vase

| All moles       |                  |                                                                                                                                                                                                                  |
|-----------------|------------------|------------------------------------------------------------------------------------------------------------------------------------------------------------------------------------------------------------------|
| Product Details |                  |                                                                                                                                                                                                                  |
|                 | Item No          | SGLYP16112306                                                                                                                                                                                                    |
|                 | Size             | Top dia:10.3cm Bottom dia:10.3cm Height:10.3cm Weight:767g Capacity:570ml                                                                                                                                        |
|                 | Capacity         | 570ml glass jar for candles                                                                                                                                                                                      |
|                 | Material         | hight white square glass jar                                                                                                                                                                                     |
|                 | Craft            | Machine pressglass candle jar for wholesale                                                                                                                                                                      |
|                 | Sample           | 7days                                                                                                                                                                                                            |
|                 | Terms of payment | 30% deposit by T/T in advance and the balance after showing copy of L/C                                                                                                                                          |
|                 | Certification    | ASTM,food Safe, Dish washer test, FDA, LFGB                                                                                                                                                                      |
|                 | For your choice  | 1, Any logo printing on glass body 2, Any color painted, frosted, electroplating, logo laser for the finish 3, Special packing like shrink wrap, color gift box, white box etc 4, Any shape, size meet your need |