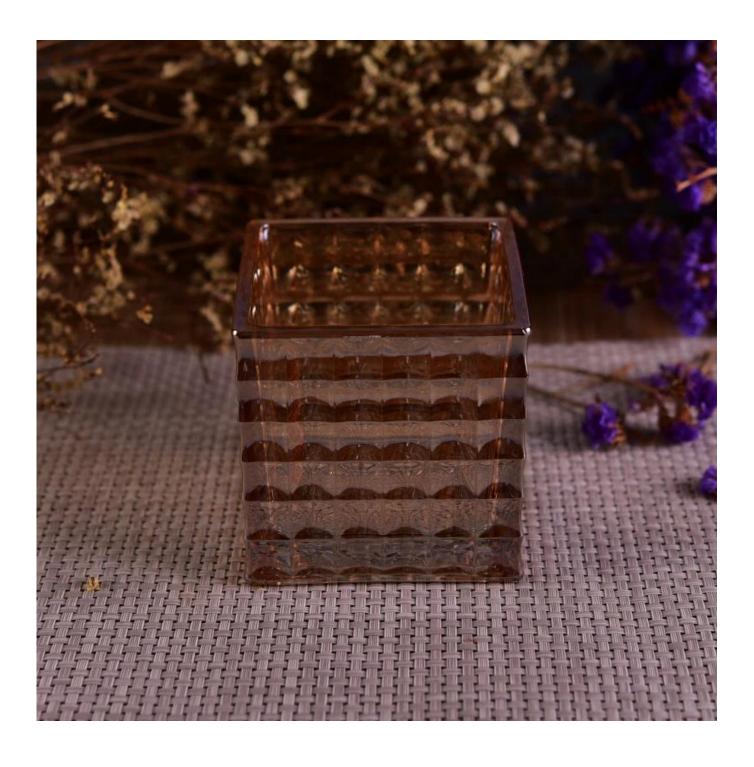

## Iridescent amber square glass candle vase

| All moles       |                  |                                                                                                                                                                                                                  |
|-----------------|------------------|------------------------------------------------------------------------------------------------------------------------------------------------------------------------------------------------------------------|
| Product Details |                  |                                                                                                                                                                                                                  |
|                 | Item No          | SGLYP16112306                                                                                                                                                                                                    |
|                 | Size             | Top dia:10.3cm Bottom dia:10.3cm Height:10.3cm Weight:767g Capacity:570ml                                                                                                                                        |
|                 | Capacity         | 570ml glass jar for candles                                                                                                                                                                                      |
|                 | Material         | hight white square glass jar                                                                                                                                                                                     |
|                 | Craft            | Machine pressglass candle jar for wholesale                                                                                                                                                                      |
|                 | Sample           | 7days                                                                                                                                                                                                            |
|                 | Terms of payment | 30% deposit by T/T in advance and the balance after showing copy of L/C                                                                                                                                          |
|                 | Certification    | ASTM,food Safe, Dish washer test, FDA, LFGB                                                                                                                                                                      |
|                 | For your choice  | 1, Any logo printing on glass body 2, Any color painted, frosted, electroplating, logo laser for the finish 3, Special packing like shrink wrap, color gift box, white box etc 4, Any shape, size meet your need |