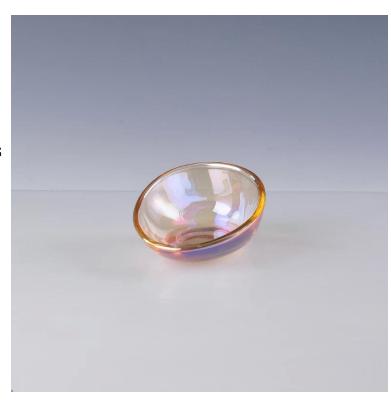

## Flexible size design allows your market to grow rapidly

Item No.:SGHY14102103 Top dia:103mm Bottom dia:55mm Height: 50mm Weight:137g Capacity: 49ml MOQ:5,000pcs

Custom designs and different sizes available