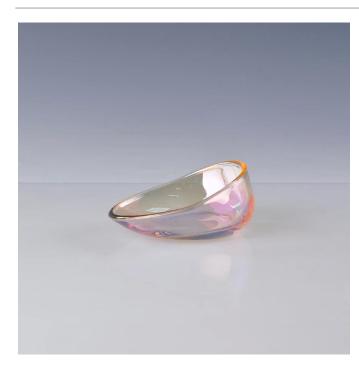

## Flexible size design allows your market to grow rapidly

Item No.:SGHY14102103 Top dia:103mm Bottom dia:55mm Height: 50mm Weight:137g Capacity: 49ml MOQ:5,000pcs

Custom designs and different sizes available