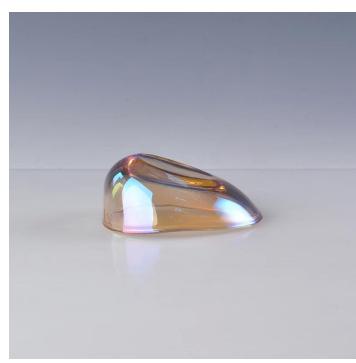

## Flexible size design allows your market to grow rapidly

Item No.:SGHY14102103 Top dia:103mm Bottom dia:55mm Height: 50mm Weight:137g Capacity: 49ml MOQ:5,000pcs

Custom designs and different sizes available