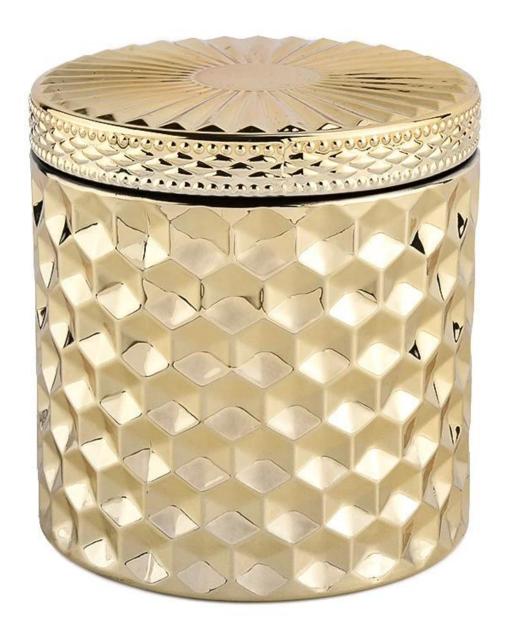

## Iridescent Glass Candle Jar With Lids Glass Candy Container With Lids Wholesale

Just as a beautiful frame shows-off an exquisite painting, <u>Sunny Glassware</u> golden sand surface <u>Glass Candle Jars</u>! Your will enjoy the light shone through our unique one-of-kind pattern, adding a chic, modern charm to your elegant celebrations.