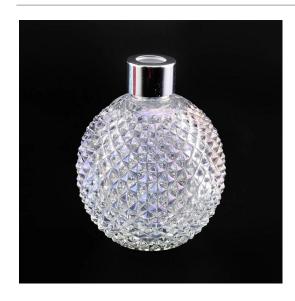

## **Iridescent Empty Fragrance Room Spray Bottles Glassware**

#### Flexible size design allows your market to grow rapidly

Item No.:SGLG19070103

Top dia: 19.4mm Bottom dia: 43mm Max dia:84.3mm Height: 108.2mm Weight: 330g Capacity: 324ml

MOQ:30000pcs

Custom designs and different sizes available