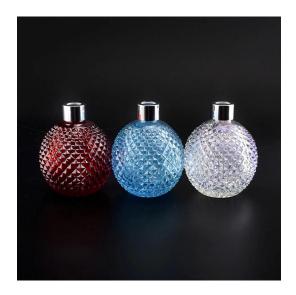

## **Iridescent Empty Fragrance Room Spray Bottles Glassware**

#### Flexible size design allows your market to grow rapidly

Item No.:SGLG19070103

Top dia: 19.4mm Bottom dia: 43mm Max dia:84.3mm Height: 108.2mm Weight: 330g Capacity: 324ml

MOQ:30000pcs

Custom designs and different sizes available