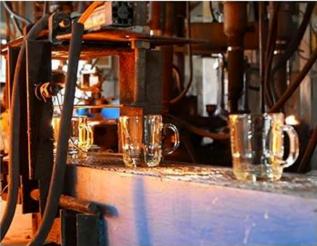

## **DEEP PROCESSING**

01
ELECTROPLATING

02 LASER ENGRAVING

03 SPRAYING

**04**VACUUM

ELECTROPLATING

05 SCREEN PRINTING

#### Flexible size design allows your market to grow rapidly

Item No.:SGLG19070103

Top dia: 19.4mm Bottom dia: 43mm Max dia:84.3mm Height: 108.2mm Weight: 330g Capacity: 324ml

MOQ:30000pcs

Custom designs and different sizes available