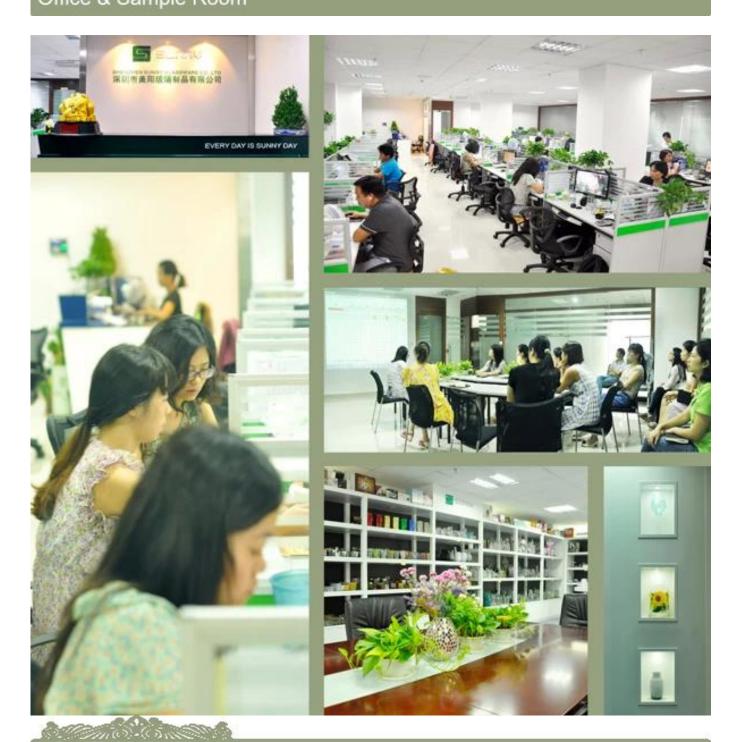

|
| Delivery time   | Within 35 days after order confirmed                                                                                                                         |
| Payment terms   | 30% deposit by T / T in advance, the balance after showing the copy of B / L $$                                                                              |
| Product Feature | 1. High quality and competitive prices 2. Meet FDA, SGS, LFGB test etc. 3. Eco-friendly 4. Widely applies to wedding, party, house, bar etc. 5. Machine made |























Cylinder tealight candle holder

Round small tealight holder

Flower shape cylinder jade amber color decorative glass candle jar candle holder

# Office & Sample Room



**Factory Show** 





#### The features of month blown glass

- 1. Its advantage including abundance sculpt, technics, surface effects, color etc.
- 2. The quality is difficult control and the tolerance of the size, weight and shape are bigger.
- 3. The price is high and the product is limited for the special technic glass.

### Method of application

- 1. Using it under guide of the adult
- 2. Washing it with clean or boiling water before usage
- 3. No touching the rim of glass cup,try to take the bottom or the handle of it

## **Cautions**

- 1. Beer, red wine, white wine, beverage or hot water not be too full
- 2. To avoid to hurt your children's hand, please put it in the place where they can't reach
- 3. Avoid dropping ,Collision and strong impact
- 4. Not available for microwave o