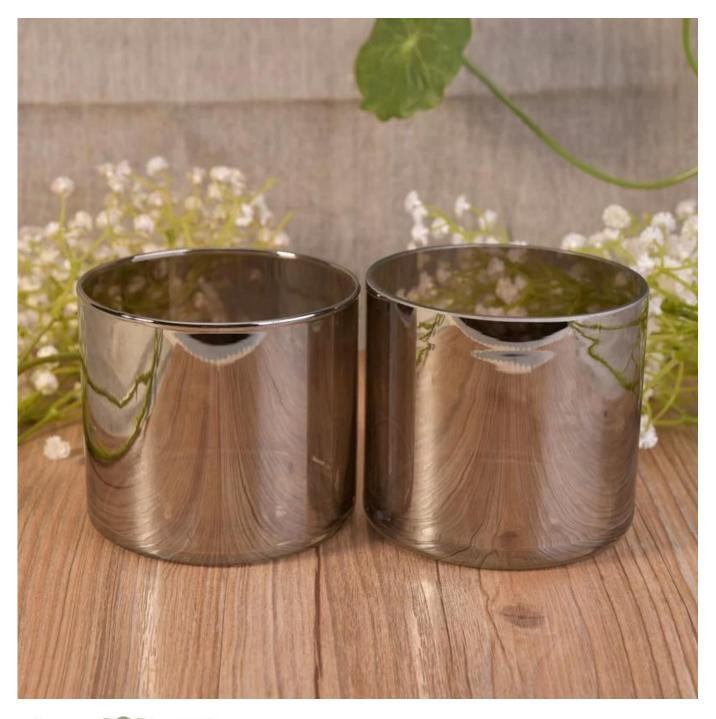

# Ion plating silver glass candle holder

| Item Name       | Ion plating silver glass candle holder                                                                                                                       |
|-----------------|--------------------------------------------------------------------------------------------------------------------------------------------------------------|
| Item No.        | SGLYP17042209                                                                                                                                                |
| Size            | Top dia:100mm Bottom dia:100mm Height:92mm Weight:337g Capacity:558ml                                                                                        |
| Brand name      | Sunny Glassware                                                                                                                                              |
| Sample time     | <ol> <li>5 days to exist in the shape and size of the products</li> <li>15 days if you need new shape and size of products</li> </ol>                        |
| Packing         | Security packaging normal 24pcs / 36pcs / 48pcs per carton etc. export with egg divider                                                                      |
| Moq             | 10,000pcs                                                                                                                                                    |
| Delivery time   | Within 35 days after order confirmed                                                                                                                         |
| Payment terms   | 30% deposit by T / T in advance, the balance after showing the copy of B / L $$                                                                              |
| Product Feature | 1. High quality and competitive prices 2. Meet FDA, SGS, LFGB test etc. 3. Eco-friendly 4. Widely applies to wedding, party, house, bar etc. 5. Machine made |