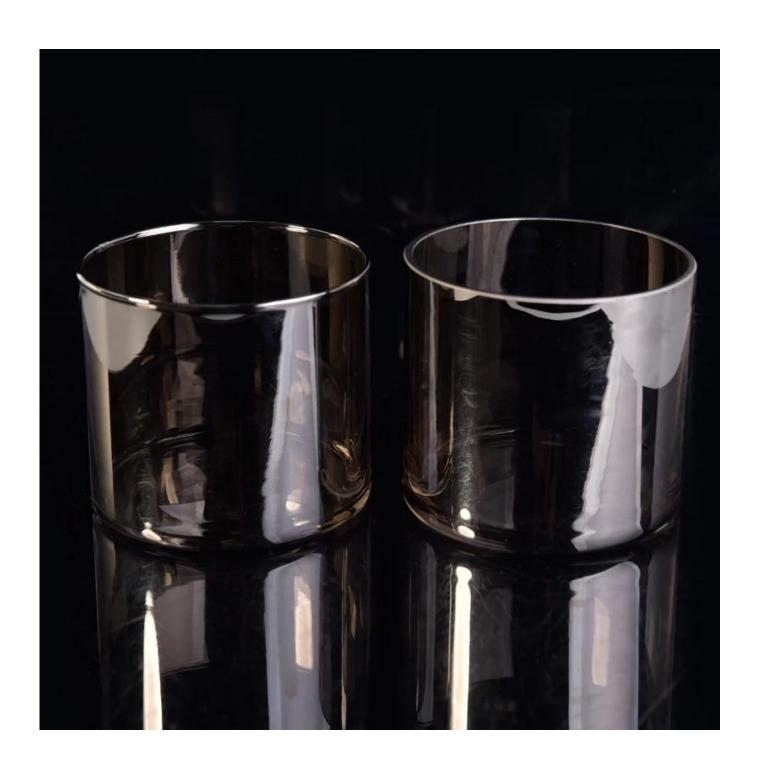

# Ion plating silver glass candle holder

| Item Name       | Ion plating silver glass candle holder                                                                                                                       |
|-----------------|--------------------------------------------------------------------------------------------------------------------------------------------------------------|
| Item No.        | SGLYP17042209                                                                                                                                                |
| Size            | Top dia:100mm Bottom dia:100mm Height:92mm Weight:337g Capacity:558ml                                                                                        |
| Brand name      | Sunny Glassware                                                                                                                                              |
| Sample time     | <ol> <li>5 days to exist in the shape and size of the products</li> <li>15 days if you need new shape and size of products</li> </ol>                        |
| Packing         | Security packaging normal 24pcs / 36pcs / 48pcs per carton etc. export with egg divider                                                                      |
| Moq             | 10,000pcs                                                                                                                                                    |
| Delivery time   | Within 35 days after order confirmed                                                                                                                         |
| Payment terms   | 30% deposit by T / T in advance, the balance after showing the copy of B / L $$                                                                              |
| Product Feature | 1. High quality and competitive prices 2. Meet FDA, SGS, LFGB test etc. 3. Eco-friendly 4. Widely applies to wedding, party, house, bar etc. 5. Machine made |