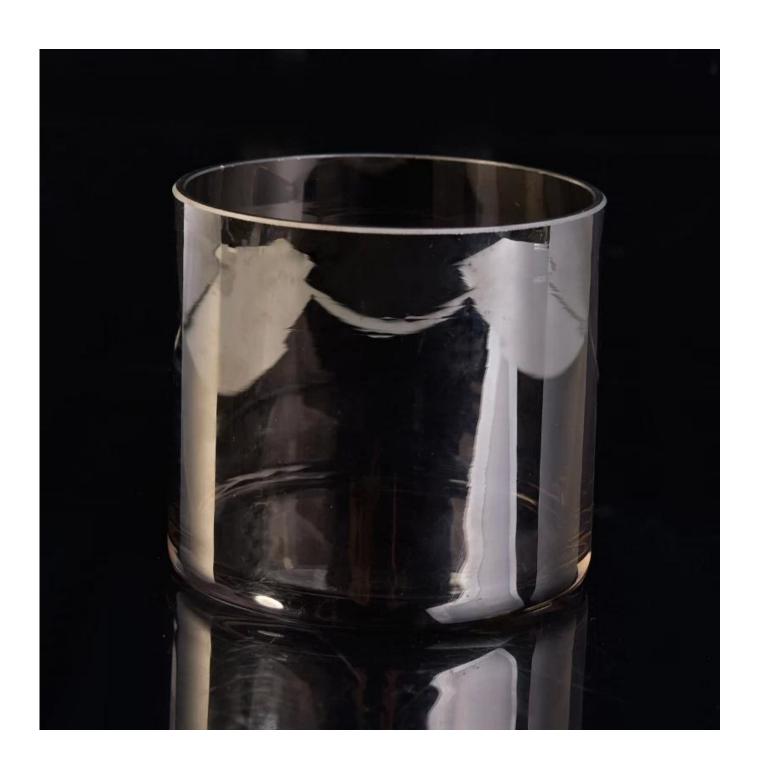

# Ion plating silver glass candle holder

| Item Name       | Ion plating silver glass candle holder                                                                                                                       |
|-----------------|--------------------------------------------------------------------------------------------------------------------------------------------------------------|
| Item No.        | SGLYP17042209                                                                                                                                                |
| Size            | Top dia:100mm Bottom dia:100mm Height:92mm Weight:337g Capacity:558ml                                                                                        |
| Brand name      | Sunny Glassware                                                                                                                                              |
| Sample time     | <ol> <li>5 days to exist in the shape and size of the products</li> <li>15 days if you need new shape and size of products</li> </ol>                        |
| Packing         | Security packaging normal 24pcs / 36pcs / 48pcs per carton etc. export with egg divider                                                                      |
| Moq             | 10,000pcs                                                                                                                                                    |
| Delivery time   | Within 35 days after order confirmed                                                                                                                         |
| Payment terms   | 30% deposit by T / T in advance, the balance after showing the copy of B / L $$                                                                              |
| Product Feature | 1. High quality and competitive prices 2. Meet FDA, SGS, LFGB test etc. 3. Eco-friendly 4. Widely applies to wedding, party, house, bar etc. 5. Machine made |