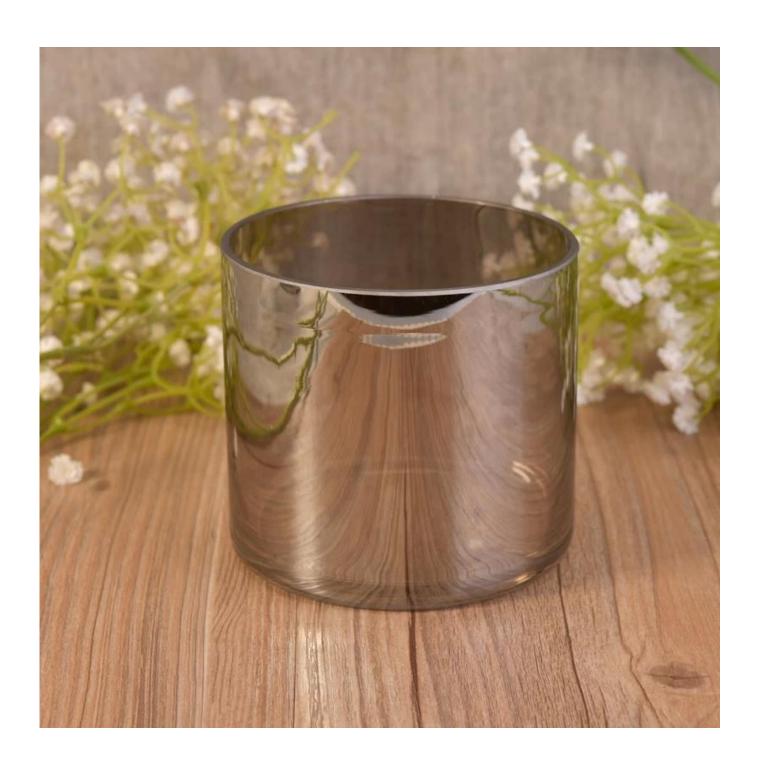

# Ion plating silver glass candle holder

| Item Name       | Ion plating silver glass candle holder                                                                                                                       |
|-----------------|--------------------------------------------------------------------------------------------------------------------------------------------------------------|
| Item No.        | SGLYP17042209                                                                                                                                                |
| Size            | Top dia:100mm Bottom dia:100mm Height:92mm Weight:337g Capacity:558ml                                                                                        |
| Brand name      | Sunny Glassware                                                                                                                                              |
| Sample time     | <ol> <li>5 days to exist in the shape and size of the products</li> <li>15 days if you need new shape and size of products</li> </ol>                        |
| Packing         | Security packaging normal 24pcs / 36pcs / 48pcs per carton etc. export with egg divider                                                                      |
| Moq             | 10,000pcs                                                                                                                                                    |
| Delivery time   | Within 35 days after order confirmed                                                                                                                         |
| Payment terms   | 30% deposit by T / T in advance, the balance after showing the copy of B / L $$                                                                              |
| Product Feature | 1. High quality and competitive prices 2. Meet FDA, SGS, LFGB test etc. 3. Eco-friendly 4. Widely applies to wedding, party, house, bar etc. 5. Machine made |