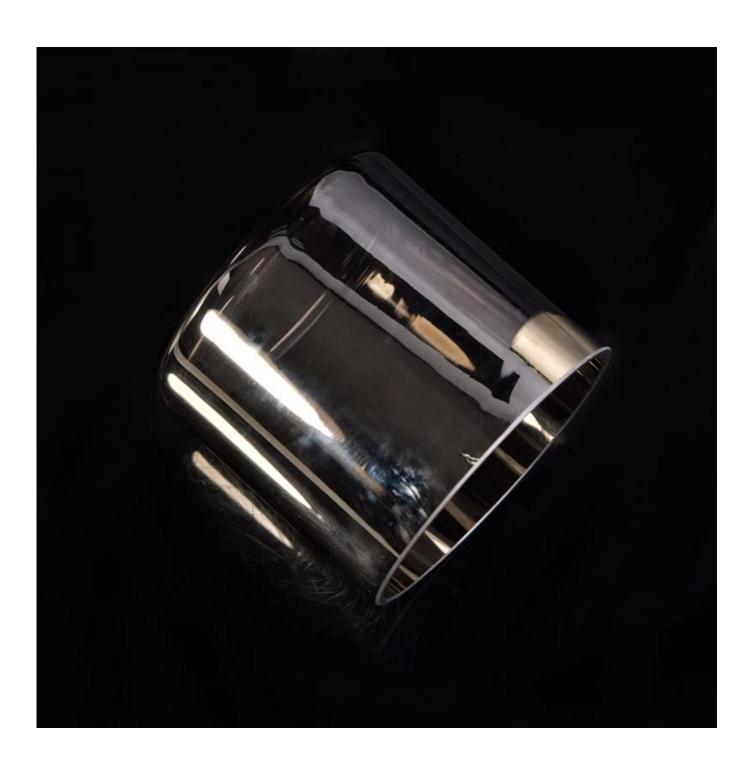

# Ion plating silver glass candle holder

| Item Name       | Ion plating silver glass candle holder                                                                                                                       |
|-----------------|--------------------------------------------------------------------------------------------------------------------------------------------------------------|
| Item No.        | SGLYP17042209                                                                                                                                                |
| Size            | Top dia:100mm Bottom dia:100mm Height:92mm Weight:337g Capacity:558ml                                                                                        |
| Brand name      | Sunny Glassware                                                                                                                                              |
| Sample time     | <ol> <li>5 days to exist in the shape and size of the products</li> <li>15 days if you need new shape and size of products</li> </ol>                        |
| Packing         | Security packaging normal 24pcs / 36pcs / 48pcs per carton etc. export with egg divider                                                                      |
| Moq             | 10,000pcs                                                                                                                                                    |
| Delivery time   | Within 35 days after order confirmed                                                                                                                         |
| Payment terms   | 30% deposit by T / T in advance, the balance after showing the copy of B / L $$                                                                              |
| Product Feature | 1. High quality and competitive prices 2. Meet FDA, SGS, LFGB test etc. 3. Eco-friendly 4. Widely applies to wedding, party, house, bar etc. 5. Machine made |