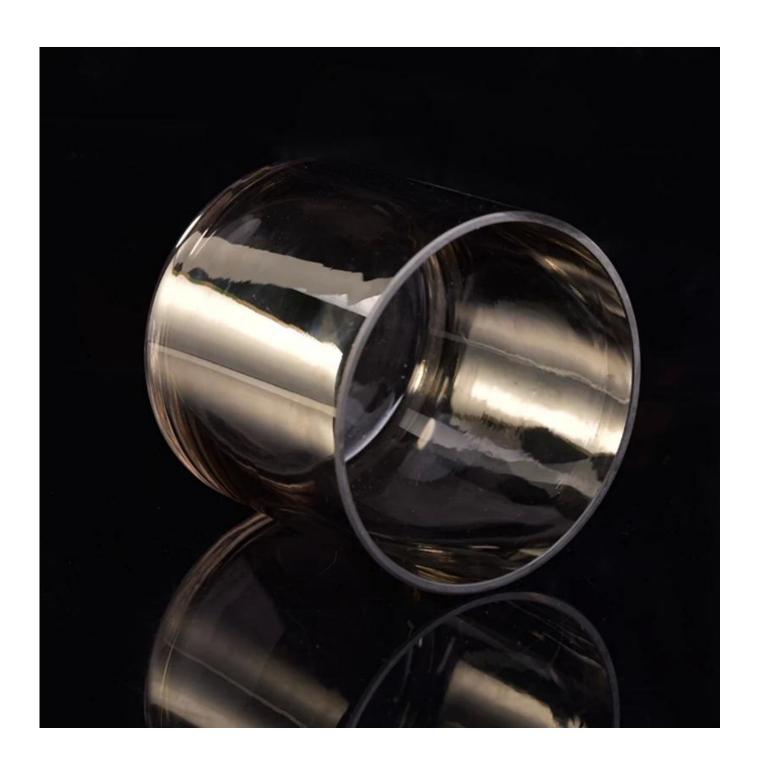

# Ion plating silver glass candle holder

| Item Name       | Ion plating silver glass candle holder                                                                                                                       |
|-----------------|--------------------------------------------------------------------------------------------------------------------------------------------------------------|
| Item No.        | SGLYP17042209                                                                                                                                                |
| Size            | Top dia:100mm Bottom dia:100mm Height:92mm Weight:337g Capacity:558ml                                                                                        |
| Brand name      | Sunny Glassware                                                                                                                                              |
| Sample time     | <ol> <li>5 days to exist in the shape and size of the products</li> <li>15 days if you need new shape and size of products</li> </ol>                        |
| Packing         | Security packaging normal 24pcs / 36pcs / 48pcs per carton etc. export with egg divider                                                                      |
| Moq             | 10,000pcs                                                                                                                                                    |
| Delivery time   | Within 35 days after order confirmed                                                                                                                         |
| Payment terms   | 30% deposit by T / T in advance, the balance after showing the copy of B / L $$                                                                              |
| Product Feature | 1. High quality and competitive prices 2. Meet FDA, SGS, LFGB test etc. 3. Eco-friendly 4. Widely applies to wedding, party, house, bar etc. 5. Machine made |