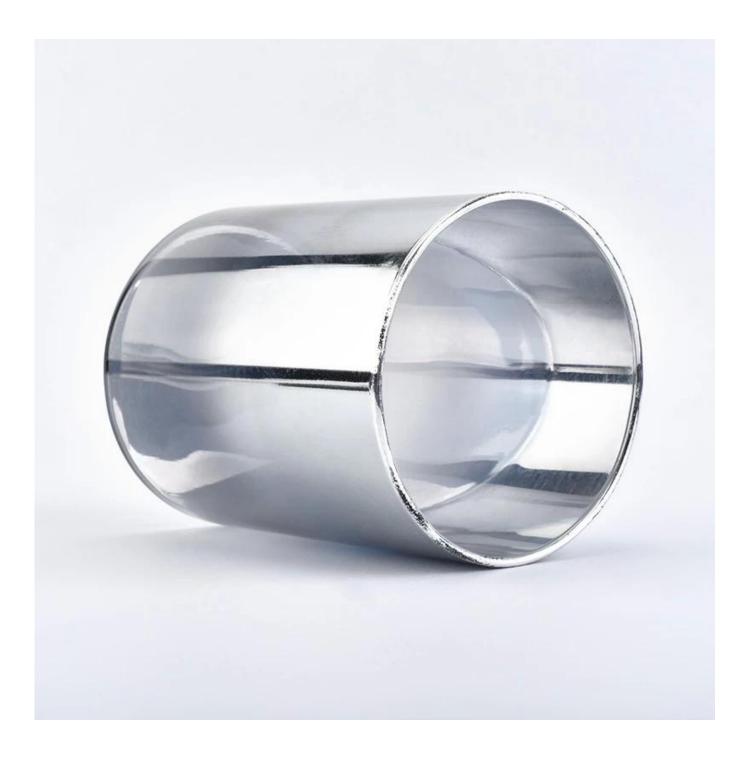

|
| Terms of payment | 30% deposit by T/T in advance and the balance after showing copy of B/L                                                                                                                                      |
| Certification    | ASTM Test (for candle holder)                                                                                                                                                                                |
| For your choice  | <ul><li>1.Any color painted, frosted, electroplating, logo laser for the finish</li><li>2.Special packing like shrink wrap, color gift box, white box etc</li><li>3.Any shape, size meet your need</li></ul> |



**More Product Pictures** 









## Shenzhen Sunny Glassware Co.,Ltd









Sunny Glassware is a leading candle holders supplier in China since 1992, our glass/ceramic/concrete candle jars etc. and matched accessorriesmainly export to USA, EU, AU over more than 24 years experience. We're strictly with the quality, our QC team inspect the products from raw material to production then to packing step by step, the inspection strictly according to the AQL standard. We look forward to your cooperate!

## Homepage back