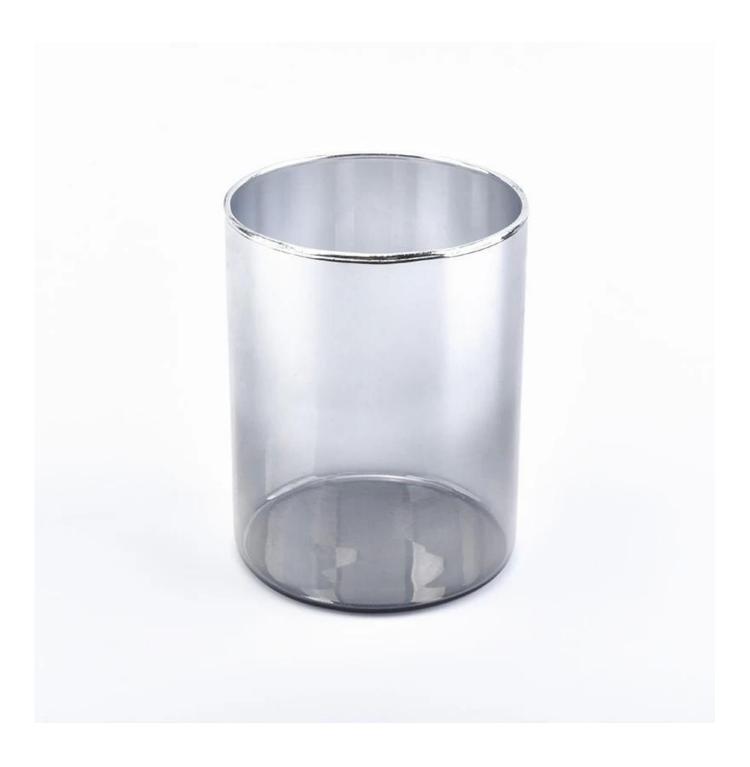

## Ion plating luxury silvery glass candle holder

S.C. S.C.

## **Product Details**

| Specification    | Item number: SGLYP18070501<br>Top dia: 70mm<br>Bottom dia: 70mm<br>Height: 90mm<br>Weight: 71g<br>Capacity: 307ml                                                                                            |
|------------------|--------------------------------------------------------------------------------------------------------------------------------------------------------------------------------------------------------------|
| Color            | silvery                                                                                                                                                                                                      |
| Material         | Glass                                                                                                                                                                                                        |
| Sample           | 7days                                                                                                                                                                                                        |
| Terms of payment | 30% deposit by T/T in advance and the balance after showing copy of B/L                                                                                                                                      |
| Certification    | ASTM Test (for candle holder)                                                                                                                                                                                |
| For your choice  | <ul><li>1.Any color painted, frosted, electroplating, logo laser for the finish</li><li>2.Special packing like shrink wrap, color gift box, white box etc</li><li>3.Any shape, size meet your need</li></ul> |