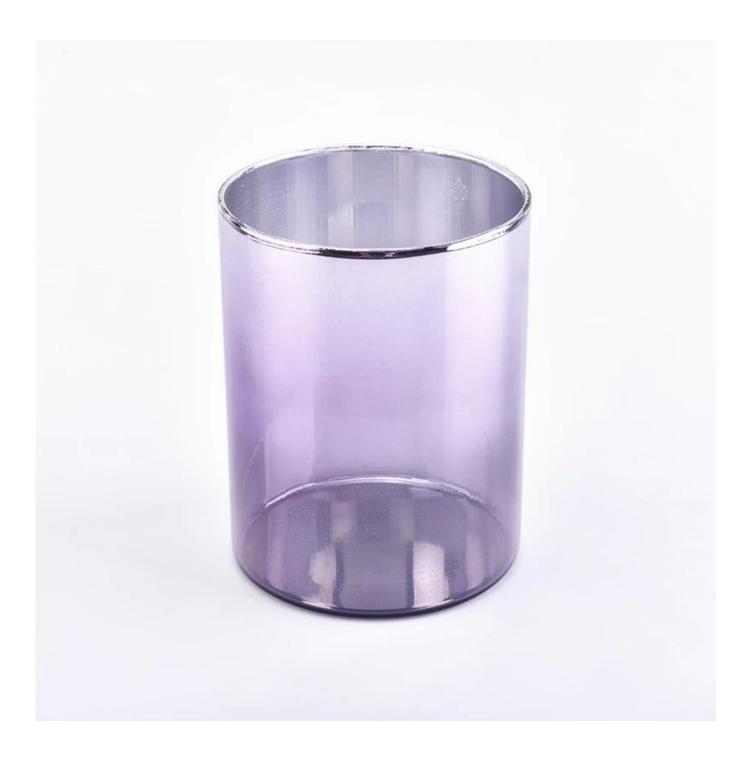

## Ion plating luxury purple glass candle holder

S.C. S.C.

## **Product Details**

| Specification    | Item number: SGLYP18070502<br>Top dia: 70mm<br>Bottom dia: 70mm<br>Height: 90mm<br>Weight: 71g<br>Capacity: 307ml                                                                                          |
|------------------|------------------------------------------------------------------------------------------------------------------------------------------------------------------------------------------------------------|
| Color            | Purple                                                                                                                                                                                                     |
| Material         | Glass                                                                                                                                                                                                      |
| Sample           | 7days                                                                                                                                                                                                      |
| Terms of payment | 30% deposit by T/T in advance and the balance after showing copy of B/L                                                                                                                                    |
| Certification    | ASTM Test (for candle holder)                                                                                                                                                                              |
| For your choice  | <ol> <li>Any color painted, frosted, electroplating, logo laser for the finish</li> <li>Special packing like shrink wrap, color gift box, white box etc</li> <li>Any shape, size meet your need</li> </ol> |