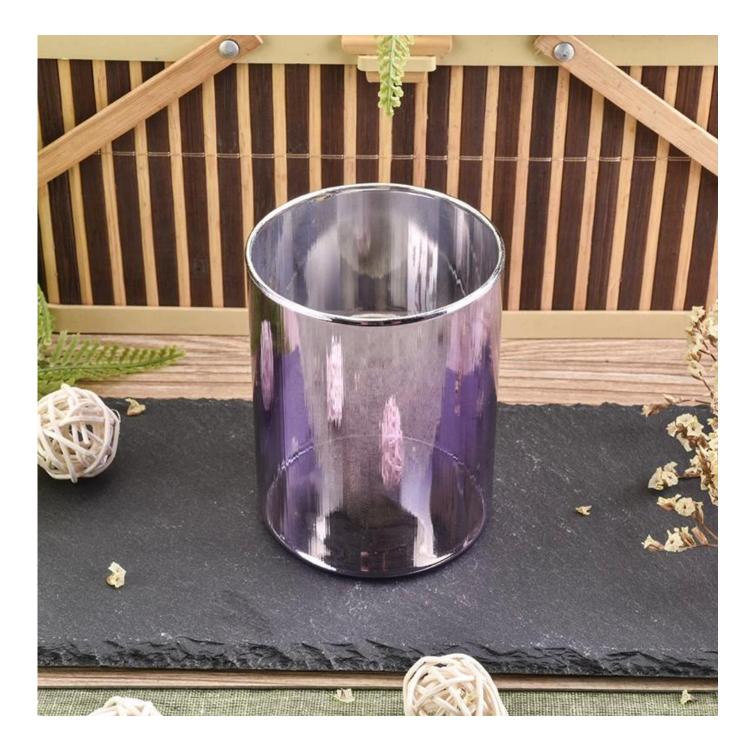

## Ion plating luxury purple glass candle holder

S.C. S.C.

## **Product Details**

| Specification    | Item number: SGLYP18070502<br>Top dia: 70mm<br>Bottom dia: 70mm<br>Height: 90mm<br>Weight: 71g<br>Capacity: 307ml                                                                                          |
|------------------|------------------------------------------------------------------------------------------------------------------------------------------------------------------------------------------------------------|
| Color            | Purple                                                                                                                                                                                                     |
| Material         | Glass                                                                                                                                                                                                      |
| Sample           | 7days                                                                                                                                                                                                      |
| Terms of payment | 30% deposit by T/T in advance and the balance after showing copy of B/L                                                                                                                                    |
| Certification    | ASTM Test (for candle holder)                                                                                                                                                                              |
| For your choice  | <ol> <li>Any color painted, frosted, electroplating, logo laser for the finish</li> <li>Special packing like shrink wrap, color gift box, white box etc</li> <li>Any shape, size meet your need</li> </ol> |