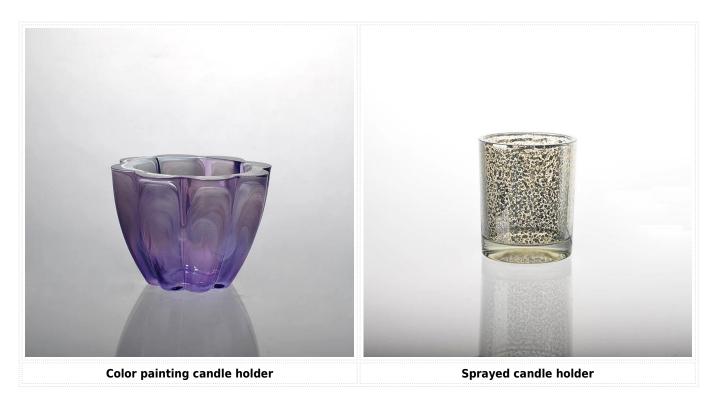

| Item No.         | SGLYP15010504                                                                                                                                                                                                                                                                                                                                           |
|------------------|---------------------------------------------------------------------------------------------------------------------------------------------------------------------------------------------------------------------------------------------------------------------------------------------------------------------------------------------------------|
| Material         | High white glass                                                                                                                                                                                                                                                                                                                                        |
| Craft            | Machine press                                                                                                                                                                                                                                                                                                                                           |
| Samples time     | 1. 5 days if at exit shaped and size of glass<br>2. 15 days if need new shape or size of glass                                                                                                                                                                                                                                                          |
| Packing          | Normal packing, 24 or 36pcs into export carton, carton with cardboard divider                                                                                                                                                                                                                                                                           |
| Product Capacity | 500,000~1,000,000 pcs per month                                                                                                                                                                                                                                                                                                                         |
| Delivery time    | Within 35 days after the sample and order confirmed                                                                                                                                                                                                                                                                                                     |
| Payment terms    | 30% deposit by T/T in advance and the balance against the copy of B/L                                                                                                                                                                                                                                                                                   |
| Shipment         | By sea,by air,by Express and your shipping agent is acceptable                                                                                                                                                                                                                                                                                          |
| Product Features | <ol> <li>Suitable for used in pub, hotel, restaurants, home,etc</li> <li>Professional Q/C for quality control</li> <li>Competitive price and quality</li> <li>Meet FDA test and food grade</li> </ol>                                                                                                                                                   |
| For your choices | <ol> <li>Any logo printing on the glass body</li> <li>Any color painted, frost, electroplate, pattern laser carver for the finish</li> <li>Special package like shrink wrap, color gift box, white gift box etc</li> <li>Open new mould for the glass, wood, plastic or metal as you like</li> <li>Different size and shapes meet your needs</li> </ol> |