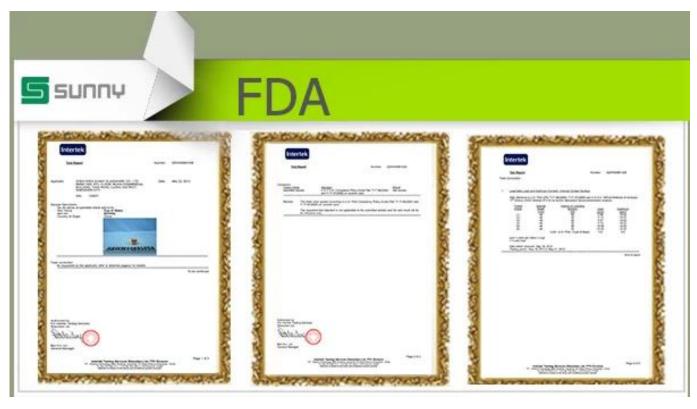

| Item No.         | SGLYP15010504                                                                                                                                                                                                                                                                                                                                           |
|------------------|---------------------------------------------------------------------------------------------------------------------------------------------------------------------------------------------------------------------------------------------------------------------------------------------------------------------------------------------------------|
| Material         | High white glass                                                                                                                                                                                                                                                                                                                                        |
| Craft            | Machine press                                                                                                                                                                                                                                                                                                                                           |
| Samples time     | 1. 5 days if at exit shaped and size of glass<br>2. 15 days if need new shape or size of glass                                                                                                                                                                                                                                                          |
| Packing          | Normal packing, 24 or 36pcs into export carton, carton with cardboard divider                                                                                                                                                                                                                                                                           |
| Product Capacity | 500,000~1,000,000 pcs per month                                                                                                                                                                                                                                                                                                                         |
| Delivery time    | Within 35 days after the sample and order confirmed                                                                                                                                                                                                                                                                                                     |
| Payment terms    | 30% deposit by T/T in advance and the balance against the copy of B/L                                                                                                                                                                                                                                                                                   |
| Shipment         | By sea,by air,by Express and your shipping agent is acceptable                                                                                                                                                                                                                                                                                          |
| Product Features | <ol> <li>Suitable for used in pub, hotel, restaurants, home,etc</li> <li>Professional Q/C for quality control</li> <li>Competitive price and quality</li> <li>Meet FDA test and food grade</li> </ol>                                                                                                                                                   |
| For your choices | <ol> <li>Any logo printing on the glass body</li> <li>Any color painted, frost, electroplate, pattern laser carver for the finish</li> <li>Special package like shrink wrap, color gift box, white gift box etc</li> <li>Open new mould for the glass, wood, plastic or metal as you like</li> <li>Different size and shapes meet your needs</li> </ol> |