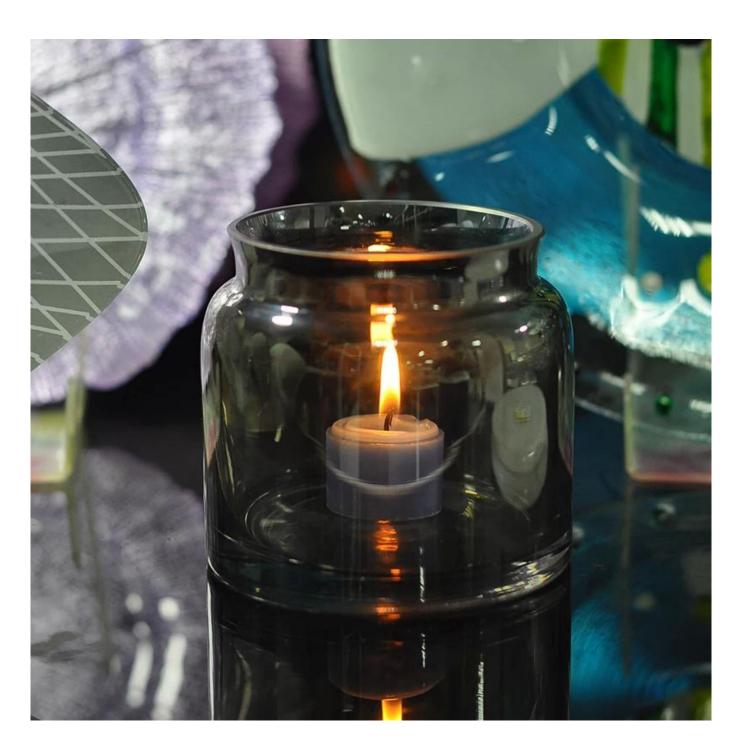

Company show:

Our factory:

Method of application:

- 1. Using it under guide of the adult.
- 2. Washing it with clean or boiling water before usage.
- 3. No touching the rim of glass cup,try to take the bottom or the handle of it.

## **Cautions:**

- 1. Beer, red wine, white wine, beverage or hot water not be too full.
- 2. To avoid to hurt your children's hand, please put it in the place where they can't reach.
- 3. Avoid dropping ,Collision and strong impact.
- 4. Not available for microwave oven.
- 5. To prevent it from cracking, do not put it over open fire directly.