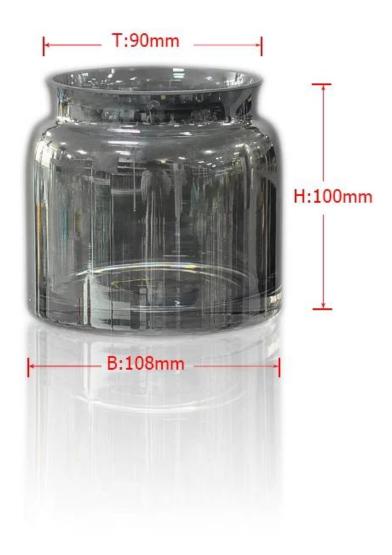

| Item No.         | SGLYP15010504                                                                                                                                                                                                                                                                                                                                           |
|------------------|---------------------------------------------------------------------------------------------------------------------------------------------------------------------------------------------------------------------------------------------------------------------------------------------------------------------------------------------------------|
| Material         | High white glass                                                                                                                                                                                                                                                                                                                                        |
| Craft            | Machine press                                                                                                                                                                                                                                                                                                                                           |
| Samples time     | 1. 5 days if at exit shaped and size of glass<br>2. 15 days if need new shape or size of glass                                                                                                                                                                                                                                                          |
| Packing          | Normal packing, 24 or 36pcs into export carton, carton with cardboard divider                                                                                                                                                                                                                                                                           |
| Product Capacity | 500,000~1,000,000 pcs per month                                                                                                                                                                                                                                                                                                                         |
| Delivery time    | Within 35 days after the sample and order confirmed                                                                                                                                                                                                                                                                                                     |
| Payment terms    | 30% deposit by T/T in advance and the balance against the copy of B/L                                                                                                                                                                                                                                                                                   |
| Shipment         | By sea,by air,by Express and your shipping agent is acceptable                                                                                                                                                                                                                                                                                          |
| Product Features | <ol> <li>Suitable for used in pub, hotel, restaurants, home,etc</li> <li>Professional Q/C for quality control</li> <li>Competitive price and quality</li> <li>Meet FDA test and food grade</li> </ol>                                                                                                                                                   |
| For your choices | <ol> <li>Any logo printing on the glass body</li> <li>Any color painted, frost, electroplate, pattern laser carver for the finish</li> <li>Special package like shrink wrap, color gift box, white gift box etc</li> <li>Open new mould for the glass, wood, plastic or metal as you like</li> <li>Different size and shapes meet your needs</li> </ol> |