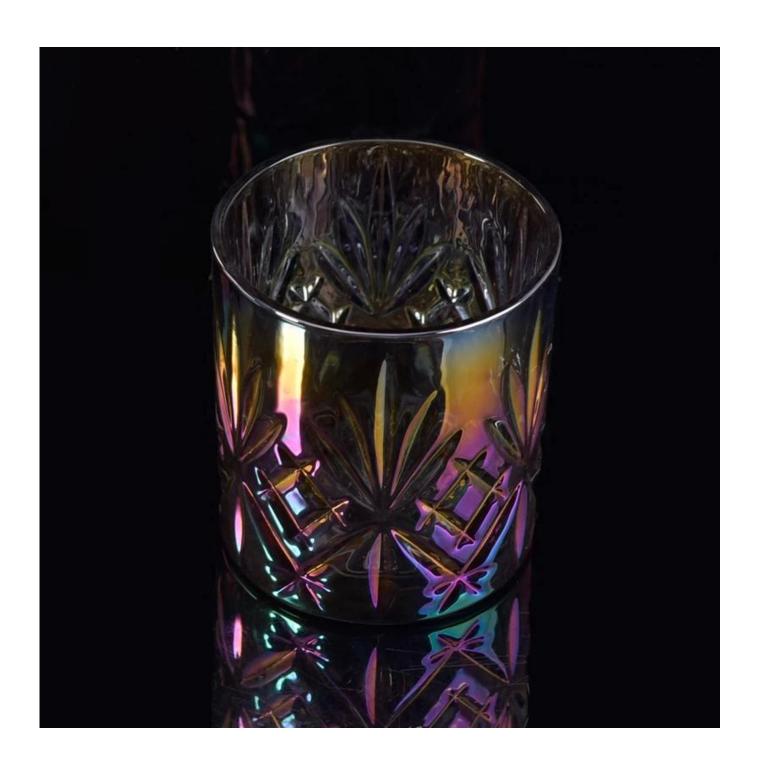

## Ion plating glass candle holders

| Product Item         | SGLYP17042216                                                                                                                                                                                                                                        |
|----------------------|------------------------------------------------------------------------------------------------------------------------------------------------------------------------------------------------------------------------------------------------------|
| Product<br>Dimension | Top dia:83mm Bottom dia:78mm Height:90mm Weight:351g Capacity:292ml                                                                                                                                                                                  |
| Processing Way       | coloful glass candle jars                                                                                                                                                                                                                            |
| Deep Processing      | glass candle containers with color palting finishes                                                                                                                                                                                                  |
| Min Qty              | 20000 units or 5000 units                                                                                                                                                                                                                            |
| Product Features     | <ol> <li>glass contianers for candles</li> <li>glass candle holders for home fragrance</li> <li>Outdoor glass candle holders</li> <li>as a gift for friend,family,etc.</li> <li>used for birthday party,wedding,and other room decoration</li> </ol> |
| Test                 | Pass ASTM test/anneling test                                                                                                                                                                                                                         |