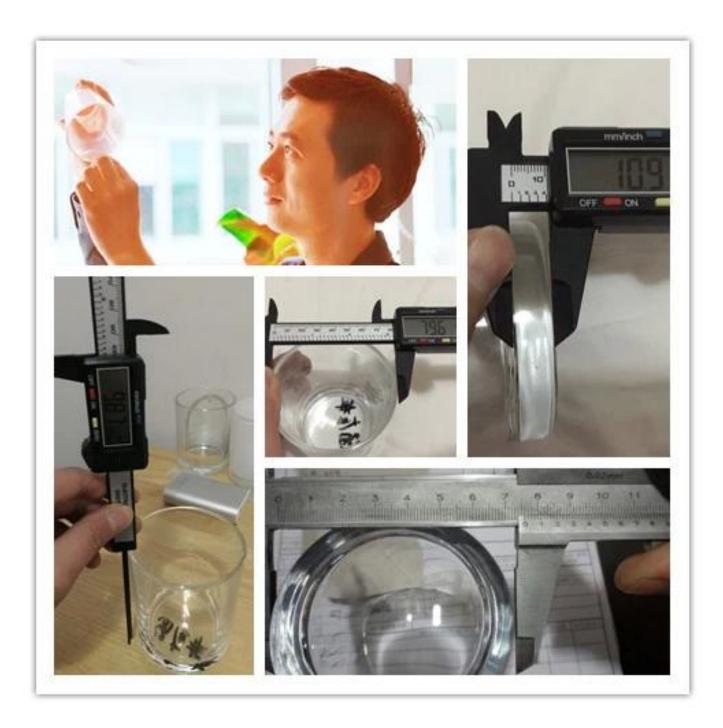

## Ion plating glass candle holders

| Product Item         | SGLYP17042216                                                                                                                                                                                                                                        |
|----------------------|------------------------------------------------------------------------------------------------------------------------------------------------------------------------------------------------------------------------------------------------------|
| Product<br>Dimension | Top dia:83mm Bottom dia:78mm Height:90mm Weight:351g Capacity:292ml                                                                                                                                                                                  |
| Processing Way       | coloful glass candle jars                                                                                                                                                                                                                            |
| Deep Processing      | glass candle containers with color palting finishes                                                                                                                                                                                                  |
| Min Qty              | 20000 units or 5000 units                                                                                                                                                                                                                            |
| Product Features     | <ol> <li>glass contianers for candles</li> <li>glass candle holders for home fragrance</li> <li>Outdoor glass candle holders</li> <li>as a gift for friend,family,etc.</li> <li>used for birthday party,wedding,and other room decoration</li> </ol> |
| Test                 | Pass ASTM test/anneling test                                                                                                                                                                                                                         |