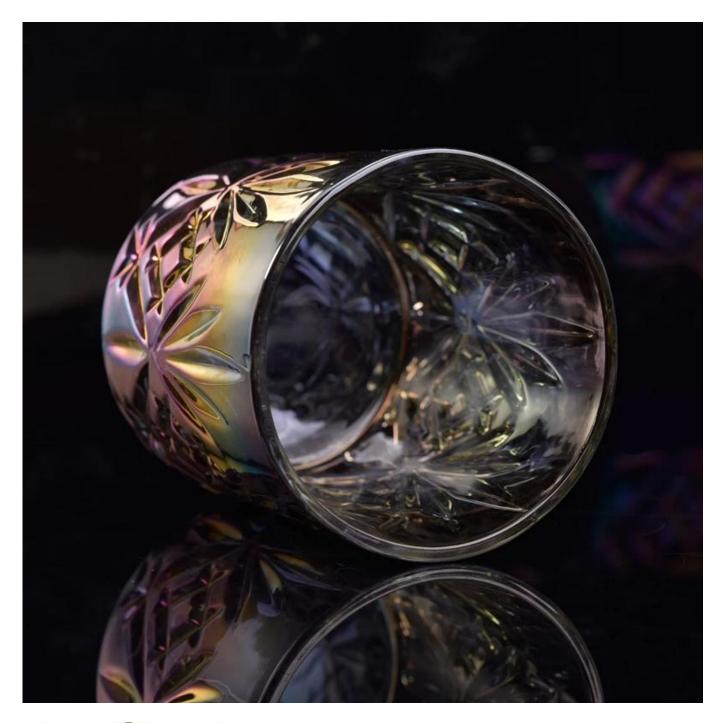

## Ion plating glass candle holders

| Product Item         | SGLYP17042216                                                                                                                                                                                                                                        |
|----------------------|------------------------------------------------------------------------------------------------------------------------------------------------------------------------------------------------------------------------------------------------------|
| Product<br>Dimension | Top dia:83mm Bottom dia:78mm Height:90mm Weight:351g Capacity:292ml                                                                                                                                                                                  |
| Processing Way       | coloful glass candle jars                                                                                                                                                                                                                            |
| Deep Processing      | glass candle containers with color palting finishes                                                                                                                                                                                                  |
| Min Qty              | 20000 units or 5000 units                                                                                                                                                                                                                            |
| Product Features     | <ol> <li>glass contianers for candles</li> <li>glass candle holders for home fragrance</li> <li>Outdoor glass candle holders</li> <li>as a gift for friend,family,etc.</li> <li>used for birthday party,wedding,and other room decoration</li> </ol> |
| Test                 | Pass ASTM test/anneling test                                                                                                                                                                                                                         |