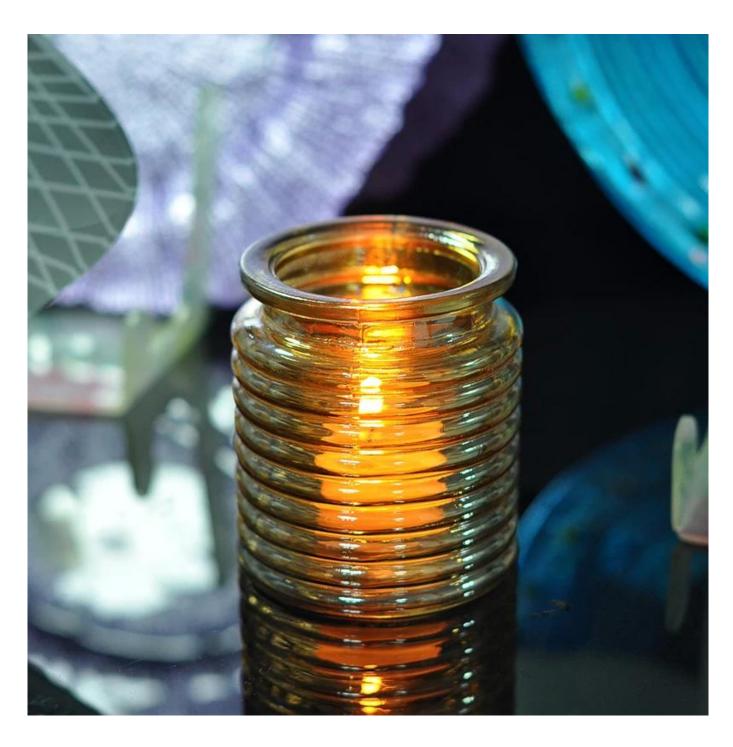

| Item No.         | SGLYP15010509                                                                                                                                                                                                                                                                                                                                           |
|------------------|---------------------------------------------------------------------------------------------------------------------------------------------------------------------------------------------------------------------------------------------------------------------------------------------------------------------------------------------------------|
| Material         | High white glass                                                                                                                                                                                                                                                                                                                                        |
| Craft            | Machine press                                                                                                                                                                                                                                                                                                                                           |
| Samples time     | <ol> <li>5 days if at exit shaped and size of glass</li> <li>15 days if need new shape or size of glass</li> </ol>                                                                                                                                                                                                                                      |
| Packing          | Normal packing, 24 or 36pcs into export carton, carton with cardboard divider                                                                                                                                                                                                                                                                           |
| Product Capacity | 500,000~1,000,000 pcs per month                                                                                                                                                                                                                                                                                                                         |
| Delivery time    | Within 35 days after the sample and order confirmed                                                                                                                                                                                                                                                                                                     |
| Payment terms    | 30% deposit by T/T in advance and the balance against the copy of B/L                                                                                                                                                                                                                                                                                   |
| Shipment         | By sea,by air,by Express and your shipping agent is acceptable                                                                                                                                                                                                                                                                                          |
| Product Features | <ol> <li>Suitable for used in pub, hotel, restaurants, home,etc</li> <li>Professional Q/C for quality control</li> <li>Competitive price and quality</li> <li>Meet FDA test and food grade</li> </ol>                                                                                                                                                   |
| For your choices | <ol> <li>Any logo printing on the glass body</li> <li>Any color painted, frost, electroplate, pattern laser carver for the finish</li> <li>Special package like shrink wrap, color gift box, white gift box etc</li> <li>Open new mould for the glass, wood, plastic or metal as you like</li> <li>Different size and shapes meet your needs</li> </ol> |