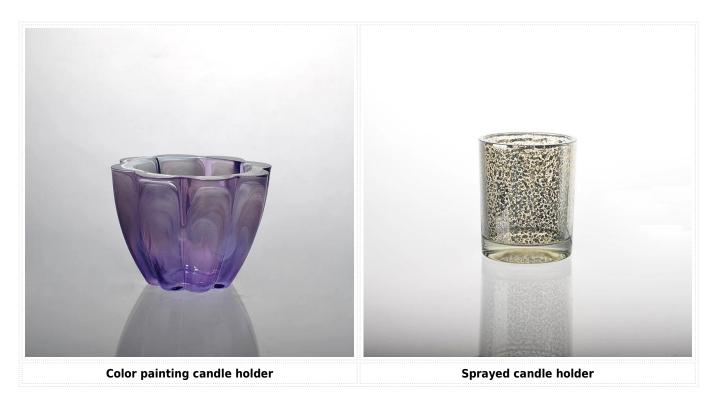

| Item No.         | SGLYP15010509                                                                                                                                                                                                                                                                                                                                           |
|------------------|---------------------------------------------------------------------------------------------------------------------------------------------------------------------------------------------------------------------------------------------------------------------------------------------------------------------------------------------------------|
| Material         | High white glass                                                                                                                                                                                                                                                                                                                                        |
| Craft            | Machine press                                                                                                                                                                                                                                                                                                                                           |
| Samples time     | <ol> <li>5 days if at exit shaped and size of glass</li> <li>15 days if need new shape or size of glass</li> </ol>                                                                                                                                                                                                                                      |
| Packing          | Normal packing, 24 or 36pcs into export carton, carton with cardboard divider                                                                                                                                                                                                                                                                           |
| Product Capacity | 500,000~1,000,000 pcs per month                                                                                                                                                                                                                                                                                                                         |
| Delivery time    | Within 35 days after the sample and order confirmed                                                                                                                                                                                                                                                                                                     |
| Payment terms    | 30% deposit by T/T in advance and the balance against the copy of B/L                                                                                                                                                                                                                                                                                   |
| Shipment         | By sea,by air,by Express and your shipping agent is acceptable                                                                                                                                                                                                                                                                                          |
| Product Features | <ol> <li>Suitable for used in pub, hotel, restaurants, home,etc</li> <li>Professional Q/C for quality control</li> <li>Competitive price and quality</li> <li>Meet FDA test and food grade</li> </ol>                                                                                                                                                   |
| For your choices | <ol> <li>Any logo printing on the glass body</li> <li>Any color painted, frost, electroplate, pattern laser carver for the finish</li> <li>Special package like shrink wrap, color gift box, white gift box etc</li> <li>Open new mould for the glass, wood, plastic or metal as you like</li> <li>Different size and shapes meet your needs</li> </ol> |