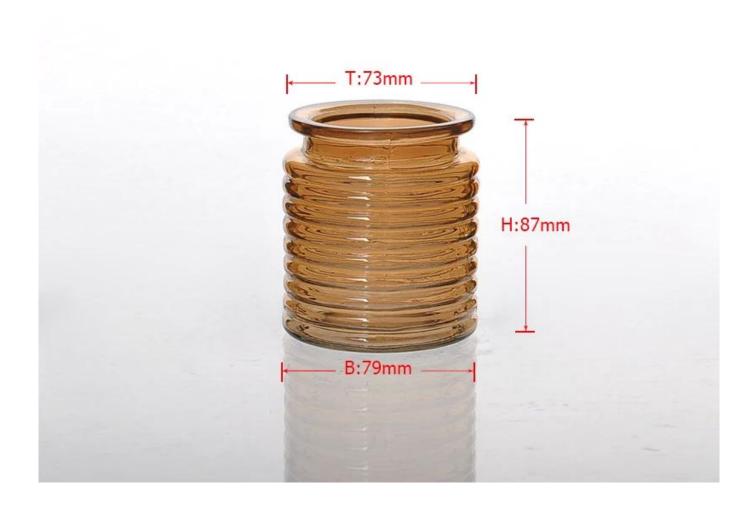

| Item No.         | SGLYP15010509                                                                                                                                                                                                                                                                                                                                           |
|------------------|---------------------------------------------------------------------------------------------------------------------------------------------------------------------------------------------------------------------------------------------------------------------------------------------------------------------------------------------------------|
| Material         | High white glass                                                                                                                                                                                                                                                                                                                                        |
| Craft            | Machine press                                                                                                                                                                                                                                                                                                                                           |
| Samples time     | <ol> <li>5 days if at exit shaped and size of glass</li> <li>15 days if need new shape or size of glass</li> </ol>                                                                                                                                                                                                                                      |
| Packing          | Normal packing, 24 or 36pcs into export carton, carton with cardboard divider                                                                                                                                                                                                                                                                           |
| Product Capacity | 500,000~1,000,000 pcs per month                                                                                                                                                                                                                                                                                                                         |
| Delivery time    | Within 35 days after the sample and order confirmed                                                                                                                                                                                                                                                                                                     |
| Payment terms    | 30% deposit by T/T in advance and the balance against the copy of B/L                                                                                                                                                                                                                                                                                   |
| Shipment         | By sea,by air,by Express and your shipping agent is acceptable                                                                                                                                                                                                                                                                                          |
| Product Features | <ol> <li>Suitable for used in pub, hotel, restaurants, home,etc</li> <li>Professional Q/C for quality control</li> <li>Competitive price and quality</li> <li>Meet FDA test and food grade</li> </ol>                                                                                                                                                   |
| For your choices | <ol> <li>Any logo printing on the glass body</li> <li>Any color painted, frost, electroplate, pattern laser carver for the finish</li> <li>Special package like shrink wrap, color gift box, white gift box etc</li> <li>Open new mould for the glass, wood, plastic or metal as you like</li> <li>Different size and shapes meet your needs</li> </ol> |