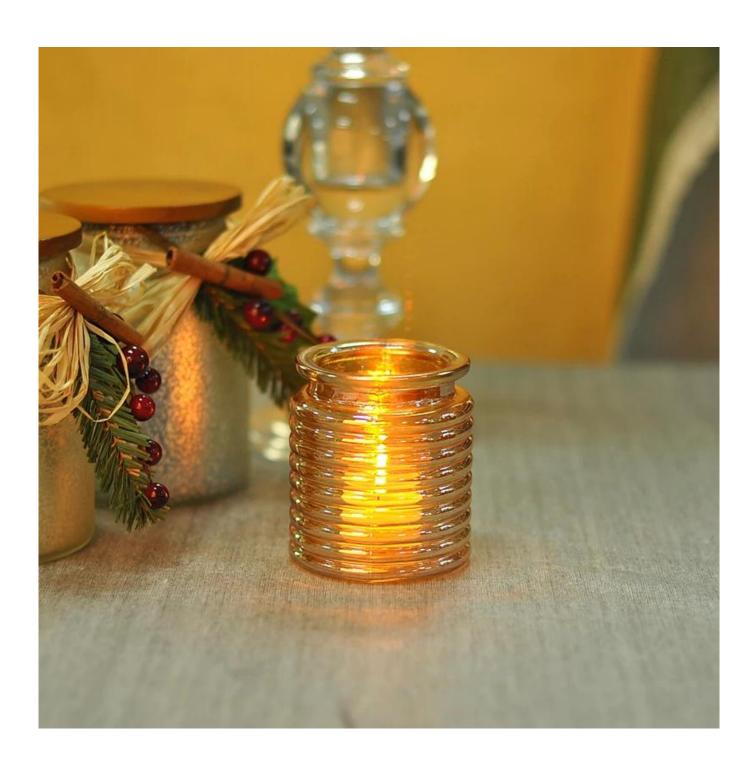

| Item No.         | SGLYP15010509                                                                                                                                                                                                                                                                                                                                           |
|------------------|---------------------------------------------------------------------------------------------------------------------------------------------------------------------------------------------------------------------------------------------------------------------------------------------------------------------------------------------------------|
| Material         | High white glass                                                                                                                                                                                                                                                                                                                                        |
| Craft            | Machine press                                                                                                                                                                                                                                                                                                                                           |
| Samples time     | <ol> <li>5 days if at exit shaped and size of glass</li> <li>15 days if need new shape or size of glass</li> </ol>                                                                                                                                                                                                                                      |
| Packing          | Normal packing, 24 or 36pcs into export carton, carton with cardboard divider                                                                                                                                                                                                                                                                           |
| Product Capacity | 500,000~1,000,000 pcs per month                                                                                                                                                                                                                                                                                                                         |
| Delivery time    | Within 35 days after the sample and order confirmed                                                                                                                                                                                                                                                                                                     |
| Payment terms    | 30% deposit by T/T in advance and the balance against the copy of B/L                                                                                                                                                                                                                                                                                   |
| Shipment         | By sea,by air,by Express and your shipping agent is acceptable                                                                                                                                                                                                                                                                                          |
| Product Features | <ol> <li>Suitable for used in pub, hotel, restaurants, home,etc</li> <li>Professional Q/C for quality control</li> <li>Competitive price and quality</li> <li>Meet FDA test and food grade</li> </ol>                                                                                                                                                   |
| For your choices | <ol> <li>Any logo printing on the glass body</li> <li>Any color painted, frost, electroplate, pattern laser carver for the finish</li> <li>Special package like shrink wrap, color gift box, white gift box etc</li> <li>Open new mould for the glass, wood, plastic or metal as you like</li> <li>Different size and shapes meet your needs</li> </ol> |