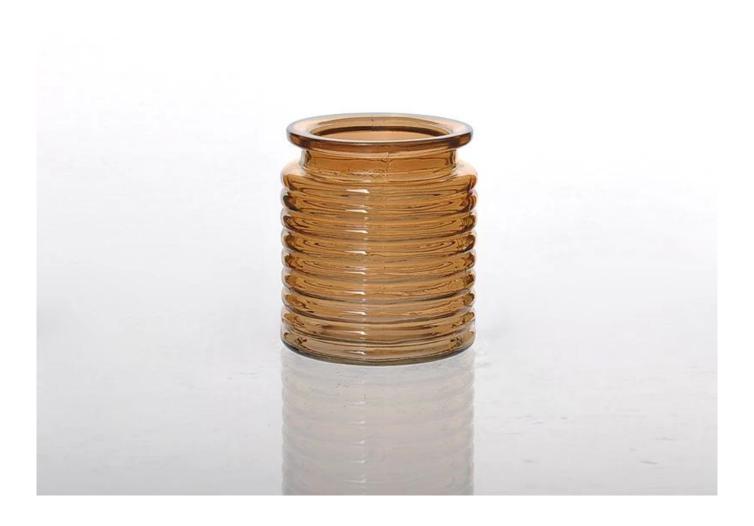

| Item No.         | SGLYP15010509                                                                                                                                                                                                                                                                                                                                           |
|------------------|---------------------------------------------------------------------------------------------------------------------------------------------------------------------------------------------------------------------------------------------------------------------------------------------------------------------------------------------------------|
| Material         | High white glass                                                                                                                                                                                                                                                                                                                                        |
| Craft            | Machine press                                                                                                                                                                                                                                                                                                                                           |
| Samples time     | <ol> <li>5 days if at exit shaped and size of glass</li> <li>15 days if need new shape or size of glass</li> </ol>                                                                                                                                                                                                                                      |
| Packing          | Normal packing, 24 or 36pcs into export carton, carton with cardboard divider                                                                                                                                                                                                                                                                           |
| Product Capacity | 500,000~1,000,000 pcs per month                                                                                                                                                                                                                                                                                                                         |
| Delivery time    | Within 35 days after the sample and order confirmed                                                                                                                                                                                                                                                                                                     |
| Payment terms    | 30% deposit by T/T in advance and the balance against the copy of B/L                                                                                                                                                                                                                                                                                   |
| Shipment         | By sea,by air,by Express and your shipping agent is acceptable                                                                                                                                                                                                                                                                                          |
| Product Features | <ol> <li>Suitable for used in pub, hotel, restaurants, home,etc</li> <li>Professional Q/C for quality control</li> <li>Competitive price and quality</li> <li>Meet FDA test and food grade</li> </ol>                                                                                                                                                   |
| For your choices | <ol> <li>Any logo printing on the glass body</li> <li>Any color painted, frost, electroplate, pattern laser carver for the finish</li> <li>Special package like shrink wrap, color gift box, white gift box etc</li> <li>Open new mould for the glass, wood, plastic or metal as you like</li> <li>Different size and shapes meet your needs</li> </ol> |