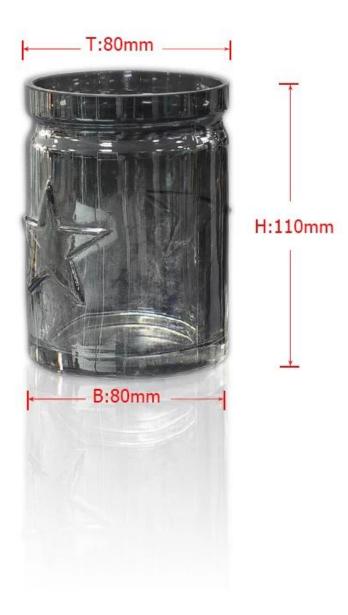

## Product detail:

5

SUNNY

| ltem No.         | SGLYP15010506                                                                                                                                                                                                                                                                                                                                           |
|------------------|---------------------------------------------------------------------------------------------------------------------------------------------------------------------------------------------------------------------------------------------------------------------------------------------------------------------------------------------------------|
| Material         | High white glass                                                                                                                                                                                                                                                                                                                                        |
| Craft            | Machine press                                                                                                                                                                                                                                                                                                                                           |
| Samples time     | <ol> <li>5 days if at exit shaped and size of glass</li> <li>15 days if need new shape or size of glass</li> </ol>                                                                                                                                                                                                                                      |
| Packing          | Normal packing, 24 or 36pcs into export carton,carton with cardboard divider                                                                                                                                                                                                                                                                            |
| Product Capacity | 500,000~1,000,000 pcs per month                                                                                                                                                                                                                                                                                                                         |
| Delivery time    | Within 35 days after the sample and order confirmed                                                                                                                                                                                                                                                                                                     |
| Payment terms    | 30% deposit by T/T in advance and the balance against the copy of B/L                                                                                                                                                                                                                                                                                   |
| Shipment         | By sea,by air,by Express and your shipping agent is acceptable                                                                                                                                                                                                                                                                                          |
| Product Features | <ol> <li>Suitable for used in pub, hotel, restaurants, home,etc</li> <li>Professional Q/C for quality control</li> <li>Competitive price and quality</li> <li>Meet FDA test and food grade</li> </ol>                                                                                                                                                   |
| For your choices | <ol> <li>Any logo printing on the glass body</li> <li>Any color painted, frost, electroplate, pattern laser carver for the finish</li> <li>Special package like shrink wrap, color gift box, white gift box etc</li> <li>Open new mould for the glass, wood, plastic or metal as you like</li> <li>Different size and shapes meet your needs</li> </ol> |