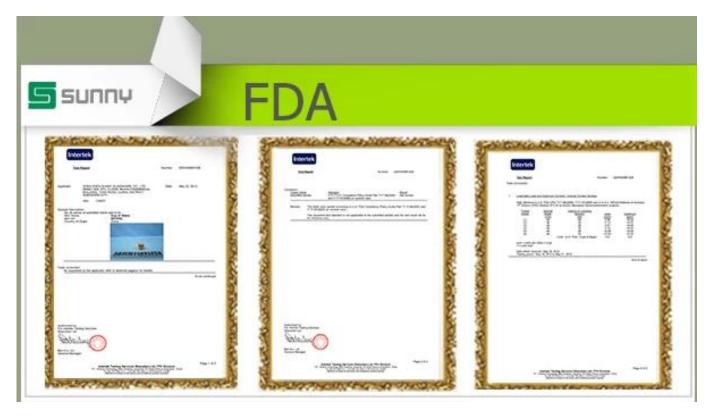

ub, hotel, restaurants, home,etc</li> <li>Professional Q/C for quality control</li> <li>Competitive price and quality</li> <li>Meet FDA test and food grade</li> </ol>                                                                                                                                                   |
| For your choices | <ol> <li>Any logo printing on the glass body</li> <li>Any color painted, frost, electroplate, pattern laser carver for the finish</li> <li>Special package like shrink wrap, color gift box, white gift box etc</li> <li>Open new mould for the glass, wood, plastic or metal as you like</li> <li>Different size and shapes meet your needs</li> </ol> |















Color painting candle holder

Sprayed candle holder











# Our factory:





### Certification:







### Method of application:

- 1. Using it under guide of the adult.
- 2. Washing it with clean or boiling water before usage.
- 3. No touching the rim of glass cup, try to take the bottom or the handle of it.

#### **Cautions:**

- 1. Beer, red wine, white wine, beverage or hot water not be too full.
- 2. To avoid to hurt your children's hand, please put it in the place where they can't reach.
- 3. Avoid dropping ,Collision and strong impact.
- 4. Not available for microwave oven.
- 5. To prevent it from cracking, do not put it over open fire directly.

#### **FAQ**

For more information, please visit our website: www.okcandle.com