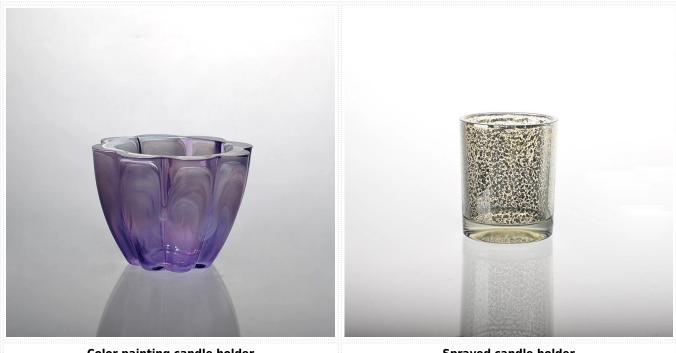

|
| Product Features | <ol> <li>Suitable for used in pub, hotel, restaurants, home,etc</li> <li>Professional Q/C for quality control</li> <li>Competitive price and quality</li> <li>Meet FDA test and food grade</li> </ol>                                                                                                                                                   |
| For your choices | <ol> <li>Any logo printing on the glass body</li> <li>Any color painted, frost, electroplate, pattern laser carver for the finish</li> <li>Special package like shrink wrap, color gift box, white gift box etc</li> <li>Open new mould for the glass, wood, plastic or metal as you like</li> <li>Different size and shapes meet your needs</li> </ol> |















Color painting candle holder

Sprayed candle holder











# Our factory:





### Certification:







### Method of application:

- 1. Using it under guide of the adult.
- 2. Washing it with clean or boiling water before usage.
- 3. No touching the rim of glass cup, try to take the bottom or the handle of it.

#### **Cautions:**

- 1. Beer, red wine, white wine, beverage or hot water not be too full.
- 2. To avoid to hurt your children's hand, please put it in the place where they can't reach.
- 3. Avoid dropping ,Collision and strong impact.
- 4. Not available for microwave oven.
- 5. To prevent it from cracking, do not put it over open fire directly.

#### **FAQ**

For more information, please visit our website: www.okcandle.com