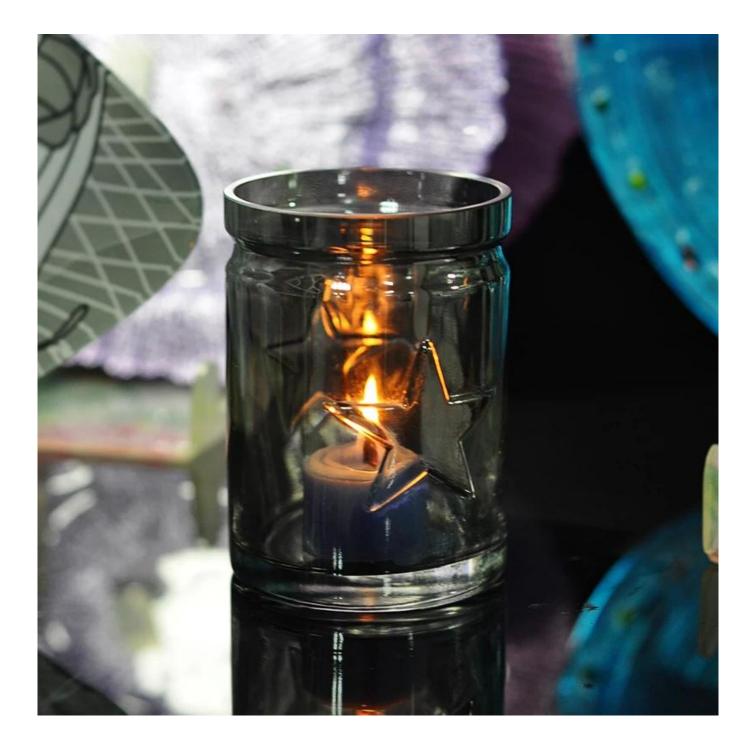

|
| Product Features | <ol> <li>Suitable for used in pub, hotel, restaurants, home,etc</li> <li>Professional Q/C for quality control</li> <li>Competitive price and quality</li> <li>Meet FDA test and food grade</li> </ol>                                                                                                                                                   |
| For your choices | <ol> <li>Any logo printing on the glass body</li> <li>Any color painted, frost, electroplate, pattern laser carver for the finish</li> <li>Special package like shrink wrap, color gift box, white gift box etc</li> <li>Open new mould for the glass, wood, plastic or metal as you like</li> <li>Different size and shapes meet your needs</li> </ol> |















Color painting candle holder

Sprayed candle holder











# Our factory:





### Certification:







### Method of application:

- 1. Using it under guide of the adult.
- 2. Washing it with clean or boiling water before usage.
- 3. No touching the rim of glass cup, try to take the bottom or the handle of it.

#### **Cautions:**

- 1. Beer, red wine, white wine, beverage or hot water not be too full.
- 2. To avoid to hurt your children's hand, please put it in the place where they can't reach.
- 3. Avoid dropping ,Collision and strong impact.
- 4. Not available for microwave oven.
- 5. To prevent it from cracking, do not put it over open fire directly.

#### **FAQ**

For more information, please visit our website: www.okcandle.com