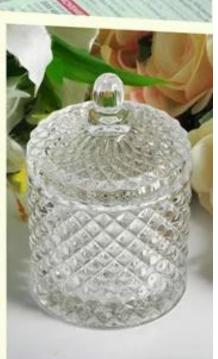

## **Ion-plating Glass Candle Holders with Laser and Diamond Decoration**

| Product Details  |                                                                                                                                                                                                                  |
|------------------|------------------------------------------------------------------------------------------------------------------------------------------------------------------------------------------------------------------|
| Itme No          | SGLYP17112310                                                                                                                                                                                                    |
| Size             | Top dia 90mm  Bottom dia 105mm  Height 105mm  Weight 302g  Capacity 693ml                                                                                                                                        |
| color            | Any color printing on glass are available                                                                                                                                                                        |
| Material         | Glass                                                                                                                                                                                                            |
| Sample           | 7days                                                                                                                                                                                                            |
| Terms of payment | 30% deposit by T/T in advance and the balance after showing copy of L/C                                                                                                                                          |
| Certification    | ASTM Test (for candle holder)                                                                                                                                                                                    |
| For your choice  | 1, Any logo printing on glass body 2, Any color painted, frosted, electroplating, logo laser for the finish 3, Special packing like shrink wrap, color gift box, white box etc 4, Any shape, size meet your need |