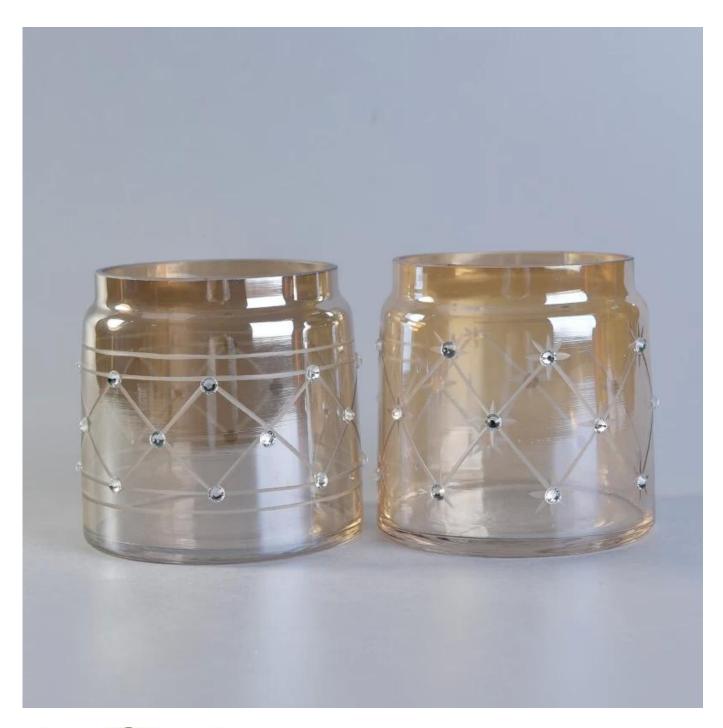

## **Ion-plating Glass Candle Holders with Laser and Diamond Decoration**

| Product Details  |                                                                                                                                                                                                                  |
|------------------|------------------------------------------------------------------------------------------------------------------------------------------------------------------------------------------------------------------|
| Itme No          | SGLYP17112310                                                                                                                                                                                                    |
| Size             | Top dia 90mm  Bottom dia 105mm  Height 105mm  Weight 302g  Capacity 693ml                                                                                                                                        |
| color            | Any color printing on glass are available                                                                                                                                                                        |
| Material         | Glass                                                                                                                                                                                                            |
| Sample           | 7days                                                                                                                                                                                                            |
| Terms of payment | 30% deposit by T/T in advance and the balance after showing copy of L/C                                                                                                                                          |
| Certification    | ASTM Test (for candle holder)                                                                                                                                                                                    |
| For your choice  | 1, Any logo printing on glass body 2, Any color painted, frosted, electroplating, logo laser for the finish 3, Special packing like shrink wrap, color gift box, white box etc 4, Any shape, size meet your need |