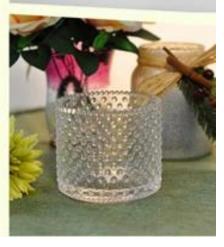

## **Ion-plating Glass Candle Holders with Laser and Diamond Decoration**

| Product Details  |                                                                                                                                                                                                                  |
|------------------|------------------------------------------------------------------------------------------------------------------------------------------------------------------------------------------------------------------|
| Itme No          | SGLYP17112310                                                                                                                                                                                                    |
| Size             | Top dia 90mm  Bottom dia 105mm  Height 105mm  Weight 302g  Capacity 693ml                                                                                                                                        |
| color            | Any color printing on glass are available                                                                                                                                                                        |
| Material         | Glass                                                                                                                                                                                                            |
| Sample           | 7days                                                                                                                                                                                                            |
| Terms of payment | 30% deposit by T/T in advance and the balance after showing copy of L/C                                                                                                                                          |
| Certification    | ASTM Test (for candle holder)                                                                                                                                                                                    |
| For your choice  | 1, Any logo printing on glass body 2, Any color painted, frosted, electroplating, logo laser for the finish 3, Special packing like shrink wrap, color gift box, white box etc 4, Any shape, size meet your need |