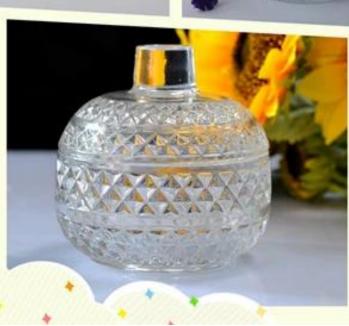

## **Ion-plating Glass Candle Holders with Laser and Diamond Decoration**

| Product Details  |                                                                                                                                                                                                                  |
|------------------|------------------------------------------------------------------------------------------------------------------------------------------------------------------------------------------------------------------|
| Itme No          | SGLYP17112310                                                                                                                                                                                                    |
| Size             | Top dia 90mm  Bottom dia 105mm  Height 105mm  Weight 302g  Capacity 693ml                                                                                                                                        |
| color            | Any color printing on glass are available                                                                                                                                                                        |
| Material         | Glass                                                                                                                                                                                                            |
| Sample           | 7days                                                                                                                                                                                                            |
| Terms of payment | 30% deposit by T/T in advance and the balance after showing copy of L/C                                                                                                                                          |
| Certification    | ASTM Test (for candle holder)                                                                                                                                                                                    |
| For your choice  | 1, Any logo printing on glass body 2, Any color painted, frosted, electroplating, logo laser for the finish 3, Special packing like shrink wrap, color gift box, white box etc 4, Any shape, size meet your need |