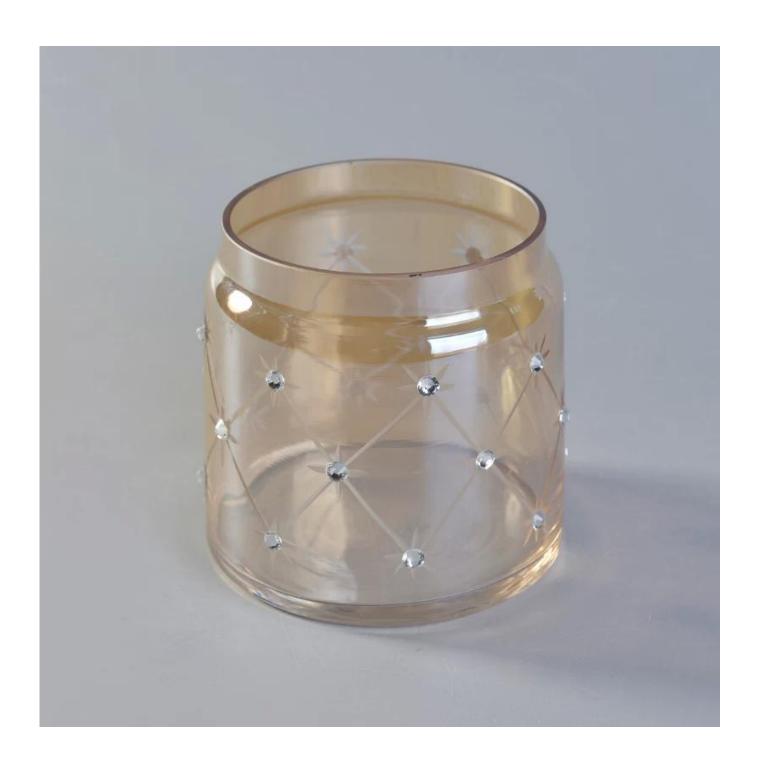

## **Ion-plating Glass Candle Holders with Laser and Diamond Decoration**

| Product Details  |                                                                                                                                                                                                                  |
|------------------|------------------------------------------------------------------------------------------------------------------------------------------------------------------------------------------------------------------|
| Itme No          | SGLYP17112310                                                                                                                                                                                                    |
| Size             | Top dia 90mm  Bottom dia 105mm  Height 105mm  Weight 302g  Capacity 693ml                                                                                                                                        |
| color            | Any color printing on glass are available                                                                                                                                                                        |
| Material         | Glass                                                                                                                                                                                                            |
| Sample           | 7days                                                                                                                                                                                                            |
| Terms of payment | 30% deposit by T/T in advance and the balance after showing copy of L/C                                                                                                                                          |
| Certification    | ASTM Test (for candle holder)                                                                                                                                                                                    |
| For your choice  | 1, Any logo printing on glass body 2, Any color painted, frosted, electroplating, logo laser for the finish 3, Special packing like shrink wrap, color gift box, white box etc 4, Any shape, size meet your need |