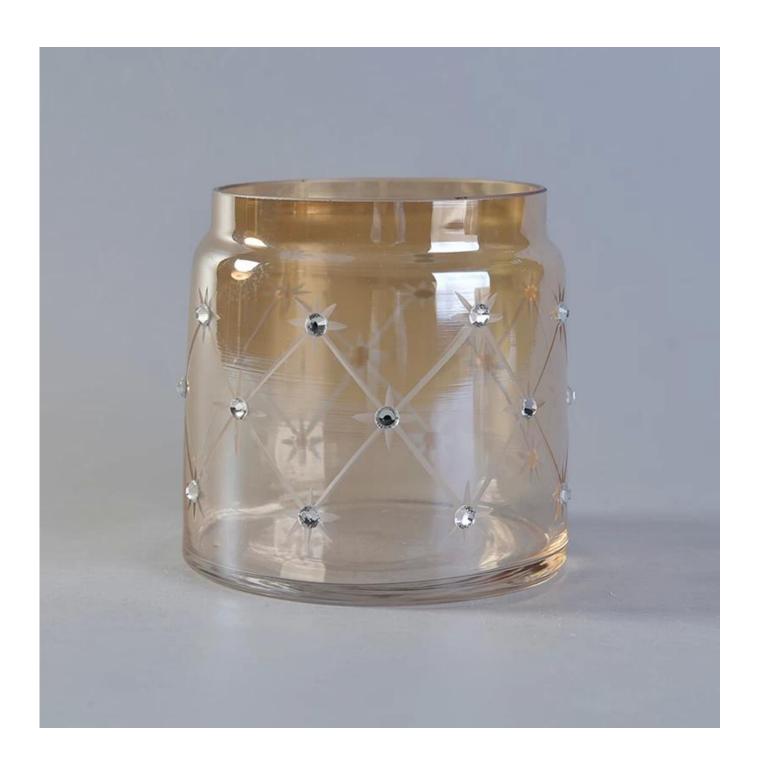

## **Ion-plating Glass Candle Holders with Laser and Diamond Decoration**

| Product Details  |                                                                                                                                                                                                                  |
|------------------|------------------------------------------------------------------------------------------------------------------------------------------------------------------------------------------------------------------|
| Itme No          | SGLYP17112310                                                                                                                                                                                                    |
| Size             | Top dia 90mm  Bottom dia 105mm  Height 105mm  Weight 302g  Capacity 693ml                                                                                                                                        |
| color            | Any color printing on glass are available                                                                                                                                                                        |
| Material         | Glass                                                                                                                                                                                                            |
| Sample           | 7days                                                                                                                                                                                                            |
| Terms of payment | 30% deposit by T/T in advance and the balance after showing copy of L/C                                                                                                                                          |
| Certification    | ASTM Test (for candle holder)                                                                                                                                                                                    |
| For your choice  | 1, Any logo printing on glass body 2, Any color painted, frosted, electroplating, logo laser for the finish 3, Special packing like shrink wrap, color gift box, white box etc 4, Any shape, size meet your need |