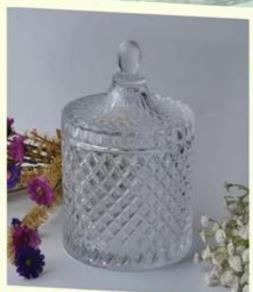

## **Ion-plating Glass Candle Holders with Laser and Diamond Decoration**

| Product Details  |                                                                                                                                                                                                                  |
|------------------|------------------------------------------------------------------------------------------------------------------------------------------------------------------------------------------------------------------|
| Itme No          | SGLYP17112310                                                                                                                                                                                                    |
| Size             | Top dia 90mm  Bottom dia 105mm  Height 105mm  Weight 302g  Capacity 693ml                                                                                                                                        |
| color            | Any color printing on glass are available                                                                                                                                                                        |
| Material         | Glass                                                                                                                                                                                                            |
| Sample           | 7days                                                                                                                                                                                                            |
| Terms of payment | 30% deposit by T/T in advance and the balance after showing copy of L/C                                                                                                                                          |
| Certification    | ASTM Test (for candle holder)                                                                                                                                                                                    |
| For your choice  | 1, Any logo printing on glass body 2, Any color painted, frosted, electroplating, logo laser for the finish 3, Special packing like shrink wrap, color gift box, white box etc 4, Any shape, size meet your need |