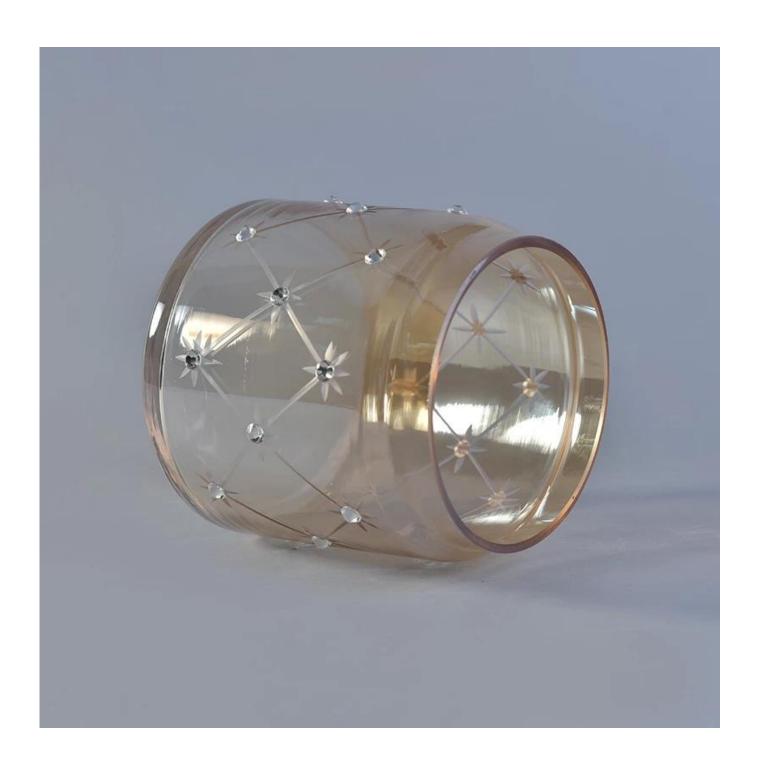

## **Ion-plating Glass Candle Holders with Laser and Diamond Decoration**

| Product Details  |                                                                                                                                                                                                                  |
|------------------|------------------------------------------------------------------------------------------------------------------------------------------------------------------------------------------------------------------|
| Itme No          | SGLYP17112310                                                                                                                                                                                                    |
| Size             | Top dia 90mm  Bottom dia 105mm  Height 105mm  Weight 302g  Capacity 693ml                                                                                                                                        |
| color            | Any color printing on glass are available                                                                                                                                                                        |
| Material         | Glass                                                                                                                                                                                                            |
| Sample           | 7days                                                                                                                                                                                                            |
| Terms of payment | 30% deposit by T/T in advance and the balance after showing copy of L/C                                                                                                                                          |
| Certification    | ASTM Test (for candle holder)                                                                                                                                                                                    |
| For your choice  | 1, Any logo printing on glass body 2, Any color painted, frosted, electroplating, logo laser for the finish 3, Special packing like shrink wrap, color gift box, white box etc 4, Any shape, size meet your need |