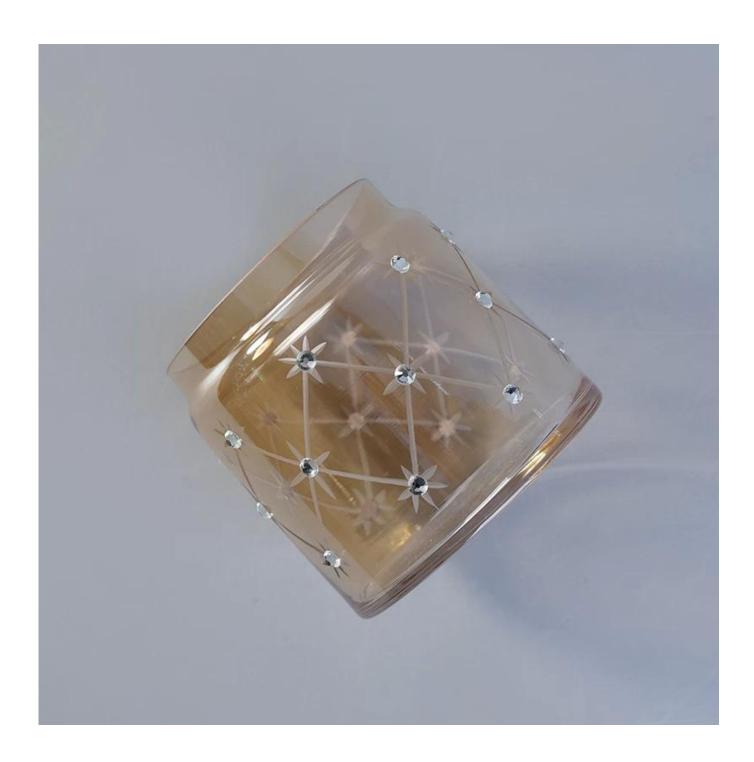

## **Ion-plating Glass Candle Holders with Laser and Diamond Decoration**

| Product Details  |                                                                                                                                                                                                                  |
|------------------|------------------------------------------------------------------------------------------------------------------------------------------------------------------------------------------------------------------|
| Itme No          | SGLYP17112310                                                                                                                                                                                                    |
| Size             | Top dia 90mm  Bottom dia 105mm  Height 105mm  Weight 302g  Capacity 693ml                                                                                                                                        |
| color            | Any color printing on glass are available                                                                                                                                                                        |
| Material         | Glass                                                                                                                                                                                                            |
| Sample           | 7days                                                                                                                                                                                                            |
| Terms of payment | 30% deposit by T/T in advance and the balance after showing copy of L/C                                                                                                                                          |
| Certification    | ASTM Test (for candle holder)                                                                                                                                                                                    |
| For your choice  | 1, Any logo printing on glass body 2, Any color painted, frosted, electroplating, logo laser for the finish 3, Special packing like shrink wrap, color gift box, white box etc 4, Any shape, size meet your need |