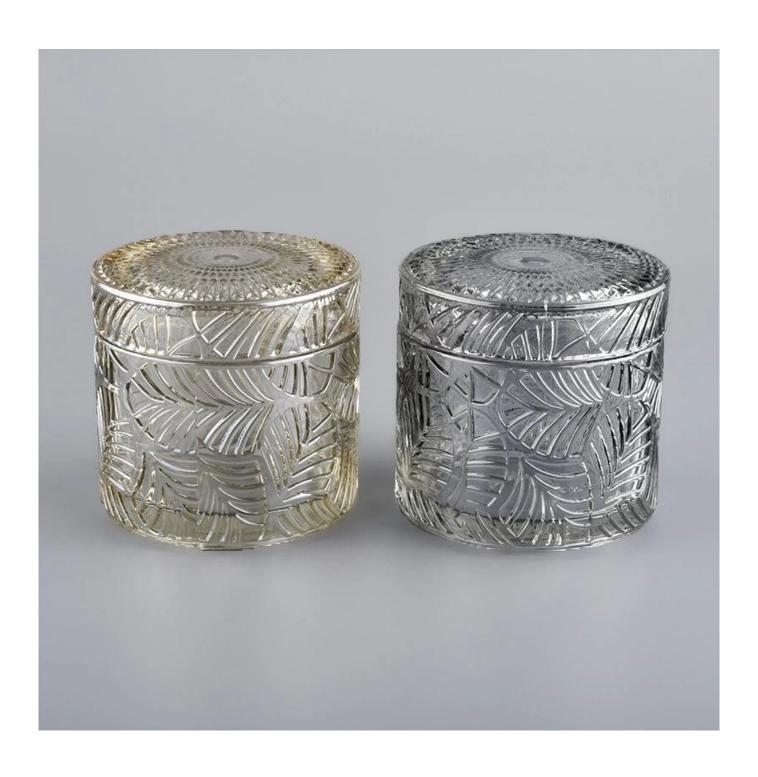

## Ion Plating Embossed Candle Jar With Lid

- 1) Sunny Group has offered glassware for 26 years with all kinds of products being exported to more than 30 countries and regions.
- 2) Focusing on luxury fragrance products in the latest 10 years, Sunny Glassware is the supplier of 80% fragrance brands in the United States.
- 3) Sunny adapts extra six steps for inspection of shipments. No (major) quality complaints on products produced for nine consecutive years.

| Item number.     | SGHYJ20051901                                                             |  |  |  |  |
|------------------|---------------------------------------------------------------------------|--|--|--|--|
|                  | Body: Top dia:88mm  Bottom dia:88mm  Height:66mm                          |  |  |  |  |
|                  |                                                                           |  |  |  |  |
|                  |                                                                           |  |  |  |  |
|                  |                                                                           |  |  |  |  |
|                  | Weight:325g Capacity:250ml Lid:                                           |  |  |  |  |
|                  |                                                                           |  |  |  |  |
|                  |                                                                           |  |  |  |  |
|                  | Diameter:89mm  Height:25mm  Weight:185g                                   |  |  |  |  |
|                  |                                                                           |  |  |  |  |
|                  |                                                                           |  |  |  |  |
|                  | MOQ:30000pcs                                                              |  |  |  |  |
| Material         | glass                                                                     |  |  |  |  |
| craft            | machine made glass candle holders                                         |  |  |  |  |
| Sample time      | 1. 5 days if there is glass shape and size                                |  |  |  |  |
|                  | 2. 15 days, if you need new shapes and sizes glass                        |  |  |  |  |
| Packing          | The usual packing, 4 pieces in the inner box, 48 pieces box               |  |  |  |  |
| Product Capacity | 500,000 ~ 1,000,000 pieces per month                                      |  |  |  |  |
| Delivery time    | Within 35 days after sampling and order confirmed                         |  |  |  |  |
| Payment terms    | 30% deposit by T / T in advance and balance against copy of B / L         |  |  |  |  |
| Delivery         | By sea, by air, through express and shipping agent acceptable             |  |  |  |  |
|                  | 1. Home decorations glass candle jar from high quality                    |  |  |  |  |
| Product Features | 2. Suitable for use at hotel, home, etc.                                  |  |  |  |  |
|                  | 3. Meet the ASTM Test                                                     |  |  |  |  |
|                  | Various designs and sizes for selection                                   |  |  |  |  |
|                  | 2 Any color painted, cool, plating, laser model Processing cutter         |  |  |  |  |
| For your choice  | 3. Special package as shrink film, color gift box, white gift box, etc.   |  |  |  |  |
| ,                | 4. We are the exclusive employee of quality control                       |  |  |  |  |
|                  | 5. We have a professional workshop and warehouse for ensure delivery time |  |  |  |  |
|                  |                                                                           |  |  |  |  |
|                  | !                                                                         |  |  |  |  |