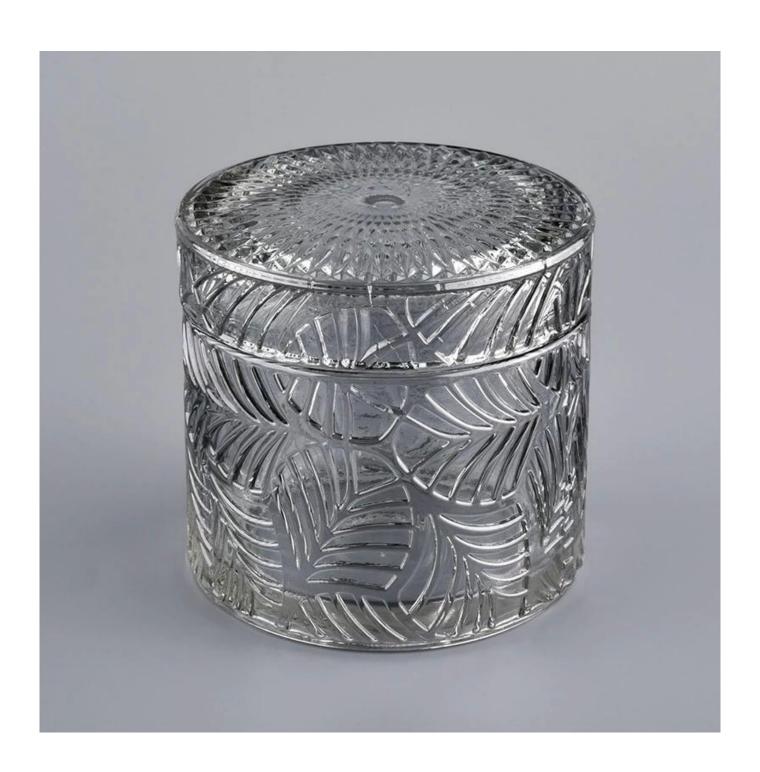

## Ion Plating Embossed Candle Jar With Lid

- 1) Sunny Group has offered glassware for 26 years with all kinds of products being exported to more than 30 countries and regions.
- 2) Focusing on luxury fragrance products in the latest 10 years, Sunny Glassware is the supplier of 80% fragrance brands in the United States.
- 3) Sunny adapts extra six steps for inspection of shipments. No (major) quality complaints on products produced for nine consecutive years.

| Item number.     | SGHYJ20051901                                                             |  |  |  |  |
|------------------|---------------------------------------------------------------------------|--|--|--|--|
|                  | Body: Top dia:88mm  Bottom dia:88mm  Height:66mm                          |  |  |  |  |
|                  |                                                                           |  |  |  |  |
|                  |                                                                           |  |  |  |  |
|                  |                                                                           |  |  |  |  |
|                  | Weight:325g Capacity:250ml Lid:                                           |  |  |  |  |
|                  |                                                                           |  |  |  |  |
|                  |                                                                           |  |  |  |  |
|                  | Diameter:89mm  Height:25mm  Weight:185g                                   |  |  |  |  |
|                  |                                                                           |  |  |  |  |
|                  |                                                                           |  |  |  |  |
|                  | MOQ:30000pcs                                                              |  |  |  |  |
| Material         | glass                                                                     |  |  |  |  |
| craft            | machine made glass candle holders                                         |  |  |  |  |
| Sample time      | 1. 5 days if there is glass shape and size                                |  |  |  |  |
|                  | 2. 15 days, if you need new shapes and sizes glass                        |  |  |  |  |
| Packing          | The usual packing, 4 pieces in the inner box, 48 pieces box               |  |  |  |  |
| Product Capacity | 500,000 ~ 1,000,000 pieces per month                                      |  |  |  |  |
| Delivery time    | Within 35 days after sampling and order confirmed                         |  |  |  |  |
| Payment terms    | 30% deposit by T / T in advance and balance against copy of B / L         |  |  |  |  |
| Delivery         | By sea, by air, through express and shipping agent acceptable             |  |  |  |  |
|                  | 1. Home decorations glass candle jar from high quality                    |  |  |  |  |
| Product Features | 2. Suitable for use at hotel, home, etc.                                  |  |  |  |  |
|                  | 3. Meet the ASTM Test                                                     |  |  |  |  |
|                  | Various designs and sizes for selection                                   |  |  |  |  |
|                  | 2 Any color painted, cool, plating, laser model Processing cutter         |  |  |  |  |
| For your choice  | 3. Special package as shrink film, color gift box, white gift box, etc.   |  |  |  |  |
| ,                | 4. We are the exclusive employee of quality control                       |  |  |  |  |
|                  | 5. We have a professional workshop and warehouse for ensure delivery time |  |  |  |  |
|                  |                                                                           |  |  |  |  |
|                  | !                                                                         |  |  |  |  |