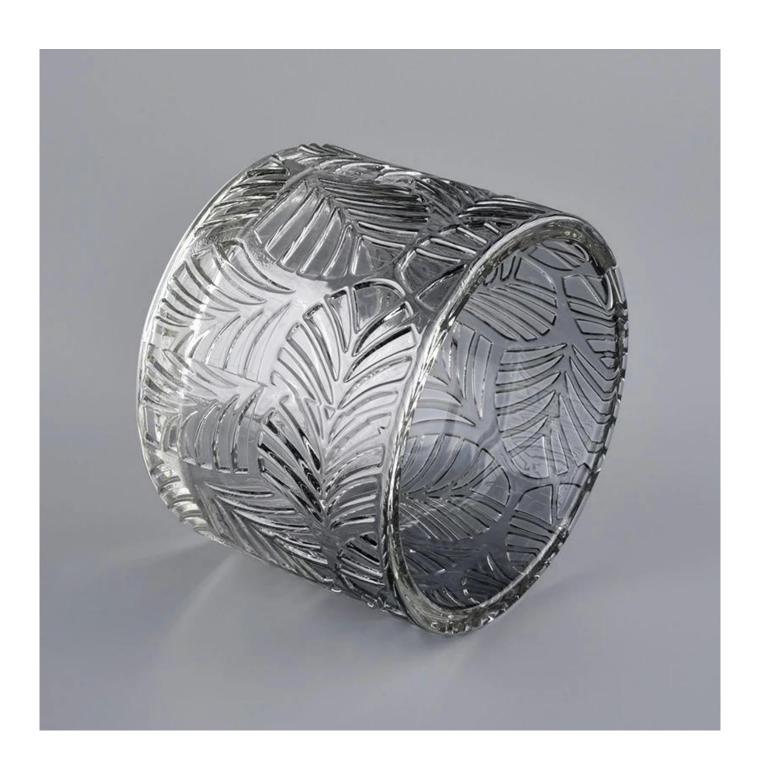

## Ion Plating Embossed Candle Jar With Lid

- 1) Sunny Group has offered glassware for 26 years with all kinds of products being exported to more than 30 countries and regions.
- 2) Focusing on luxury fragrance products in the latest 10 years, Sunny Glassware is the supplier of 80% fragrance brands in the United States.
- 3) Sunny adapts extra six steps for inspection of shipments. No (major) quality complaints on products produced for nine consecutive years.

| Item number.     | SGHYJ20051901                                                             |  |  |  |  |
|------------------|---------------------------------------------------------------------------|--|--|--|--|
|                  | Body: Top dia:88mm  Bottom dia:88mm  Height:66mm                          |  |  |  |  |
|                  |                                                                           |  |  |  |  |
|                  |                                                                           |  |  |  |  |
|                  |                                                                           |  |  |  |  |
|                  | Weight:325g Capacity:250ml Lid:                                           |  |  |  |  |
|                  |                                                                           |  |  |  |  |
|                  |                                                                           |  |  |  |  |
|                  | Diameter:89mm  Height:25mm  Weight:185g                                   |  |  |  |  |
|                  |                                                                           |  |  |  |  |
|                  |                                                                           |  |  |  |  |
|                  | MOQ:30000pcs                                                              |  |  |  |  |
| Material         | glass                                                                     |  |  |  |  |
| craft            | machine made glass candle holders                                         |  |  |  |  |
| Sample time      | 1. 5 days if there is glass shape and size                                |  |  |  |  |
|                  | 2. 15 days, if you need new shapes and sizes glass                        |  |  |  |  |
| Packing          | The usual packing, 4 pieces in the inner box, 48 pieces box               |  |  |  |  |
| Product Capacity | 500,000 ~ 1,000,000 pieces per month                                      |  |  |  |  |
| Delivery time    | Within 35 days after sampling and order confirmed                         |  |  |  |  |
| Payment terms    | 30% deposit by T / T in advance and balance against copy of B / L         |  |  |  |  |
| Delivery         | By sea, by air, through express and shipping agent acceptable             |  |  |  |  |
|                  | 1. Home decorations glass candle jar from high quality                    |  |  |  |  |
| Product Features | 2. Suitable for use at hotel, home, etc.                                  |  |  |  |  |
|                  | 3. Meet the ASTM Test                                                     |  |  |  |  |
|                  | Various designs and sizes for selection                                   |  |  |  |  |
|                  | 2 Any color painted, cool, plating, laser model Processing cutter         |  |  |  |  |
| For your choice  | 3. Special package as shrink film, color gift box, white gift box, etc.   |  |  |  |  |
| ,                | 4. We are the exclusive employee of quality control                       |  |  |  |  |
|                  | 5. We have a professional workshop and warehouse for ensure delivery time |  |  |  |  |
|                  |                                                                           |  |  |  |  |
|                  | !                                                                         |  |  |  |  |