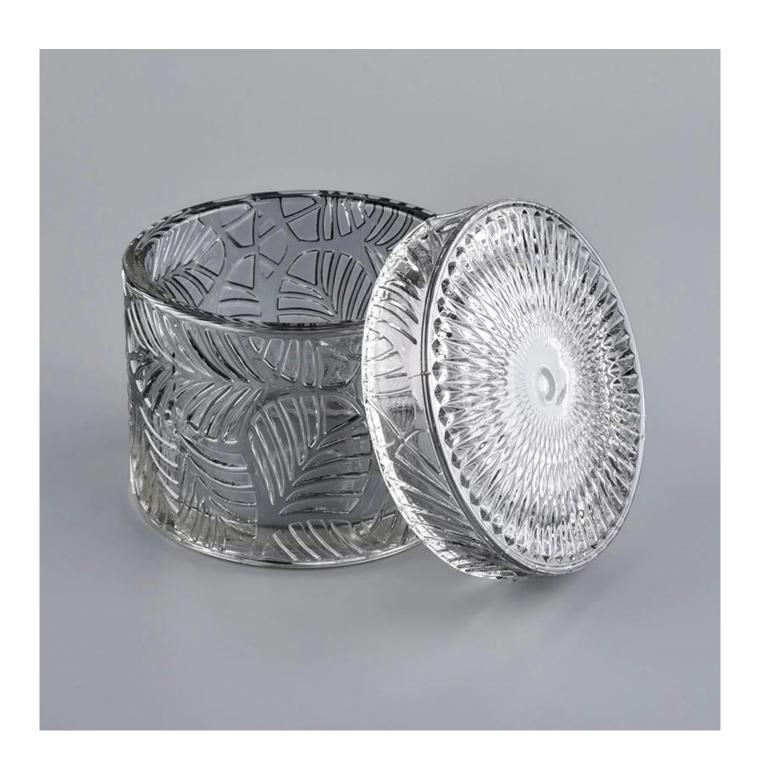

## Ion Plating Embossed Candle Jar With Lid

- 1) Sunny Group has offered glassware for 26 years with all kinds of products being exported to more than 30 countries and regions.
- 2) Focusing on luxury fragrance products in the latest 10 years, Sunny Glassware is the supplier of 80% fragrance brands in the United States.
- 3) Sunny adapts extra six steps for inspection of shipments. No (major) quality complaints on products produced for nine consecutive years.

| Item number.     | SGHYJ20051901                                                             |  |  |  |  |
|------------------|---------------------------------------------------------------------------|--|--|--|--|
|                  | Body: Top dia:88mm  Bottom dia:88mm  Height:66mm                          |  |  |  |  |
|                  |                                                                           |  |  |  |  |
|                  |                                                                           |  |  |  |  |
|                  |                                                                           |  |  |  |  |
|                  | Weight:325g Capacity:250ml Lid:                                           |  |  |  |  |
|                  |                                                                           |  |  |  |  |
|                  |                                                                           |  |  |  |  |
|                  | Diameter:89mm  Height:25mm  Weight:185g                                   |  |  |  |  |
|                  |                                                                           |  |  |  |  |
|                  |                                                                           |  |  |  |  |
|                  | MOQ:30000pcs                                                              |  |  |  |  |
| Material         | glass                                                                     |  |  |  |  |
| craft            | machine made glass candle holders                                         |  |  |  |  |
| Sample time      | 1. 5 days if there is glass shape and size                                |  |  |  |  |
|                  | 2. 15 days, if you need new shapes and sizes glass                        |  |  |  |  |
| Packing          | The usual packing, 4 pieces in the inner box, 48 pieces box               |  |  |  |  |
| Product Capacity | 500,000 ~ 1,000,000 pieces per month                                      |  |  |  |  |
| Delivery time    | Within 35 days after sampling and order confirmed                         |  |  |  |  |
| Payment terms    | 30% deposit by T / T in advance and balance against copy of B / L         |  |  |  |  |
| Delivery         | By sea, by air, through express and shipping agent acceptable             |  |  |  |  |
|                  | 1. Home decorations glass candle jar from high quality                    |  |  |  |  |
| Product Features | 2. Suitable for use at hotel, home, etc.                                  |  |  |  |  |
|                  | 3. Meet the ASTM Test                                                     |  |  |  |  |
|                  | Various designs and sizes for selection                                   |  |  |  |  |
|                  | 2 Any color painted, cool, plating, laser model Processing cutter         |  |  |  |  |
| For your choice  | 3. Special package as shrink film, color gift box, white gift box, etc.   |  |  |  |  |
| ,                | 4. We are the exclusive employee of quality control                       |  |  |  |  |
|                  | 5. We have a professional workshop and warehouse for ensure delivery time |  |  |  |  |
|                  |                                                                           |  |  |  |  |
|                  | !                                                                         |  |  |  |  |