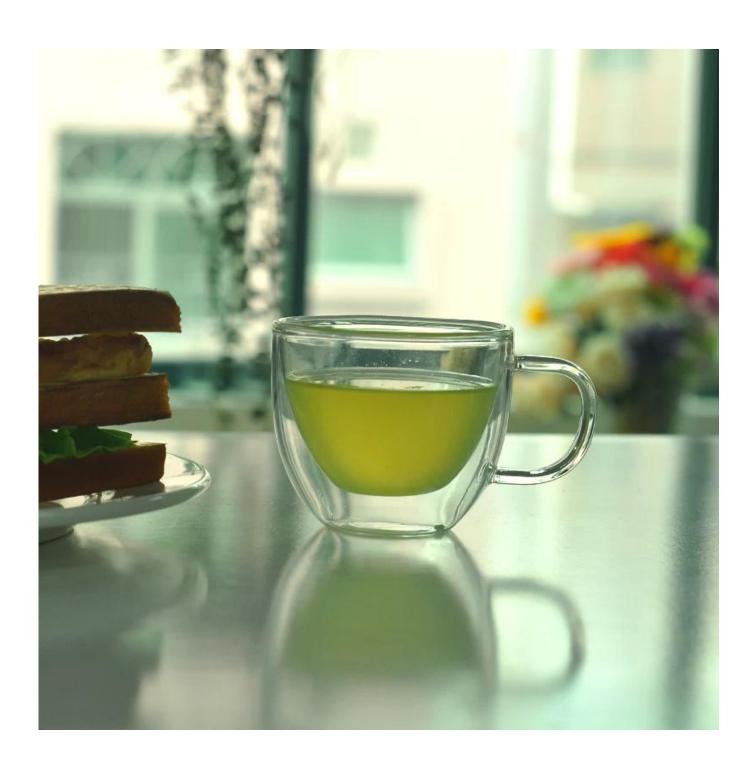

## Product Details

| Specification    | Item No.:SGDS15041605 Top dia: 79mm Bottom dia: 47mm Height: 65mm Weight: 100g Capacity: 140ml                                                                             |
|------------------|----------------------------------------------------------------------------------------------------------------------------------------------------------------------------|
| Color            | Transparent                                                                                                                                                                |
| Material         | Glass                                                                                                                                                                      |
| Sample           | 7days                                                                                                                                                                      |
| Terms of payment | 30% deposit by T/T in advance and the balance after showing copy of B/L                                                                                                    |
| Certification    | ASTM Test                                                                                                                                                                  |
| For your choice  | 1.Any color painted, frosted, electroplating, logo laser for the finish 2.Special packing like shrink wrap, color gift box, white box etc 3.Any shape, size meet your need |