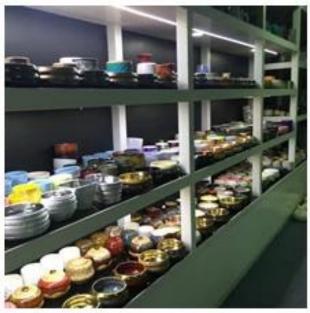

## Insulated dishwasher safe borosilicate double wall glass mug

## Product Details

| Specification    | Item No.:SGDS15041605 Top dia: 79mm Bottom dia: 47mm Height: 65mm Weight: 100g Capacity: 140ml                                                                             |
|------------------|----------------------------------------------------------------------------------------------------------------------------------------------------------------------------|
| Color            | Transparent                                                                                                                                                                |
| Material         | Glass                                                                                                                                                                      |
| Sample           | 7days                                                                                                                                                                      |
| Terms of payment | 30% deposit by T/T in advance and the balance after showing copy of B/L                                                                                                    |
| Certification    | ASTM Test                                                                                                                                                                  |
| For your choice  | 1.Any color painted, frosted, electroplating, logo laser for the finish 2.Special packing like shrink wrap, color gift box, white box etc 3.Any shape, size meet your need |