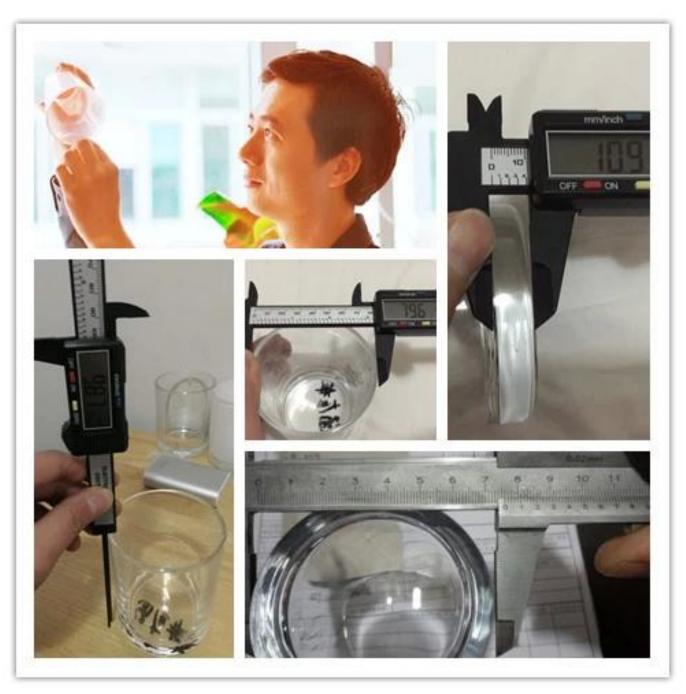

## Product Details

| Specification    | Item No.:SGDS15041605 Top dia: 79mm Bottom dia: 47mm Height: 65mm Weight: 100g Capacity: 140ml                                                                             |
|------------------|----------------------------------------------------------------------------------------------------------------------------------------------------------------------------|
| Color            | Transparent                                                                                                                                                                |
| Material         | Glass                                                                                                                                                                      |
| Sample           | 7days                                                                                                                                                                      |
| Terms of payment | 30% deposit by T/T in advance and the balance after showing copy of B/L                                                                                                    |
| Certification    | ASTM Test                                                                                                                                                                  |
| For your choice  | 1.Any color painted, frosted, electroplating, logo laser for the finish 2.Special packing like shrink wrap, color gift box, white box etc 3.Any shape, size meet your need |