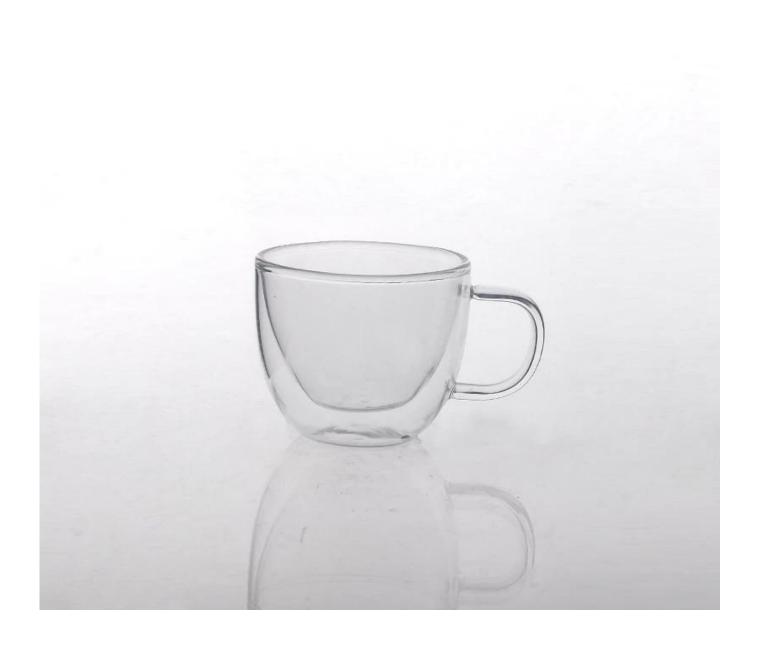

## Product Details

| Specification    | Item No.:SGDS15041605 Top dia: 79mm Bottom dia: 47mm Height: 65mm Weight: 100g Capacity: 140ml                                                                             |
|------------------|----------------------------------------------------------------------------------------------------------------------------------------------------------------------------|
| Color            | Transparent                                                                                                                                                                |
| Material         | Glass                                                                                                                                                                      |
| Sample           | 7days                                                                                                                                                                      |
| Terms of payment | 30% deposit by T/T in advance and the balance after showing copy of B/L                                                                                                    |
| Certification    | ASTM Test                                                                                                                                                                  |
| For your choice  | 1.Any color painted, frosted, electroplating, logo laser for the finish 2.Special packing like shrink wrap, color gift box, white box etc 3.Any shape, size meet your need |