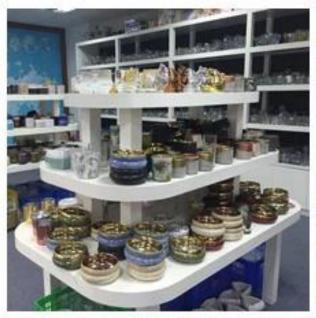

## Insulated dishwasher safe borosilicate double wall glass mug

## Product Details

| Specification    | Item No.:SGDS15041605 Top dia: 79mm Bottom dia: 47mm Height: 65mm Weight: 100g Capacity: 140ml                                                                             |
|------------------|----------------------------------------------------------------------------------------------------------------------------------------------------------------------------|
| Color            | Transparent                                                                                                                                                                |
| Material         | Glass                                                                                                                                                                      |
| Sample           | 7days                                                                                                                                                                      |
| Terms of payment | 30% deposit by T/T in advance and the balance after showing copy of B/L                                                                                                    |
| Certification    | ASTM Test                                                                                                                                                                  |
| For your choice  | 1.Any color painted, frosted, electroplating, logo laser for the finish 2.Special packing like shrink wrap, color gift box, white box etc 3.Any shape, size meet your need |