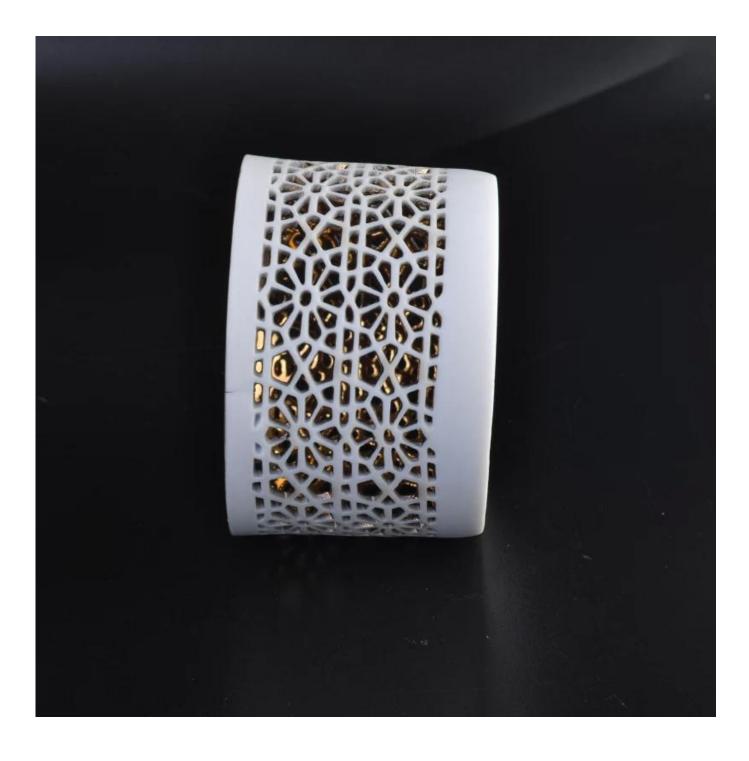

## Internal Electroplating Tealight Ceramic Candle Holder

| Product Details          |                                                                                                                    |
|--------------------------|--------------------------------------------------------------------------------------------------------------------|
| ltem number.             | SGJH16042057                                                                                                       |
| Material                 | Pottery/Ceramic                                                                                                    |
| Handle                   | Hand made ceramic candle jars                                                                                      |
| Samples time             | 1. 5 days if there is a form and size of the ceramic                                                               |
|                          | 2. 15 days, if you need a new shape and size ceramic                                                               |
| Product Capacity         | 500,000 ~ 1,000,000 pieces per month                                                                               |
|                          | 1. Hand made <u>votive ceramic candle holders f</u> rom high quality.<br>2. Suitable for use in hotel, house, etc. |
| The Features of products |                                                                                                                    |
| The Features of products | 3. This eco-friendly.<br>4. Meet FDA test ; AMP; CA 65 test                                                        |
|                          | 4. MEEL FDA LESL, AMIF, CA 05 LESL                                                                                 |

#### **Usage of Product**

- 1. Ceramic canlde holders can be used in wedding decoration, home decoration, party, banquet ect,
- 2. This candle container is very great as a gorgeous centerpiece for an event
- 3. The pottery candle jars can decorate your indoors and outdoors with this delicated rose figure glass candle holder.
- 4. The ceramic candle vessel is wonderful gift as housewarmings and other events.