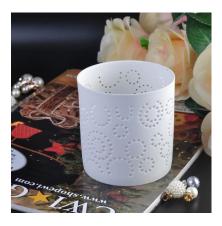

## Internal Electroplating Tealight Ceramic Candle Holder

| Product Details          |                                                                                                                    |
|--------------------------|--------------------------------------------------------------------------------------------------------------------|
| ltem number.             | SGJH16042057                                                                                                       |
| Material                 | Pottery/Ceramic                                                                                                    |
| Handle                   | Hand made ceramic candle jars                                                                                      |
| Samples time             | 1. 5 days if there is a form and size of the ceramic                                                               |
|                          | 2. 15 days, if you need a new shape and size ceramic                                                               |
| Product Capacity         | 500,000 ~ 1,000,000 pieces per month                                                                               |
|                          | 1. Hand made <u>votive ceramic candle holders f</u> rom high quality.<br>2. Suitable for use in hotel, house, etc. |
| The Features of products |                                                                                                                    |
| The Features of products | 3. This eco-friendly.<br>4. Meet FDA test ; AMP; CA 65 test                                                        |
|                          | 4. MEEL FDA LESL, AMIF, CA 05 LESL                                                                                 |

#### For your choices

- 1. Various designs and sizes for selection
- 2 Any color painted, cold, electroplating, laser model Processing cutter
- 3. Special package as shrink film, color gift box, white gift box, etc.
- 4. We are exclusive of employees for quality control to promise the quality.
- 5. We have a professional workshop and warehouse for ensure delivery time

#### **Usage of Product**

- 1. Ceramic canlde holders can be used in wedding decoration, home decoration, party, banquet ect,
- 2. This candle container is very great as a gorgeous centerpiece for an event
- 3. The pottery candle jars can decorate your indoors and outdoors with this delicated rose figure glass candle holder.
- 4. The ceramic candle vessel is wonderful gift as housewarmings and other events.