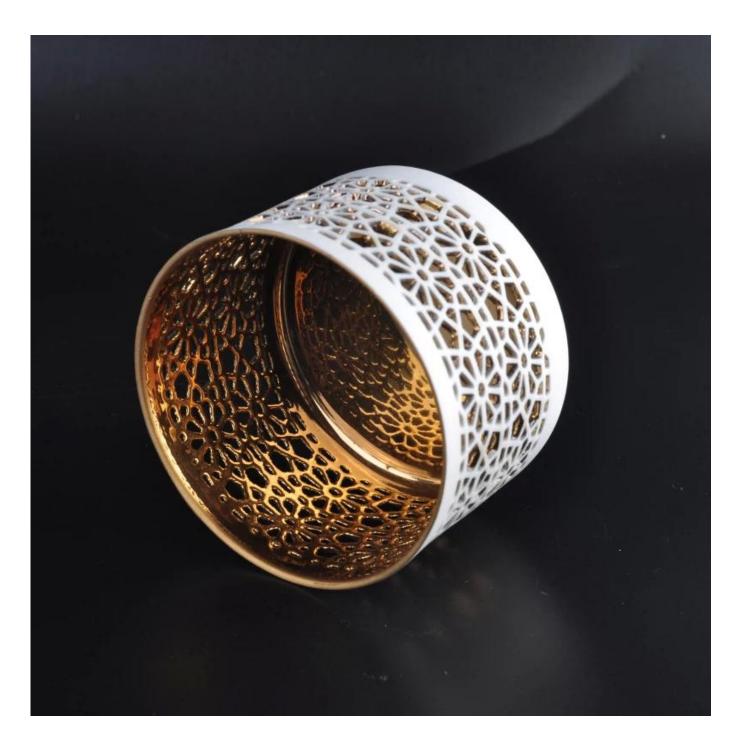

## Internal Electroplating Tealight Ceramic Candle Holder

| Product Details          |                                                                                                                    |
|--------------------------|--------------------------------------------------------------------------------------------------------------------|
| ltem number.             | SGJH16042057                                                                                                       |
| Material                 | Pottery/Ceramic                                                                                                    |
| Handle                   | Hand made ceramic candle jars                                                                                      |
| Samples time             | 1. 5 days if there is a form and size of the ceramic                                                               |
|                          | 2. 15 days, if you need a new shape and size ceramic                                                               |
| Product Capacity         | 500,000 ~ 1,000,000 pieces per month                                                                               |
|                          | 1. Hand made <u>votive ceramic candle holders f</u> rom high quality.<br>2. Suitable for use in hotel, house, etc. |
| The Features of products |                                                                                                                    |
| The Features of products | 3. This eco-friendly.<br>4. Meet FDA test ; AMP; CA 65 test                                                        |
|                          | 4. MEEL FDA LESL, AMIF, CA 05 LESL                                                                                 |

#### **Usage of Product**

- 1. Ceramic canlde holders can be used in wedding decoration, home decoration, party, banquet ect,
- 2. This candle container is very great as a gorgeous centerpiece for an event
- 3. The pottery candle jars can decorate your indoors and outdoors with this delicated rose figure glass candle holder.
- 4. The ceramic candle vessel is wonderful gift as housewarmings and other events.