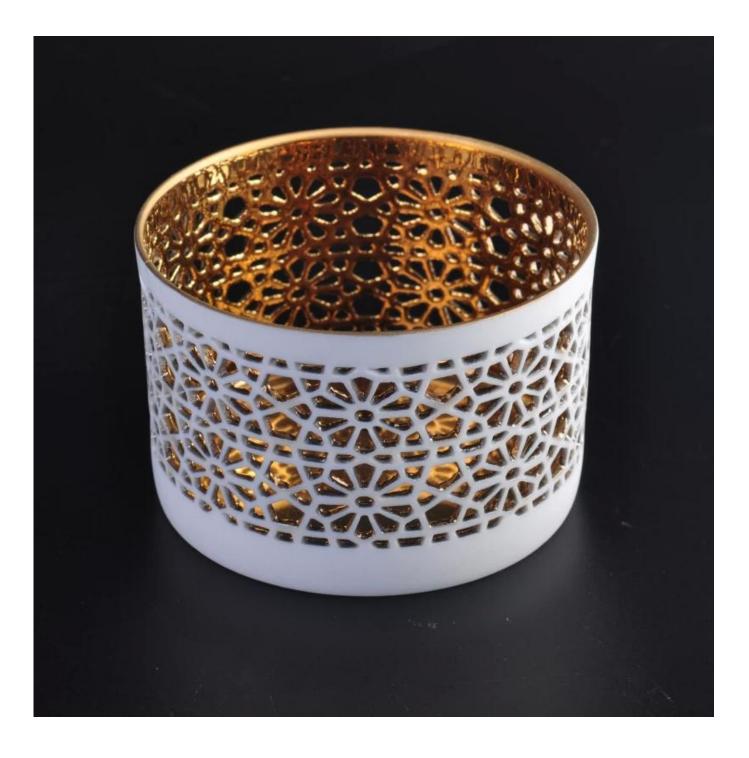

## Internal Electroplating Tealight Ceramic Candle Holder

| Product Details          |                                                                                                                    |
|--------------------------|--------------------------------------------------------------------------------------------------------------------|
| ltem number.             | SGJH16042057                                                                                                       |
| Material                 | Pottery/Ceramic                                                                                                    |
| Handle                   | Hand made ceramic candle jars                                                                                      |
| Samples time             | 1. 5 days if there is a form and size of the ceramic                                                               |
|                          | 2. 15 days, if you need a new shape and size ceramic                                                               |
| Product Capacity         | 500,000 ~ 1,000,000 pieces per month                                                                               |
|                          | 1. Hand made <u>votive ceramic candle holders f</u> rom high quality.<br>2. Suitable for use in hotel, house, etc. |
| The Features of products |                                                                                                                    |
| The Features of products | 3. This eco-friendly.<br>4. Meet FDA test ; AMP; CA 65 test                                                        |
|                          | 4. MEEL FDA LESL, AMIF, CA 05 LESL                                                                                 |

#### **Usage of Product**

- 1. Ceramic canlde holders can be used in wedding decoration, home decoration, party, banquet ect,
- 2. This candle container is very great as a gorgeous centerpiece for an event
- 3. The pottery candle jars can decorate your indoors and outdoors with this delicated rose figure glass candle holder.
- 4. The ceramic candle vessel is wonderful gift as housewarmings and other events.