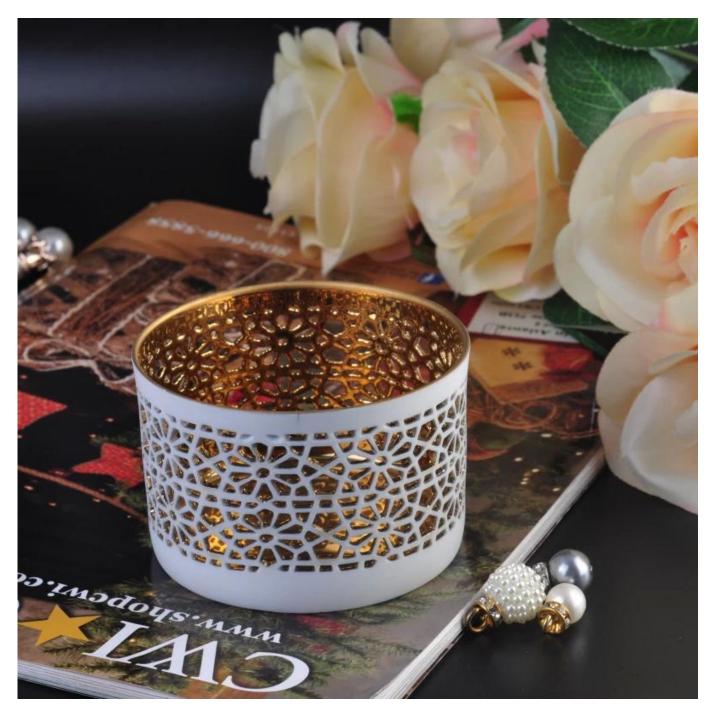

## Internal Electroplating Tealight Ceramic Candle Holder

| Product Details          |                                                                                                                    |
|--------------------------|--------------------------------------------------------------------------------------------------------------------|
| ltem number.             | SGJH16042057                                                                                                       |
| Material                 | Pottery/Ceramic                                                                                                    |
| Handle                   | Hand made ceramic candle jars                                                                                      |
| Samples time             | 1. 5 days if there is a form and size of the ceramic                                                               |
|                          | 2. 15 days, if you need a new shape and size ceramic                                                               |
| Product Capacity         | 500,000 ~ 1,000,000 pieces per month                                                                               |
|                          | 1. Hand made <u>votive ceramic candle holders f</u> rom high quality.<br>2. Suitable for use in hotel, house, etc. |
| The Features of products |                                                                                                                    |
| The Features of products | 3. This eco-friendly.<br>4. Meet FDA test ; AMP; CA 65 test                                                        |
|                          | 4. MEEL FDA LESL, AMIF, CA 05 LESL                                                                                 |

#### **Usage of Product**

- 1. Ceramic canlde holders can be used in wedding decoration, home decoration, party, banquet ect,
- 2. This candle container is very great as a gorgeous centerpiece for an event
- 3. The pottery candle jars can decorate your indoors and outdoors with this delicated rose figure glass candle holder.
- 4. The ceramic candle vessel is wonderful gift as housewarmings and other events.