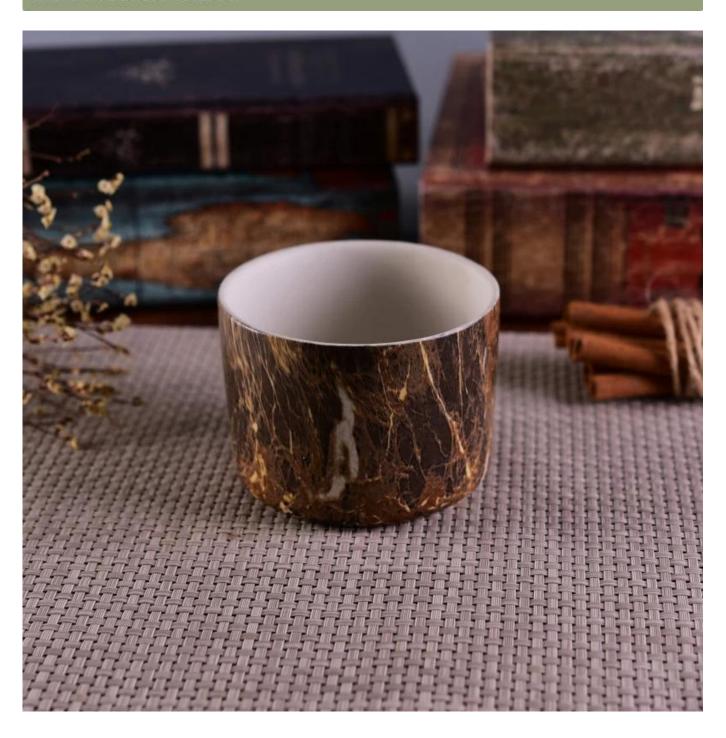

### Hydrographics transfer printing home decoration ceramic candle holder for wholesale

# Product Details

| Item number.             | SGSN16211602                                                                                                                               |
|--------------------------|--------------------------------------------------------------------------------------------------------------------------------------------|
| Material                 | Ceramic                                                                                                                                    |
| Craft                    | Handmade Marble finish ceramic candle holders for home decoration                                                                          |
| Samples time             | <ol> <li>5 days if there is a form and size of the ceramic</li> <li>15 days, if you need a new shape and size ceramic</li> </ol>           |
| Product Capacity         | 500,000 ~ 1,000,000 pieces per month                                                                                                       |
| The Features of products | <ol> <li>Hand made home decor ceramic candle holder</li> <li>Suitable for use in hotel, house, etc.</li> <li>This eco-friendly.</li> </ol> |