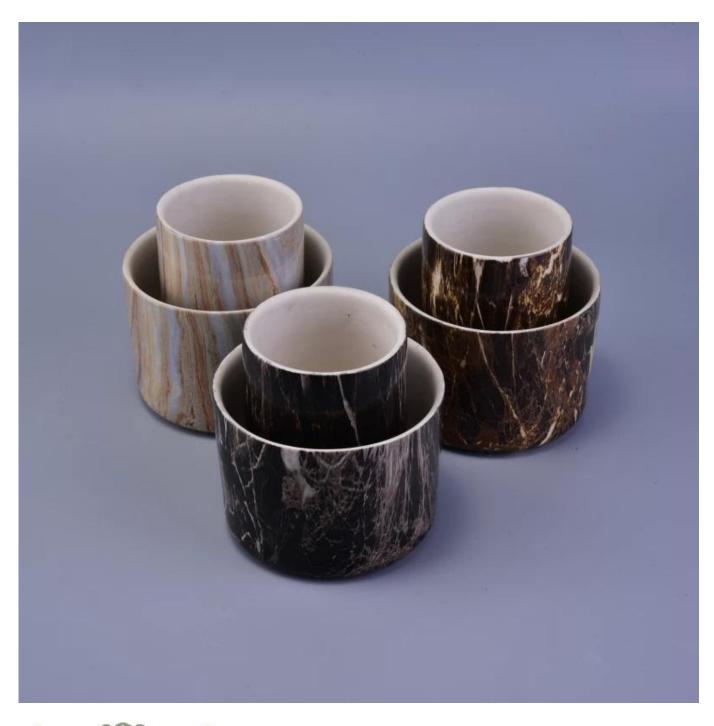

### Hydrographics transfer printing home decoration ceramic candle holder for wholesale

# Product Details

| Item number.             | SGSN16211602                                                                                                                               |
|--------------------------|--------------------------------------------------------------------------------------------------------------------------------------------|
| Material                 | Ceramic                                                                                                                                    |
| Craft                    | Handmade Marble finish ceramic candle holders for home decoration                                                                          |
| Samples time             | <ol> <li>5 days if there is a form and size of the ceramic</li> <li>15 days, if you need a new shape and size ceramic</li> </ol>           |
| Product Capacity         | 500,000 ~ 1,000,000 pieces per month                                                                                                       |
| The Features of products | <ol> <li>Hand made home decor ceramic candle holder</li> <li>Suitable for use in hotel, house, etc.</li> <li>This eco-friendly.</li> </ol> |

### More Product Pictures