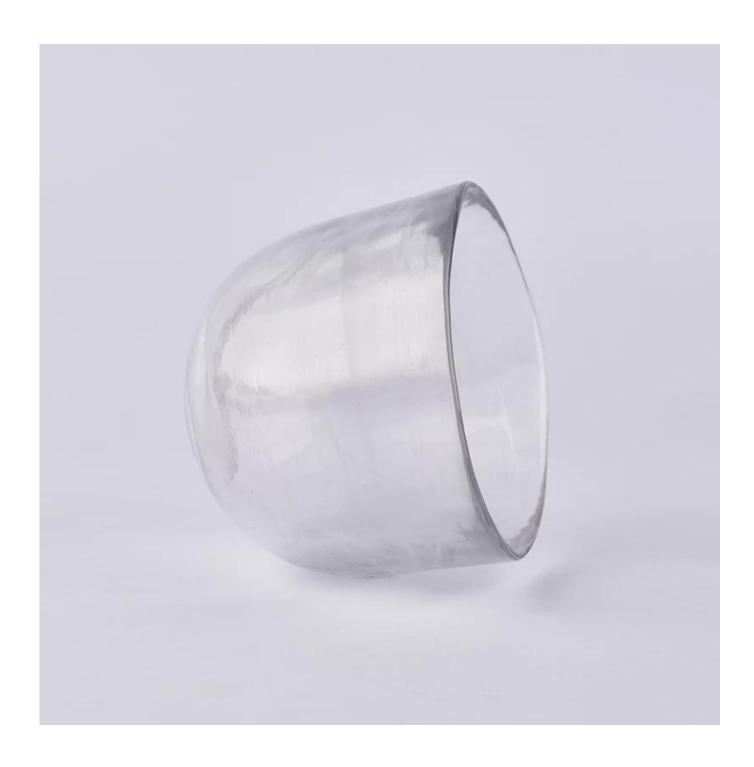

## Hurricane effect black candle glass cantainers wholesale

| Size             | Item No.:SGLYP18050303 Top dia: 93mm Bottom dia: 31mm Height: 77mm Weight: 343g Capacity: 245ml MOQ:3000pcs  Sample time: 7 days Mass production time: 30 days after the order confirmed Product capacity: 300000-400000 every month Payment terms: 30% deposit by T/T in advance and the balance after showing the copy of B/L |
|------------------|---------------------------------------------------------------------------------------------------------------------------------------------------------------------------------------------------------------------------------------------------------------------------------------------------------------------------------|
| color            | Any color are available                                                                                                                                                                                                                                                                                                         |
| Sample           | 7days                                                                                                                                                                                                                                                                                                                           |
| Terms of payment | 30% deposit by T/T in advance and the balance after showing copy of L/C                                                                                                                                                                                                                                                         |
| Certification    | ASTM Test (for candle holder)                                                                                                                                                                                                                                                                                                   |
| For your choice  | 1, Any logo printing on body 2, Any color painted, frosted, electroplating, logo laser for the finish 3, Special packing like shrink wrap, color gift box, white box etc 4, Any shape, size meet your need                                                                                                                      |