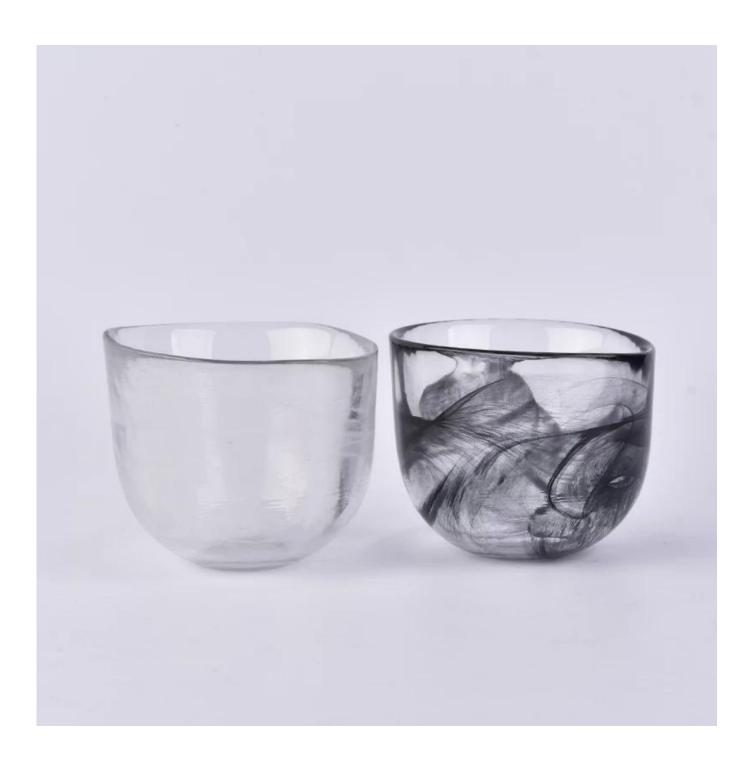

## Hurricane effect black candle glass cantainers wholesale

| Size             | Item No.:SGLYP18050303 Top dia: 93mm Bottom dia: 31mm Height: 77mm Weight: 343g Capacity: 245ml MOQ:3000pcs  Sample time: 7 days Mass production time: 30 days after the order confirmed Product capacity: 300000-400000 every month Payment terms: 30% deposit by T/T in advance and the balance after showing the copy of B/L |
|------------------|---------------------------------------------------------------------------------------------------------------------------------------------------------------------------------------------------------------------------------------------------------------------------------------------------------------------------------|
| color            | Any color are available                                                                                                                                                                                                                                                                                                         |
| Sample           | 7days                                                                                                                                                                                                                                                                                                                           |
| Terms of payment | 30% deposit by T/T in advance and the balance after showing copy of L/C                                                                                                                                                                                                                                                         |
| Certification    | ASTM Test (for candle holder)                                                                                                                                                                                                                                                                                                   |
| For your choice  | 1, Any logo printing on body 2, Any color painted, frosted, electroplating, logo laser for the finish 3, Special packing like shrink wrap, color gift box, white box etc 4, Any shape, size meet your need                                                                                                                      |