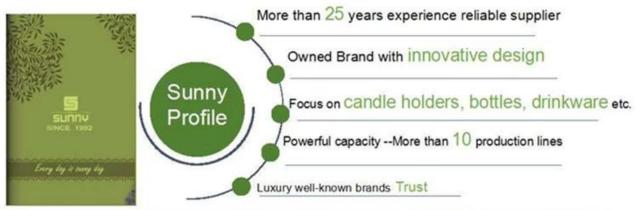

|
| Certification    | ASTM Test (for candle holder)                                                                                                                                                                                                                                                                                                   |
| For your choice  | 1, Any logo printing on body 2, Any color painted, frosted, electroplating, logo laser for the finish 3, Special packing like shrink wrap, color gift box, white box etc 4, Any shape, size meet your need                                                                                                                      |

















^ Trade Show Visiting

<< Office Visiting

## Shenzhen Sunny Glassware Co.,Ltd







**Homepage back**