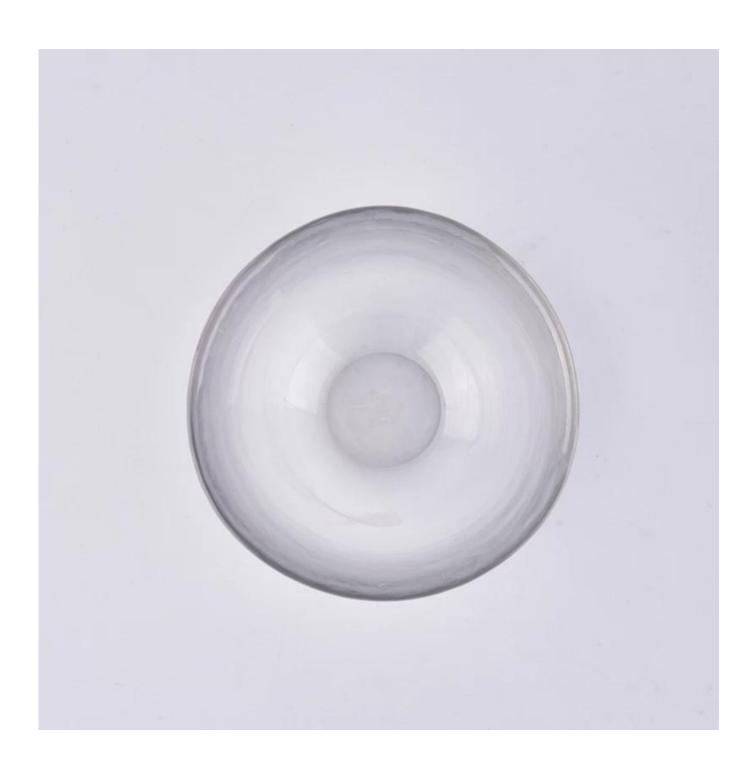

## Hurricane effect black candle glass cantainers wholesale

| Size             | Item No.:SGLYP18050303 Top dia: 93mm Bottom dia: 31mm Height: 77mm Weight: 343g Capacity: 245ml MOQ:3000pcs  Sample time: 7 days Mass production time: 30 days after the order confirmed Product capacity: 300000-400000 every month Payment terms: 30% deposit by T/T in advance and the balance after showing the copy of B/L |
|------------------|---------------------------------------------------------------------------------------------------------------------------------------------------------------------------------------------------------------------------------------------------------------------------------------------------------------------------------|
| color            | Any color are available                                                                                                                                                                                                                                                                                                         |
| Sample           | 7days                                                                                                                                                                                                                                                                                                                           |
| Terms of payment | 30% deposit by T/T in advance and the balance after showing copy of L/C                                                                                                                                                                                                                                                         |
| Certification    | ASTM Test (for candle holder)                                                                                                                                                                                                                                                                                                   |
| For your choice  | 1, Any logo printing on body 2, Any color painted, frosted, electroplating, logo laser for the finish 3, Special packing like shrink wrap, color gift box, white box etc 4, Any shape, size meet your need                                                                                                                      |