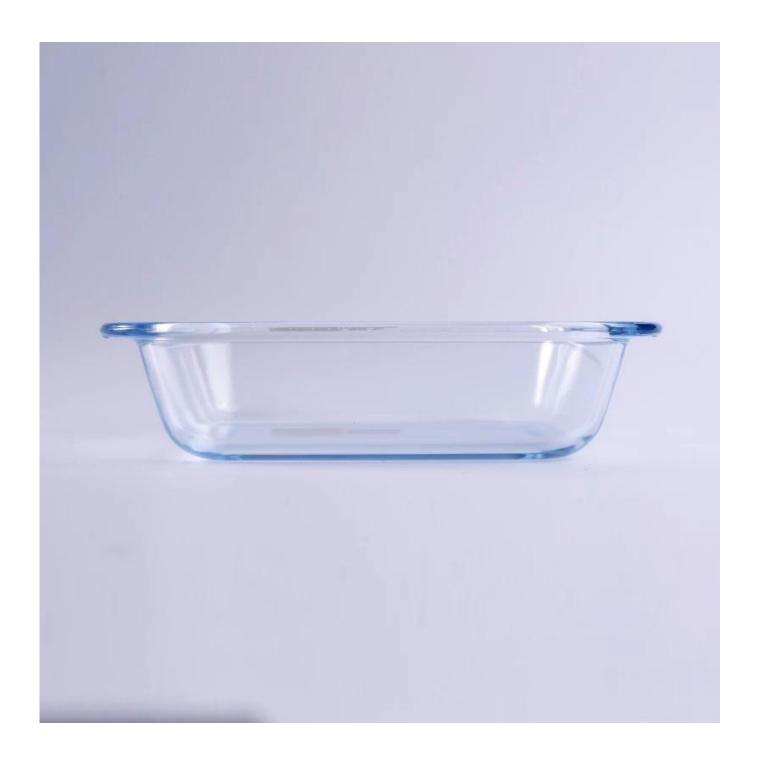

# **Square Household Heat Resistant Glass Plate With Handle**

| Product Details         |                                                                                                                                                                                |
|-------------------------|--------------------------------------------------------------------------------------------------------------------------------------------------------------------------------|
| Item number.            | SGHY16070932                                                                                                                                                                   |
| Material                | Pyrex Glass                                                                                                                                                                    |
| Craft & Deep processing | IS machine                                                                                                                                                                     |
| Sample time             | <ol> <li>5 days if there is existing stock of this design.</li> <li>10 days, if you need a new design or size.</li> </ol>                                                      |
| Main usages             | Pyrex glass food storage container                                                                                                                                             |
| Features                | <ol> <li>Microwave oven and oven available.</li> <li>Food safety.</li> <li>Heat-resistant.</li> <li>Explosion proof.</li> <li>Custom size and design are available.</li> </ol> |

## **Descriptions**

- 1. Multifunctional food container/plate for household or restaurant.
- 2. Oven available and very recommend to use this container with handle for cake making.