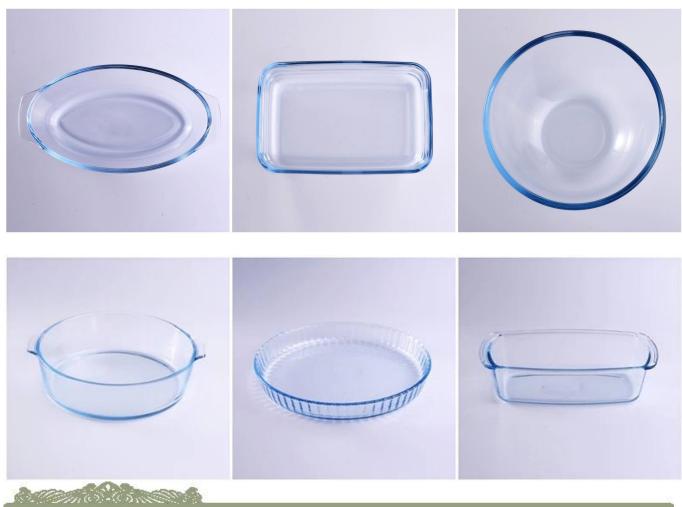

# **Square Household Heat Resistant Glass Plate With Handle**

| Product Details         |                                                                                                                                                                                |
|-------------------------|--------------------------------------------------------------------------------------------------------------------------------------------------------------------------------|
| Item number.            | SGHY16070932                                                                                                                                                                   |
| Material                | Pyrex Glass                                                                                                                                                                    |
| Craft & Deep processing | IS machine                                                                                                                                                                     |
| Sample time             | <ol> <li>5 days if there is existing stock of this design.</li> <li>10 days, if you need a new design or size.</li> </ol>                                                      |
| Main usages             | Pyrex glass food storage container                                                                                                                                             |
| Features                | <ol> <li>Microwave oven and oven available.</li> <li>Food safety.</li> <li>Heat-resistant.</li> <li>Explosion proof.</li> <li>Custom size and design are available.</li> </ol> |

## **Descriptions**

- 1. Multifunctional food container/plate for household or restaurant.
- 2. Oven available and very recommend to use this container with handle for cake making.

### **Customization Service**

- 1. Various designs and sizes.
- 2. Process: Electroplating, Iron plating, Color spraying, Screen printing, Decal printing, Frosting, Engraving etc.
- 3. Special package as shrink film, color gift box, white gift box, etc.