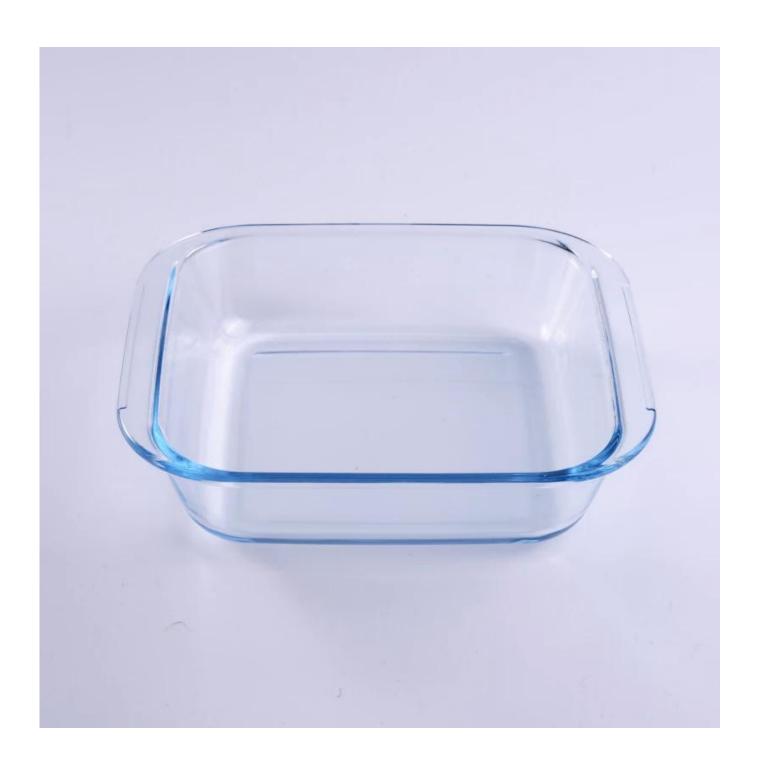

# **Square Household Heat Resistant Glass Plate With Handle**

| Product Details         |                                                                                                                                                                                |
|-------------------------|--------------------------------------------------------------------------------------------------------------------------------------------------------------------------------|
| Item number.            | SGHY16070932                                                                                                                                                                   |
| Material                | Pyrex Glass                                                                                                                                                                    |
| Craft & Deep processing | IS machine                                                                                                                                                                     |
| Sample time             | <ol> <li>5 days if there is existing stock of this design.</li> <li>10 days, if you need a new design or size.</li> </ol>                                                      |
| Main usages             | Pyrex glass food storage container                                                                                                                                             |
| Features                | <ol> <li>Microwave oven and oven available.</li> <li>Food safety.</li> <li>Heat-resistant.</li> <li>Explosion proof.</li> <li>Custom size and design are available.</li> </ol> |

## **Descriptions**

- 1. Multifunctional food container/plate for household or restaurant.
- 2. Oven available and very recommend to use this container with handle for cake making.