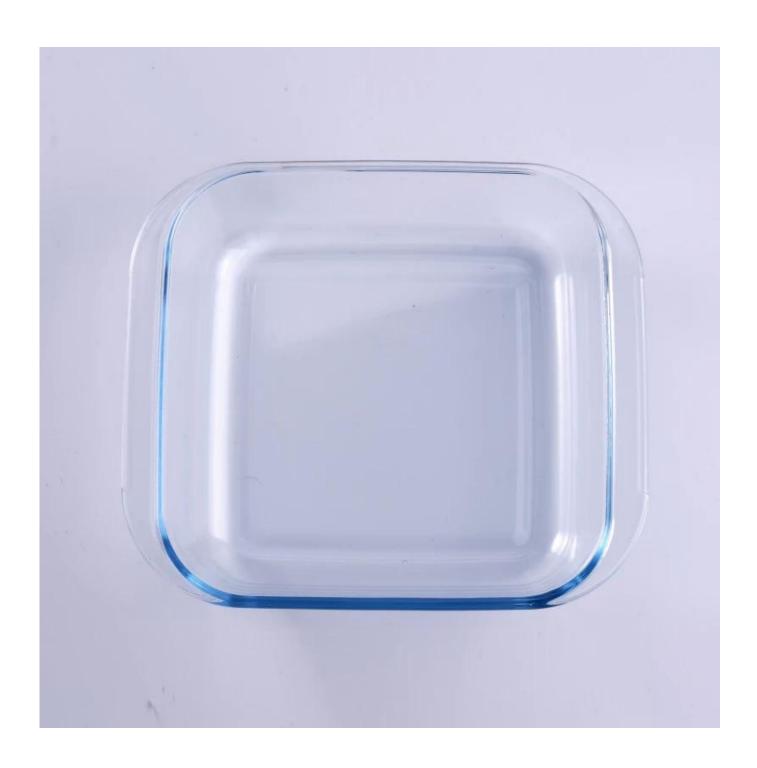

# **Square Household Heat Resistant Glass Plate With Handle**

| Product Details         |                                                                                                                                                                                |
|-------------------------|--------------------------------------------------------------------------------------------------------------------------------------------------------------------------------|
| Item number.            | SGHY16070932                                                                                                                                                                   |
| Material                | Pyrex Glass                                                                                                                                                                    |
| Craft & Deep processing | IS machine                                                                                                                                                                     |
| Sample time             | <ol> <li>5 days if there is existing stock of this design.</li> <li>10 days, if you need a new design or size.</li> </ol>                                                      |
| Main usages             | Pyrex glass food storage container                                                                                                                                             |
| Features                | <ol> <li>Microwave oven and oven available.</li> <li>Food safety.</li> <li>Heat-resistant.</li> <li>Explosion proof.</li> <li>Custom size and design are available.</li> </ol> |

## **Descriptions**

- 1. Multifunctional food container/plate for household or restaurant.
- 2. Oven available and very recommend to use this container with handle for cake making.