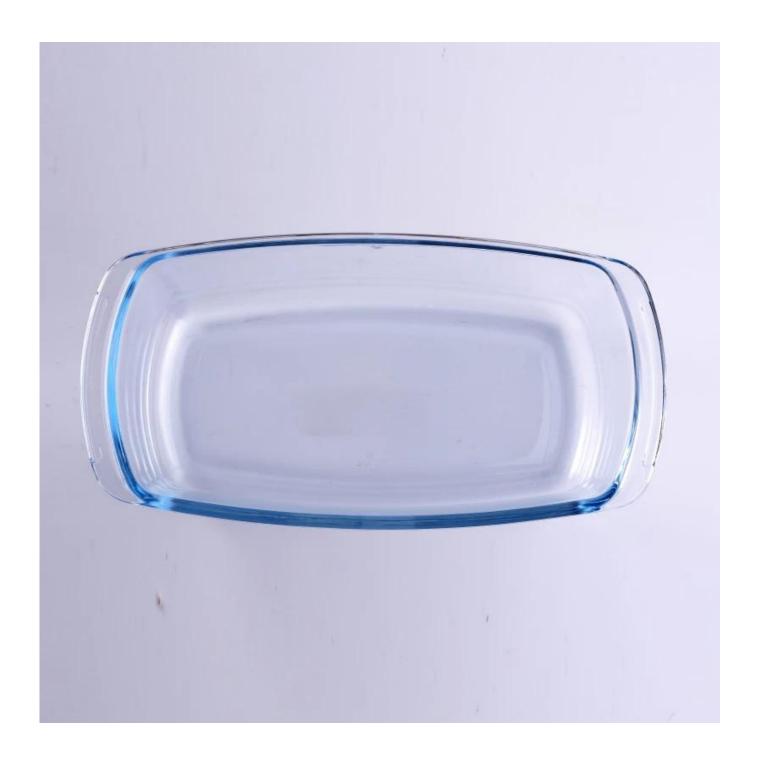

# Rectangle Household Heat Resistant Glass Plate With Handle

| Product Details         |                                                                                                                                                                                |
|-------------------------|--------------------------------------------------------------------------------------------------------------------------------------------------------------------------------|
| Item number.            | SGHY16070929                                                                                                                                                                   |
| Material                | Pyrex Glass                                                                                                                                                                    |
| Craft & Deep processing | IS machine                                                                                                                                                                     |
| Sample time             | <ol> <li>5 days if there is existing stock of this design.</li> <li>10 days, if you need a new design or size.</li> </ol>                                                      |
| Main usages             | Pyrex glass food storage container                                                                                                                                             |
| Features                | <ol> <li>Microwave oven and oven available.</li> <li>Food safety.</li> <li>Heat-resistant.</li> <li>Explosion proof.</li> <li>Custom size and design are available.</li> </ol> |

# **Descriptions**

- 1. Multifunctional food container/plate for household or restaurant.
- 2. Oven available and very recommend to use this rectangle container for cake baking.