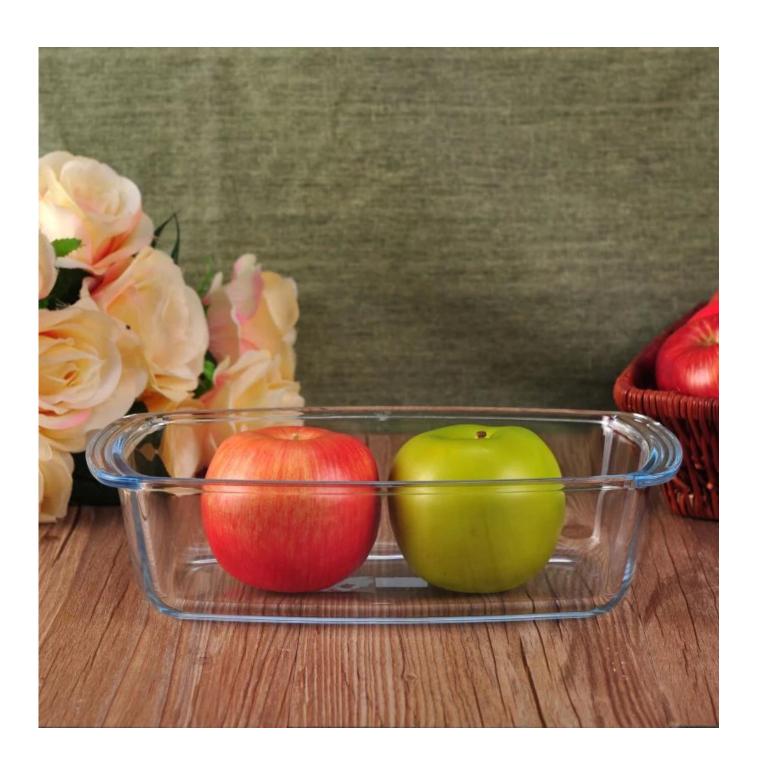

# Rectangle Household Heat Resistant Glass Plate With Handle

| Product Details         |                                                                                                                                                                                |
|-------------------------|--------------------------------------------------------------------------------------------------------------------------------------------------------------------------------|
| Item number.            | SGHY16070929                                                                                                                                                                   |
| Material                | Pyrex Glass                                                                                                                                                                    |
| Craft & Deep processing | IS machine                                                                                                                                                                     |
| Sample time             | <ol> <li>5 days if there is existing stock of this design.</li> <li>10 days, if you need a new design or size.</li> </ol>                                                      |
| Main usages             | Pyrex glass food storage container                                                                                                                                             |
| Features                | <ol> <li>Microwave oven and oven available.</li> <li>Food safety.</li> <li>Heat-resistant.</li> <li>Explosion proof.</li> <li>Custom size and design are available.</li> </ol> |

# **Descriptions**

- 1. Multifunctional food container/plate for household or restaurant.
- 2. Oven available and very recommend to use this rectangle container for cake baking.