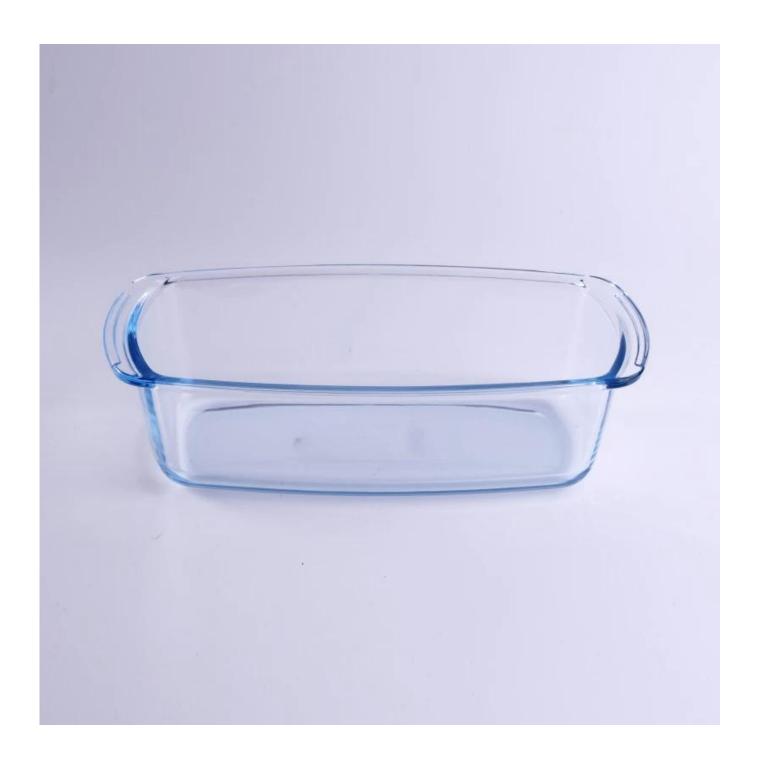

# Rectangle Household Heat Resistant Glass Plate With Handle

| Product Details         |                                                                                                                                                                                |
|-------------------------|--------------------------------------------------------------------------------------------------------------------------------------------------------------------------------|
| Item number.            | SGHY16070929                                                                                                                                                                   |
| Material                | Pyrex Glass                                                                                                                                                                    |
| Craft & Deep processing | IS machine                                                                                                                                                                     |
| Sample time             | <ol> <li>5 days if there is existing stock of this design.</li> <li>10 days, if you need a new design or size.</li> </ol>                                                      |
| Main usages             | Pyrex glass food storage container                                                                                                                                             |
| Features                | <ol> <li>Microwave oven and oven available.</li> <li>Food safety.</li> <li>Heat-resistant.</li> <li>Explosion proof.</li> <li>Custom size and design are available.</li> </ol> |

# **Descriptions**

- 1. Multifunctional food container/plate for household or restaurant.
- 2. Oven available and very recommend to use this rectangle container for cake baking.