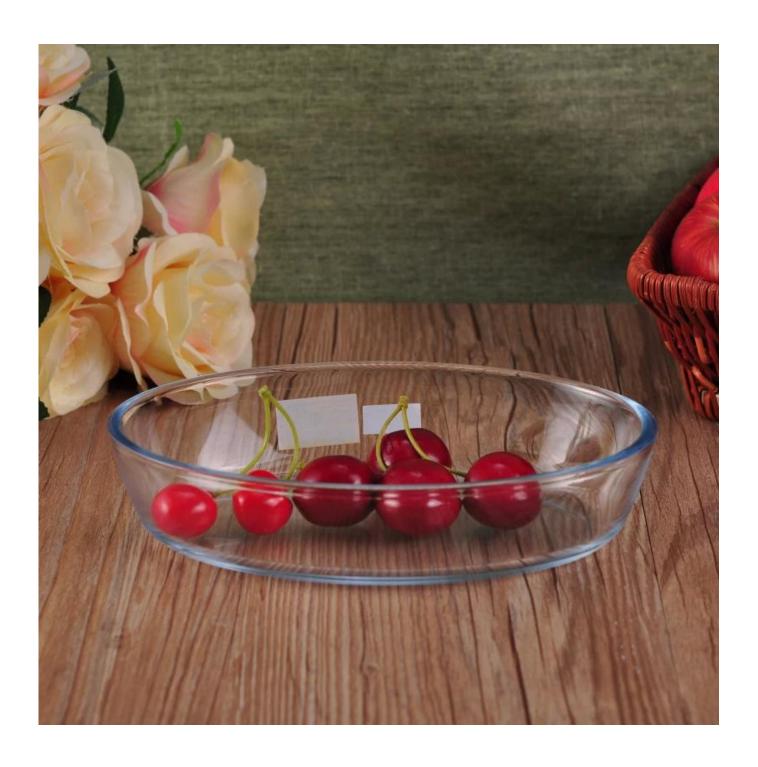

## **Ellipse Heat Resistant Glass Container**

| Product Details         |                                                                                                                                                                                |
|-------------------------|--------------------------------------------------------------------------------------------------------------------------------------------------------------------------------|
| Item number.            | SGHY16070940                                                                                                                                                                   |
| Material                | Pyrex Glass                                                                                                                                                                    |
| Craft & Deep processing | Machine made                                                                                                                                                                   |
| Sample time             | <ol> <li>5 days if there is existing stock of this design.</li> <li>10 days, if you need a new design or size.</li> </ol>                                                      |
| Main usages             | Pyrex glass food storage container                                                                                                                                             |
| Features                | <ol> <li>Microwave oven and oven available.</li> <li>Food safety.</li> <li>Heat-resistant.</li> <li>Explosion proof.</li> <li>Custom size and design are available.</li> </ol> |

### **Descriptions**

- 1. Multifunctional food container/plate for household or restaurant.
- 2. Oven available and very recommend to use this ellipse container for cake baking.