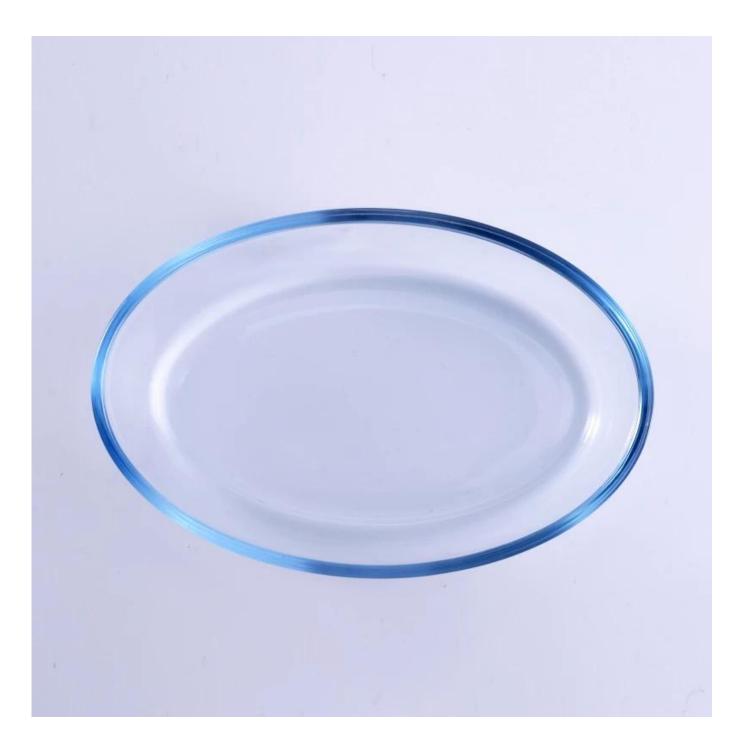

## **Ellipse Heat Resistant Glass Container**

| Product Details         |                                                                                                                                                                                |
|-------------------------|--------------------------------------------------------------------------------------------------------------------------------------------------------------------------------|
| Item number.            | SGHY16070940                                                                                                                                                                   |
| Material                | Pyrex Glass                                                                                                                                                                    |
| Craft & Deep processing | Machine made                                                                                                                                                                   |
| Sample time             | <ol> <li>5 days if there is existing stock of this design.</li> <li>10 days, if you need a new design or size.</li> </ol>                                                      |
| Main usages             | Pyrex glass food storage container                                                                                                                                             |
| Features                | <ol> <li>Microwave oven and oven available.</li> <li>Food safety.</li> <li>Heat-resistant.</li> <li>Explosion proof.</li> <li>Custom size and design are available.</li> </ol> |

### **Descriptions**

- 1. Multifunctional food container/plate for household or restaurant.
- 2. Oven available and very recommend to use this ellipse container for cake baking.