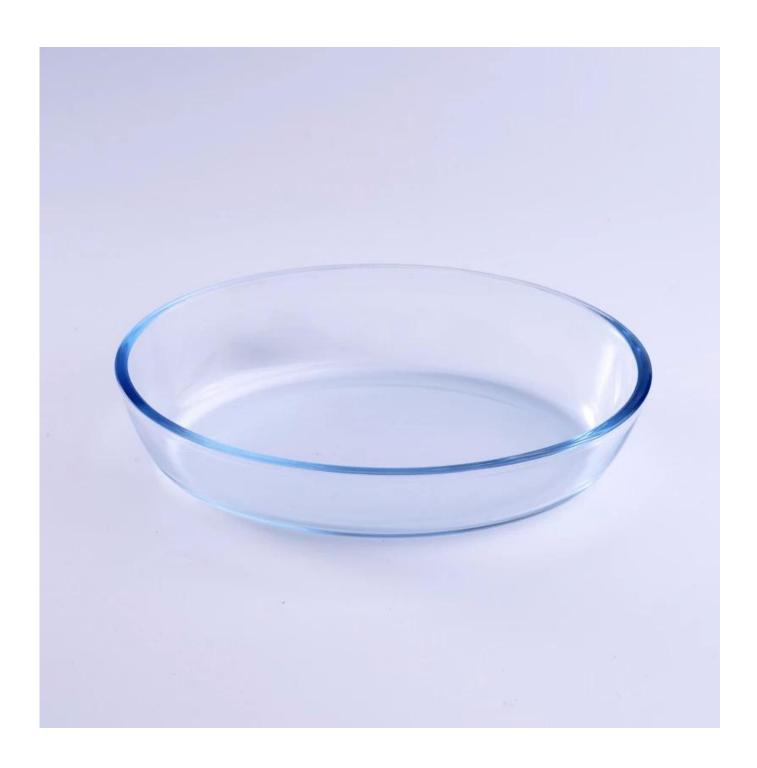

## **Ellipse Heat Resistant Glass Container**

| Product Details         |                                                                                                                                                                                |
|-------------------------|--------------------------------------------------------------------------------------------------------------------------------------------------------------------------------|
| Item number.            | SGHY16070940                                                                                                                                                                   |
| Material                | Pyrex Glass                                                                                                                                                                    |
| Craft & Deep processing | Machine made                                                                                                                                                                   |
| Sample time             | <ol> <li>5 days if there is existing stock of this design.</li> <li>10 days, if you need a new design or size.</li> </ol>                                                      |
| Main usages             | Pyrex glass food storage container                                                                                                                                             |
| Features                | <ol> <li>Microwave oven and oven available.</li> <li>Food safety.</li> <li>Heat-resistant.</li> <li>Explosion proof.</li> <li>Custom size and design are available.</li> </ol> |

### **Descriptions**

- 1. Multifunctional food container/plate for household or restaurant.
- 2. Oven available and very recommend to use this ellipse container for cake baking.