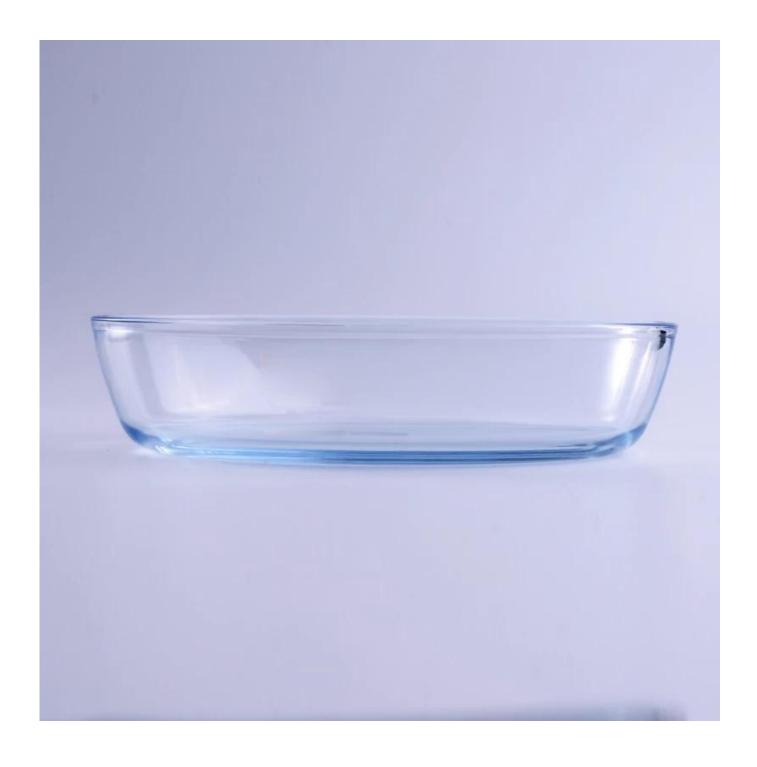

## **Ellipse Heat Resistant Glass Container**

| Product Details         |                                                                                                                                                                                |
|-------------------------|--------------------------------------------------------------------------------------------------------------------------------------------------------------------------------|
| Item number.            | SGHY16070940                                                                                                                                                                   |
| Material                | Pyrex Glass                                                                                                                                                                    |
| Craft & Deep processing | Machine made                                                                                                                                                                   |
| Sample time             | <ol> <li>5 days if there is existing stock of this design.</li> <li>10 days, if you need a new design or size.</li> </ol>                                                      |
| Main usages             | Pyrex glass food storage container                                                                                                                                             |
| Features                | <ol> <li>Microwave oven and oven available.</li> <li>Food safety.</li> <li>Heat-resistant.</li> <li>Explosion proof.</li> <li>Custom size and design are available.</li> </ol> |

### **Descriptions**

- 1. Multifunctional food container/plate for household or restaurant.
- 2. Oven available and very recommend to use this ellipse container for cake baking.