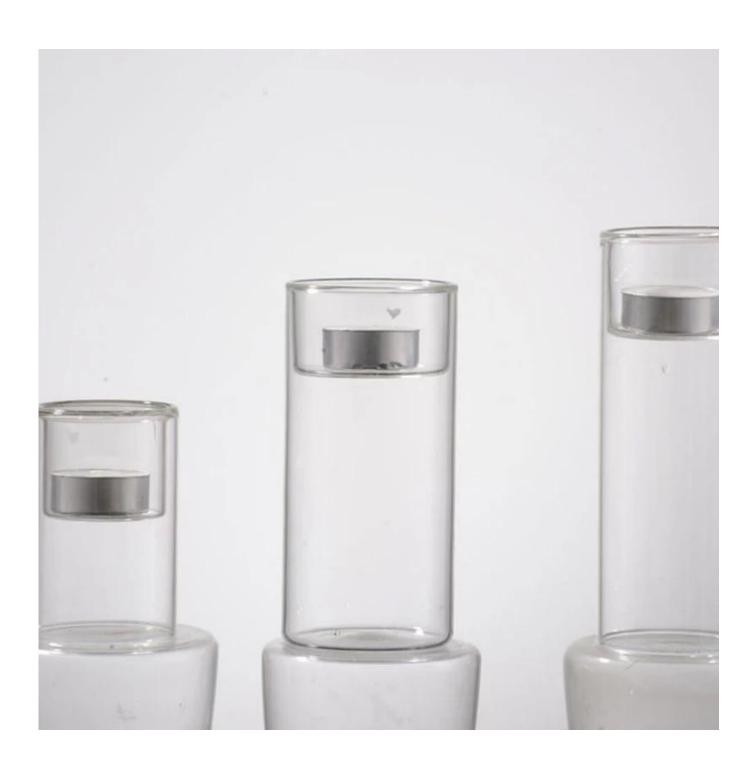

# Hot selling wedding decoration clear borosilicate tealight candle holders in glass

| Item Name       | Hot selling wedding decoration clear borosilicate tealight candle holders in glass                                                                      |
|-----------------|---------------------------------------------------------------------------------------------------------------------------------------------------------|
| Item No.        | SGDS16092201                                                                                                                                            |
| Size            | Top dia: 70mm<br>Bottom dia: 70mm<br>Height: 105mm<br>Weight:165g                                                                                       |
| Brand name      | Sunny Glassware                                                                                                                                         |
| Sample time     | <ul><li>1.5 days to exist in the shape and size of the products</li><li>2:15 days if you need new shape and size of products</li></ul>                  |
| Packing         | Security packaging normal 24pcs / 36pcs / 48pcs per carton etc. export with egg divider                                                                 |
| Moq             | 30,000pcs                                                                                                                                               |
| Delivery time   | Within 35 days after order confirmed                                                                                                                    |
| Payment terms   | 30% deposit by T / T in advance, the balance after showing the copy of B / L $$                                                                         |
| Product Feature | 1.High quality and competitive prices 2.Meet FDA, SGS, LFGB test etc. 3.Eco-friendly 4.Widely applies to wedding, party, house, bar etc. 5.Machine made |