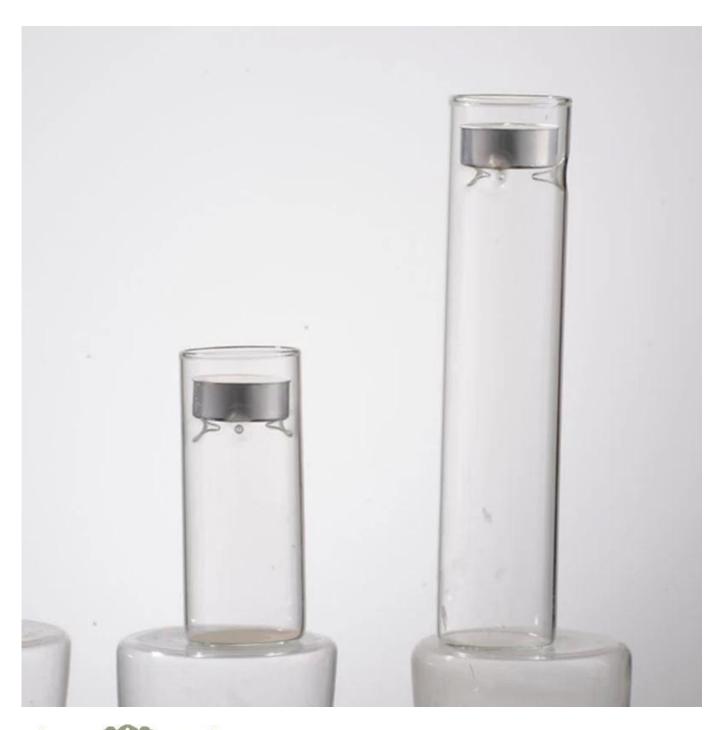

# Hot selling wedding decoration clear borosilicate tealight candle holders in glass

| Item Name       | Hot selling wedding decoration clear borosilicate tealight candle holders in glass                                                                      |
|-----------------|---------------------------------------------------------------------------------------------------------------------------------------------------------|
| Item No.        | SGDS16092201                                                                                                                                            |
| Size            | Top dia: 70mm<br>Bottom dia: 70mm<br>Height: 105mm<br>Weight:165g                                                                                       |
| Brand name      | Sunny Glassware                                                                                                                                         |
| Sample time     | <ul><li>1.5 days to exist in the shape and size of the products</li><li>2:15 days if you need new shape and size of products</li></ul>                  |
| Packing         | Security packaging normal 24pcs / 36pcs / 48pcs per carton etc. export with egg divider                                                                 |
| Moq             | 30,000pcs                                                                                                                                               |
| Delivery time   | Within 35 days after order confirmed                                                                                                                    |
| Payment terms   | 30% deposit by T / T in advance, the balance after showing the copy of B / L $$                                                                         |
| Product Feature | 1.High quality and competitive prices 2.Meet FDA, SGS, LFGB test etc. 3.Eco-friendly 4.Widely applies to wedding, party, house, bar etc. 5.Machine made |