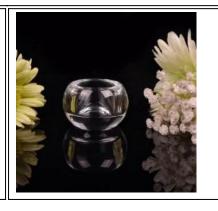

# Hot selling wedding decoration clear borosilicate tealight candle holders in glass

| Item Name       | Hot selling wedding decoration clear borosilicate tealight candle holders in glass                                                                      |
|-----------------|---------------------------------------------------------------------------------------------------------------------------------------------------------|
| Item No.        | SGDS16092201                                                                                                                                            |
| Size            | Top dia: 70mm<br>Bottom dia: 70mm<br>Height: 105mm<br>Weight:165g                                                                                       |
| Brand name      | Sunny Glassware                                                                                                                                         |
| Sample time     | <ul><li>1.5 days to exist in the shape and size of the products</li><li>2:15 days if you need new shape and size of products</li></ul>                  |
| Packing         | Security packaging normal 24pcs / 36pcs / 48pcs per carton etc. export with egg divider                                                                 |
| Moq             | 30,000pcs                                                                                                                                               |
| Delivery time   | Within 35 days after order confirmed                                                                                                                    |
| Payment terms   | 30% deposit by T / T in advance, the balance after showing the copy of B / L $$                                                                         |
| Product Feature | 1.High quality and competitive prices 2.Meet FDA, SGS, LFGB test etc. 3.Eco-friendly 4.Widely applies to wedding, party, house, bar etc. 5.Machine made |