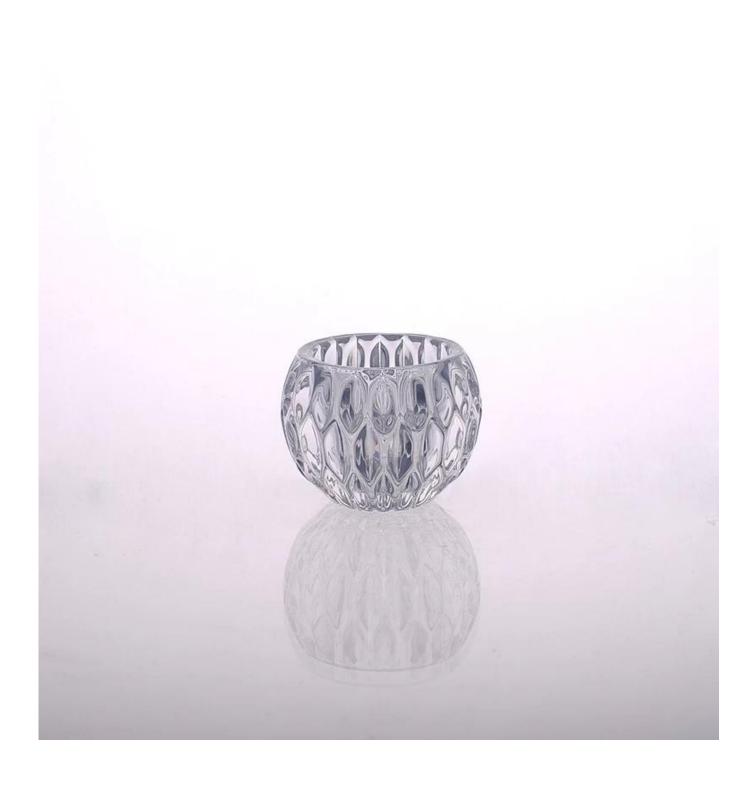

### 1 miles (05 miles) **Product Details** Itme No SGLYP15010508 Size T: 66mm ;B:41mm;H: 63mm ;W:260g Capacity 100ml Material Hight white glass Craft Machine made 1.5-7days if at exist shape or size of products; Sample 2.15days if need new shape or size of products 30% deposit by T/T in advance and the Terms of payment balance against copy of B/L Certification ASTM;ISO9001 1, Any logo printing available 2, Any color painted, frosted, electroplating, logo laser for the finish For your are available choice 3, Special packing like shrink wrap, color gift box, white box or normal safety packing are available 4, Any shape, size meeting your need