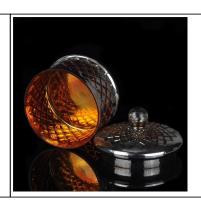

### Hot selling glass jar for candle glass candle jars

### 1 miles (05 miles) **Product Details** Itme No SGLYP15010508 Size T: 66mm ;B:41mm;H: 63mm ;W:260g Capacity 100ml Material Hight white glass Craft Machine made 1.5-7days if at exist shape or size of products; Sample 2.15days if need new shape or size of products 30% deposit by T/T in advance and the Terms of payment balance against copy of B/L Certification ASTM;ISO9001 1, Any logo printing available 2, Any color painted, frosted, electroplating, logo laser for the finish For your are available choice 3, Special packing like shrink wrap, color gift box, white box or normal safety packing are available 4, Any shape, size meeting your need