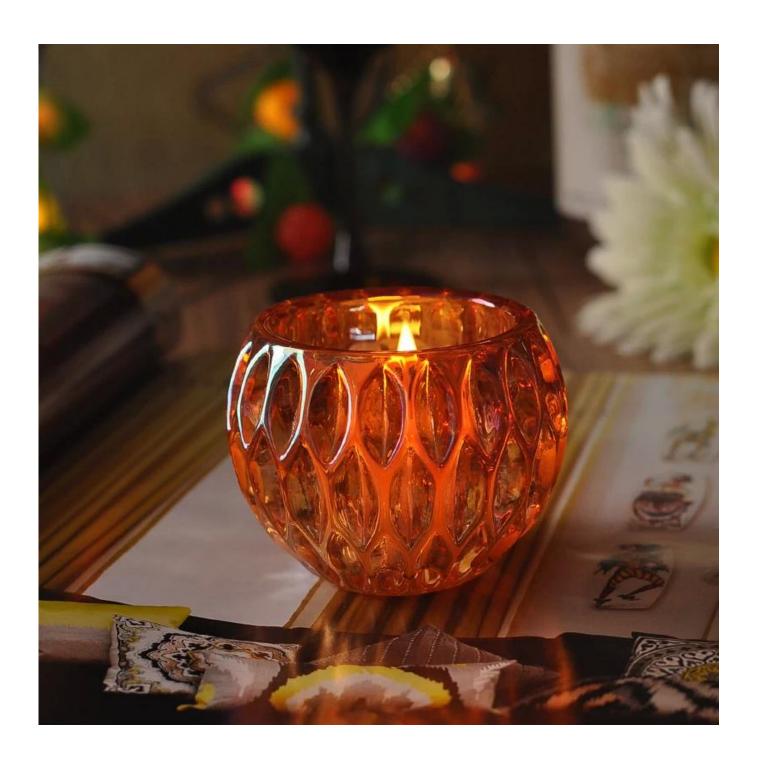

### Hot selling glass jar for candle glass candle jars

### 1 miles (05 miles) **Product Details** Itme No SGLYP15010508 Size T: 66mm ;B:41mm;H: 63mm ;W:260g Capacity 100ml Material Hight white glass Craft Machine made 1.5-7days if at exist shape or size of products; Sample 2.15days if need new shape or size of products 30% deposit by T/T in advance and the Terms of payment balance against copy of B/L Certification ASTM;ISO9001 1, Any logo printing available 2, Any color painted, frosted, electroplating, logo laser for the finish For your are available choice 3, Special packing like shrink wrap, color gift box, white box or normal safety packing are available 4, Any shape, size meeting your need