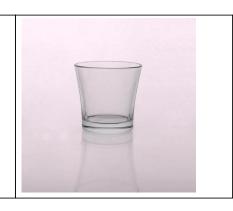

#### The features of month blown glass

- 1. Its advantage including abundance sculpt, technics, surface effects, color etc.
- 2. The quality is difficult control and the tolerance of the size, weight and shape are bigger.
- 3. The price is high and the product is limited for the special technic glass.

### Method of application

- 1. Using it under guide of the adult
- 2. Washing it with clean or boiling water before usage
- 3. No touching the rim of glass cup,try to take the bottom or the handle of it

### **Cautions**

- 1. Beer, red wine, white wine, beverage or hot water not be too full
- 2. To avoid to hurt your children's hand, please put it in the place where they can't reach
- 3. Avoid dropping ,Collision and strong impact
- 4. Not available for microwave oven
- 5. To prevent it from cracking, do not put it over open fire directly