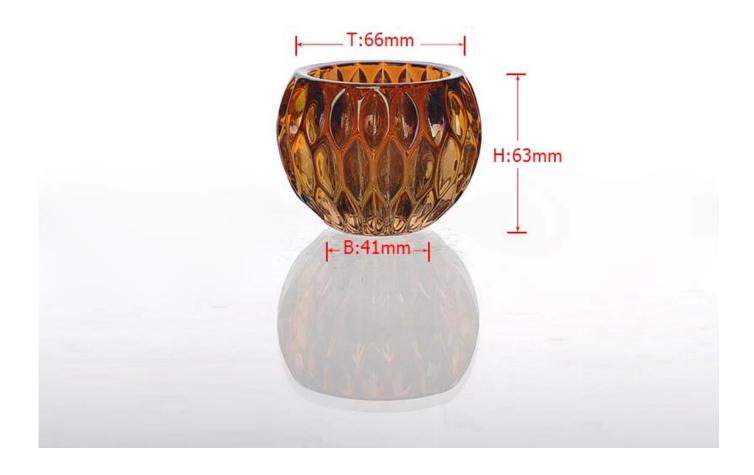

### 1 miles (05 miles) **Product Details** Itme No SGLYP15010508 Size T: 66mm ;B:41mm;H: 63mm ;W:260g Capacity 100ml Material Hight white glass Craft Machine made 1.5-7days if at exist shape or size of products; Sample 2.15days if need new shape or size of products 30% deposit by T/T in advance and the Terms of payment balance against copy of B/L Certification ASTM;ISO9001 1, Any logo printing available 2, Any color painted, frosted, electroplating, logo laser for the finish For your are available choice 3, Special packing like shrink wrap, color gift box, white box or normal safety packing are available 4, Any shape, size meeting your need