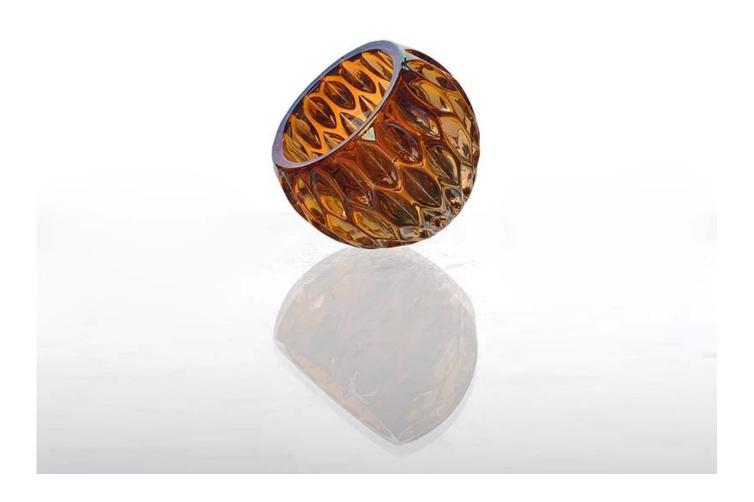

### 1 miles (05 miles) **Product Details** Itme No SGLYP15010508 Size T: 66mm ;B:41mm;H: 63mm ;W:260g Capacity 100ml Material Hight white glass Craft Machine made 1.5-7days if at exist shape or size of products; Sample 2.15days if need new shape or size of products 30% deposit by T/T in advance and the Terms of payment balance against copy of B/L Certification ASTM;ISO9001 1, Any logo printing available 2, Any color painted, frosted, electroplating, logo laser for the finish For your are available choice 3, Special packing like shrink wrap, color gift box, white box or normal safety packing are available 4, Any shape, size meeting your need