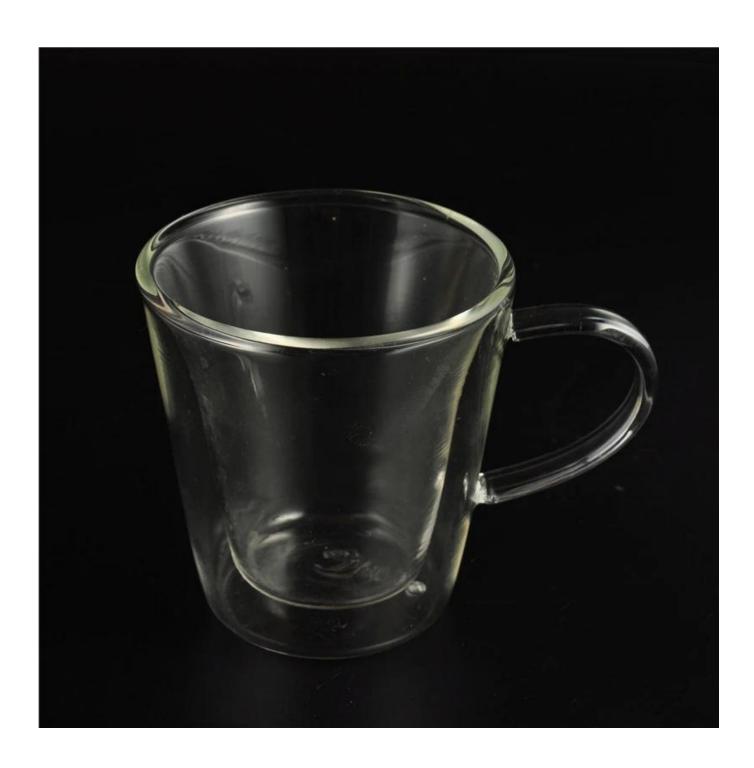

# Hot selling double wall glass , double wall glass coffee mugs ,double wall drinking glass with handle

| Product Details |                    |                                                                                                                                                                                                                  |
|-----------------|--------------------|------------------------------------------------------------------------------------------------------------------------------------------------------------------------------------------------------------------|
|                 | Itme No            | SGDS15122503                                                                                                                                                                                                     |
|                 | Size               | 83*51*98mm                                                                                                                                                                                                       |
|                 | Capacity           | 250ml                                                                                                                                                                                                            |
|                 | Material           | Borosilicate glass cup                                                                                                                                                                                           |
|                 | Craft              | Mouth blown double wall glass mug                                                                                                                                                                                |
|                 | Sample             | 7days                                                                                                                                                                                                            |
|                 | Terms of payment   | 30% deposit by T/T in advance and the balance after showing copy of L/C                                                                                                                                          |
|                 | Certification      | Food Safe, Dish washer test, FDA, LFGB                                                                                                                                                                           |
|                 | For your<br>choice | 1, Any logo printing on glass body 2, Any color painted, frosted, electroplating, logo laser for the finish 3, Special packing like shrink wrap, color gift box, white box etc 4, Any shape, size meet your need |