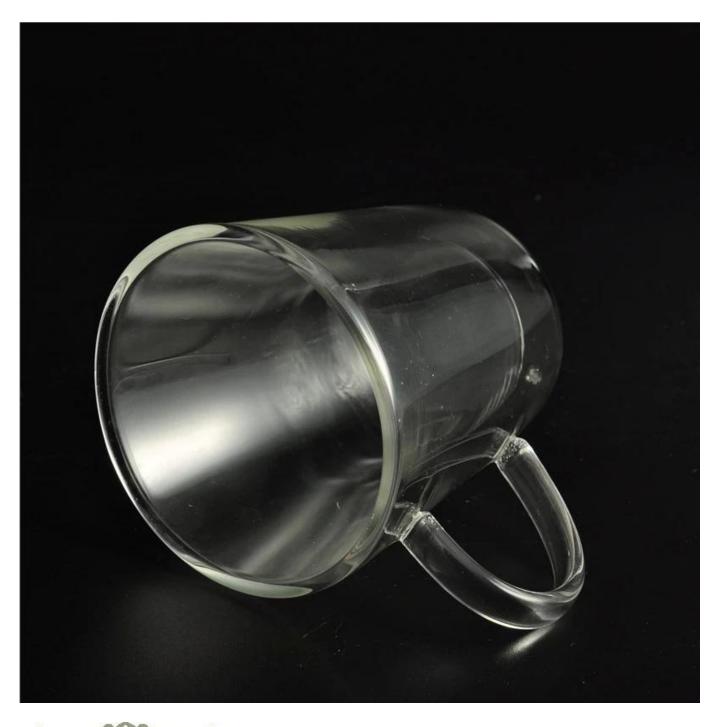

# Hot selling double wall glass , double wall glass coffee mugs ,double wall drinking glass with handle

| Product Details |                    |                                                                                                                                                                                                                  |
|-----------------|--------------------|------------------------------------------------------------------------------------------------------------------------------------------------------------------------------------------------------------------|
|                 | Itme No            | SGDS15122503                                                                                                                                                                                                     |
|                 | Size               | 83*51*98mm                                                                                                                                                                                                       |
|                 | Capacity           | 250ml                                                                                                                                                                                                            |
|                 | Material           | Borosilicate glass cup                                                                                                                                                                                           |
|                 | Craft              | Mouth blown double wall glass mug                                                                                                                                                                                |
|                 | Sample             | 7days                                                                                                                                                                                                            |
|                 | Terms of payment   | 30% deposit by T/T in advance and the balance after showing copy of L/C                                                                                                                                          |
|                 | Certification      | Food Safe, Dish washer test, FDA, LFGB                                                                                                                                                                           |
|                 | For your<br>choice | 1, Any logo printing on glass body 2, Any color painted, frosted, electroplating, logo laser for the finish 3, Special packing like shrink wrap, color gift box, white box etc 4, Any shape, size meet your need |