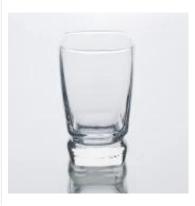

# Hot selling double wall glass , double wall glass coffee mugs ,double wall drinking glass with handle

| Product Details |                    |                                                                                                                                                                                                                  |
|-----------------|--------------------|------------------------------------------------------------------------------------------------------------------------------------------------------------------------------------------------------------------|
|                 | Itme No            | SGDS15122503                                                                                                                                                                                                     |
|                 | Size               | 83*51*98mm                                                                                                                                                                                                       |
|                 | Capacity           | 250ml                                                                                                                                                                                                            |
|                 | Material           | Borosilicate glass cup                                                                                                                                                                                           |
|                 | Craft              | Mouth blown double wall glass mug                                                                                                                                                                                |
|                 | Sample             | 7days                                                                                                                                                                                                            |
|                 | Terms of payment   | 30% deposit by T/T in advance and the balance after showing copy of L/C                                                                                                                                          |
|                 | Certification      | Food Safe, Dish washer test, FDA, LFGB                                                                                                                                                                           |
|                 | For your<br>choice | 1, Any logo printing on glass body 2, Any color painted, frosted, electroplating, logo laser for the finish 3, Special packing like shrink wrap, color gift box, white box etc 4, Any shape, size meet your need |