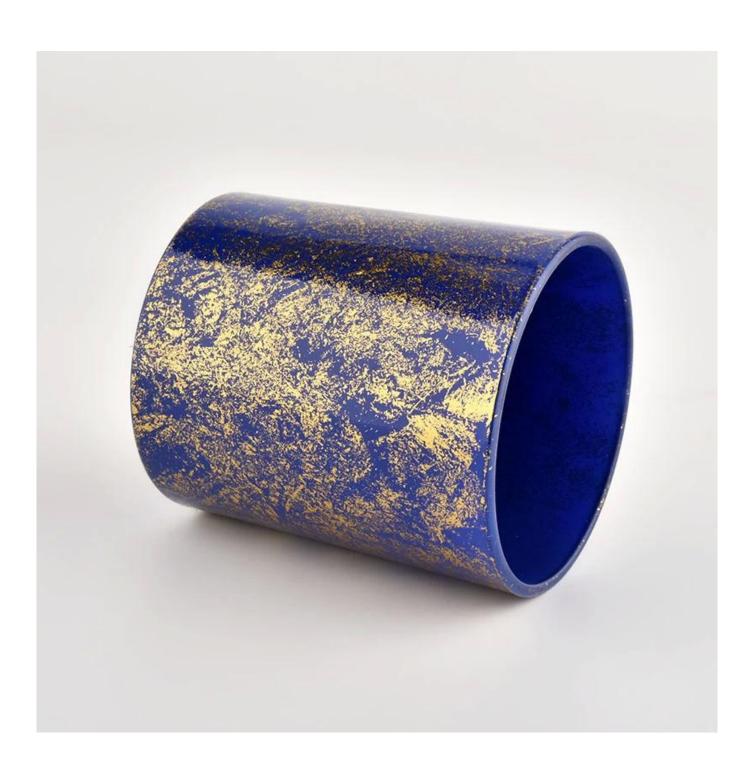

Hot selling custom golden printing dust with blue glass candle jar

| Product name       | Hot selling custom golden printing dust with blue glass candle jar                                                  |
|--------------------|---------------------------------------------------------------------------------------------------------------------|
| sample time        | <ol> <li>5 days if there is glass shape and size</li> <li>15 days if you need new shapes and sizes glass</li> </ol> |
| Measure            | Item No.:SGHL21112621 Top dia:80mm Bottom dia:74mm Height:90mm Weight:303g Capacity:290ml                           |
| Packaging          | Normal packaging, individual gift box, PVC box, window box, color box, white box, etc.                              |
| delivery time      | Confirmed within 35 days of the rehearsal and order                                                                 |
| payment expression | 30% deposit by T/T in advance and the remaining amount against the copy of B/L                                      |
| Broadcast          | At sea, air, according to Express and your shipping representative is acceptable                                    |
| Usage event        | Residential culture, wedding decoration, wedding lectures, decorative improvement,                                  |