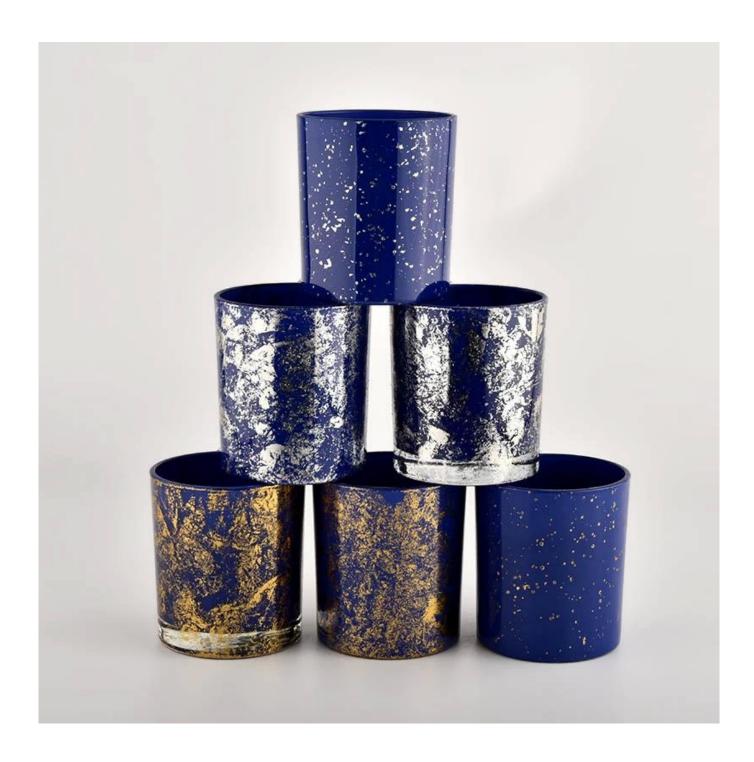

Hot selling custom golden printing dust with blue glass candle jar

| Product name       | Hot selling custom golden printing dust with blue glass candle jar                                                  |
|--------------------|---------------------------------------------------------------------------------------------------------------------|
| sample time        | <ol> <li>5 days if there is glass shape and size</li> <li>15 days if you need new shapes and sizes glass</li> </ol> |
| Measure            | Item No.:SGHL21112621 Top dia:80mm Bottom dia:74mm Height:90mm Weight:303g Capacity:290ml                           |
| Packaging          | Normal packaging, individual gift box, PVC box, window box, color box, white box, etc.                              |
| delivery time      | Confirmed within 35 days of the rehearsal and order                                                                 |
| payment expression | 30% deposit by T/T in advance and the remaining amount against the copy of B/L                                      |
| Broadcast          | At sea, air, according to Express and your shipping representative is acceptable                                    |
| Usage event        | Residential culture, wedding decoration, wedding lectures, decorative improvement,                                  |