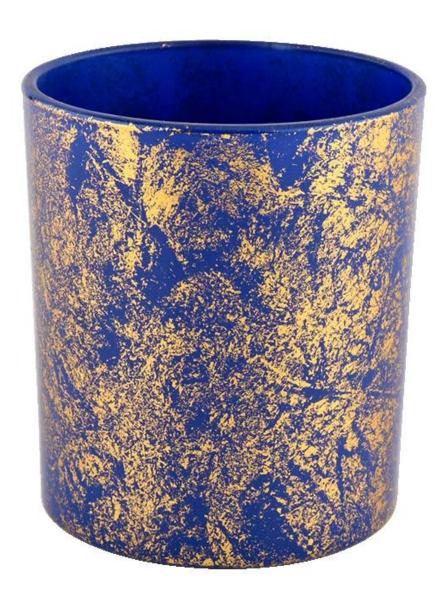

Hot selling custom golden printing dust with blue glass candle jar

| Product name       | Hot selling custom golden printing dust with blue glass candle jar                                                  |
|--------------------|---------------------------------------------------------------------------------------------------------------------|
| sample time        | <ol> <li>5 days if there is glass shape and size</li> <li>15 days if you need new shapes and sizes glass</li> </ol> |
| Measure            | Item No.:SGHL21112621 Top dia:80mm Bottom dia:74mm Height:90mm Weight:303g Capacity:290ml                           |
| Packaging          | Normal packaging, individual gift box, PVC box, window box, color box, white box, etc.                              |
| delivery time      | Confirmed within 35 days of the rehearsal and order                                                                 |
| payment expression | 30% deposit by T/T in advance and the remaining amount against the copy of B/L                                      |
| Broadcast          | At sea, air, according to Express and your shipping representative is acceptable                                    |
| Usage event        | Residential culture, wedding decoration, wedding lectures, decorative improvement,                                  |