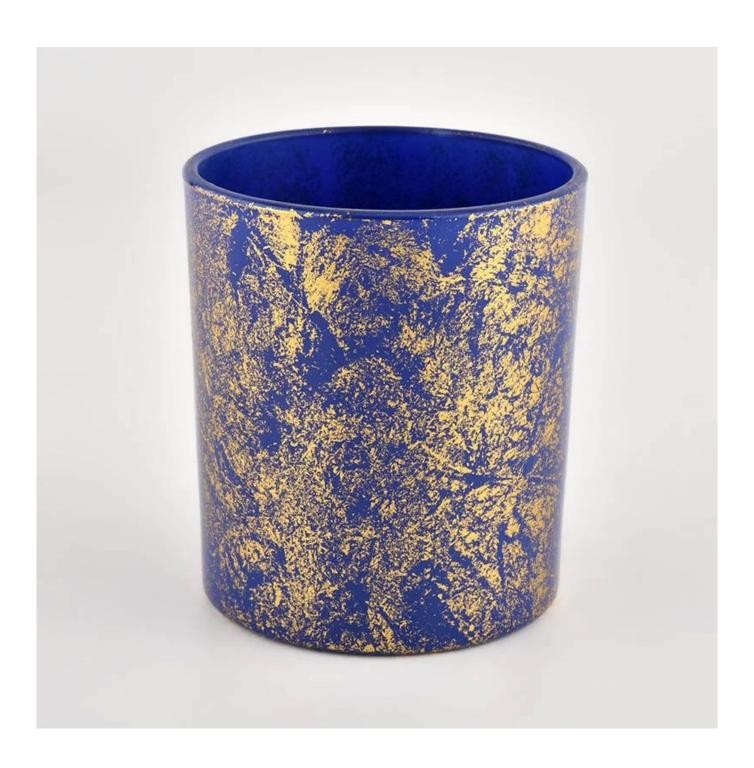

Hot selling custom golden printing dust with blue glass candle jar

| Product name       | Hot selling custom golden printing dust with blue glass candle jar                                                  |
|--------------------|---------------------------------------------------------------------------------------------------------------------|
| sample time        | <ol> <li>5 days if there is glass shape and size</li> <li>15 days if you need new shapes and sizes glass</li> </ol> |
| Measure            | Item No.:SGHL21112621 Top dia:80mm Bottom dia:74mm Height:90mm Weight:303g Capacity:290ml                           |
| Packaging          | Normal packaging, individual gift box, PVC box, window box, color box, white box, etc.                              |
| delivery time      | Confirmed within 35 days of the rehearsal and order                                                                 |
| payment expression | 30% deposit by T/T in advance and the remaining amount against the copy of B/L                                      |
| Broadcast          | At sea, air, according to Express and your shipping representative is acceptable                                    |
| Usage event        | Residential culture, wedding decoration, wedding lectures, decorative improvement,                                  |