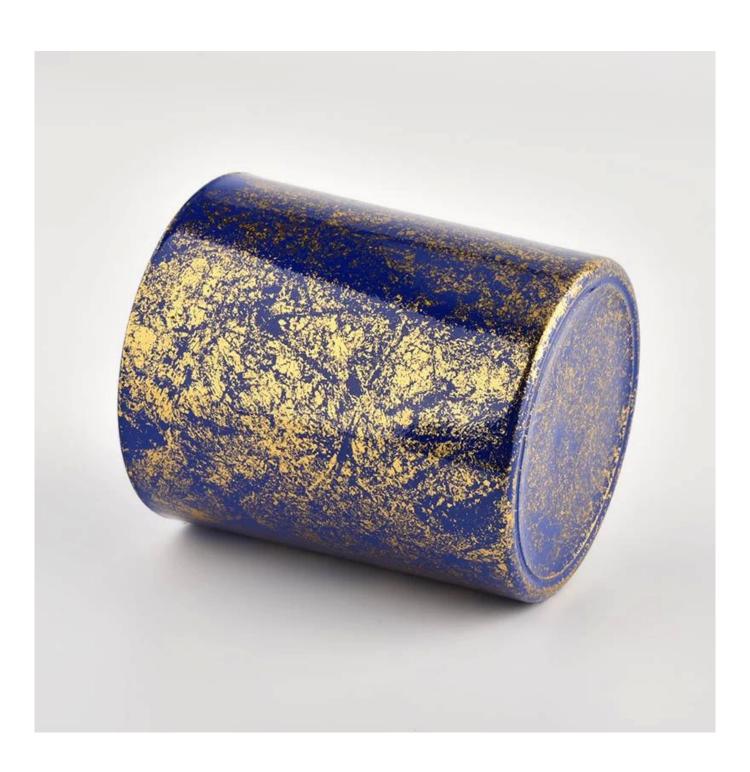

Hot selling custom golden printing dust with blue glass candle jar

| Product name       | Hot selling custom golden printing dust with blue glass candle jar                                                  |
|--------------------|---------------------------------------------------------------------------------------------------------------------|
| sample time        | <ol> <li>5 days if there is glass shape and size</li> <li>15 days if you need new shapes and sizes glass</li> </ol> |
| Measure            | Item No.:SGHL21112621 Top dia:80mm Bottom dia:74mm Height:90mm Weight:303g Capacity:290ml                           |
| Packaging          | Normal packaging, individual gift box, PVC box, window box, color box, white box, etc.                              |
| delivery time      | Confirmed within 35 days of the rehearsal and order                                                                 |
| payment expression | 30% deposit by T/T in advance and the remaining amount against the copy of B/L                                      |
| Broadcast          | At sea, air, according to Express and your shipping representative is acceptable                                    |
| Usage event        | Residential culture, wedding decoration, wedding lectures, decorative improvement,                                  |