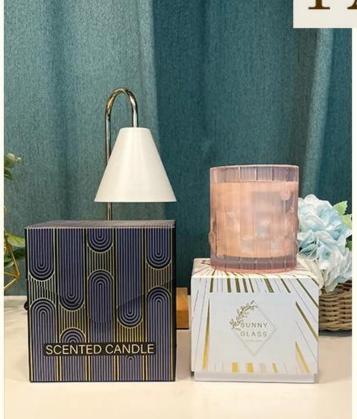

Hot selling custom golden printing dust with blue glass candle jar

| Product name       | Hot selling custom golden printing dust with blue glass candle jar                                                  |
|--------------------|---------------------------------------------------------------------------------------------------------------------|
| sample time        | <ol> <li>5 days if there is glass shape and size</li> <li>15 days if you need new shapes and sizes glass</li> </ol> |
| Measure            | Item No.:SGHL21112621 Top dia:80mm Bottom dia:74mm Height:90mm Weight:303g Capacity:290ml                           |
| Packaging          | Normal packaging, individual gift box, PVC box, window box, color box, white box, etc.                              |
| delivery time      | Confirmed within 35 days of the rehearsal and order                                                                 |
| payment expression | 30% deposit by T/T in advance and the remaining amount against the copy of B/L                                      |
| Broadcast          | At sea, air, according to Express and your shipping representative is acceptable                                    |
| Usage event        | Residential culture, wedding decoration, wedding lectures, decorative improvement,                                  |

### **Different From The Peer**

20+ years freight history and WCA members.

We have Normal packing, PVC box Window box,carton box,pallet Color box, White box,ect.

of course, we can customize Individual gift box for you.