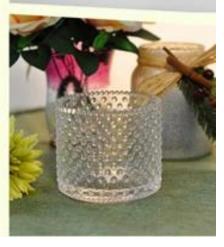

## Hot selling 10oz glass candle holder

| Product Details  |                                                                                                                                                                                                                  |
|------------------|------------------------------------------------------------------------------------------------------------------------------------------------------------------------------------------------------------------|
| Itme No          | SGJD88100                                                                                                                                                                                                        |
| Size             | Top dia 88mm Bottom dia 83mm Height 100mm Weight 390g Capacity 395ml                                                                                                                                             |
| color            | Any color printing on glass are available                                                                                                                                                                        |
| Material         | Glass                                                                                                                                                                                                            |
| Sample           | 7days                                                                                                                                                                                                            |
| Terms of payment | 30% deposit by T/T in advance and the balance after showing copy of L/C                                                                                                                                          |
| Certification    | ASTM Test (for candle holder)                                                                                                                                                                                    |
| For your choice  | 1, Any logo printing on glass body 2, Any color painted, frosted, electroplating, logo laser for the finish 3, Special packing like shrink wrap, color gift box, white box etc 4, Any shape, size meet your need |