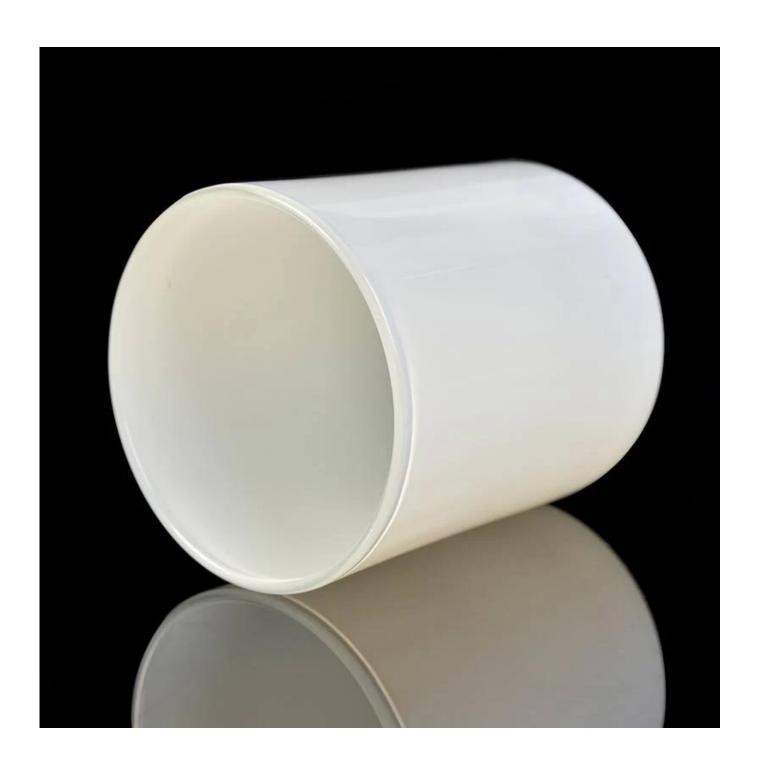

## Hot selling 10oz glass candle holder

| Product Details  |                                                                                                                                                                                                                  |
|------------------|------------------------------------------------------------------------------------------------------------------------------------------------------------------------------------------------------------------|
| Itme No          | SGJD88100                                                                                                                                                                                                        |
| Size             | Top dia 88mm Bottom dia 83mm Height 100mm Weight 390g Capacity 395ml                                                                                                                                             |
| color            | Any color printing on glass are available                                                                                                                                                                        |
| Material         | Glass                                                                                                                                                                                                            |
| Sample           | 7days                                                                                                                                                                                                            |
| Terms of payment | 30% deposit by T/T in advance and the balance after showing copy of L/C                                                                                                                                          |
| Certification    | ASTM Test (for candle holder)                                                                                                                                                                                    |
| For your choice  | 1, Any logo printing on glass body 2, Any color painted, frosted, electroplating, logo laser for the finish 3, Special packing like shrink wrap, color gift box, white box etc 4, Any shape, size meet your need |