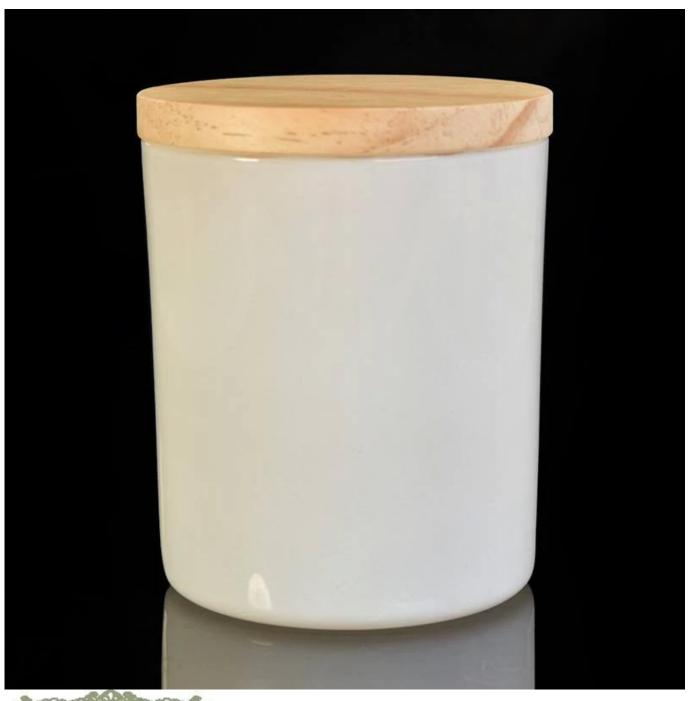

## Hot selling 10oz glass candle holder

| Product Details  |                                                                                                                                                                                                                  |
|------------------|------------------------------------------------------------------------------------------------------------------------------------------------------------------------------------------------------------------|
| Itme No          | SGJD88100                                                                                                                                                                                                        |
| Size             | Top dia 88mm Bottom dia 83mm Height 100mm Weight 390g Capacity 395ml                                                                                                                                             |
| color            | Any color printing on glass are available                                                                                                                                                                        |
| Material         | Glass                                                                                                                                                                                                            |
| Sample           | 7days                                                                                                                                                                                                            |
| Terms of payment | 30% deposit by T/T in advance and the balance after showing copy of L/C                                                                                                                                          |
| Certification    | ASTM Test (for candle holder)                                                                                                                                                                                    |
| For your choice  | 1, Any logo printing on glass body 2, Any color painted, frosted, electroplating, logo laser for the finish 3, Special packing like shrink wrap, color gift box, white box etc 4, Any shape, size meet your need |