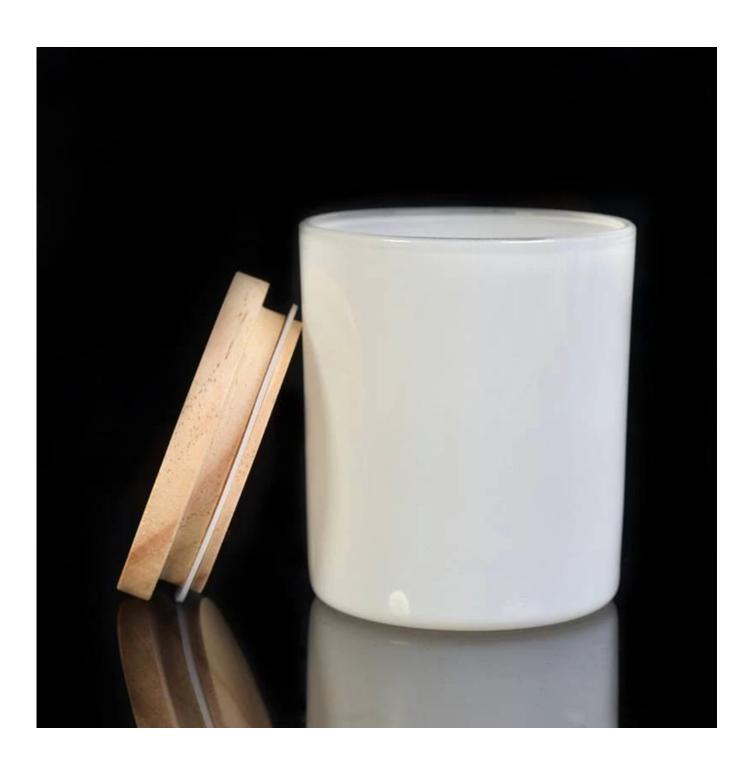

## Hot selling 10oz glass candle holder

| Product Details  |                                                                                                                                                                                                                  |
|------------------|------------------------------------------------------------------------------------------------------------------------------------------------------------------------------------------------------------------|
| Itme No          | SGJD88100                                                                                                                                                                                                        |
| Size             | Top dia 88mm Bottom dia 83mm Height 100mm Weight 390g Capacity 395ml                                                                                                                                             |
| color            | Any color printing on glass are available                                                                                                                                                                        |
| Material         | Glass                                                                                                                                                                                                            |
| Sample           | 7days                                                                                                                                                                                                            |
| Terms of payment | 30% deposit by T/T in advance and the balance after showing copy of L/C                                                                                                                                          |
| Certification    | ASTM Test (for candle holder)                                                                                                                                                                                    |
| For your choice  | 1, Any logo printing on glass body 2, Any color painted, frosted, electroplating, logo laser for the finish 3, Special packing like shrink wrap, color gift box, white box etc 4, Any shape, size meet your need |