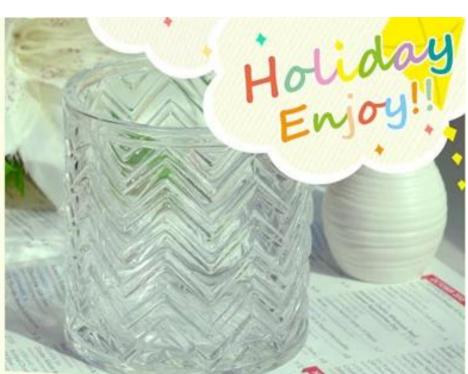

## Hot selling 10oz glass candle holder

| Product Details  |                                                                                                                                                                                                                  |
|------------------|------------------------------------------------------------------------------------------------------------------------------------------------------------------------------------------------------------------|
| Itme No          | SGJD88100                                                                                                                                                                                                        |
| Size             | Top dia 88mm Bottom dia 83mm Height 100mm Weight 390g Capacity 395ml                                                                                                                                             |
| color            | Any color printing on glass are available                                                                                                                                                                        |
| Material         | Glass                                                                                                                                                                                                            |
| Sample           | 7days                                                                                                                                                                                                            |
| Terms of payment | 30% deposit by T/T in advance and the balance after showing copy of L/C                                                                                                                                          |
| Certification    | ASTM Test (for candle holder)                                                                                                                                                                                    |
| For your choice  | 1, Any logo printing on glass body 2, Any color painted, frosted, electroplating, logo laser for the finish 3, Special packing like shrink wrap, color gift box, white box etc 4, Any shape, size meet your need |