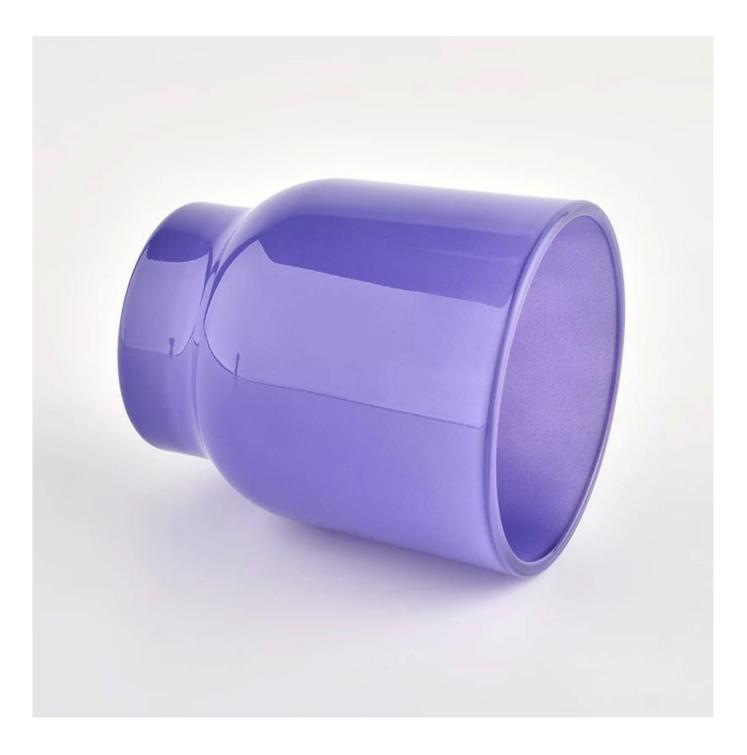

# Hot sales 200ml cylinder purple glass candle holder wholesale

Sunny Glassware not only places OEM / ODM orders, but also helps many brands to start with product concepts.

| Measure           | Item:SGCX21122431<br>Top dia: 72mm<br>Bottom dia: 51mm<br>Height: 86mm             |
|-------------------|------------------------------------------------------------------------------------|
|                   | Weight: 180g<br>Capacity: 200ml                                                    |
|                   | Normal packing,Individual gift box, PVC box, window box, color box, white box, etc |
| Delivery time     | Within 35 days after the sample and order confirmed                                |
| Payment term      | 30% deposit by T/T in advance and the balance against the copy of B/L              |
| Shipment          | By sea,by air,by Express and your shipping agent is acceptable                     |
| Usage<br>Occasion | Home decor,Wedding Decoration,Wedding Favors,Decoration enhancement                |