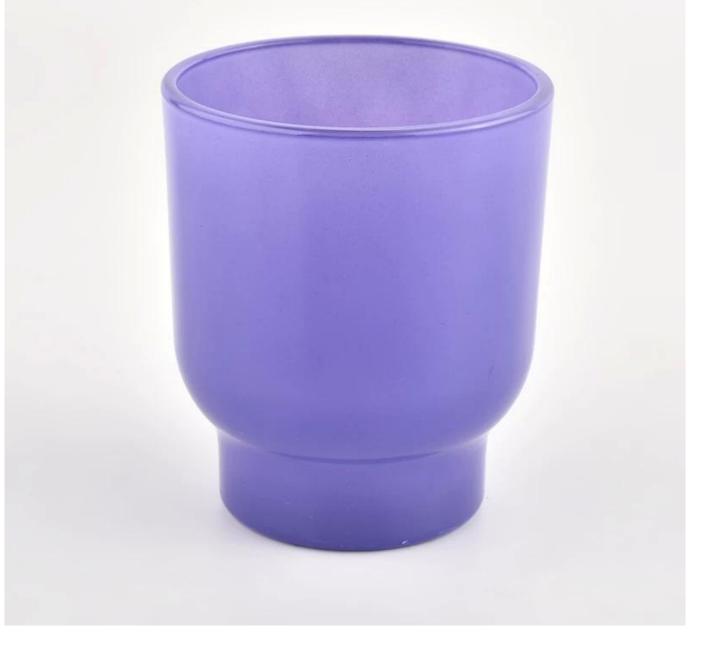

# Hot sales 200ml cylinder purple glass candle holder wholesale

Sunny Glassware not only places OEM / ODM orders, but also helps many brands to start with product concepts.

| Measure           | Item:SGCX21122431<br>Top dia: 72mm<br>Bottom dia: 51mm<br>Height: 86mm             |
|-------------------|------------------------------------------------------------------------------------|
|                   | Weight: 180g<br>Capacity: 200ml                                                    |
|                   | Normal packing,Individual gift box, PVC box, window box, color box, white box, etc |
| Delivery time     | Within 35 days after the sample and order confirmed                                |
| Payment term      | 30% deposit by T/T in advance and the balance against the copy of B/L              |
| Shipment          | By sea,by air,by Express and your shipping agent is acceptable                     |
| Usage<br>Occasion | Home decor,Wedding Decoration,Wedding Favors,Decoration enhancement                |