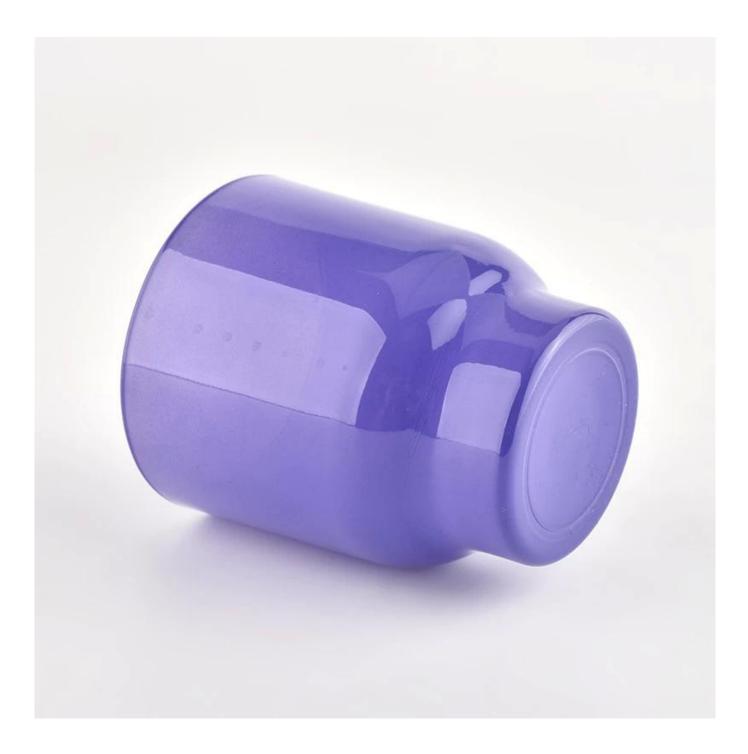

# Hot sales 200ml cylinder purple glass candle holder wholesale

Sunny Glassware not only places OEM / ODM orders, but also helps many brands to start with product concepts.

| Measure           | Item:SGCX21122431<br>Top dia: 72mm<br>Bottom dia: 51mm<br>Height: 86mm             |
|-------------------|------------------------------------------------------------------------------------|
|                   | Weight: 180g<br>Capacity: 200ml                                                    |
|                   | Normal packing,Individual gift box, PVC box, window box, color box, white box, etc |
| Delivery time     | Within 35 days after the sample and order confirmed                                |
| Payment term      | 30% deposit by T/T in advance and the balance against the copy of B/L              |
| Shipment          | By sea,by air,by Express and your shipping agent is acceptable                     |
| Usage<br>Occasion | Home decor,Wedding Decoration,Wedding Favors,Decoration enhancement                |