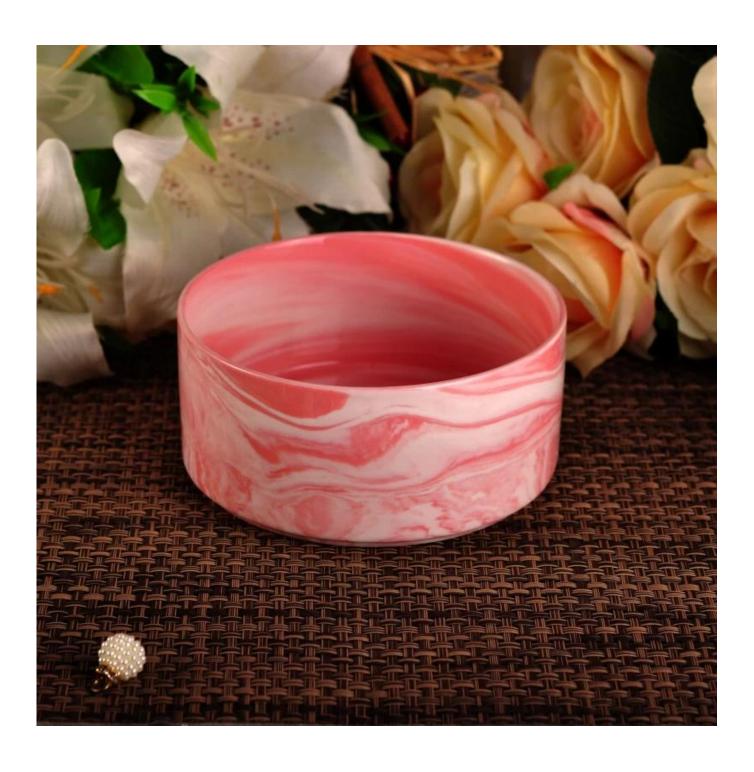

## Hot sale three size ceramic candle vessels ceramic candle jars

| Item Name       | Hot sale three size ceramic candle vessels ceramic candle jars                                                                                                                                                                                    |
|-----------------|---------------------------------------------------------------------------------------------------------------------------------------------------------------------------------------------------------------------------------------------------|
| Item No.        | SGYD16062310                                                                                                                                                                                                                                      |
| Size            | Size 1: Top dia: 146mm Bottom dia:140mm Height:87mm Capacity: 990ml Weight:669g  Size 2: Top dia: 135mm Bottom dia:125mm Height:62mm Capacity: 580ml Weight:410g  Size 3: Top dia: 117mm Bottom dia:107mm Height:56mm Capacity: 420ml Weight:300g |
| Brand name      | Sunny Glassware                                                                                                                                                                                                                                   |
| Sample time     | <ol> <li>5 days to exist in the shape and size of the products</li> <li>15 days if you need new shape and size of products</li> </ol>                                                                                                             |
| Packing         | Security packaging normal 24pcs / 36pcs / 48pcs per carton etc. export with egg divider                                                                                                                                                           |
| Moq             | 3,000pcs                                                                                                                                                                                                                                          |
| Delivery time   | Within 35 days after order confirmed                                                                                                                                                                                                              |
| Payment terms   | 30% deposit by T / T in advance, the balance after showing the copy of B / L $$                                                                                                                                                                   |
| Product Feature | 1.High quality and competitive prices 2.Meet FDA, SGS, LFGB test etc. 3.Eco-friendly 4.Widely applies to wedding, party, house, bar etc. 5.Machine made                                                                                           |