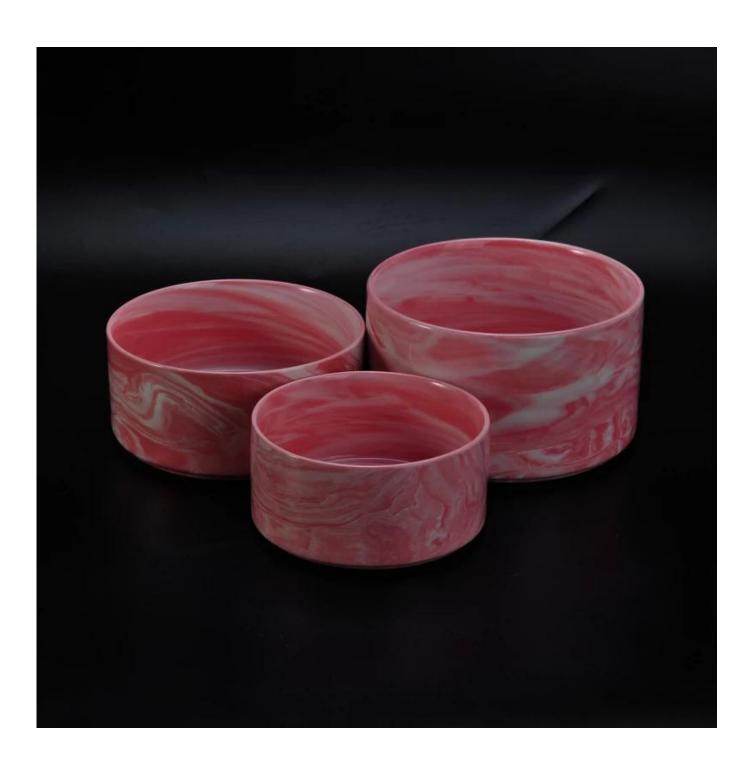

## Hot sale three size ceramic candle vessels ceramic candle jars

| Item Name       | Hot sale three size ceramic candle vessels ceramic candle jars                                                                                                                                                                                    |
|-----------------|---------------------------------------------------------------------------------------------------------------------------------------------------------------------------------------------------------------------------------------------------|
| Item No.        | SGYD16062310                                                                                                                                                                                                                                      |
| Size            | Size 1: Top dia: 146mm Bottom dia:140mm Height:87mm Capacity: 990ml Weight:669g  Size 2: Top dia: 135mm Bottom dia:125mm Height:62mm Capacity: 580ml Weight:410g  Size 3: Top dia: 117mm Bottom dia:107mm Height:56mm Capacity: 420ml Weight:300g |
| Brand name      | Sunny Glassware                                                                                                                                                                                                                                   |
| Sample time     | <ol> <li>5 days to exist in the shape and size of the products</li> <li>15 days if you need new shape and size of products</li> </ol>                                                                                                             |
| Packing         | Security packaging normal 24pcs / 36pcs / 48pcs per carton etc. export with egg divider                                                                                                                                                           |
| Moq             | 3,000pcs                                                                                                                                                                                                                                          |
| Delivery time   | Within 35 days after order confirmed                                                                                                                                                                                                              |
| Payment terms   | 30% deposit by T / T in advance, the balance after showing the copy of B / L $$                                                                                                                                                                   |
| Product Feature | 1.High quality and competitive prices 2.Meet FDA, SGS, LFGB test etc. 3.Eco-friendly 4.Widely applies to wedding, party, house, bar etc. 5.Machine made                                                                                           |