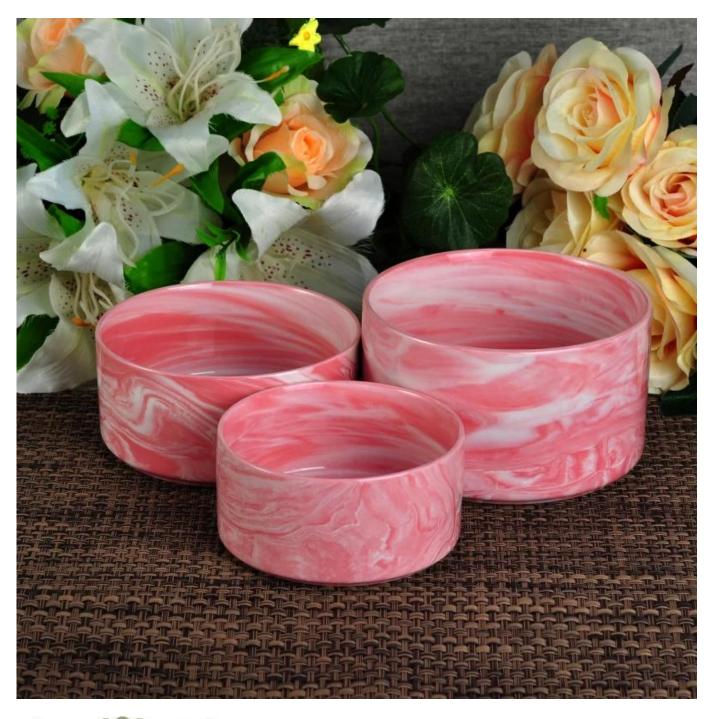

## Hot sale three size ceramic candle vessels ceramic candle jars

| Item Name       | Hot sale three size ceramic candle vessels ceramic candle jars                                                                                                                                                                                    |
|-----------------|---------------------------------------------------------------------------------------------------------------------------------------------------------------------------------------------------------------------------------------------------|
| Item No.        | SGYD16062310                                                                                                                                                                                                                                      |
| Size            | Size 1: Top dia: 146mm Bottom dia:140mm Height:87mm Capacity: 990ml Weight:669g  Size 2: Top dia: 135mm Bottom dia:125mm Height:62mm Capacity: 580ml Weight:410g  Size 3: Top dia: 117mm Bottom dia:107mm Height:56mm Capacity: 420ml Weight:300g |
| Brand name      | Sunny Glassware                                                                                                                                                                                                                                   |
| Sample time     | <ol> <li>5 days to exist in the shape and size of the products</li> <li>15 days if you need new shape and size of products</li> </ol>                                                                                                             |
| Packing         | Security packaging normal 24pcs / 36pcs / 48pcs per carton etc. export with egg divider                                                                                                                                                           |
| Moq             | 3,000pcs                                                                                                                                                                                                                                          |
| Delivery time   | Within 35 days after order confirmed                                                                                                                                                                                                              |
| Payment terms   | 30% deposit by T / T in advance, the balance after showing the copy of B / L $$                                                                                                                                                                   |
| Product Feature | 1.High quality and competitive prices 2.Meet FDA, SGS, LFGB test etc. 3.Eco-friendly 4.Widely applies to wedding, party, house, bar etc. 5.Machine made                                                                                           |

Hot sale three size ceramic candle vessels ceramic candle <u>jars</u>

New products color ceramic candle vessels

Golden eletroplating candle holder pineapple candle jar with lid

Office & Sample Room

Factory Show