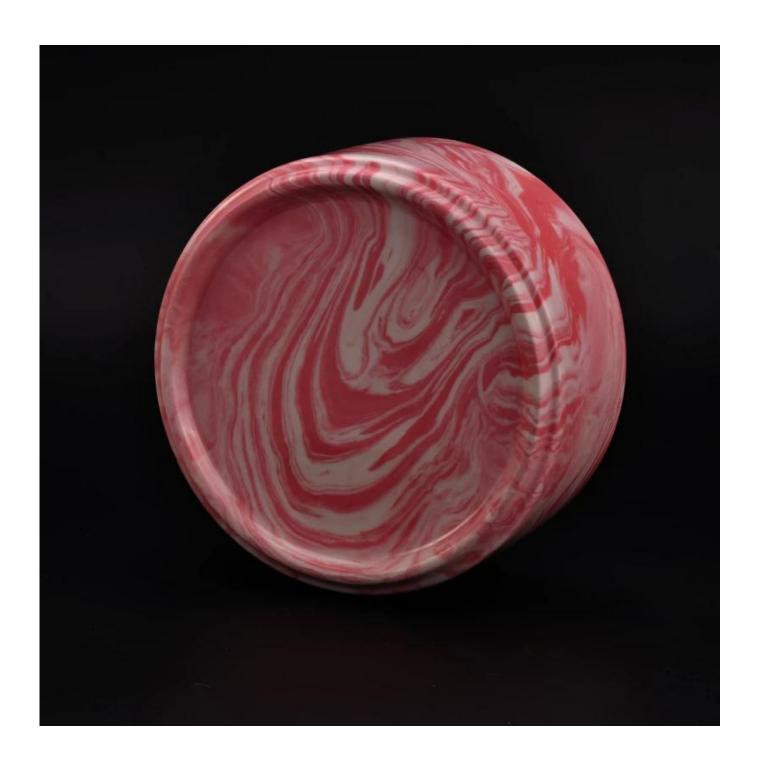

## Hot sale three size ceramic candle vessels ceramic candle jars

| Item Name       | Hot sale three size ceramic candle vessels ceramic candle jars                                                                                                                                                                                    |
|-----------------|---------------------------------------------------------------------------------------------------------------------------------------------------------------------------------------------------------------------------------------------------|
| Item No.        | SGYD16062310                                                                                                                                                                                                                                      |
| Size            | Size 1: Top dia: 146mm Bottom dia:140mm Height:87mm Capacity: 990ml Weight:669g  Size 2: Top dia: 135mm Bottom dia:125mm Height:62mm Capacity: 580ml Weight:410g  Size 3: Top dia: 117mm Bottom dia:107mm Height:56mm Capacity: 420ml Weight:300g |
| Brand name      | Sunny Glassware                                                                                                                                                                                                                                   |
| Sample time     | <ol> <li>5 days to exist in the shape and size of the products</li> <li>15 days if you need new shape and size of products</li> </ol>                                                                                                             |
| Packing         | Security packaging normal 24pcs / 36pcs / 48pcs per carton etc. export with egg divider                                                                                                                                                           |
| Moq             | 3,000pcs                                                                                                                                                                                                                                          |
| Delivery time   | Within 35 days after order confirmed                                                                                                                                                                                                              |
| Payment terms   | 30% deposit by T / T in advance, the balance after showing the copy of B / L $$                                                                                                                                                                   |
| Product Feature | 1.High quality and competitive prices 2.Meet FDA, SGS, LFGB test etc. 3.Eco-friendly 4.Widely applies to wedding, party, house, bar etc. 5.Machine made                                                                                           |