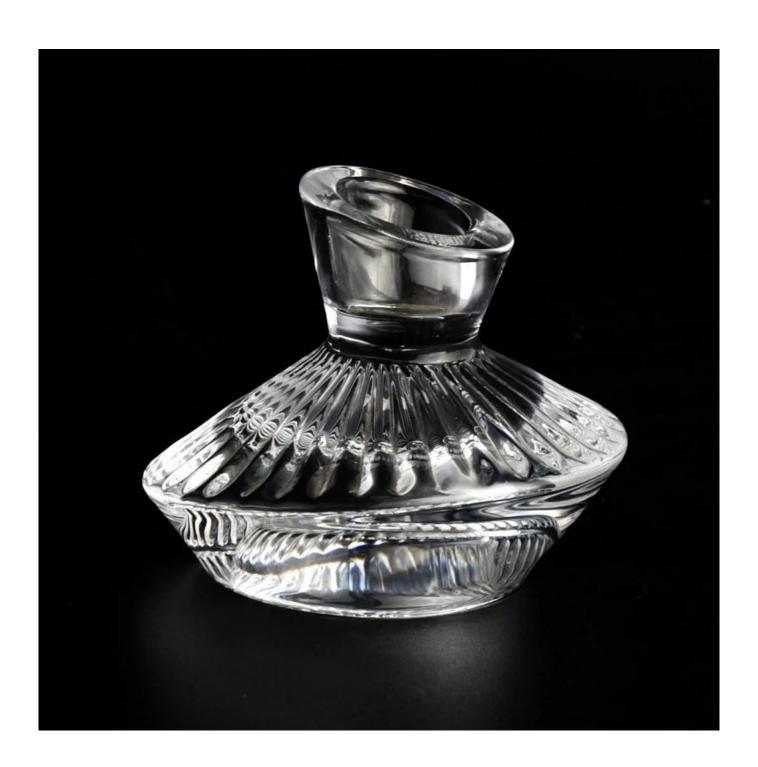

# Hot sale small capacity glass candle holder for home decor wholesaler

Sunny Glasswares not only places  $\operatorname{OEM}$  /  $\operatorname{ODM}$  orders, but also helps many brands to start with product concepts.

| l <del>r</del> |                                                                                    |
|----------------|------------------------------------------------------------------------------------|
| Measure        | Item:SGHY22090113                                                                  |
|                | Top dia: 40mm                                                                      |
|                | Bottom dia: 61mm                                                                   |
|                | Height: 76mm                                                                       |
|                | Weight: 339g                                                                       |
|                | Capcity: 6ml                                                                       |
|                | Max dia: 90mm                                                                      |
| Packing        | Normal packing,Individual gift box, PVC box, window box, color box, white box, etc |
| Delivery time  | Within 35 days after the sample and order confirmed                                |
| Payment term   | 30% deposit by T/T in advance and the balance against the copy of B/L              |
| Shipment       | By sea,by air,by Express and your shipping agent is acceptable                     |
| Usage          | Home decor,Wedding Decoration,Wedding Favors,Decoration enhancement                |
| Occasion       | Troms door, daming bootanion, daming I avois, bootanion cinianoonione              |