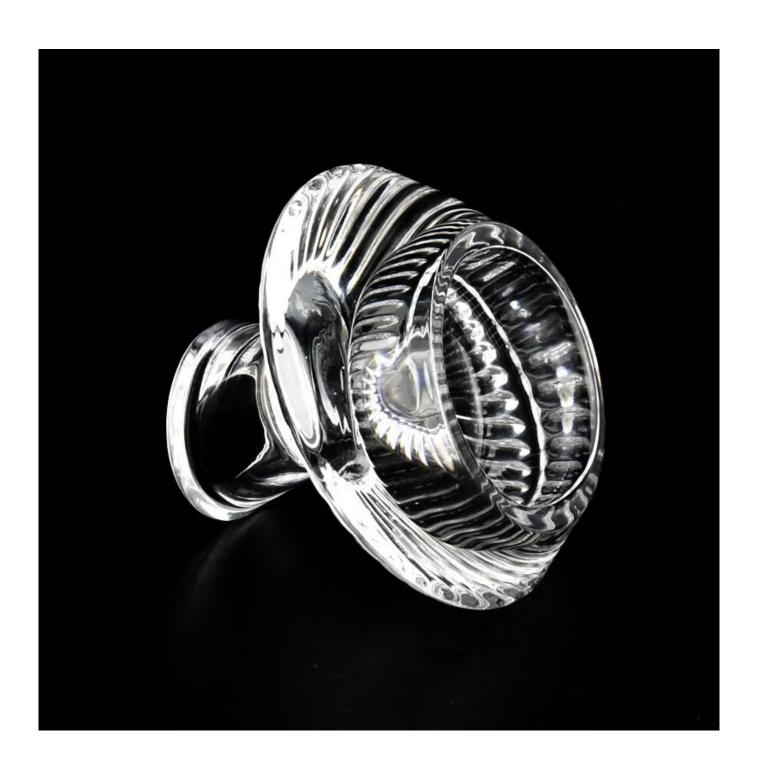

| l <del>r</del> |                                                                                    |
|----------------|------------------------------------------------------------------------------------|
| Measure        | Item:SGHY22090113                                                                  |
|                | Top dia: 40mm                                                                      |
|                | Bottom dia: 61mm                                                                   |
|                | Height: 76mm                                                                       |
|                | Weight: 339g                                                                       |
|                | Capcity: 6ml                                                                       |
|                | Max dia: 90mm                                                                      |
| Packing        | Normal packing,Individual gift box, PVC box, window box, color box, white box, etc |
| Delivery time  | Within 35 days after the sample and order confirmed                                |
| Payment term   | 30% deposit by T/T in advance and the balance against the copy of B/L              |
| Shipment       | By sea,by air,by Express and your shipping agent is acceptable                     |
| Usage          | Home decor,Wedding Decoration,Wedding Favors,Decoration enhancement                |
| Occasion       | Troms door, daming bootanion, daming I avois, bootanion cinianoonione              |