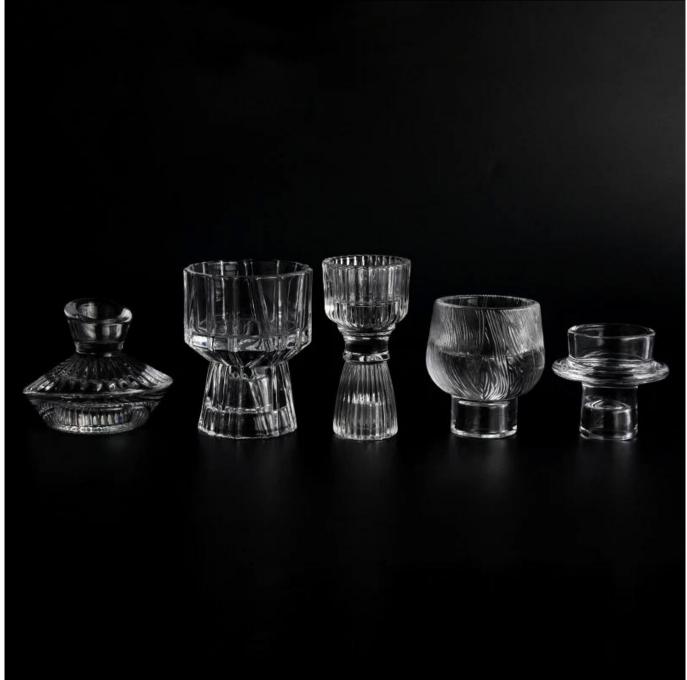

| l <del>r</del> |                                                                                    |
|----------------|------------------------------------------------------------------------------------|
| Measure        | Item:SGHY22090113                                                                  |
|                | Top dia: 40mm                                                                      |
|                | Bottom dia: 61mm                                                                   |
|                | Height: 76mm                                                                       |
|                | Weight: 339g                                                                       |
|                | Capcity: 6ml                                                                       |
|                | Max dia: 90mm                                                                      |
| Packing        | Normal packing,Individual gift box, PVC box, window box, color box, white box, etc |
| Delivery time  | Within 35 days after the sample and order confirmed                                |
| Payment term   | 30% deposit by T/T in advance and the balance against the copy of B/L              |
| Shipment       | By sea,by air,by Express and your shipping agent is acceptable                     |
| Usage          | Home decor,Wedding Decoration,Wedding Favors,Decoration enhancement                |
| Occasion       | Troms door, daming bootanion, daming I avois, bootanion cinianoonione              |

There are about 5,000 items which cover all daily-used glassware and ceramic ware, e.g. candle holders, borosilicate glass, bottles, tumblers, jars, stemware, tableware & drinkware, bathroom accessories etc. The products can meet FDA, LFGB, CA 65, ASTM, dishwasher test.