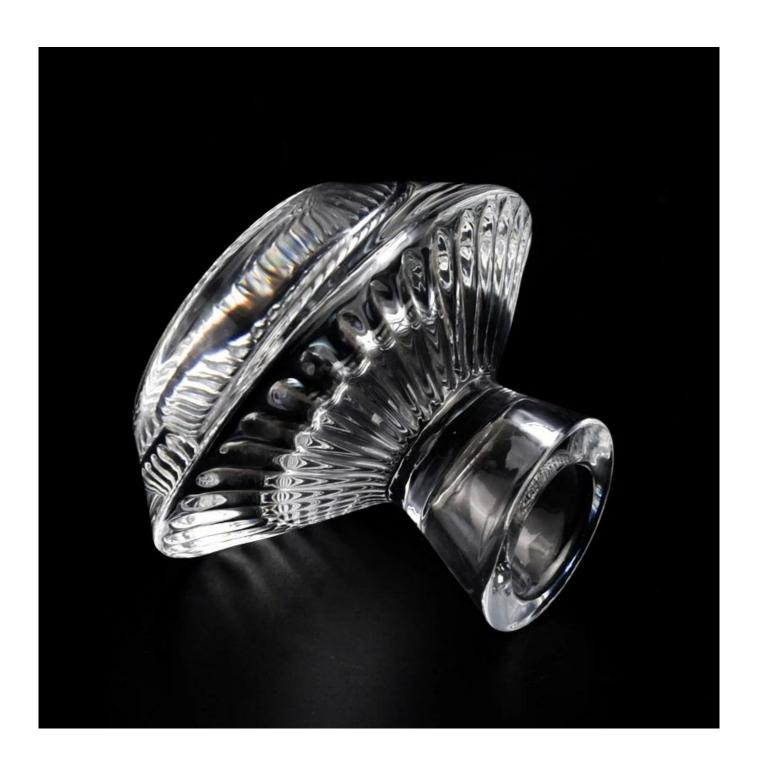

| l <del>r</del> |                                                                                    |
|----------------|------------------------------------------------------------------------------------|
| Measure        | Item:SGHY22090113                                                                  |
|                | Top dia: 40mm                                                                      |
|                | Bottom dia: 61mm                                                                   |
|                | Height: 76mm                                                                       |
|                | Weight: 339g                                                                       |
|                | Capcity: 6ml                                                                       |
|                | Max dia: 90mm                                                                      |
| Packing        | Normal packing,Individual gift box, PVC box, window box, color box, white box, etc |
| Delivery time  | Within 35 days after the sample and order confirmed                                |
| Payment term   | 30% deposit by T/T in advance and the balance against the copy of B/L              |
| Shipment       | By sea,by air,by Express and your shipping agent is acceptable                     |
| Usage          | Home decor,Wedding Decoration,Wedding Favors,Decoration enhancement                |
| Occasion       | Troms door, daming bootanion, daming I avois, bootanion cinianoonione              |