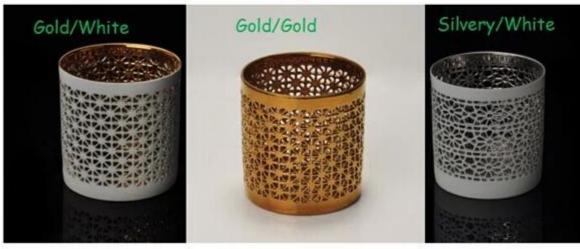

#### Ceramic candle holder

Item No.: SGJH15112207 Item No.: SGJH15112208 Item No.: SGJH15112209