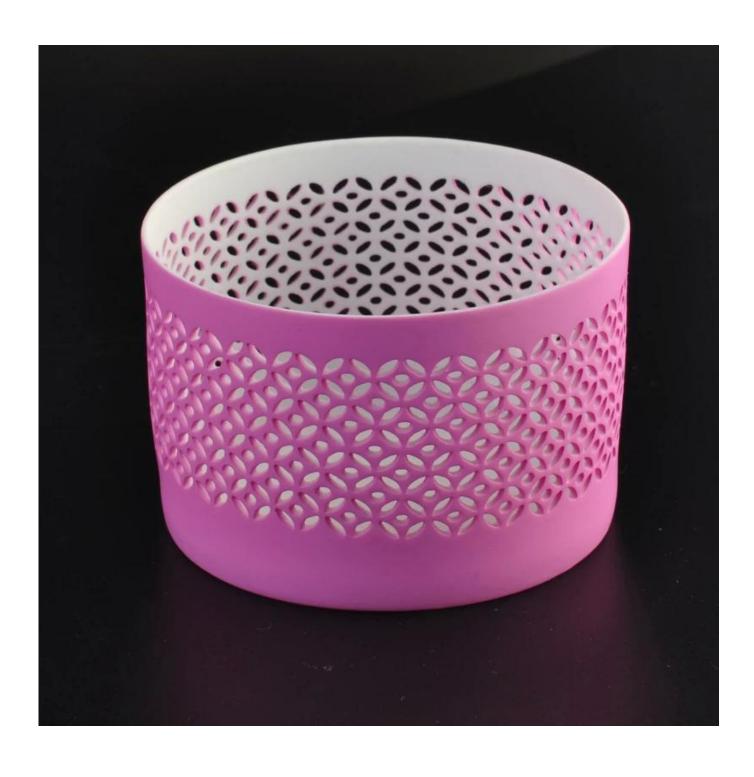

### Hot sale pink color spraying ceramic candle holder

\*Handcrafted with cut-out floral design. Hollowed-out pattern allows light to go through. Made of white glazed ceramic.

\*Easy to use. Simply put a spoon of water & 5 - 10 drops of the oil into the bowl and light a small candle below. The tea light warms up the essential oils in stone saucer to diffuse aromas and fragrance.

# Product Details

| Item Name | Hot sale pink color spraying ceramic candle holder           |  |  |  |  |
|-----------|--------------------------------------------------------------|--|--|--|--|
| Item No.  | SGJH16042049                                                 |  |  |  |  |
| Size      | Top dia:81mm<br>Bottom dia:78mm<br>Height:55mm<br>Weight:62g |  |  |  |  |