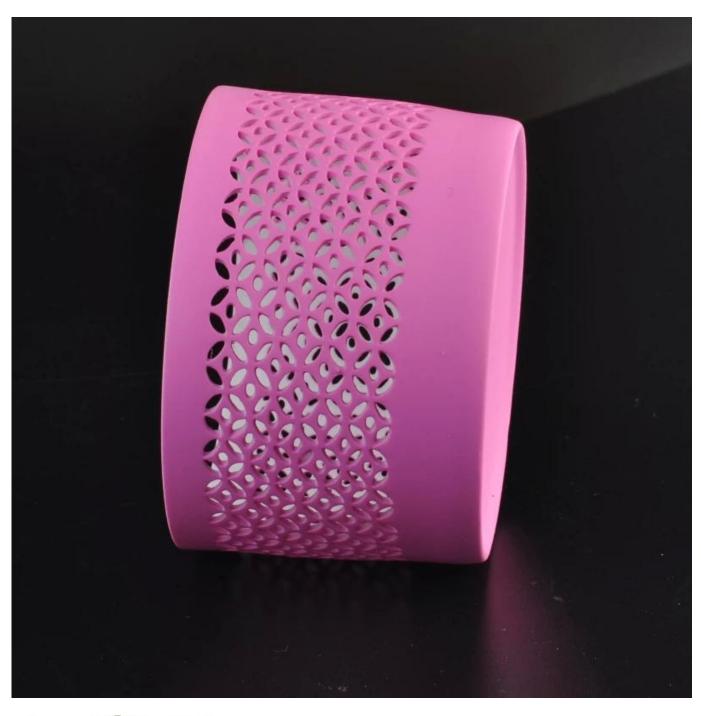

### Hot sale pink color spraying ceramic candle holder

\*Handcrafted with cut-out floral design. Hollowed-out pattern allows light to go through. Made of white glazed ceramic.

\*Easy to use. Simply put a spoon of water & 5 - 10 drops of the oil into the bowl and light a small candle below. The tea light warms up the essential oils in stone saucer to diffuse aromas and fragrance.

\*Made to spread fragrance and light. Lights through the holes cast beautiful patterns on wall/table with refreshing air spreading around. Create special feel & experience for you & your guests.

\*Candle and essential oil not included

# Product Details

| Item Name | Hot sale pink color spraying ceramic candle holder           |  |  |  |  |
|-----------|--------------------------------------------------------------|--|--|--|--|
| Item No.  | SGJH16042049                                                 |  |  |  |  |
| Size      | Top dia:81mm<br>Bottom dia:78mm<br>Height:55mm<br>Weight:62g |  |  |  |  |