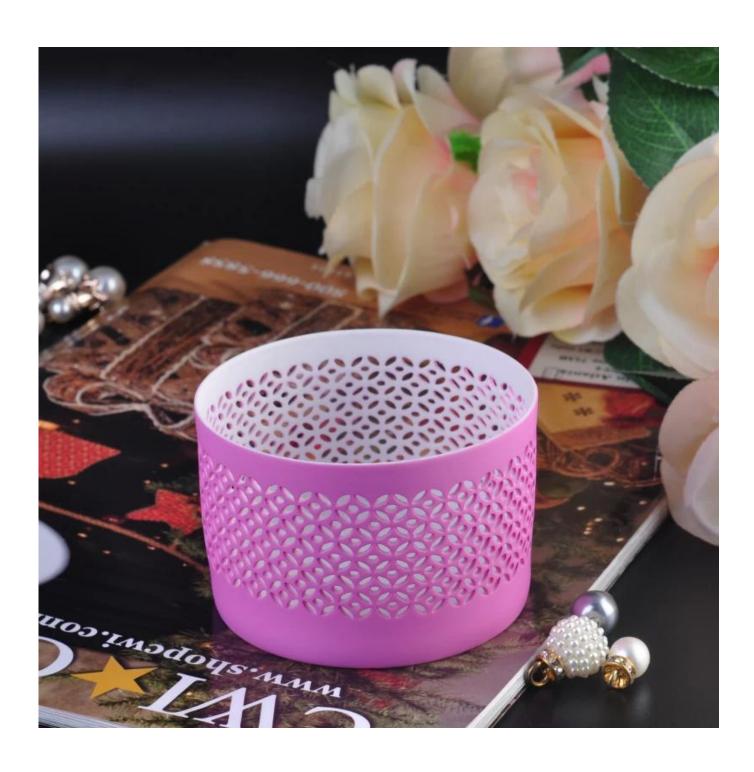

### Hot sale pink color spraying ceramic candle holder

\*Handcrafted with cut-out floral design. Hollowed-out pattern allows light to go through. Made of white glazed ceramic.

\*Easy to use. Simply put a spoon of water & 5 - 10 drops of the oil into the bowl and light a small candle below. The tea light warms up the essential oils in stone saucer to diffuse aromas and fragrance.

# Product Details

| Item Name | Hot sale pink color spraying ceramic candle holder           |  |  |  |  |
|-----------|--------------------------------------------------------------|--|--|--|--|
| Item No.  | SGJH16042049                                                 |  |  |  |  |
| Size      | Top dia:81mm<br>Bottom dia:78mm<br>Height:55mm<br>Weight:62g |  |  |  |  |