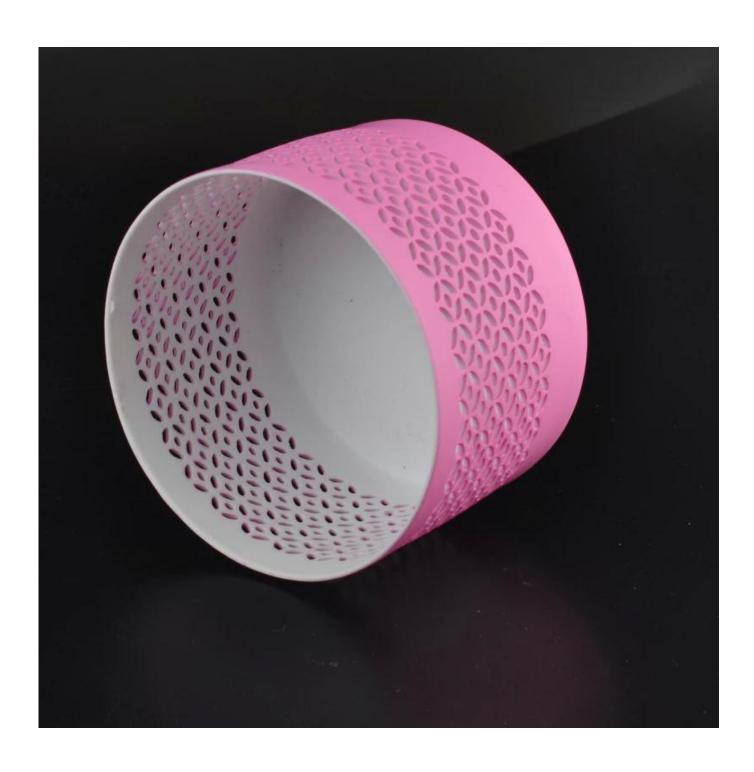

### Hot sale pink color spraying ceramic candle holder

\*Handcrafted with cut-out floral design. Hollowed-out pattern allows light to go through. Made of white glazed ceramic.

\*Easy to use. Simply put a spoon of water & 5 - 10 drops of the oil into the bowl and light a small candle below. The tea light warms up the essential oils in stone saucer to diffuse aromas and fragrance.

\*Made to spread fragrance and light. Lights through the holes cast beautiful patterns on wall/table with refreshing air spreading around. Create special feel & experience for you & your guests.

\*Candle and essential oil not included

# Product Details

| Item Name | Hot sale pink color spraying ceramic candle holder           |  |  |  |  |
|-----------|--------------------------------------------------------------|--|--|--|--|
| Item No.  | SGJH16042049                                                 |  |  |  |  |
| Size      | Top dia:81mm<br>Bottom dia:78mm<br>Height:55mm<br>Weight:62g |  |  |  |  |